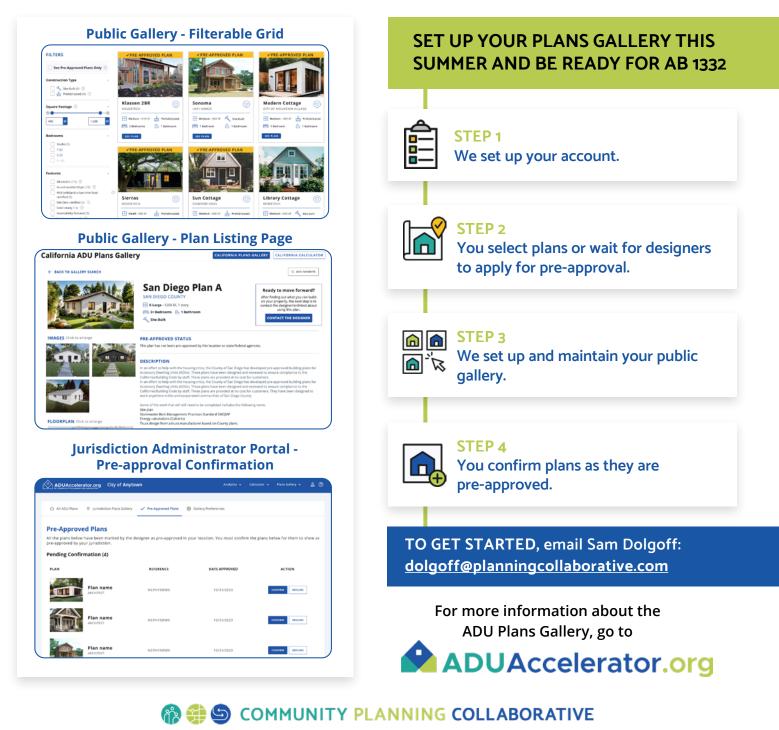

**RESERVE YOUR GALLERY TODAY!** The ADU Plans Gallery is an easy-to-use online tool to display your pre-approved plans, plus prefab and site-built plans from our database.

Santa Clara County Planning Collaborative is covering 2024 onboarding and launch fees for all Santa Clara County jurisdictions, allowing you to launch your gallery by January 1, 2025. Ongoing license fees (starting at \$900/year and based on population) may continue to be covered by the Collaborative, subject to budget availability and member input.