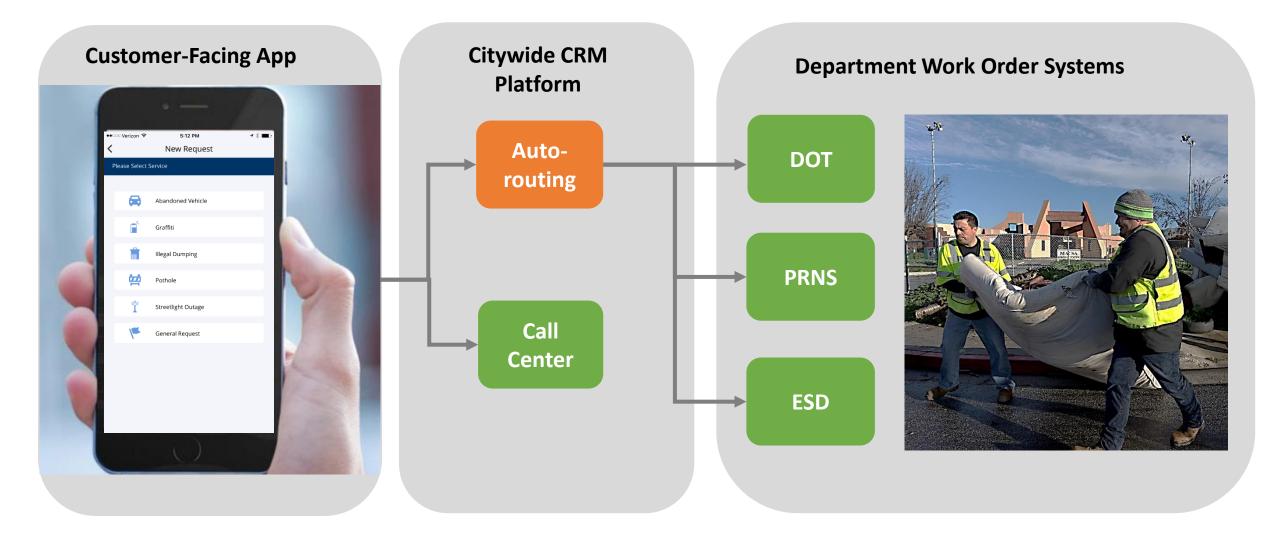

ansportation Events<br>Tracking         | Radar Sensor Module<br>Strategy | Vehicle Fleet Telematics        | 5                    |
| Safe City                  | Safe City Strategy                        | Emergency Mgmt<br>Tech/Data               |                                 |                                 |                      |
| Innovation Support         | Innovators<br>Network                     |                                           |                                 |                                 |                      |
| PRIORITIZATION             | Non-Negotiable Citywide<br>Implementation | Highly Desirable<br>Strategic Investments | Desirable Dept<br>Investments   |                                 | Emerging<br>Projects |

## **Disrupting our OWN services**



**Real-time two-way communication** 

#### PD Parking Program - Updated: 1/8/2018, 2:27:06 PM

| 4    | SOUTHERN  |     |
|------|-----------|-----|
|      | ADAM      |     |
|      | 9         | P   |
| 1748 | 6410      | 314 |
| 3388 | 6141      | 285 |
| 3326 | 61A2      | 280 |
| 3242 | 61A3/66A3 | 296 |
| 3248 | 6145      | 214 |
| 3397 | 6244/6144 | 292 |

|     | FOOTHILL |         |
|-----|----------|---------|
|     |          | CHARLES |
| Р   |          | 9       |
| 314 | 3300     | 6C10    |
| 289 | 3243     | 6101    |
| 286 | 3351     | 61C2    |
| 290 | 3302     | 61(3    |
| 214 | 3325     | 6104    |
| 292 | 3247     | 61C5    |
|     | 3273     | 6106    |

|      | TOM  |       |
|------|------|-------|
|      | 9    | P     |
| 3323 | 6718 | 312 6 |
| 3263 | 61T1 |