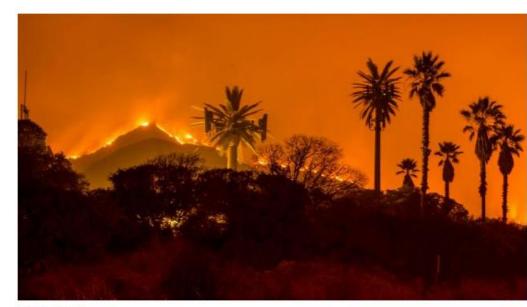

# Waze is sending California drivers toward fires

Just In...

#### When you vote in the midterms cast a ballot for a veteran

OPINION - 15M 59S AGO

Google's popular navigation app, Waze, is directing some drivers into neighborhoods where wildfires in Southern California have forced road