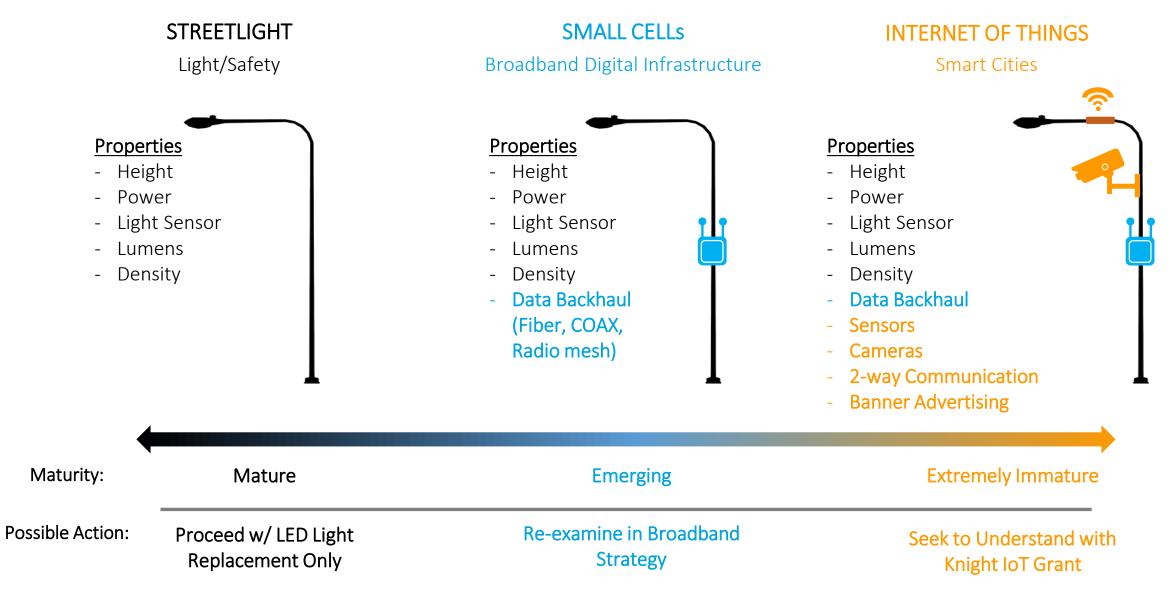

### Are streetlights the platform for smart cities?

Every institution... has to keep getting more AGILE, is has to be willing to experiment quickly and learn from mistakes.

> Thomas L. Friedman *Thank you for Being Late*