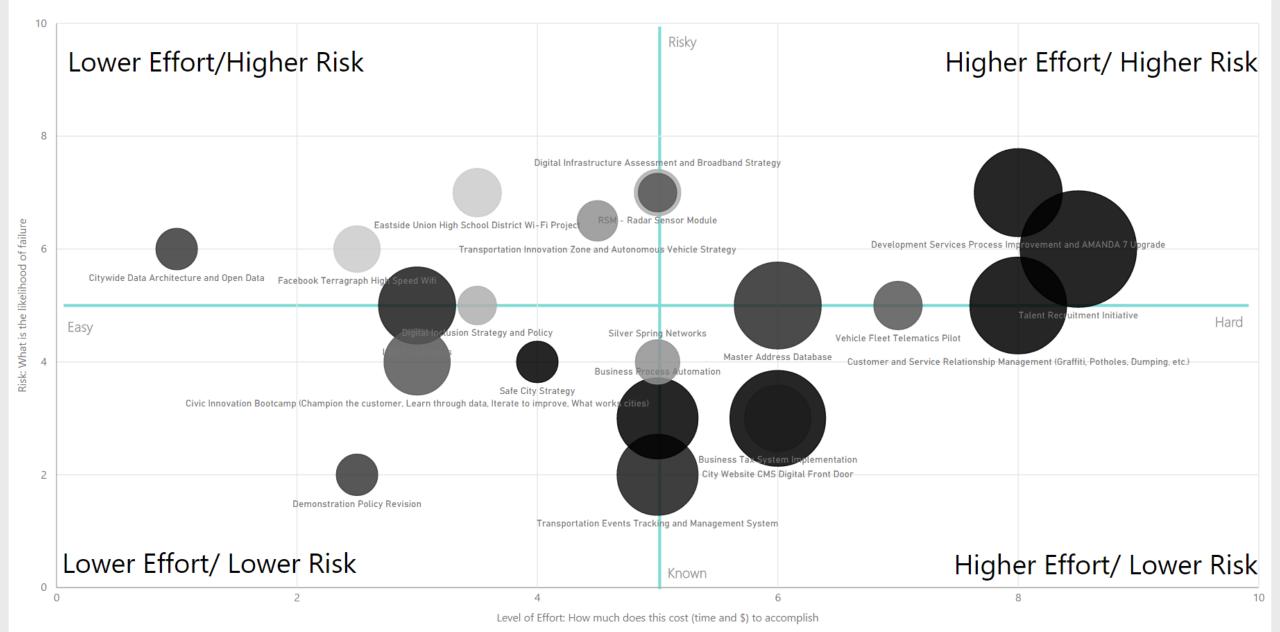

#### Projects by Level of Impact, Effort, Risk, and Connection to Core

### **Innovation Roadmap Projects**

| Process Improvement        | Talent Recruitment<br>Initiative          | Development Services                      |                                 |                                 |                      |
|----------------------------|-------------------------------------------|-------------------------------------------|---------------------------------|---------------------------------|----------------------|
| Digital Front Door         | My San Jose                               | Website Redesign                          |                                 |                                 |                      |
| Smart City Infrastructure  | Digital Inclusion &<br>Broadband Strategy | LED streetlights/<br>anyCOMM pilot        | IoT Strategy                    |                                 |                      |
| Demo Projects              | Facebook Terragraph<br>WiFi               | Access Eastside                           | Silver Spring Networks          | Demonstration Policy            |                      |
| IT Brilliant at the Basics | Citywide Data<br>Architecture             | Business Process<br>Automation            | Business Tax System             | Integrated Permitting<br>System |                      |
| Transportation             | Autonomous Vehicle<br>RFI                 | Transportation Events<br>Tracking         | Radar Sensor Module<br>Strategy | Vehicle Fleet Telematics        | 5                    |
| Safe City                  | Safe City Strategy                        | Emergency Mgmt<br>Tech/Data               |                                 |                                 |                      |
| Innovation Support         | Innovators<br>Network                     |                                           |                                 |                                 |                      |
| PRIORITIZATION             | Non-Negotiable Citywide<br>Implementation | Highly Desirable<br>Strategic Investments | Desirable Dept<br>Investments   |                                 | Emerging<br>Projects |