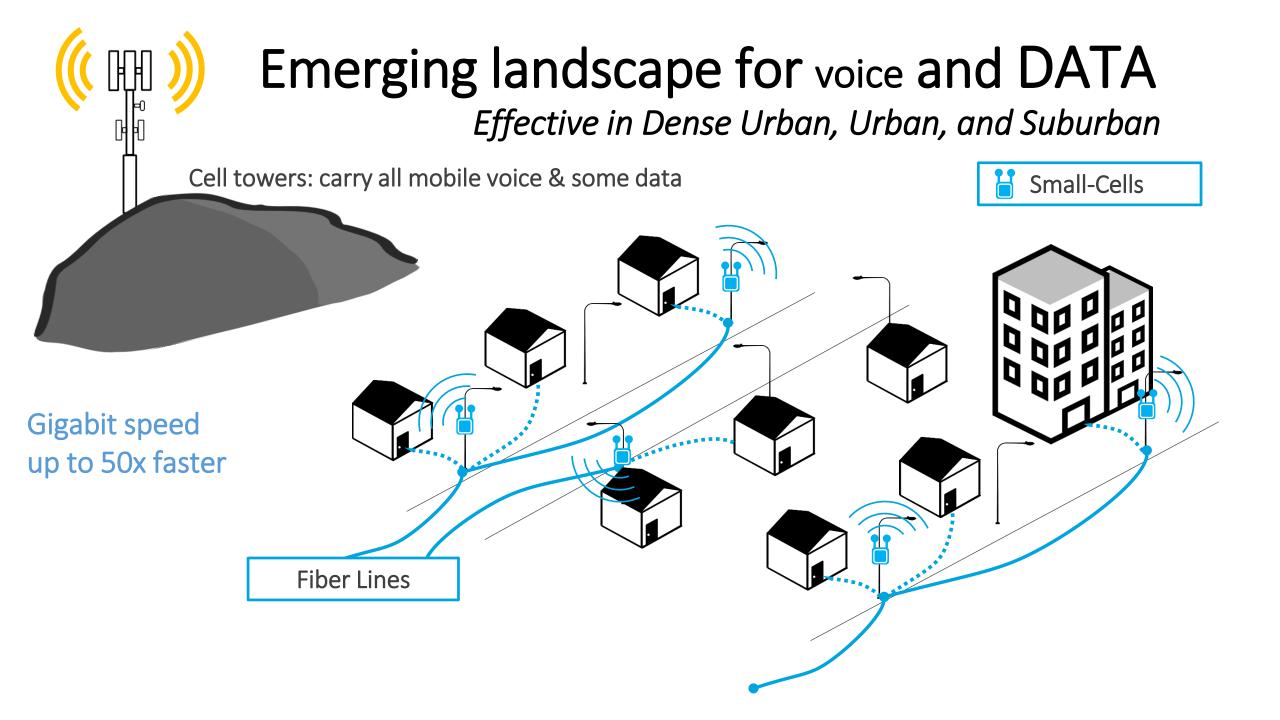

#### Average mobile download speeds (mbps)

The Digital future requires connectivity first