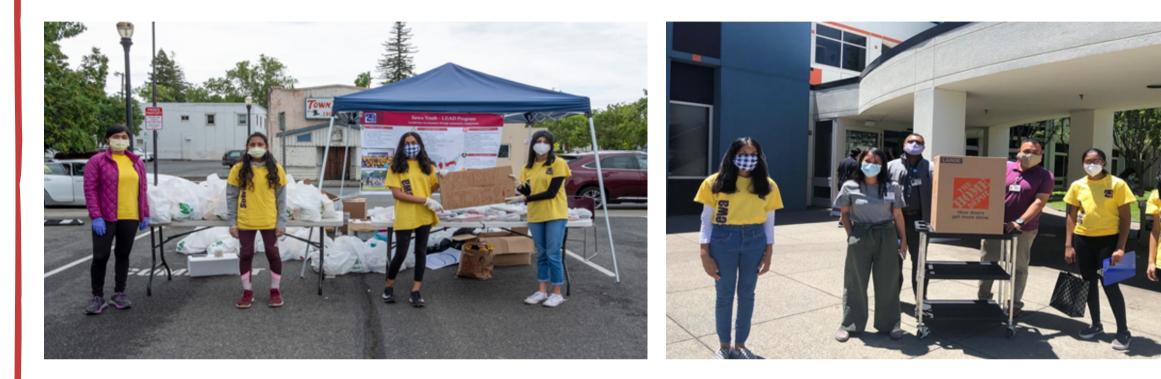

### Sewa International USA **SAN FRANCISCO BAY AREA CHAPTER YOUTH CONTRIBUTION FOR COVID-19 RELIEF**

700+ HAND MADE FACE SHIELDS AND MASKS

150+ HOT MEALS **SERVED** 

https://www.facebook.com/sewabayarea

20+ WEBINARS & **FREE TUTORING** 

\$10K + **FUNDS RAISED** 