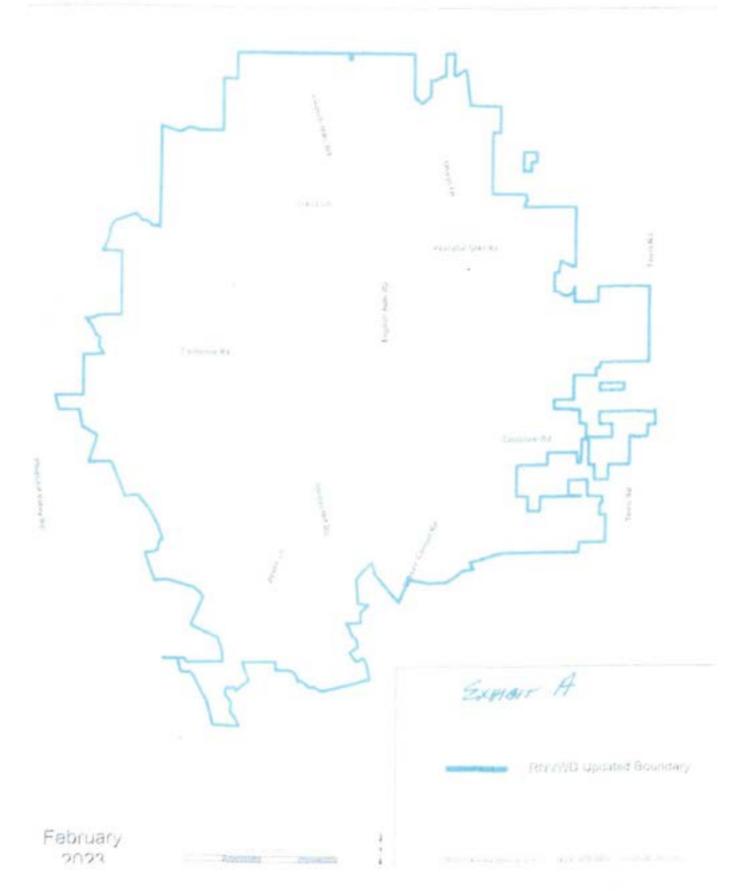

NOW, THEREFORE, BE IT RESOLVED, by the Board of Directors of the Rural North Lacaville Water District as Iollanys:

- The recitals set fortil above are frug and correct.
- This Hourt finds the applicast Houndary and SOI is a reasonable request as presented in fashibit. A Proposed Houndary, Exhibit B current I AFCO parcel designations. Exhibit C list of APNs to add to the sphere.
- This Resolution could take effect immediately upon its adoption.

PASSED AND ADOPTED by the ifound of Directors of the Rural North Vacaville Water [Instrict, this 11th day of April 2023, by the following vote

NOES: Elizabeta bake i ABSENT: Feb Latcher is UBSTAIN:

Palnel J. Sweeney Pat Sweeney President RNVWD Board of Directors

ALIES]

Since Veersimp RNUVD Board Clerk



# Rural North Vacaville Water District





# Rural North Vacaville Water District





| A 1 TO STATE THE PARTY OF THE P | 201011