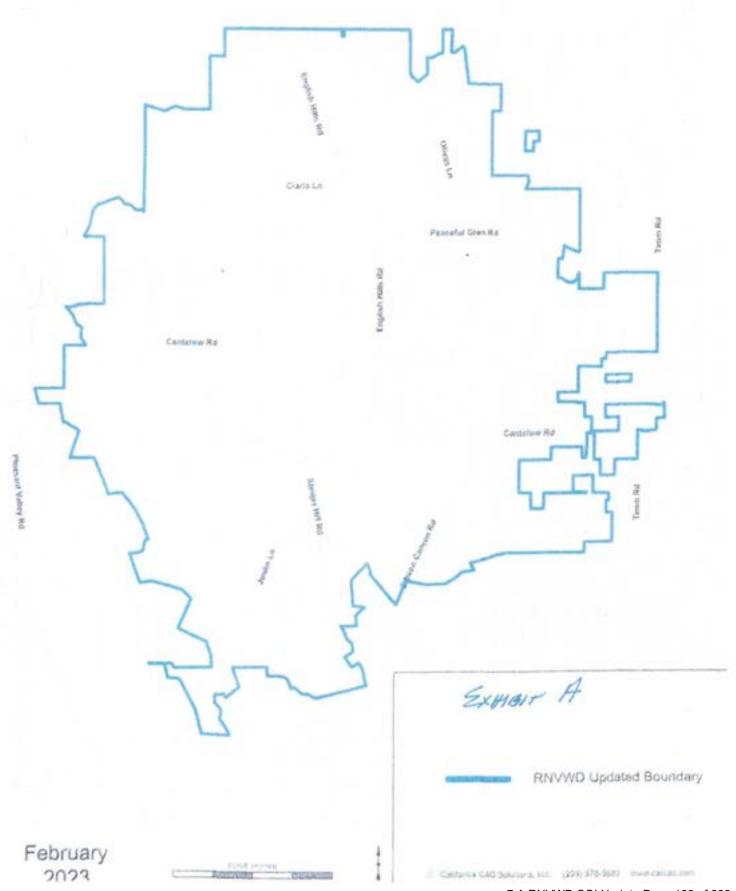

, THEREFORE, BE IT RESOLVED, by the Board of Directors of the Rural North Vacaville Water District as follows:

- 1. The recitals set forth above are true and correct.
- This Board finds the updated Boundary and SOI is a reasonable request as presented in Exhibit A Proposed Boundary, Exhibit B current LAFCO parcel designations. Exhibit C list of APNs to add to the sphere.
- 3. This Resolution shall take effect immediately upon its adoption.

PASSED AND ADOPTED by the Board of Directors of the Rural North Vacaville Water District, this 11th day of April 2023, by the following vote

NOES: Elizabeth tules

ABSENT: BCb Whitehouse

ABSTAIN:

Patrick J. Sweeney

Pat Sweeney President RNVWD Board of Directors

ATTEST:

Nancy Veerkamp ( RNVWD Board Clerk



# Rural North Vacaville Water District



7.A RNVWD SOI Update Page 168 of 208



# Rural North Vacaville Water District



7.A RNVWD SOI Update Page 169 of 208

EXHIBIT C

| AND INCOMPANIES REPORTED ON THE STATEMENT OF THE STATEMEN |  | #### ################################# | *Totals APW'S modeling typ View legal 2023 HCCOMMENSORS COLOR SEY COLOR With /MOTES perspectly OCSEMATION | W302336 | ACCOUNTS AND MOTOR AND THE AND THE PROPERTY IS NOT IN THE DISTRICT OR IN THE PROCESSURE.  PROCESSURE IN 2016 MAN. | INCLOSED TO SEE THE SOLUTION TO SEE THE SECOND SECOND SECOND THE SECOND THE SECOND SEC | WHEN TO SHOUGHT IN THE DISTRICT ON THE DISTRICT IN THE DISTRICT IN THE DISTRICT IN 2016  WITH A WALL SHOUGHT ON THE DISTRICT IN 2016  WALL SHOPE HELY CORRESPONDED TO SOLD MADE.  FROM A BOOK OF THE DISTRICT ON THE DISTRICT IN THE DISTRICT