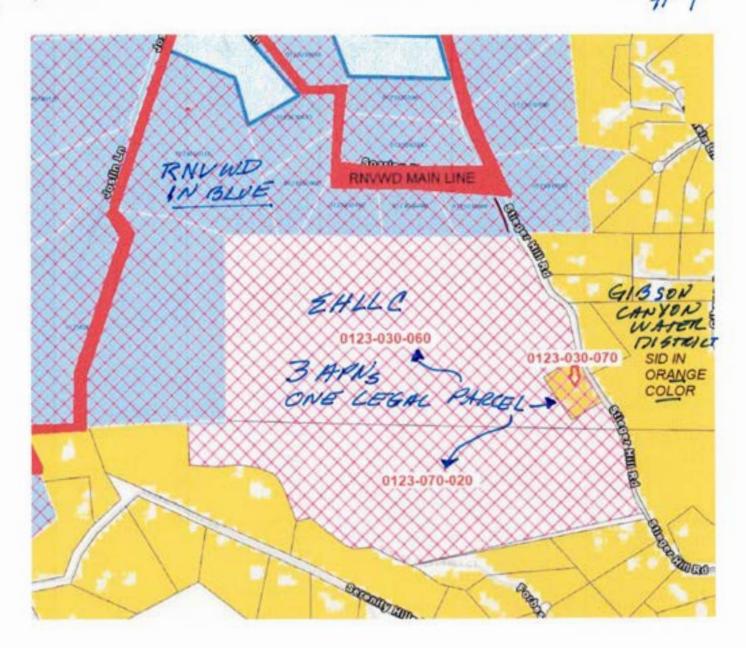

our opinion LAFCO has made an incorrect assumption based on their concerns regarding
pressure and flow for properties that are within 50 feet of mainlines. This 50-foot halo criteria
weighed heavily in their point system which impacted LAFCO staff's recommendations to the
LAFCO board. Additionally, there are over 20 APNs in the existing sphere outside of the
proposed LAFCO criteria of a 50' halo, most of these APNs being 500 feet or more from
mainline system. (see attached map).

- We believe that the metric established by LAFCO to assign points to APNs is not correct and should not be used for decision making in determining the updated SOI.
- Reference the Brad Foulk Civil Engineering letter, under separate cover, that addresses the 50' foot halo concept.

See responses in Attachment I.



RNVWD Mail - RE: 130 acres on steiger, 3 apn's, 1 legal parcel



Weston Stankowski <weston@rnvwd.com>

## RE: 130 acres on steiger, 3 apn's, 1 legal parcel

1 message

Paul Fuchslin <PFuchslin@sidwater.org>

Thu. Jan 5, 2023 at 1:27 PM

To: Gordon Stankowski <gm@rnvwd.com>, Nancy McWilliams <NMcWilliams@sidwater.org>
Co: Weston Stankowski <weston@rnvwd.com>, Raymond Kinser <raymond.kinser@calcad.com>, George Hicks <hicks@coastlandcivil.com>, Patrick Sweeney <pjsweeney@rnvwd.com>

#### Gordon:

The SOI for RNVWD should not include the APN currently within the District boundary (123-030-07). We would also object to APN 123-030-07 (the 2.9 acre parcel) being annexed to RNVWD. It needs to remain within the SID boundary and service provided by SID. As we discussed earlier the only logical op