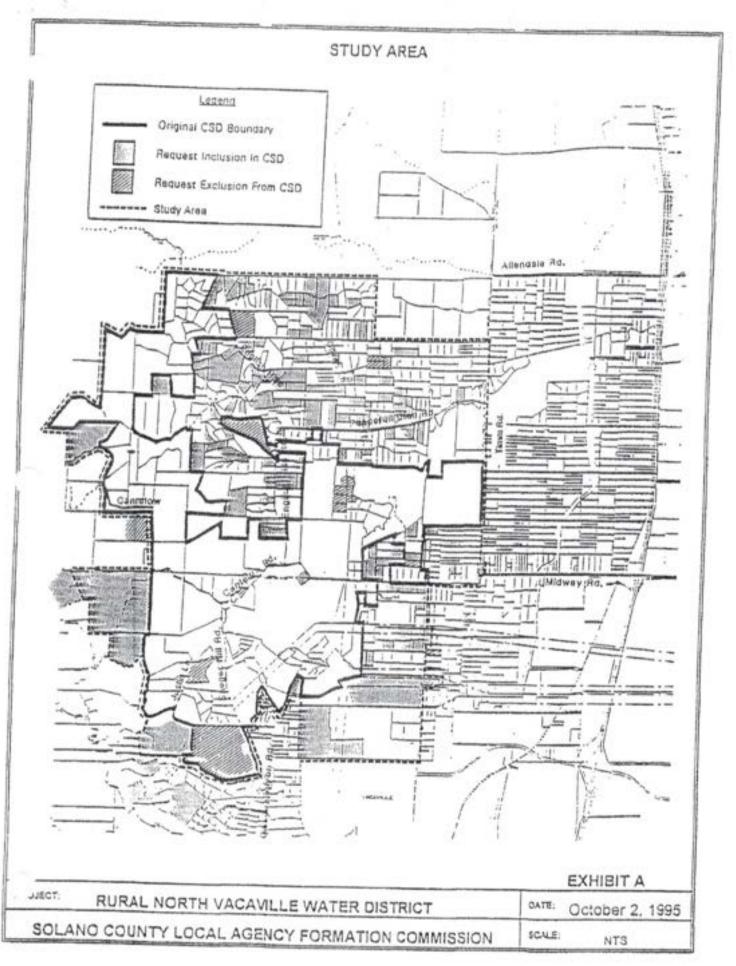

ing The reasoning behind this factor is a reasonable inference based on the formation of the District. The District was formed by parcels that opted to be in the District, not drawn by geographic description and exterior boundary lines. Accordingly, the infrastructure was then designed to serve the original 533 parcels. At what point does the District need to extend the system to serve a parcel? How does that system extension impact the system as a whole? These issues would be addressed on an ongoing basis if a hydraulic model is instituted.
  - 8. Foulk Civil Engineering Study disproving the assumed "SO foot water line halo" (see attached)

We did not receive a "study", we received an opinion letter. This issue will be moot upon a hydraulic model and fire flow-testing are accomplished .





To: RNVWD Board of Directors & Rich Seithel, LAFCO Executive Officer From: English Hills LLC (owner of APNs 0123-030-060, 0123-070-020)

Date: 9/19/2023

# Key Points regarding APNs 0123-030-060, 0123-070-020 inclusion into the RNVWD Sphere of Influence (SOI).

## #1) APNs 0123-030-060, 0123-070-020 are part of the same legal parcel.

 This legal parcel is surrounded by the RNVWD and Gibson Canyon Water District. (see attached map)

## #2) SID recommends that RNVWD provide service to APNs 0123-030-060, 0123-070-020

As per the written statement regarding water service to APNs 0123-030-060, 0123-070-020 from the SID Director of Engineering Paul Fuchslin on January 5, 2023:
 "The only logical option for water service to the remainder portion of the legal lot (parcel) is by RNVWD .... My