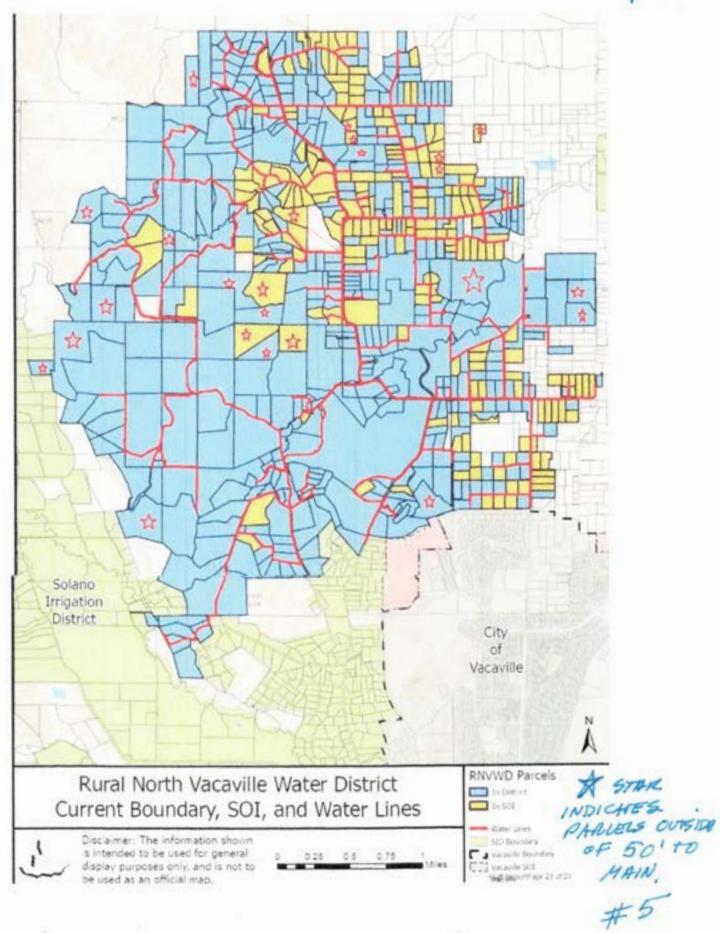

|



### FOULK CIVIL ENGINEERING, INC.

CIVIL ENGINEERING - LAND SURVEYING

4777 Mangels Boulevard Fairfield, CA 94534 (707) 864-0784

Solano Local Agency Formation Commission 675 West Texas St., Ste 6700 Fairfield, CA 94533

September 19, 2023 Job #23-028

Attn: Rich Seithel, Executive Officer

Rural North Vacaville Water District Sphere of Influence Hearing RE: English Hills, LLC property at 6927 Steiger Hill Rd (APN's 123-030-060 & 123-070-020)

Section V on page 6 of the June 12, 2023 Solano Local Agency Formation Commission staff report lays out the "Parcel Identification and Analysis Methodology" to be used in the determination of parcels to be added to the sphere of influence of the Rural North Vacaville Water District (RNVWD). The second bullet item outlines a "50 foot water line halo