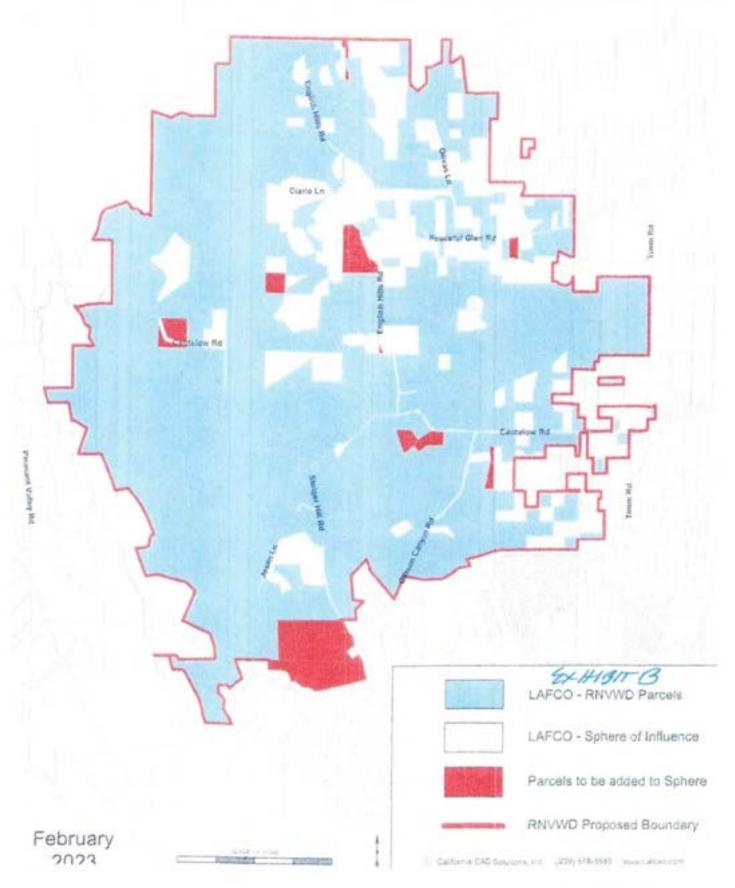

- 1. The recitals set forth above are true and correct.
- This Board finds the updated Boundary and SOI is a reasonable request as presented in Exhibit A Proposed Boundary, Exhibit B current LAFCO parcel designations. Exhibit C list of APNs to add to the sphere.
- 3. This Resolution shall take effect immediately upon its adoption.

PASSED AND ADOPTED by the Board of Directors of the Rural North Vacaville Water District, this 11th day of April 2023, by the following vote

AYES: Patrick Sweeney, Ken Swenson, Steve Stickland NOES: Elizabeth heles ABSENT: Beb Whitehouse ABSTAIN:

- Decidings of by

Patrick J. Sweeney

Pat Sweeney President RNVWD Board of Directors

ATTEST:

Nancy Veerkamp RNVWD Board Clerk



# Rural North Vacaville Water District





# Rural North Vacaville Water District



EXHIBIT C

|                  |                                 |