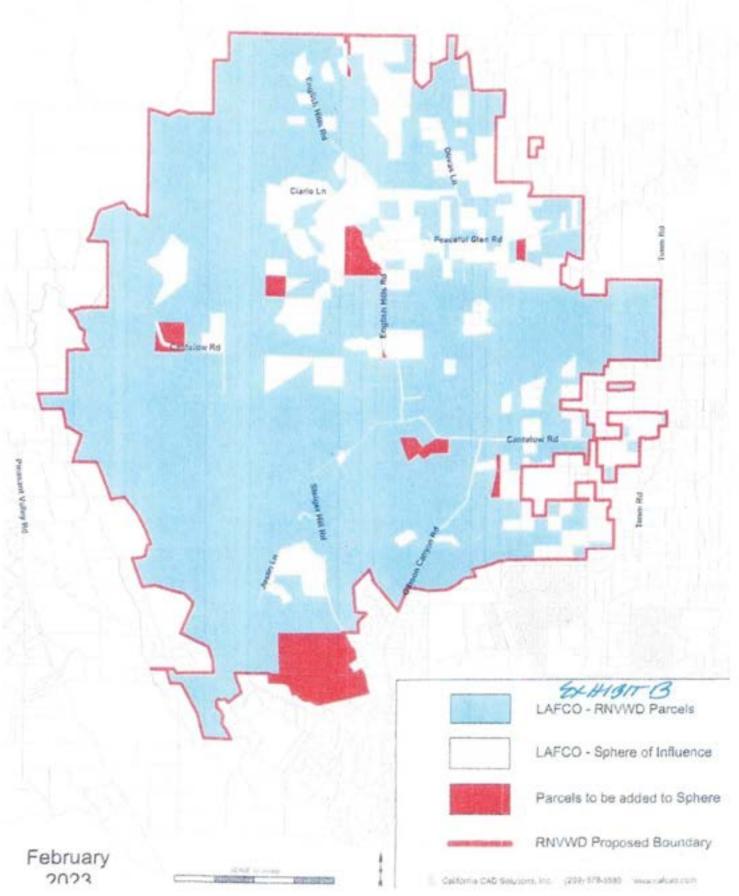

e Water District as follows:

- 1. The recitals set forth above are true and correct.
- This Board finds the updated Boundary and SOI is a reasonable request as presented in Exhibit A Proposed Boundary, Exhibit B current LAFCO parcel designations. Exhibit C list of APNs to add to the sphere.
- 3. This Resolution shall take effect immediately upon its adoption.

PASSED AND ADOPTED by the Board of Directors of the Rural North Vacaville Water District, this 11th day of April 2023, by the following vote

NOES: Elizabeth tules

ABSENT: BCb Whitehouse

ABSTAIN:

Patrick J. Sweeney

Pat Sweeney President RNVWD Board of Directors

ATTEST:

Nancy Veerkamp ( RNVWD Board Clerk



# Rural North Vacaville Water District



7.A RNVWD SOI Update Page 168 of 208



# Rural North Vacaville Water District



7.A RNVWD SOI Update Page 169 of 208

EXHIBIT C

| AND INCOMPANIES REPORTED ON THE STATEMENT OF THE STATEMEN |  | #### ################################# | *Totals APW'S modeling typ View legal 2023 HCCOMMENSORS COLOR SEY COLOR With /MOTES perspectly OCSEMATION | W302336 | ACCOUNTS AND MOTOR AND THE AND THE PROPERTY IS NOT IN THE DISTRICT OR IN THE PROCESSURE.  PROCESSURE IN 2016 MAN. | INCLOSED TO SEE THE SOLUTION TO SEE THE SECOND SECOND SECOND THE SECOND THE SECOND SEC | WHEN TO SHOUGHT IN THE DISTRICT ON THE DISTRICT IN THE DISTRICT IN THE DISTRICT IN 2016  WITH A WALL SHOUGHT ON THE DISTRICT IN 2016  WALL SHOPE HELY CORRESPONDED TO SOLD MADE.  FROM A BOOK OF THE DISTRICT ON THE DISTRICT IN THE DISTRICT IN 2016  FROM A BOOK OF THE DISTRICT ON THE DISTRICT IN THE DIST | TOAK WIDER TOO