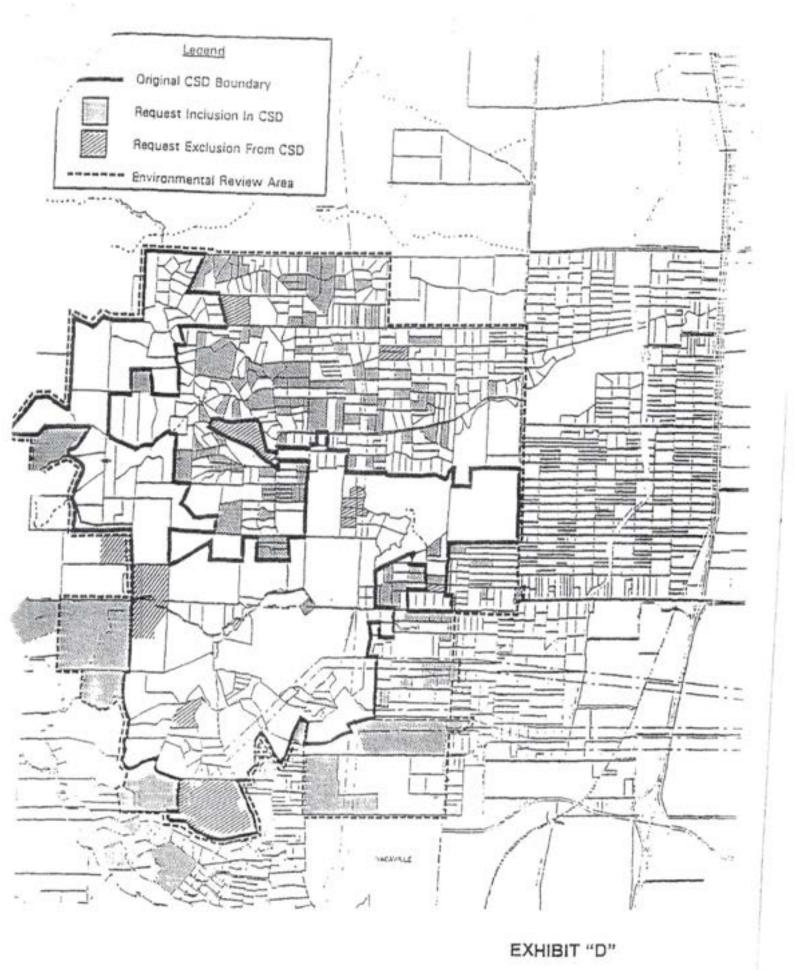

g The reasoning behind this factor is a reasonable inference based on the formation of the District. The District was formed by parcels that opted to be in the District, not drawn by geographic description and exterior boundary lines. Accordingly, the infrastructure was then designed to serve the original 533 parcels. At what point does the District need to extend the system to serve a parcel? How does that system extension impact the system as a whole? These issues would be addressed on an ongoing basis if a hydraulic model is instituted.
  - 8. Foulk Civil Engineering Study disproving the assumed "SO foot water line halo" (see attached)

We did not receive a "study", we received an opinion letter. This issue will be moot upon a hydraulic model and fire flow-testing are accomplished .





To: RNVWD Board of Directors & Rich Seithel, LAFCO Executive Officer From: English Hills LLC (owner of APNs 0123-030-060, 0123-070-020)

Date: 9/19/2023

# Key Points regarding APNs 0123-030-060, 0123-070-020 inclusion into the RNVWD Sphere of Influence (SOI).

## #1) APNs 0123-030-060, 0123-070-020 are part of the same legal parcel.

 This legal parcel is surrounded by the RNVWD and Gibson Canyon Water District. (see attached map)

## #2) SID recommends that RNVWD provide service to APNs 0123-030-060, 0123-070-020

As per the written statement regarding water service to APNs 0123-030-060, 0123-070-020 from the SID Director of Engineering Paul Fuchslin on January 5, 2023:
 "The only logical option for water service to the remainder portion of the legal lot (parcel) is by RNVWD .... My un