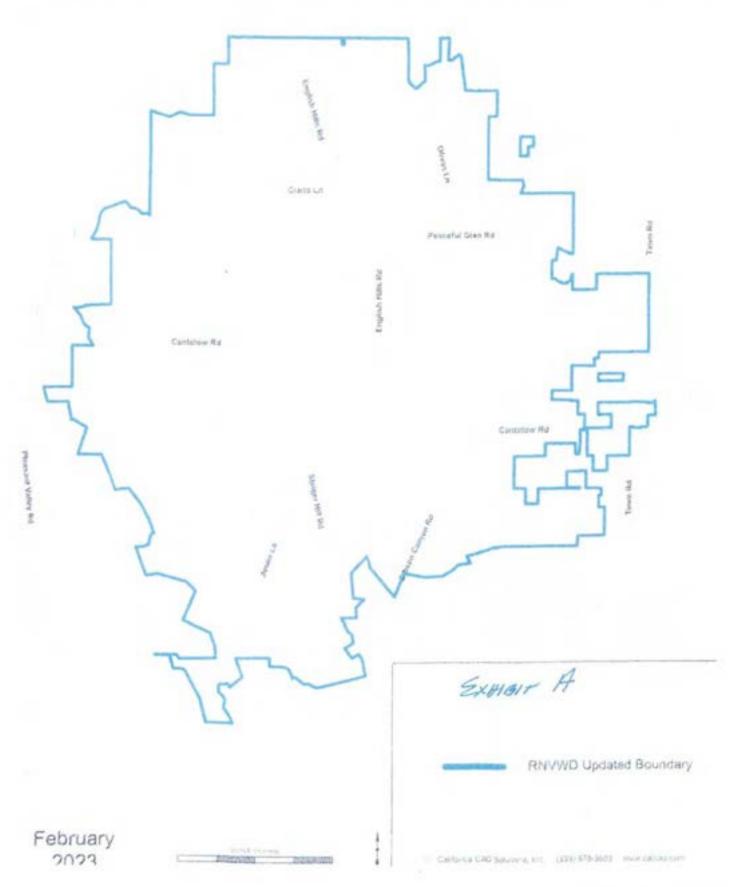

North Vacaville Water District as follows:

- 1. The recitals set forth above are true and correct.
- This Board finds the updated Boundary and SOI is a reasonable request as presented in Exhibit A Proposed Boundary, Exhibit B current LAFCO parcel designations. Exhibit C list of APNs to add to the sphere.
- 3. This Resolution shall take effect immediately upon its adoption.

PASSED AND ADOPTED by the Board of Directors of the Rural North Vacaville Water District, this 11th day of April 2023, by the following vote

AYES: Patrick Sweeney, Ken Swenson, Steve Stickland NOES: Elizabeth heles ABSENT: Beb Whitehouse ABSTAIN:

- Decidings of by

Patrick J. Sweeney

Pat Sweeney President RNVWD Board of Directors

ATTEST:

Nancy Veerkamp RNVWD Board Clerk



# Rural North Vacaville Water District





# Rural North Vacaville Water District



EXHIBIT C

|                  |                                 |