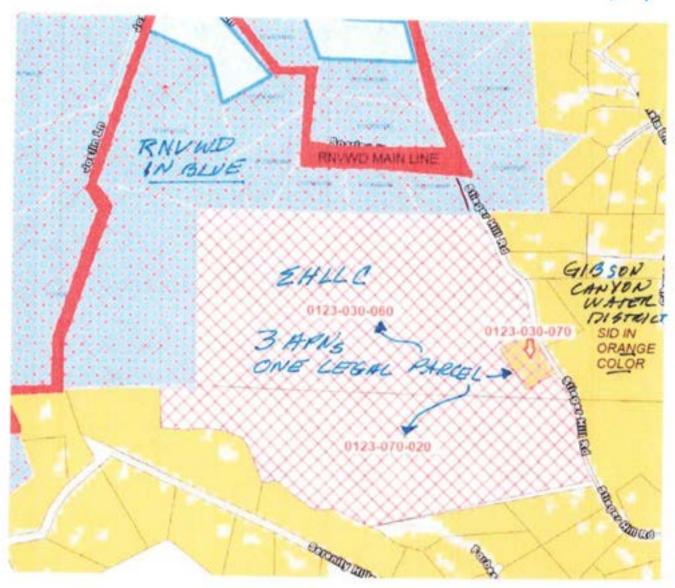

ring analysis.

- In our opinion LAFCO has made an incorrect assumption based on their concerns regarding
  pressure and flow for properties that are within 50 feet of mainlines. This 50-foot halo criteria
  weighed heavily in their point system which impacted LAFCO staff's recommendations to the
  LAFCO board. Additionally, there are over 20 APNs in the existing sphere outside of the
  proposed LAFCO criteria of a 50' halo, most of these APNs being 500 feet or more from
  mainline system. (see attached map).
- We believe that the metric established by LAFCO to assign points to APNs is not correct and should not be used for decision making in determining the updated SOI.
- Reference the Brad Foulk Civil Engineering letter, under separate cover, that addresses the 50' foot halo concept.







Weston Stankowski <weston@rnvwd.com>

## RE: 130 acres on steiger, 3 apn's, 1 legal parcel

1 message

Paul Fuchslin <PFuchslin@sidwater.org>

Thu, Jan 5, 2023 at 1:27 PM

To: Gordon Stankowski <gm@rnvwd.com>, Nancy McWilliams <NMcWilliams@sidwater.org> Cc: Weston Stankowski <weston@mvwd.com>, Raymond Kinser <raymond.kinser@calcad.com>, George Hicks <a href="https://energy.com/">https://energy.com/</a> Patrick Sweeney <a href="https://energy.com/">pisweeney@rnvwd.com/</a>

#### Gordon:

The SOI for RNVWD should not include the APN currently within the District boundary (123-030-07). We would also object to APN 123-030-07 (the 2.9 acre parcel) being annexed to RNVWD. It needs to remain within the SID boundary and service provided by SID. As we discussed earlier the only logical option f