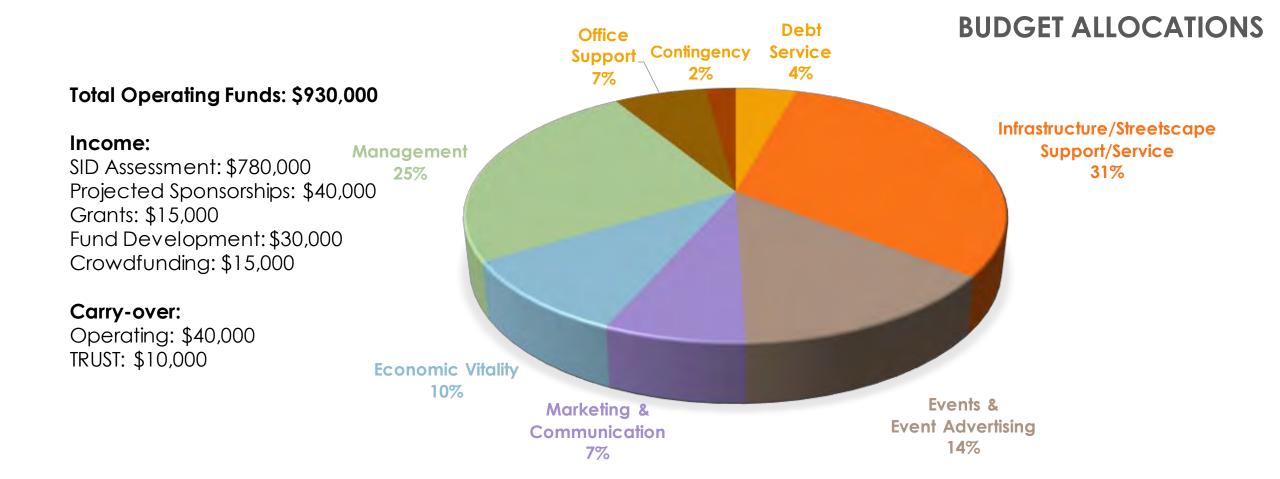

## Budget Breakdown: Strategy in Action

## Landscape Support & Service: \$291,000.00

Events & Event Advertising \$129,500

#### Marketing & Communication: Extending the Experience to the Digital World \$66,000

## Economic Vitality: Planning/Business Support \$90,500.00

# Management: More than just staffing \$232,000

## Office Support & Contingency: \$81,000