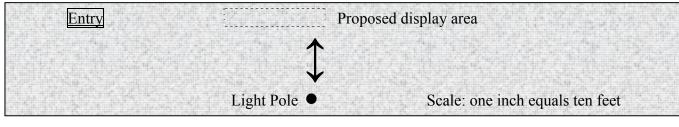

## Acme Hardware

Please indicate the following: Location and extent of the merchandise display area in relation to the adjacent storefront/building; locations of any driveway cuts or doors within ten feet of the display area; location of any phone or light poles, newsstands, planter boxes, or other obstructions within ten feet of the display area. Show the scale and indicate the distances between the seating area and any nearby permanent obstructions, including the curb. A minimum four-foot clear area must be maintained for pedestrian and handicapped access.