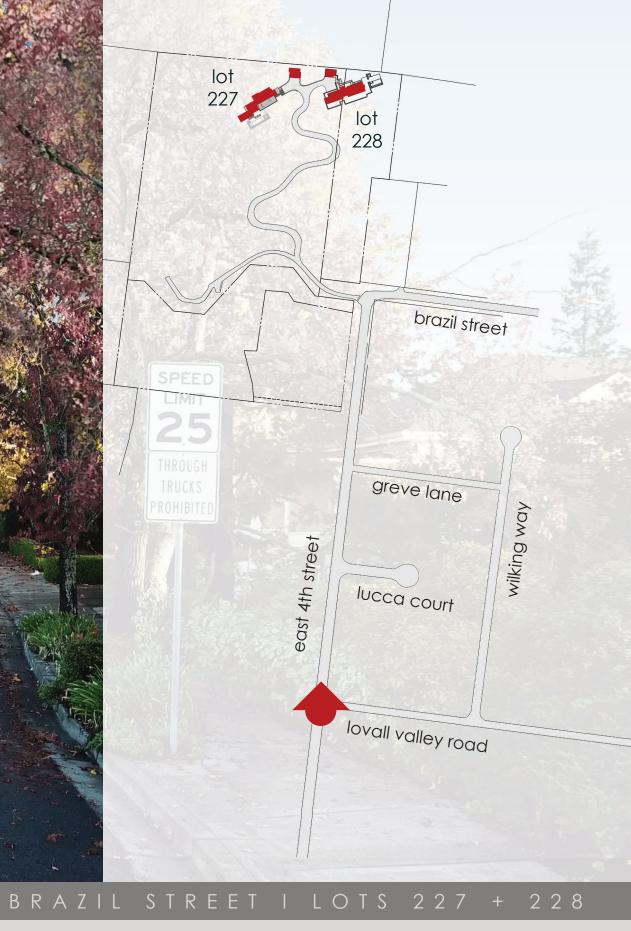

## trees to be removed

a e walton architecture + engineering|inc.

view from 4th + lucca court looking north towards 227 + 228

total visible surface area: 3% [227] 6% [228]