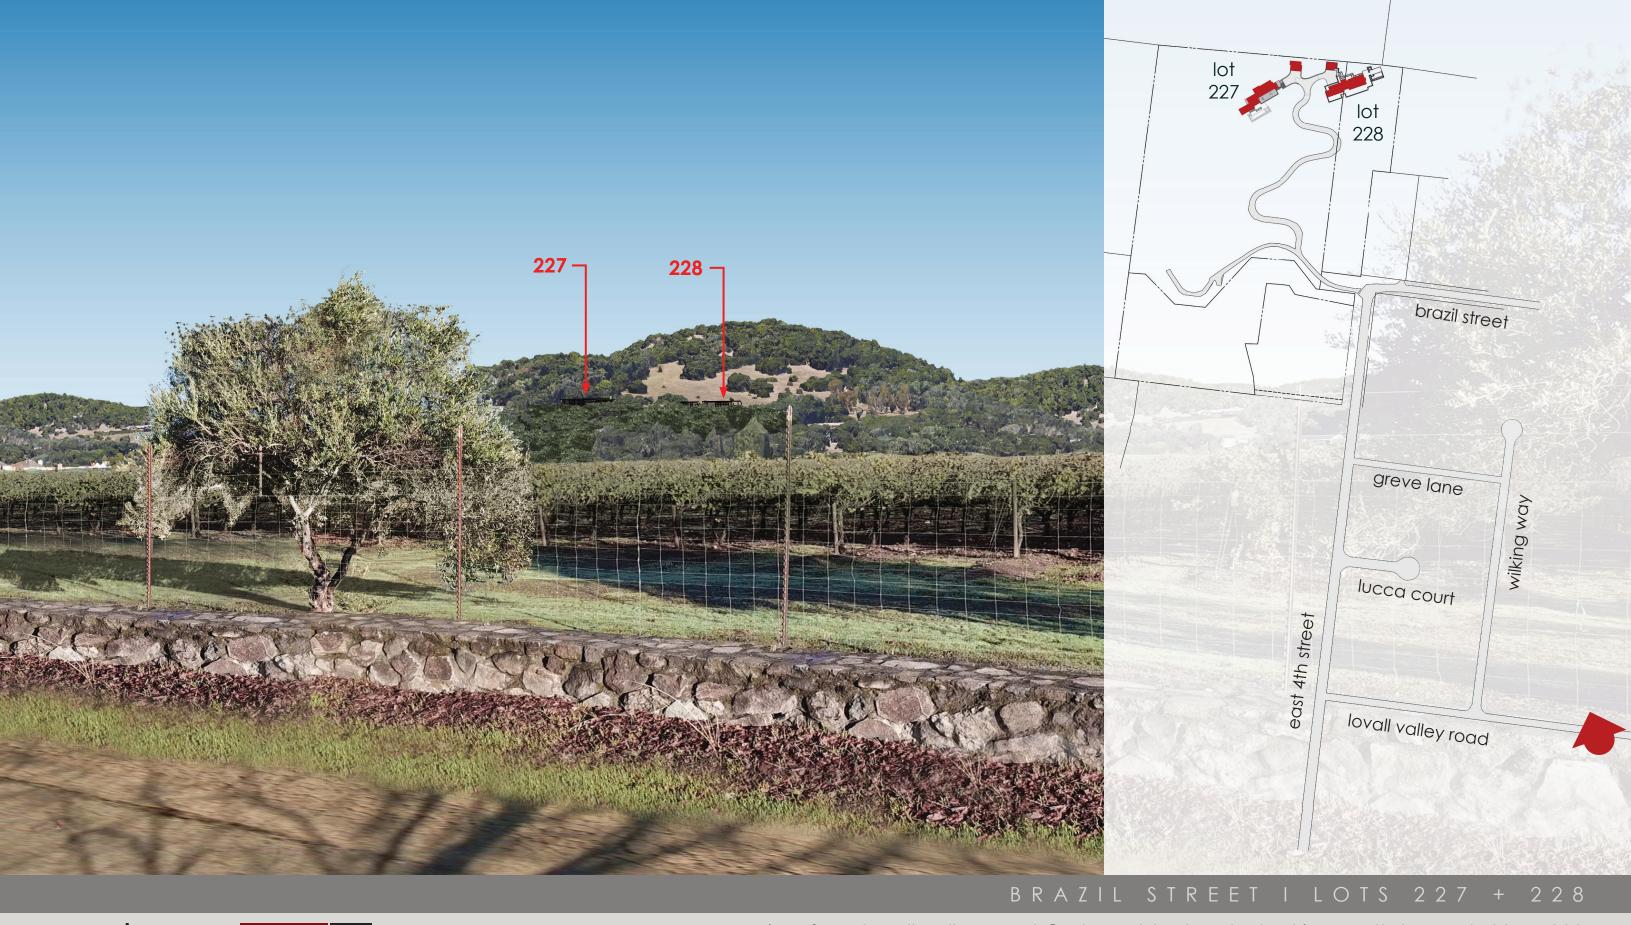

### view from 4th + lovall valley road looking north towards 227 + 228

view from lovall valley road @ cherry block entry looking north towards 227 + 228

view from lovall valley road @ cherry block entry looking north towards 227 + 228

# total visible surface area: 5% [227] 10% [228]