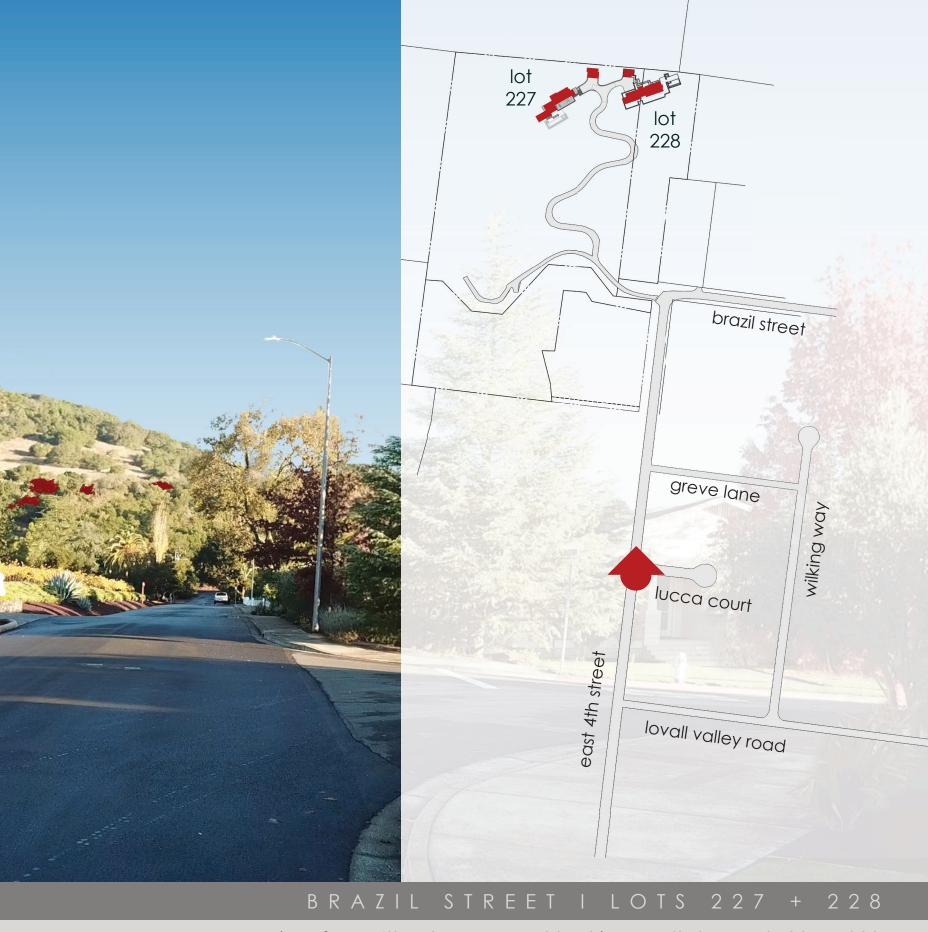

## view from 4th + lucca court looking north towards 227 + 228

B walton architecture + engineering|inc.

view from 4th + lovall valley road looking north towards 227 + 228

total visible surface area: 0% [227] 10% [228]