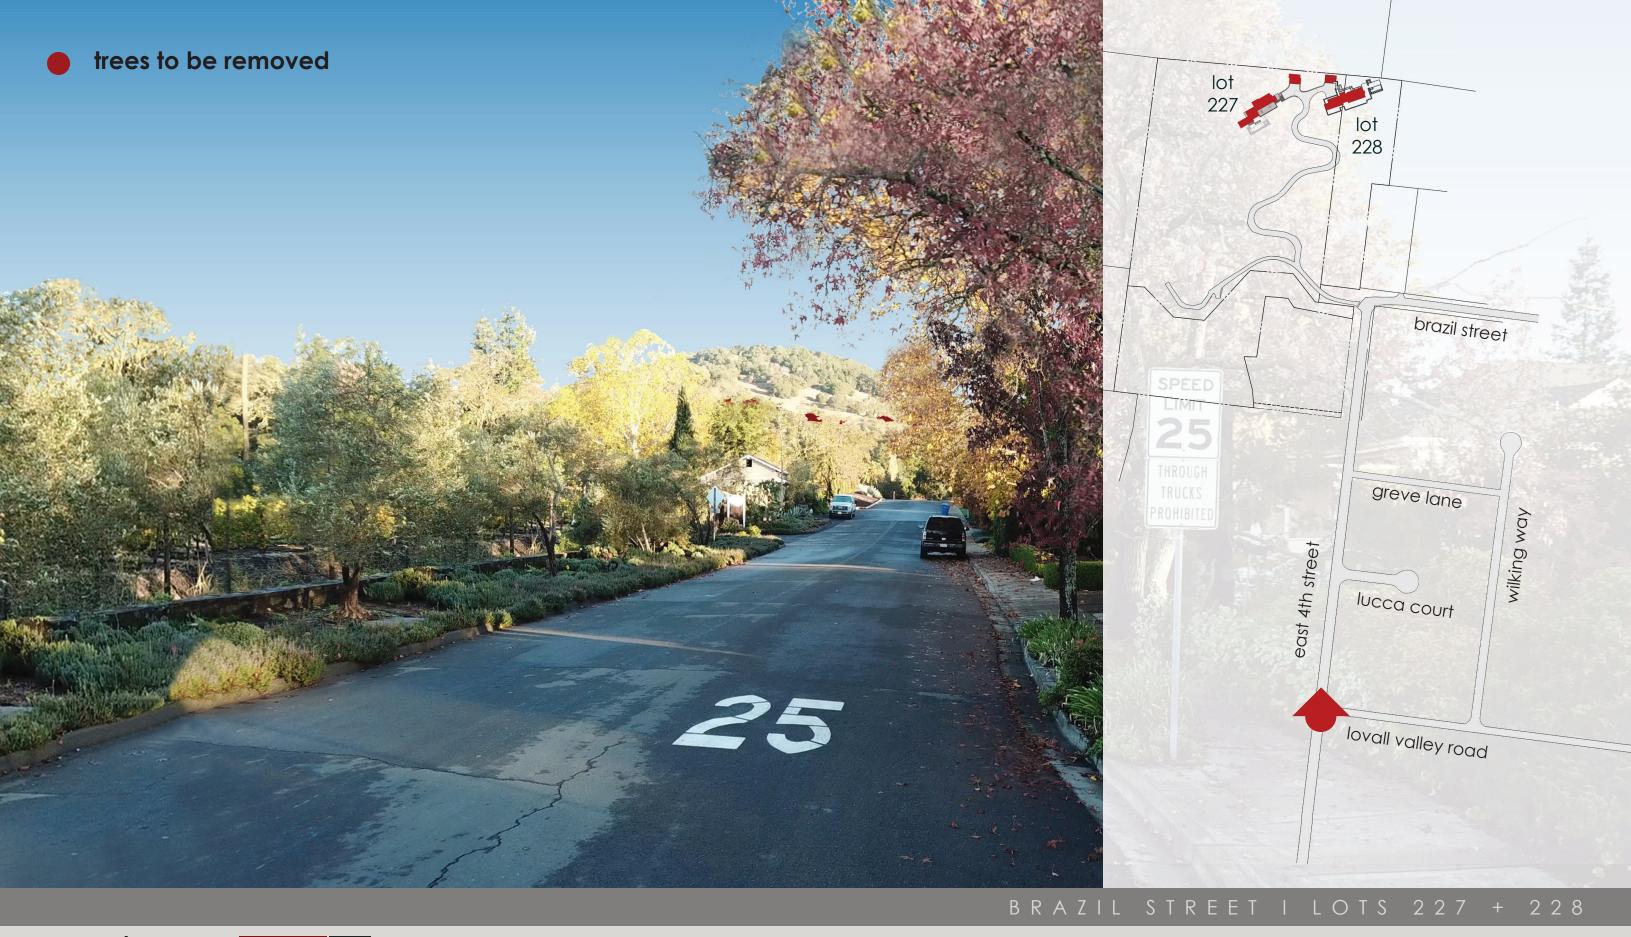

## trees to be removed

a e walton architecture + engineering|inc.

view from 4th + lucca court looking north towards 227 + 228

total visible surface area: 3% [227] 6% [228]