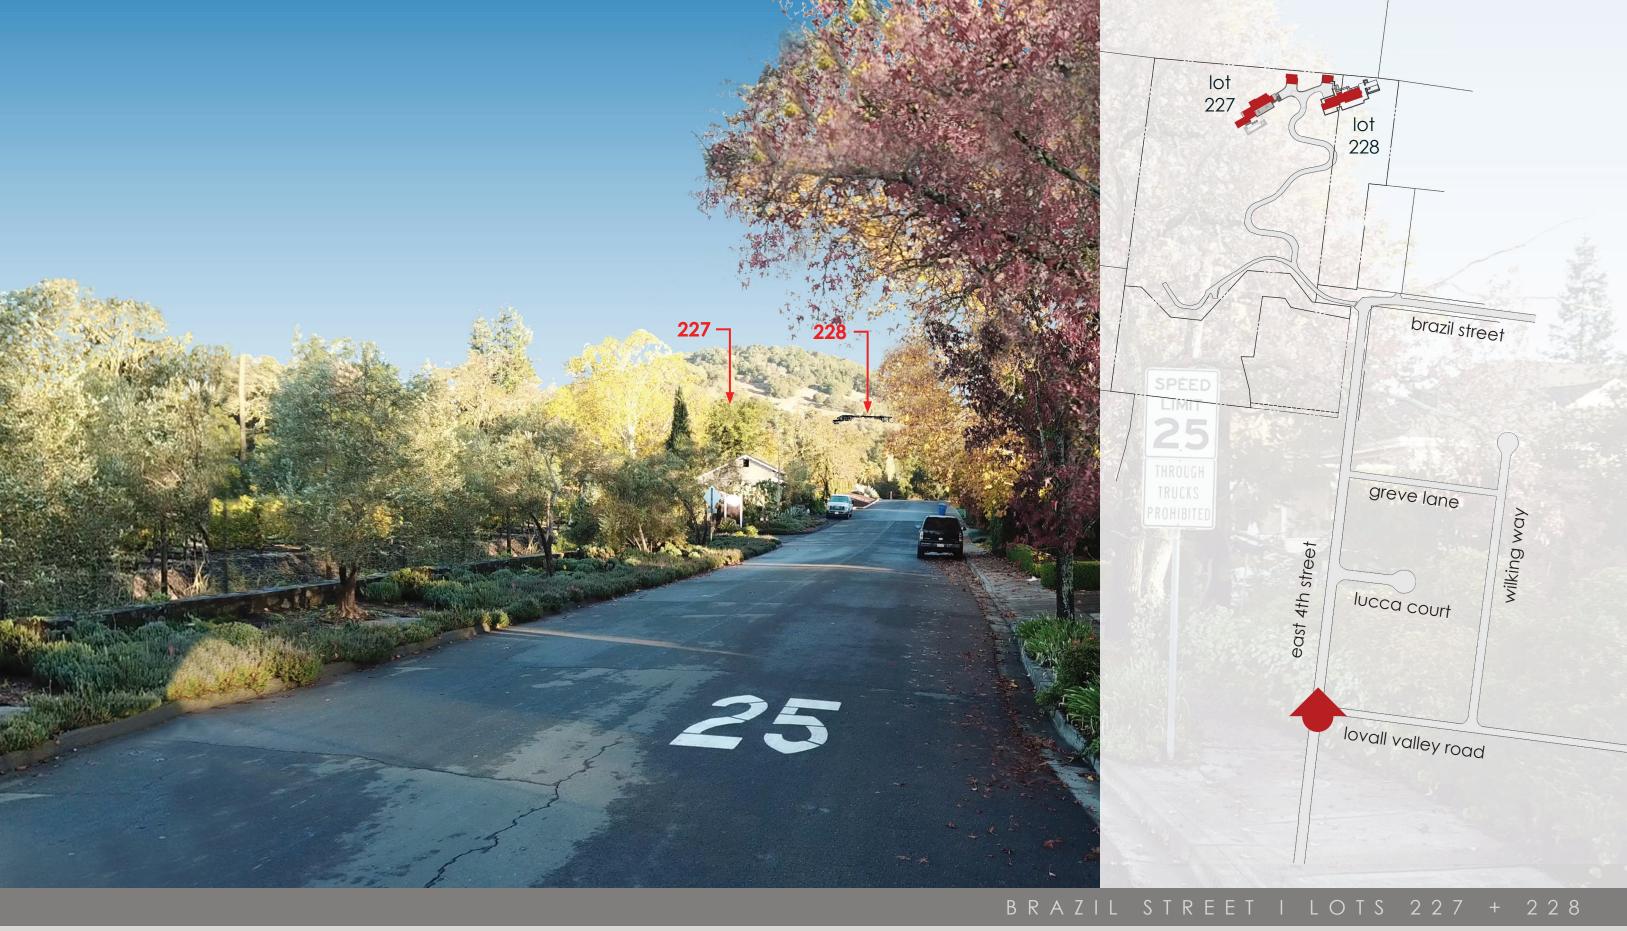

## trees to be removed

a e walton architecture + engineering|inc.

view from 4th + lucca court looking north towards 227 + 228

total visible surface area: 3% [227] 6% [228]

## view from 4th + lucca court looking north towards 227 + 228

B walton architecture + engineering|inc.

view from 4th + lovall valley road looking north towards 227 + 228

total visible surface area: 0% [227] 10% [228]