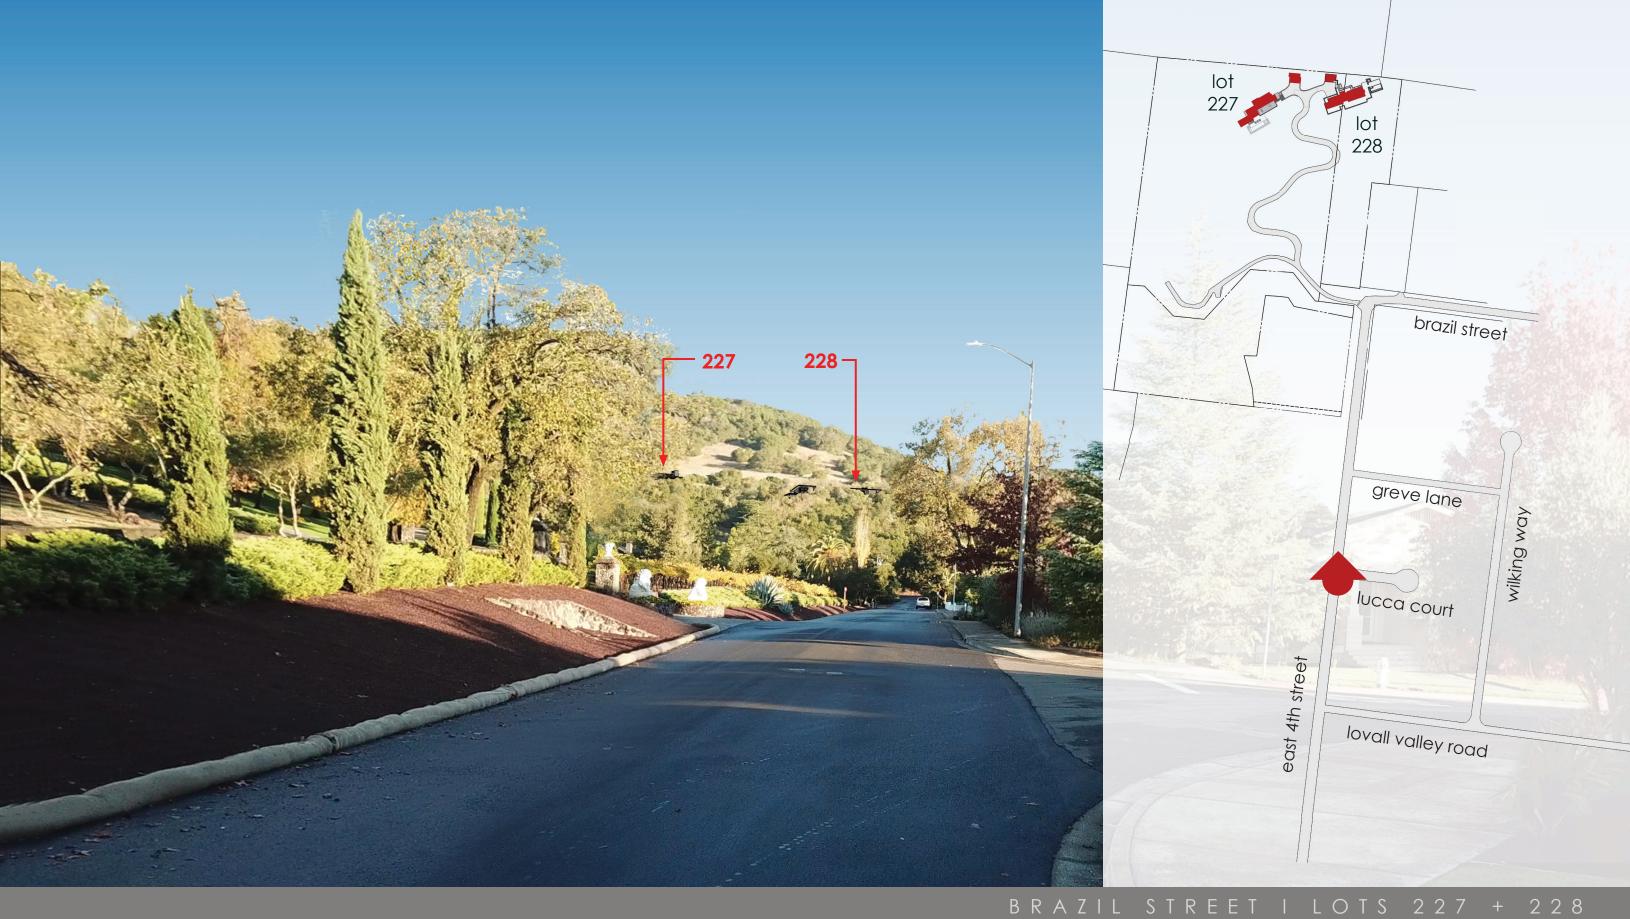

## trees to be removed

a e walton architecture + engineering|inc.

view from 4th + lucca court looking north towards 227 + 228

total visible surface area: 3% [227] 6% [228]

## view from 4th + lucca court looking north towards 227 + 228

B walton architecture + engineering|inc.

view from 4th + lovall valley road looking north towards 227 + 228

total visible surface area: 0% [227] 10% [228]