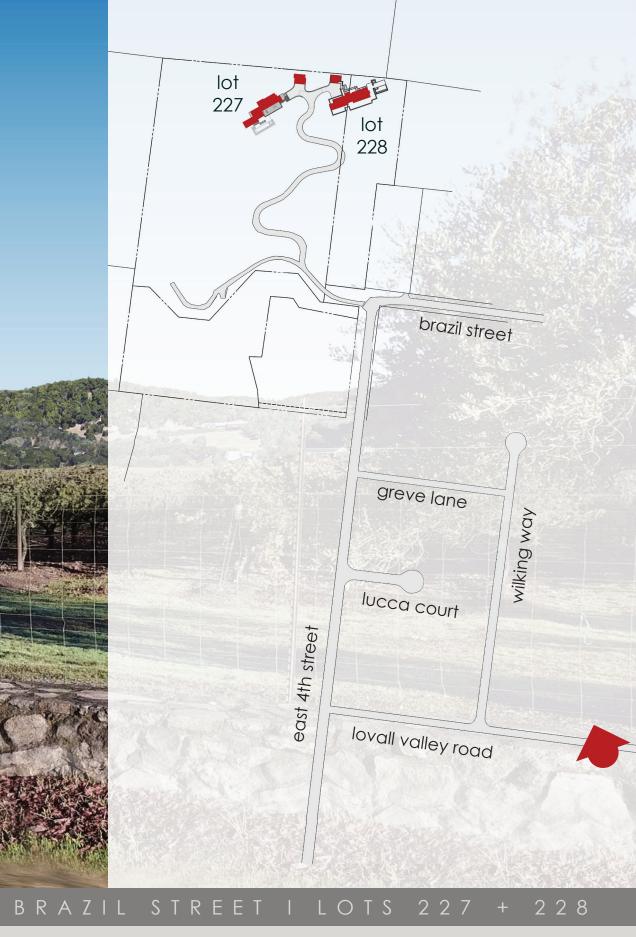

## view from 4th + lucca court looking north towards 227 + 228

B walton architecture + engineering|inc.

view from 4th + lovall valley road looking north towards 227 + 228

total visible surface area: 0% [227] 10% [228]

### view from 4th + lovall valley road looking north towards 227 + 228

view from lovall valley road @ cherry block entry looking north towards 227 + 228

view from lovall valley road @ cherry block entry looking north towards 227 + 228