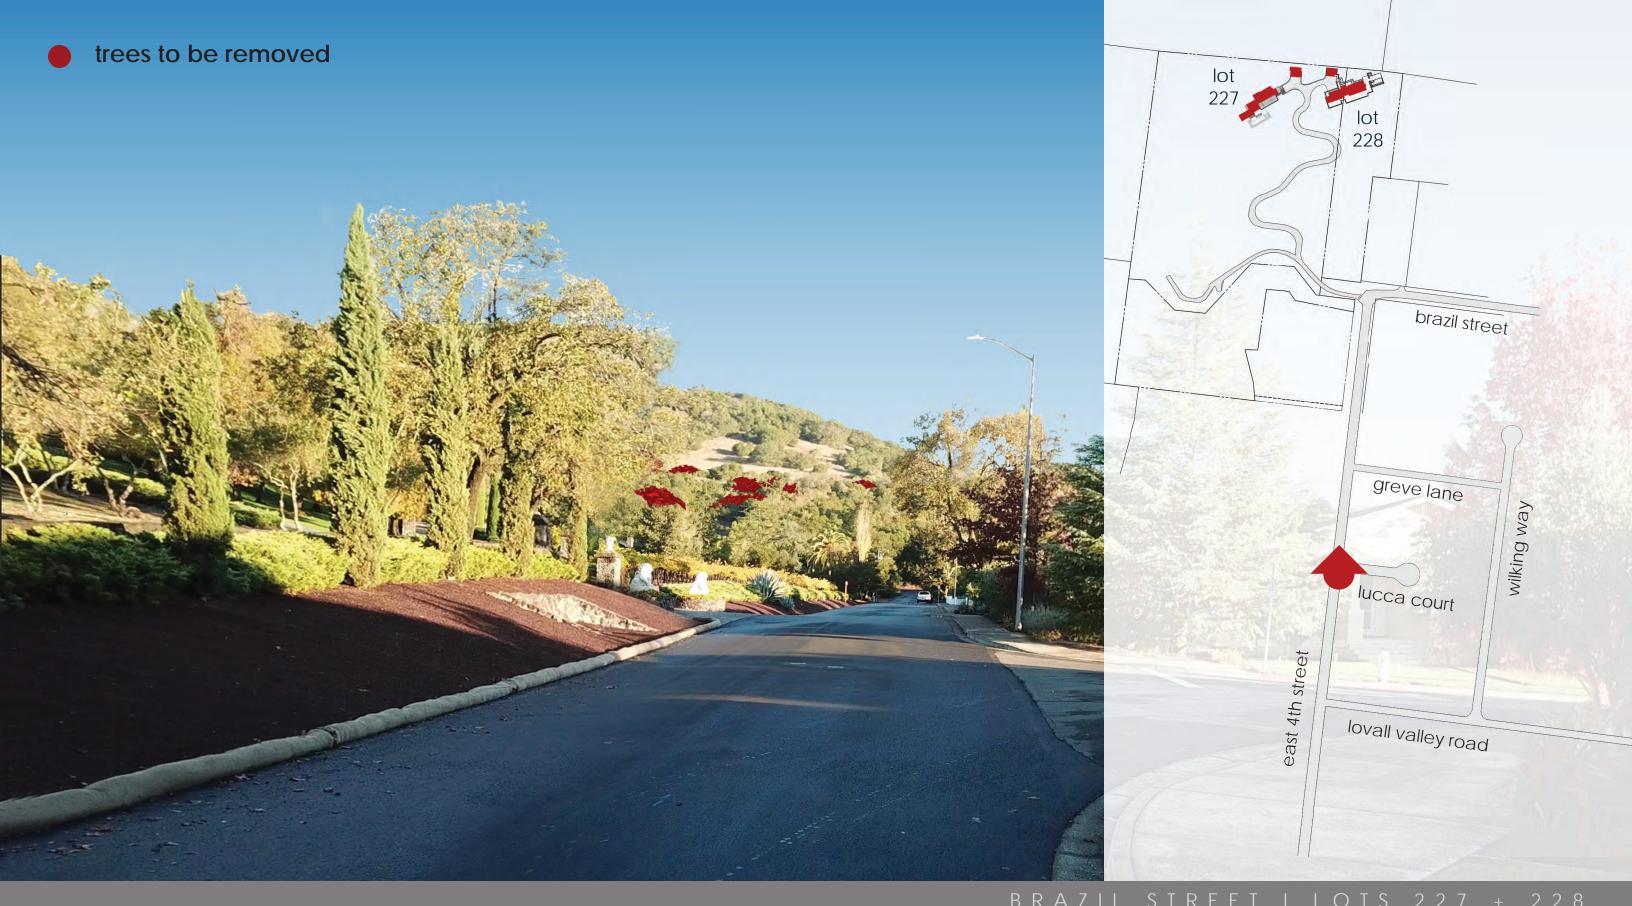

view from 4th + lovall valley road looking north towards 227 + 228

total visible surface area: 0% [227] 10% [228]

view from lovall valley road @ cherry block entry looking north towards 227 + 228

W a t o n architecture + engineering linc.