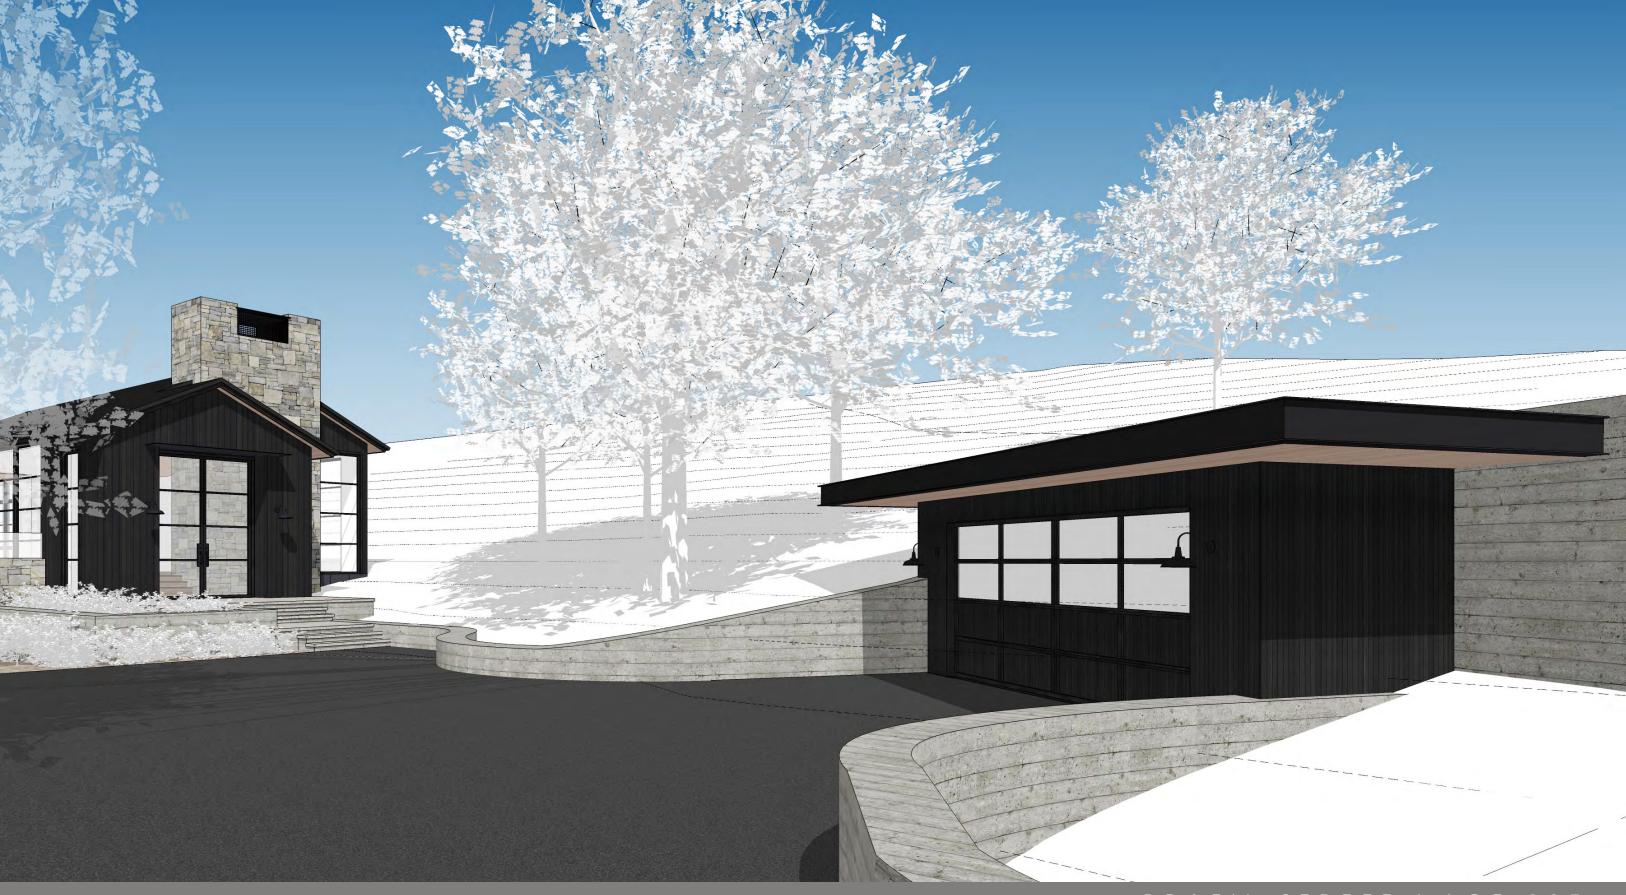

DRAZIL SIRLLI I LOIS ZZI + ZZO

view from lovall valley road @ cherry block entry looking north towards 227 + 228

total visible surface area: 5% [227] 10% [228]

BRAZII STRFFT I I OT 227

BRAZIL SIREEI I LOI 221