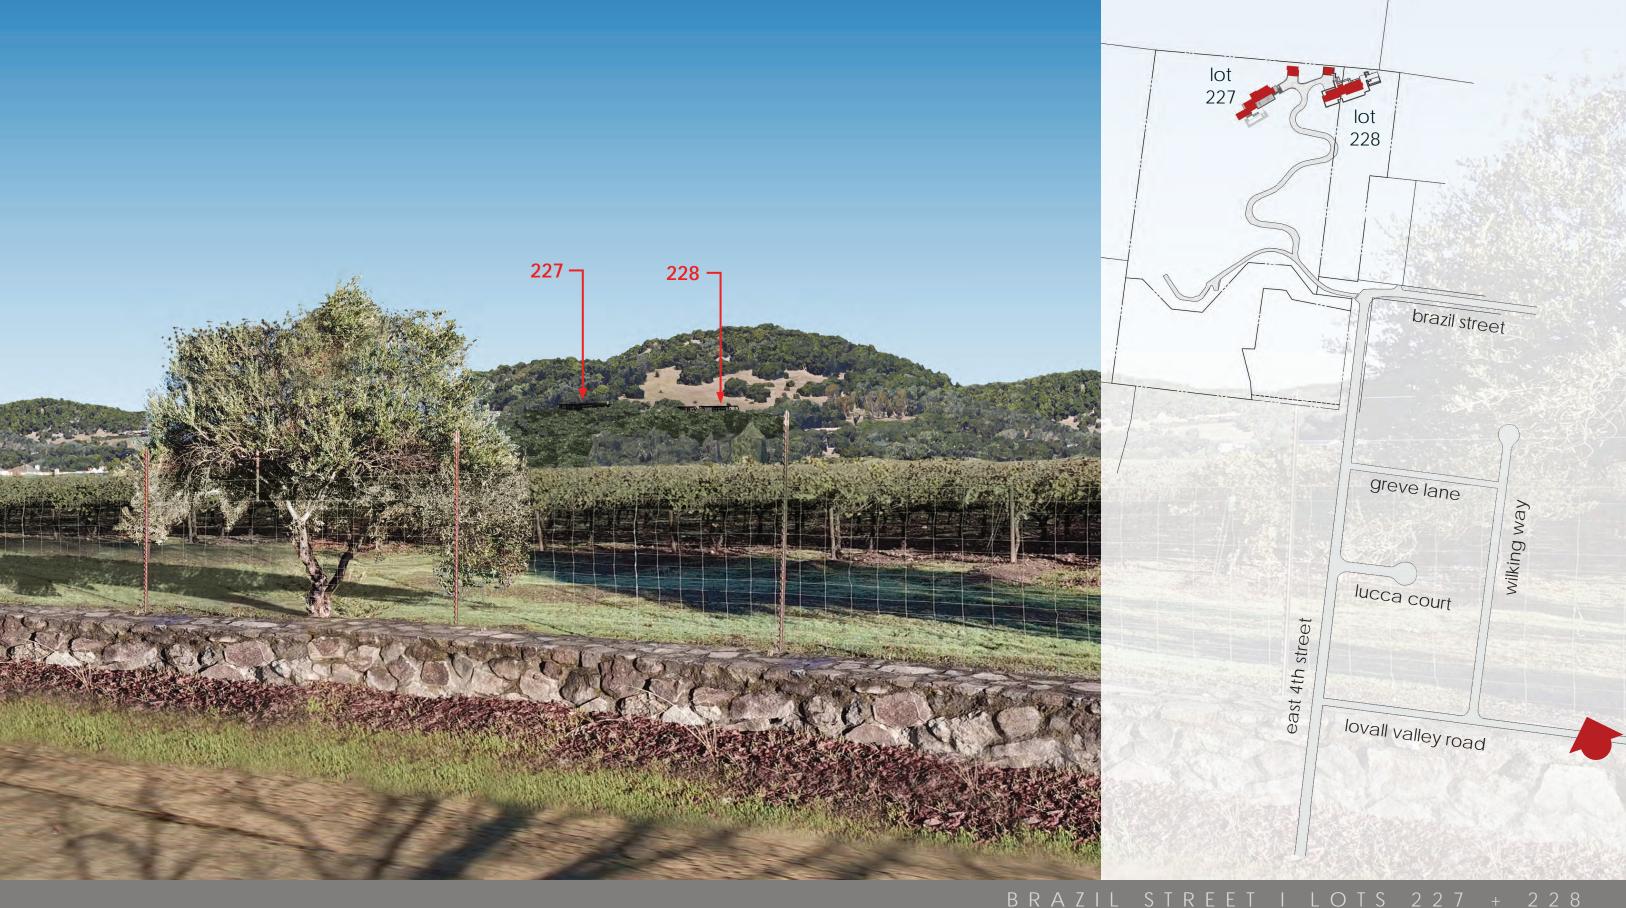

view from 4th + lovall valley road looking north towards 227 + 228

total visible surface area: 0% [227] 10% [228]

view from lovall valley road @ cherry block entry looking north towards 227 + 228

W a t o n architecture + engineering linc.

DRAZIL SIRLLI I LOIS ZZI + ZZO

view from lovall valley road @ cherry block entry looking north towards 227 + 228

total visible surface area: 5% [227] 10% [228]

BRAZII STRFFT I I OT 227

BRAZIL SIREEI I LOI 221