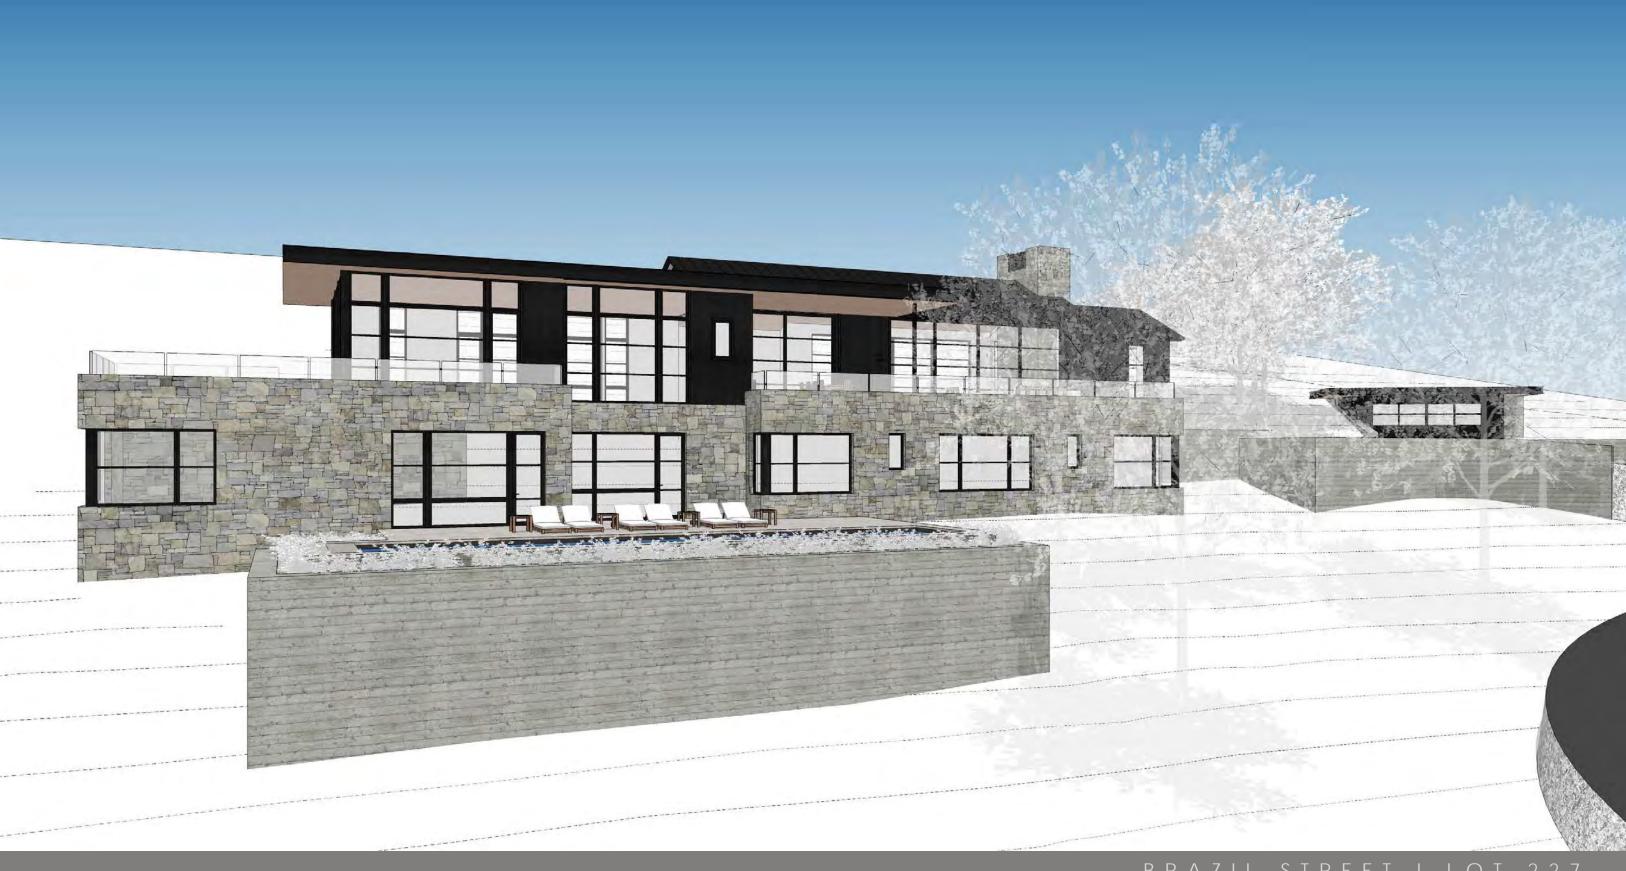

DRAZIL SIRLLI I LOIS ZZI + ZZO

view from lovall valley road @ cherry block entry looking north towards 227 + 228

total visible surface area: 5% [227] 10% [228]

BRAZII STRFFT I I OT 227

BRAZIL SIREEI I LOI 221