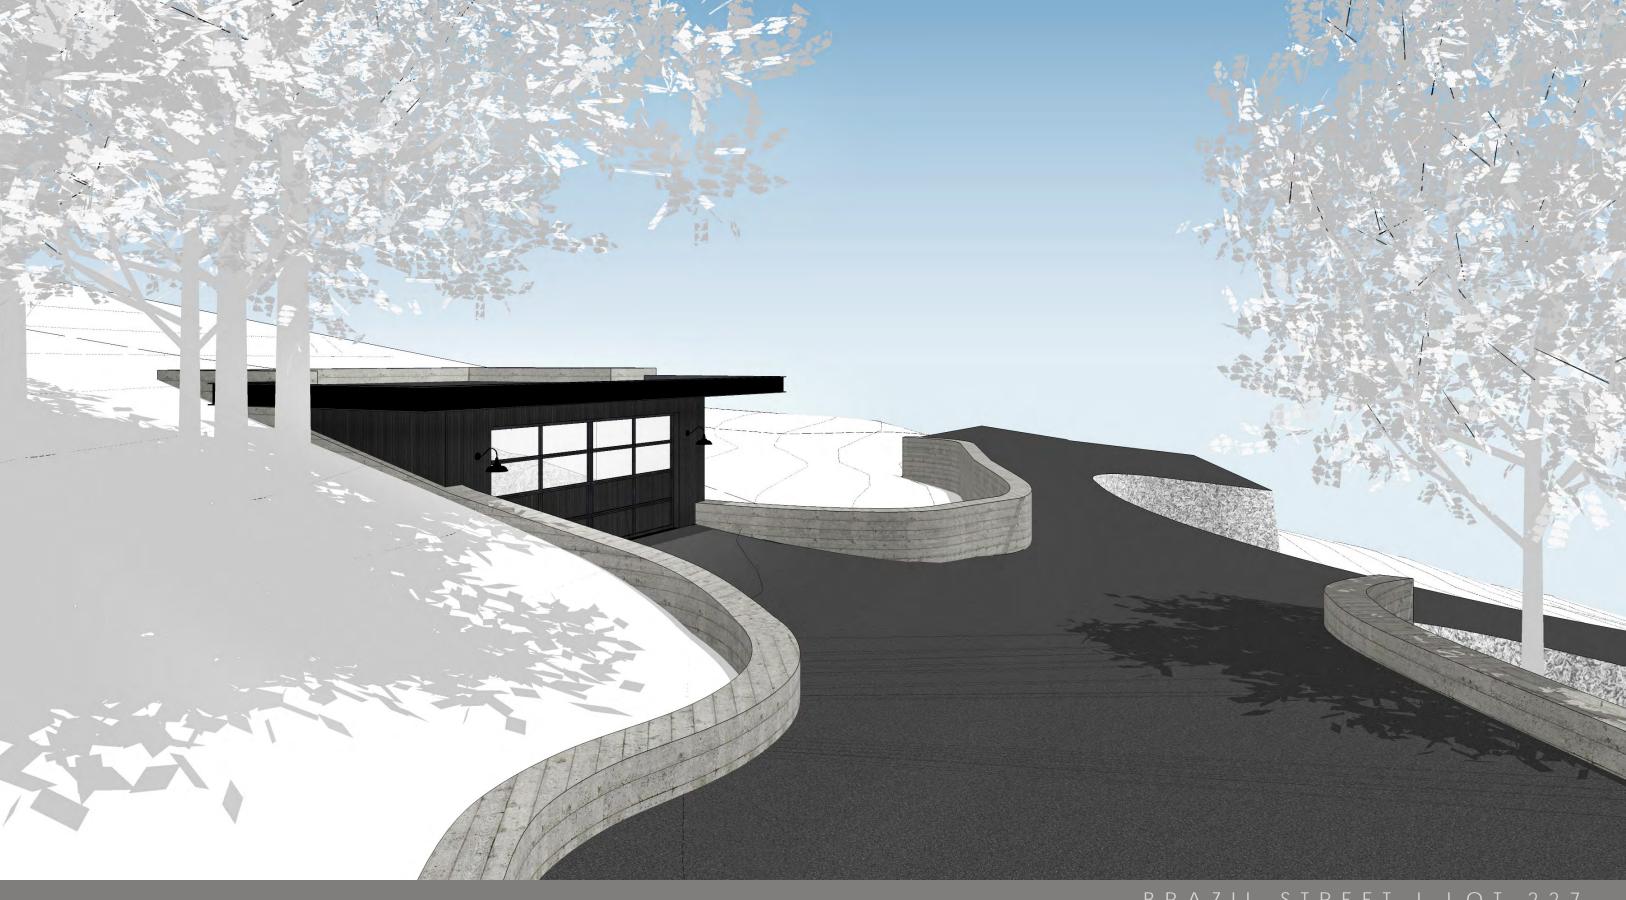

view towards garage from main house entry

W a t o n architecture + engineeringlinc.

BRAZIL SIREEL LUL 221