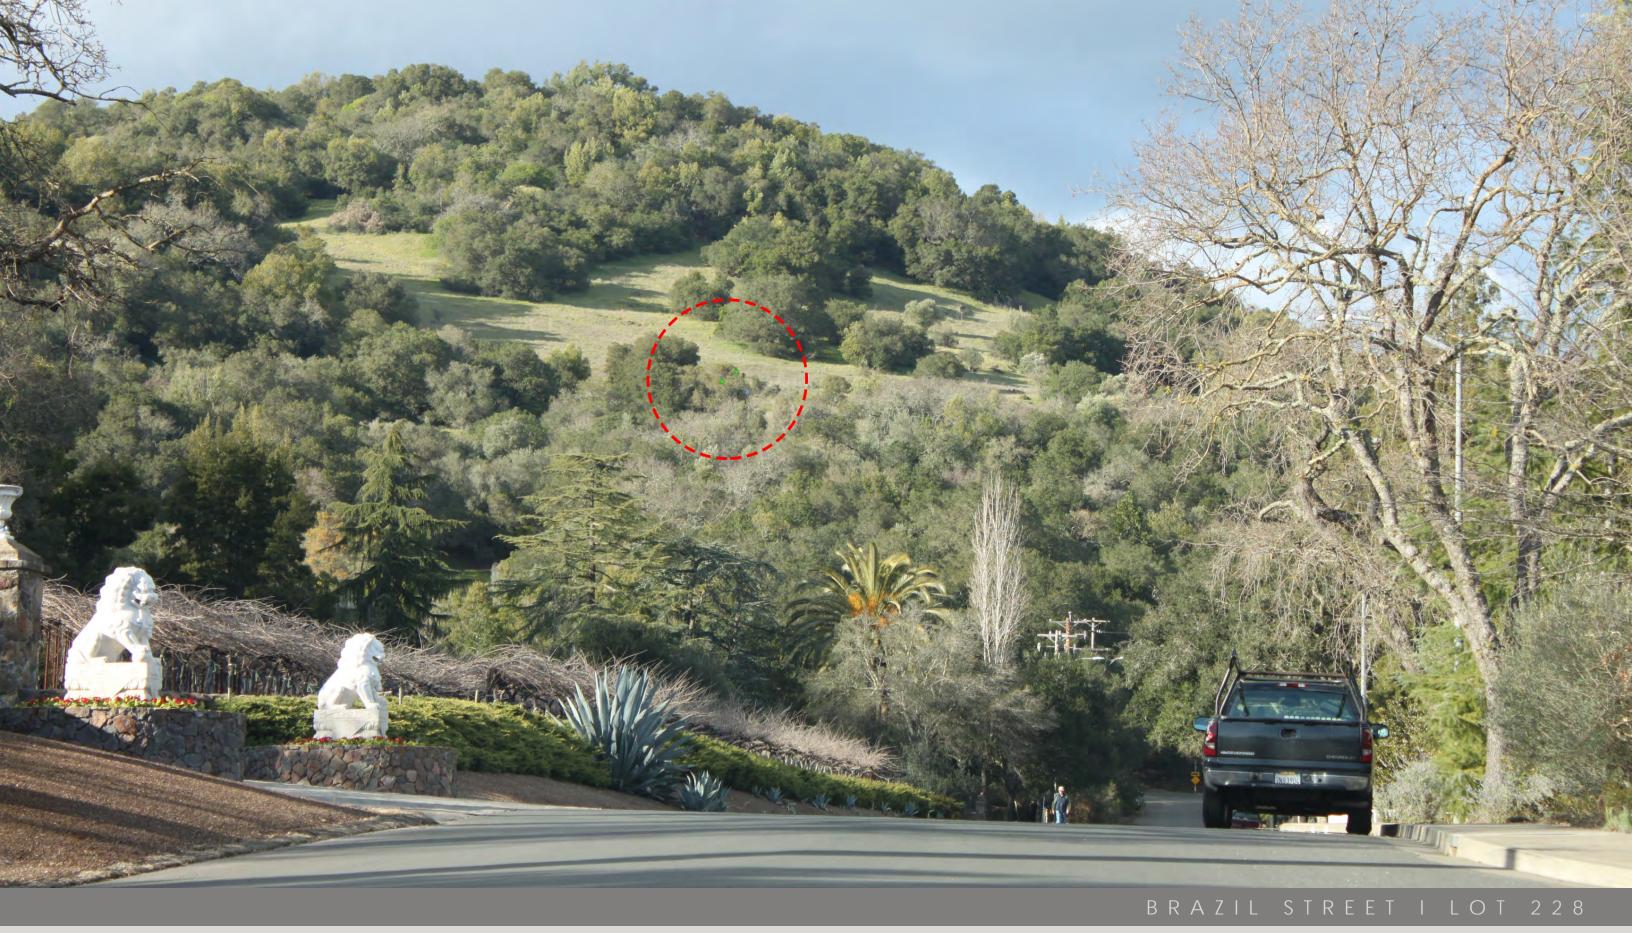

W a t o n architecture + engineeringlinc.

view from 4th + lucca court looking north towards 227 + 228

total visible surface area: 3% [227] 6% [228]

W a t o n architecture + engineering inc.

DRAZIL SIRLLI I LOIS ZZI + ZZ (

view from 4th + lovall valley road looking north towards 227 + 228

total visible surface area: 0% [227] 10% [228]

view from lovall valley road @ cherry block entry looking north towards 227 + 228

W a t o n architecture + engineering linc.