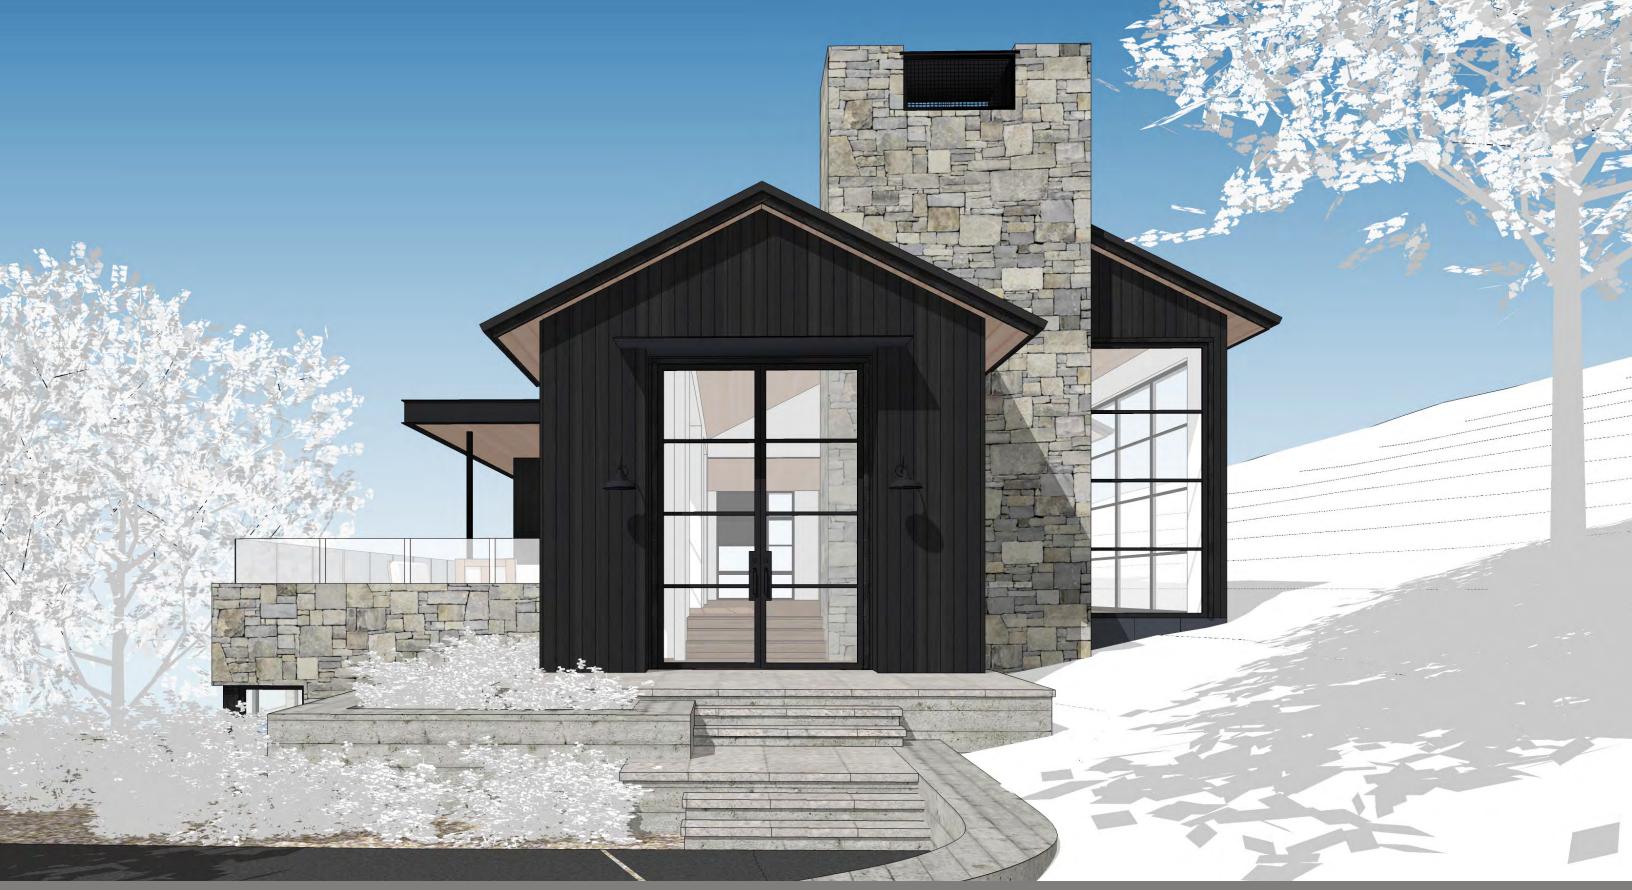

view towards garage from main house entry

W a t o n architecture + engineeringlinc.

BRAZIL SIREEL LUL 221