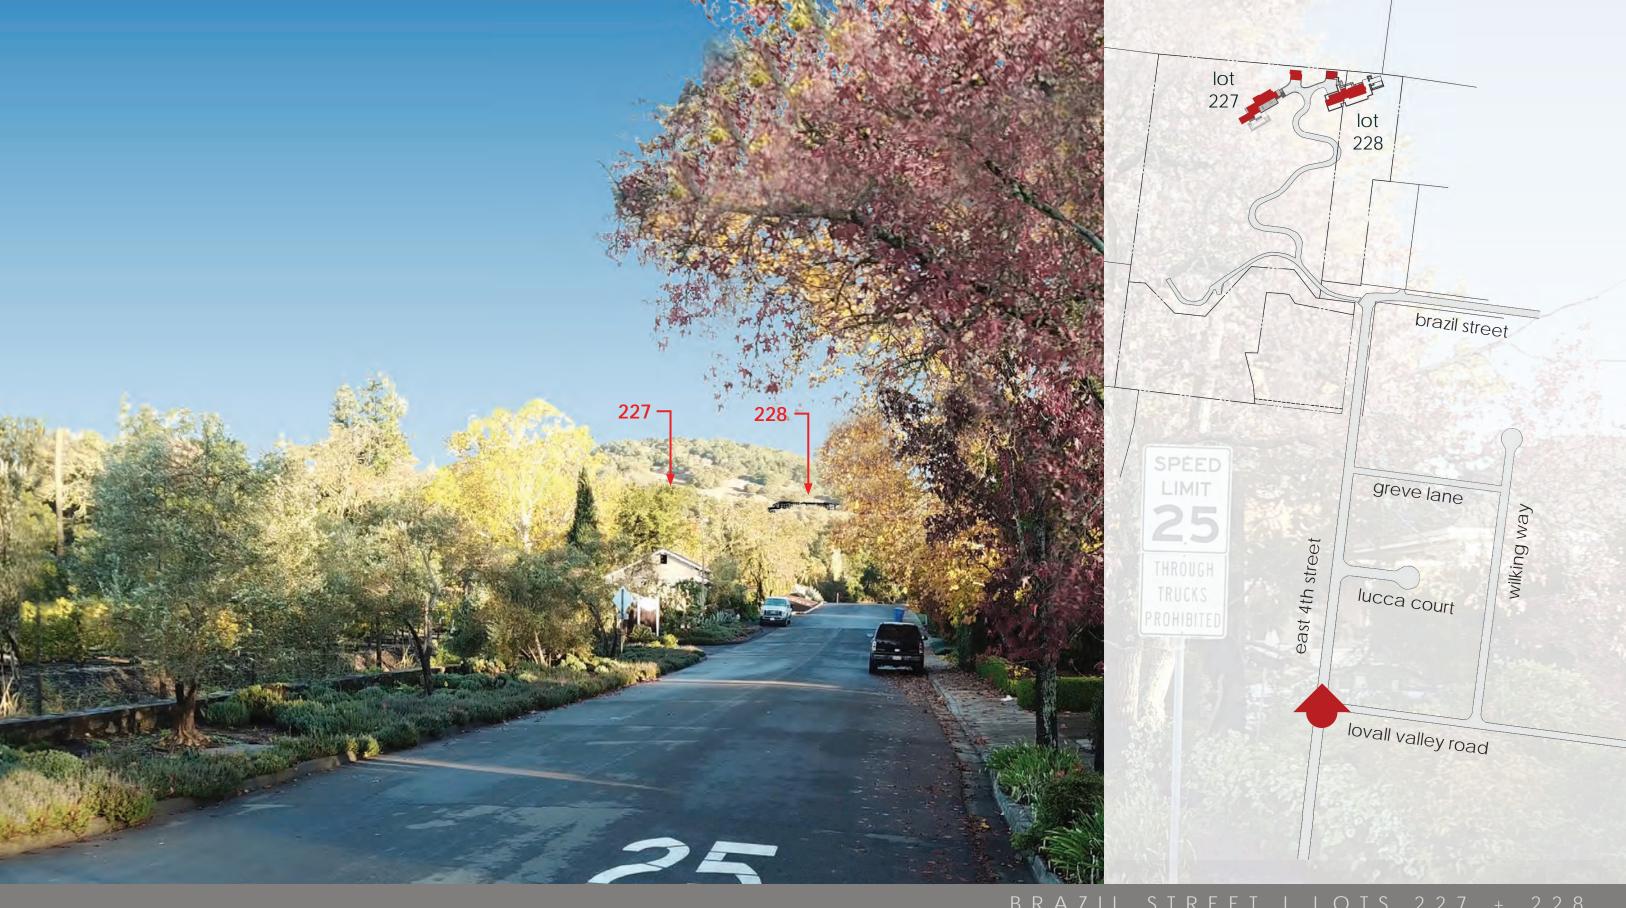

view from 4th + lovall valley road looking north towards 227 + 228

total visible surface area: 0% [227] 10% [228]

view from lovall valley road @ cherry block entry looking north towards 227 + 228

W a t o n architecture + engineering linc.

DRAZIL SIRLLI I LOIS ZZI + ZZO

view from lovall valley road @ cherry block entry looking north towards 227 + 228

total visible surface area: 5% [227] 10% [228]

BRAZII STRFFT I I OT 227

BRAZIL SIREEI I LOI 221