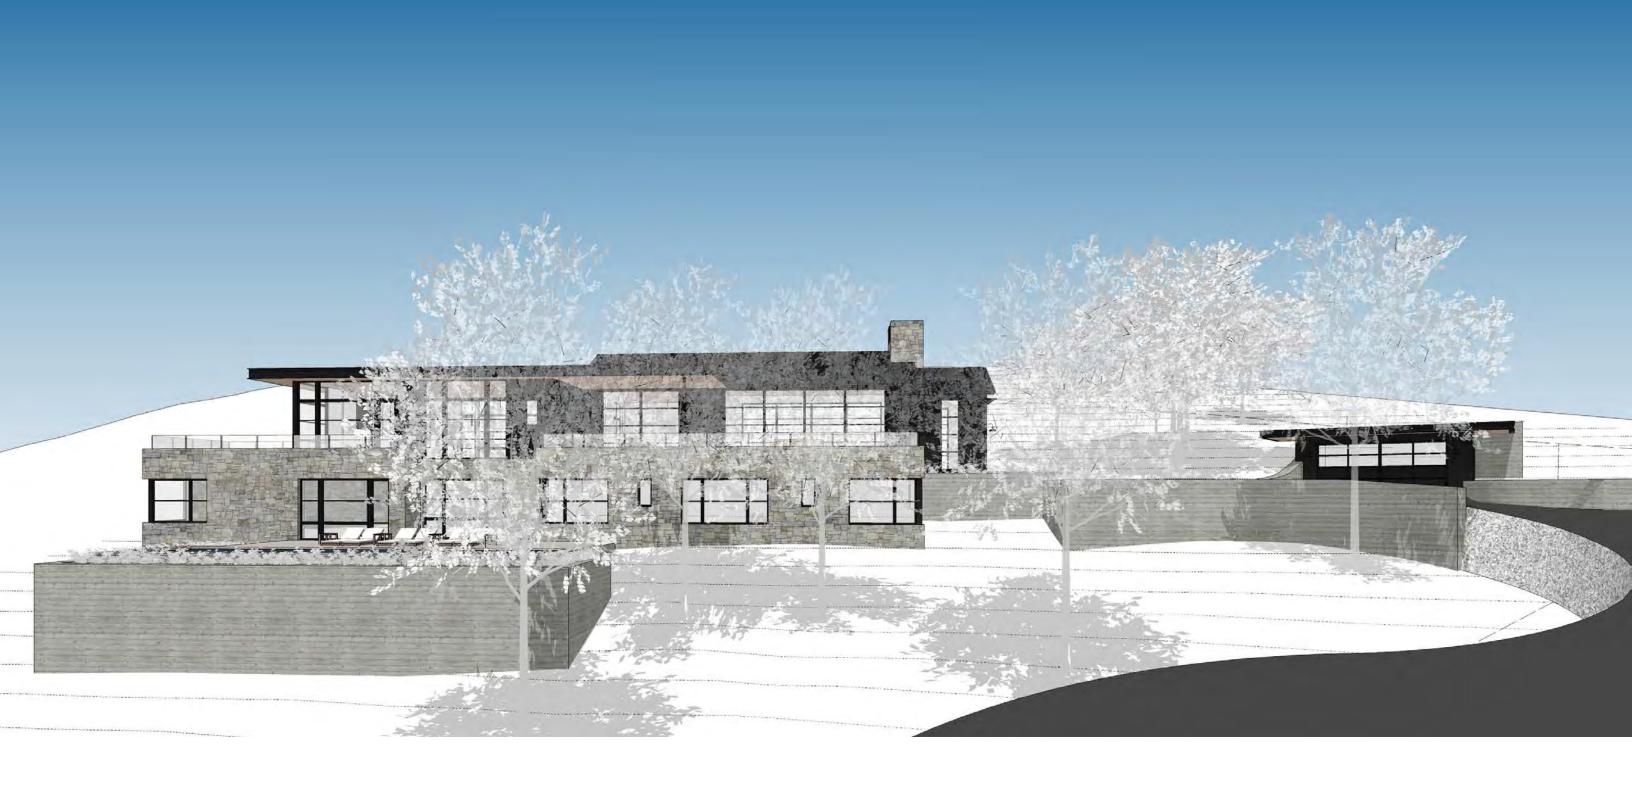

view towards garage from main house entry

W a t o n architecture + engineeringlinc.

BRAZIL SIREEL LUL 221