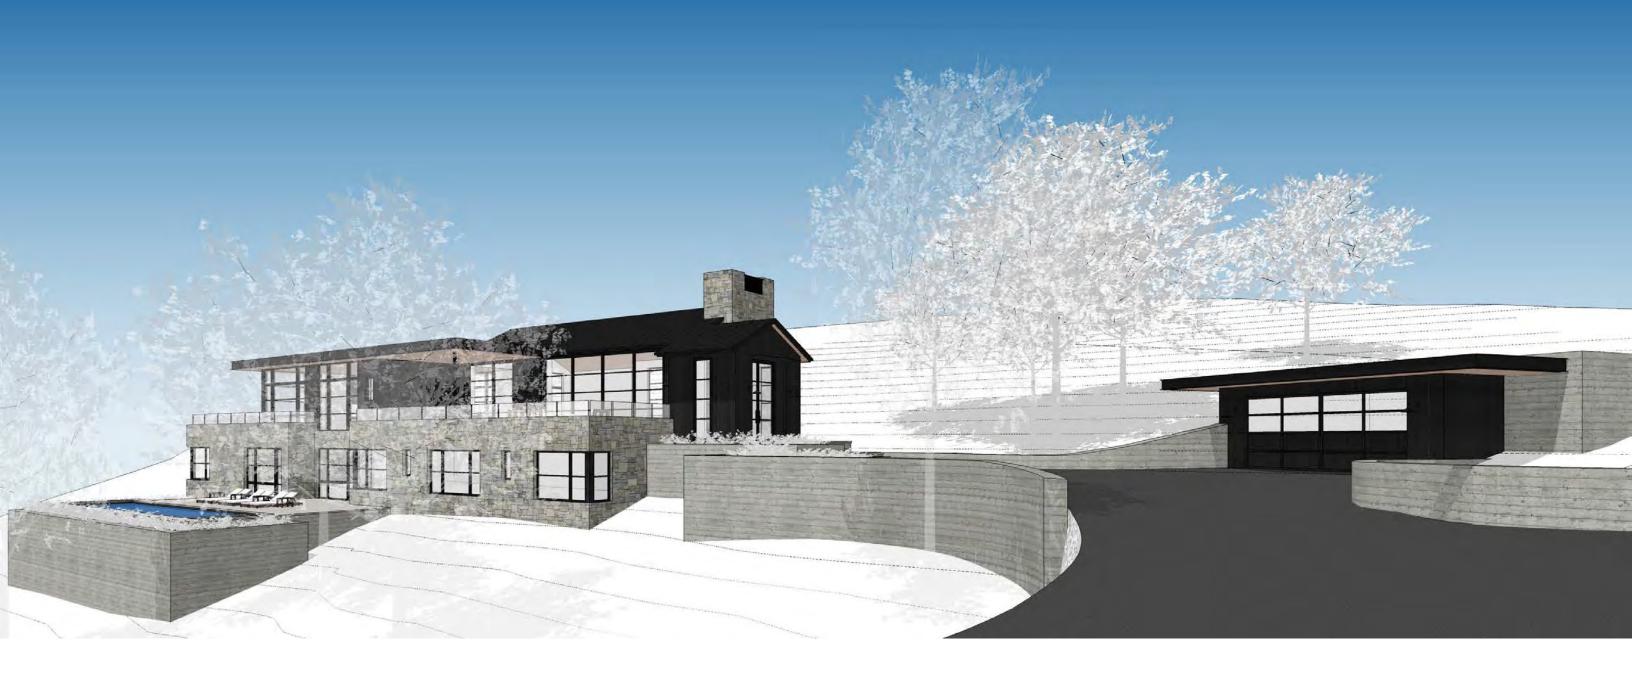

photo of storey poles from lovall valley road @ cherry block entry looking north towards lot 227

W a t o n architecture + engineering inc.

BRAZIL SIRLLI I LOIS ZZI + ZZ

view from 4th + greve lane looking north towards 227 +228