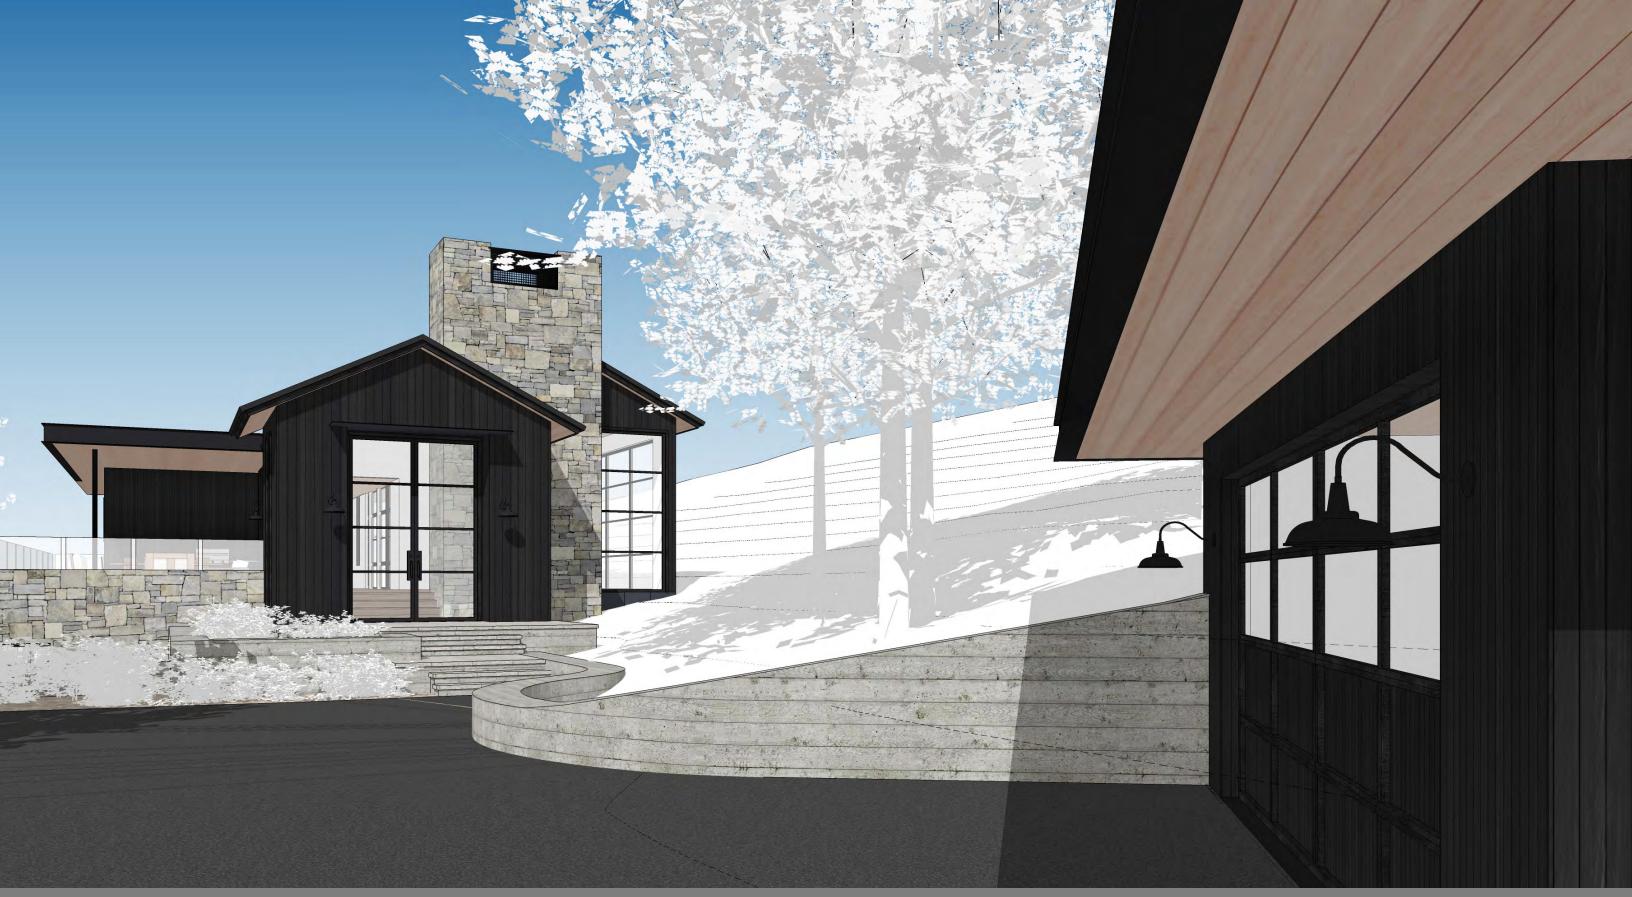

view towards garage from main house entry

W a t o n architecture + engineeringlinc.

BRAZIL SIREEL LUL 221