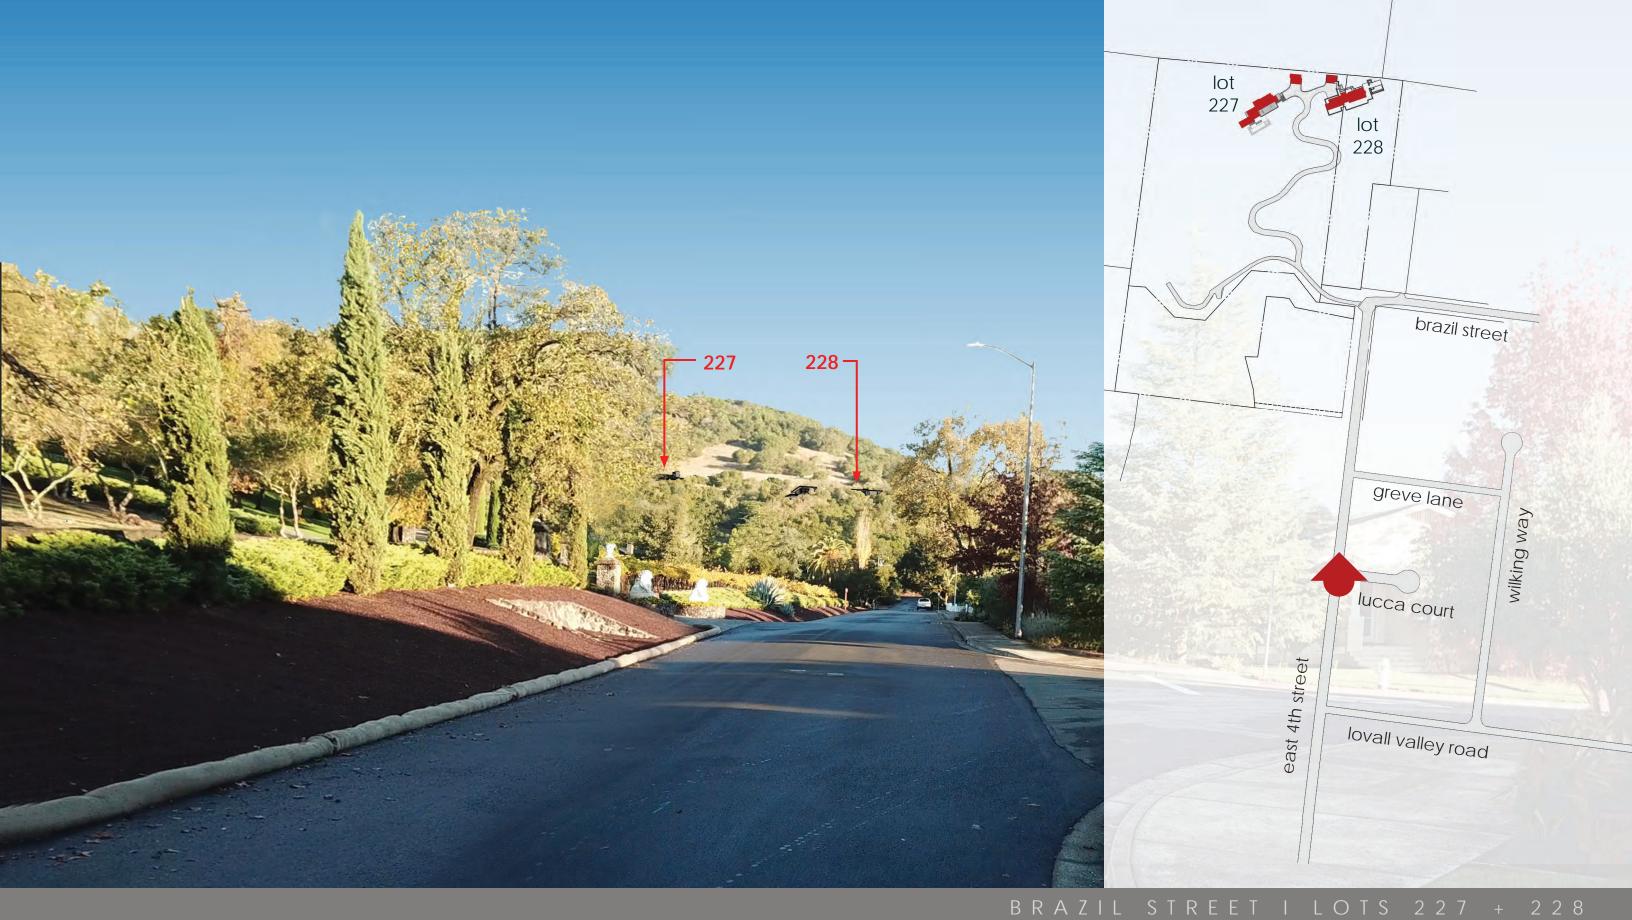

W a t o n architecture + engineeringlinc.

view from 4th + lucca court looking north towards 227 + 228

total visible surface area: 3% [227] 6% [228]

W a t o n architecture + engineering inc.

DRAZIL SIRLLI I LOIS ZZI + ZZ (