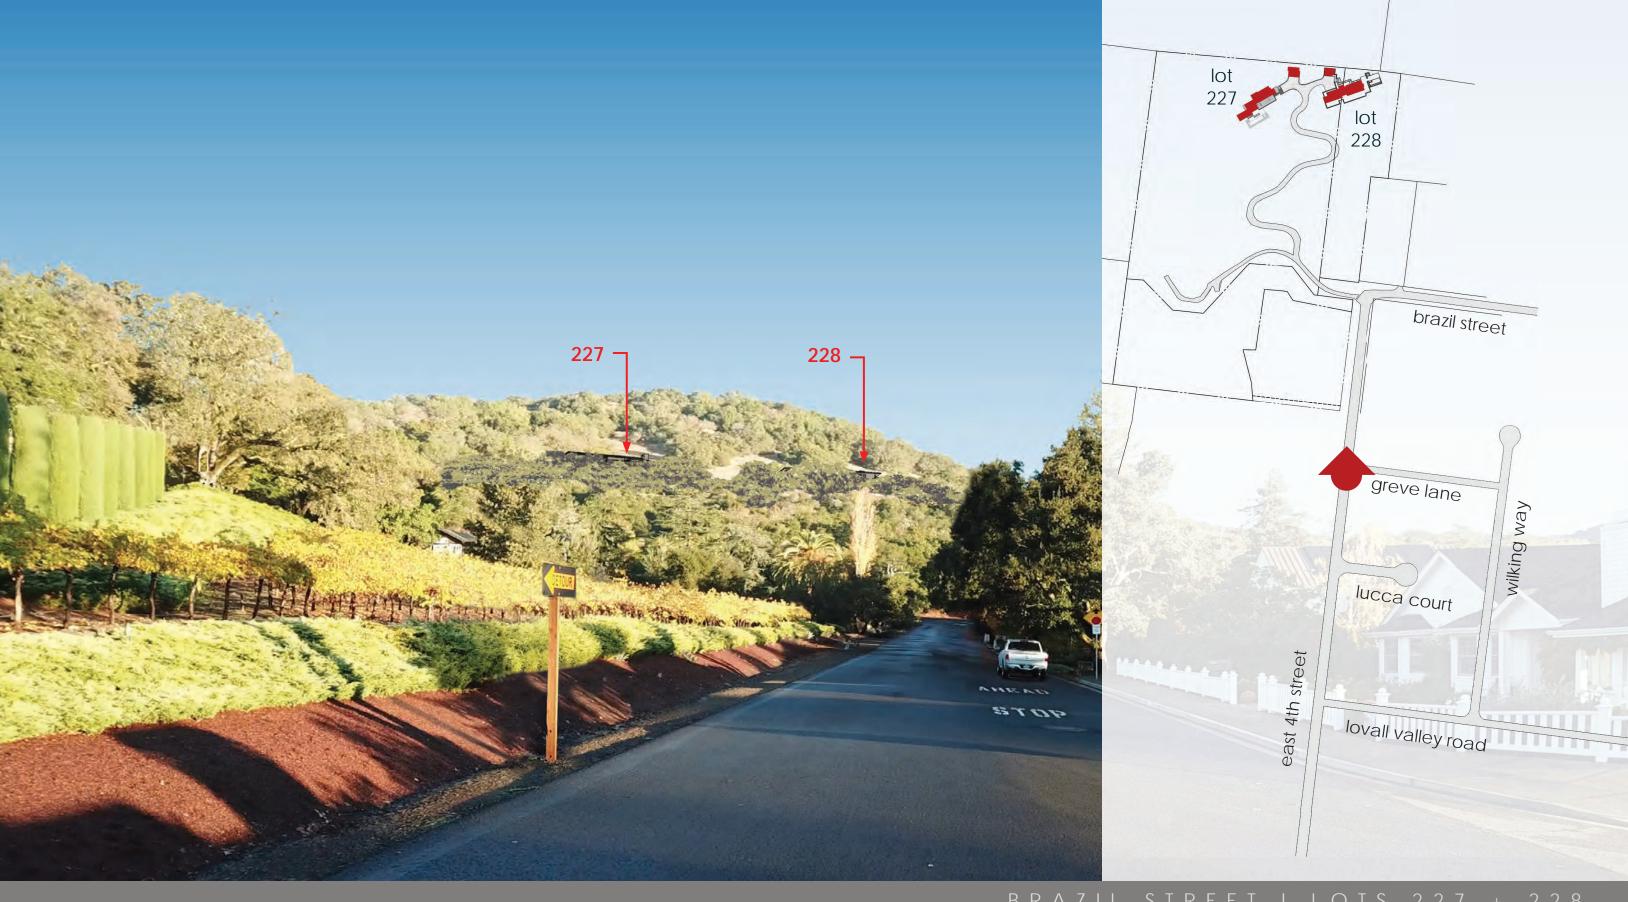

photo of storey poles from lovall valley road @ cherry block entry looking north towards lot 227

W a t o n architecture + engineering inc.

BRAZIL SIRLLI I LOIS ZZI + ZZ

view from 4th + greve lane looking north towards 227 +228