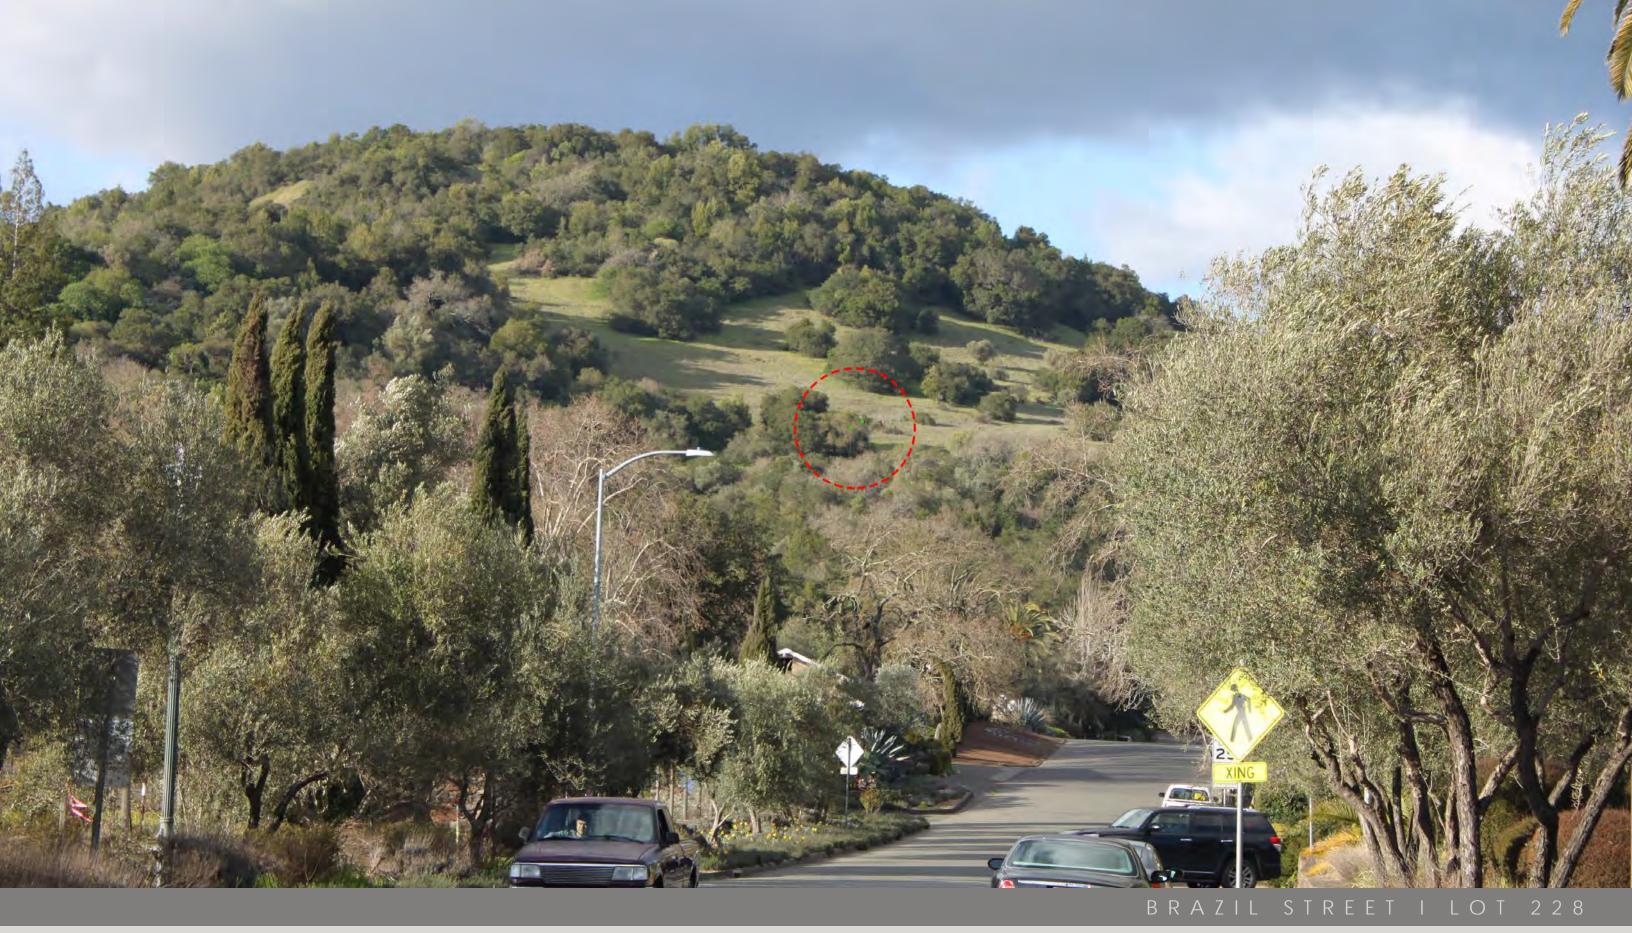

view from 4th + lovall valley road looking north towards 227 + 228

total visible surface area: 0% [227] 10% [228]

view from lovall valley road @ cherry block entry looking north towards 227 + 228

W a t o n architecture + engineering linc.

DRAZIL SIRLLI I LOIS ZZI + ZZO

view from lovall valley road @ cherry block entry looking north towards 227 + 228

total visible surface area: 5% [227] 10% [228]

BRAZII STRFFT I I OT 227

BRAZIL SIREEI I LOI 221