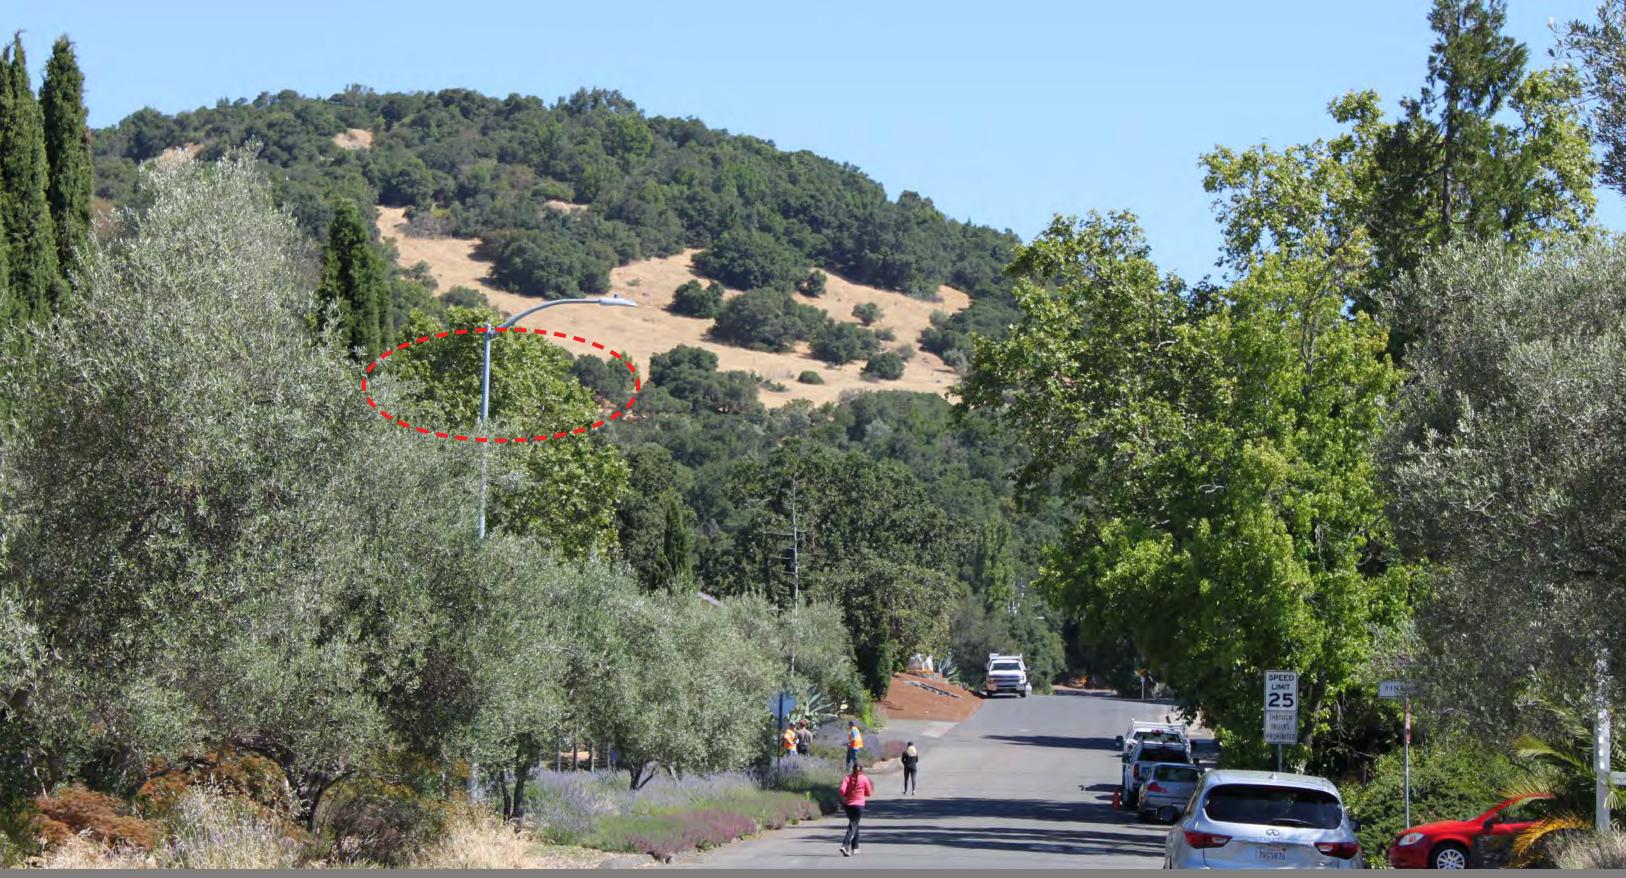

photo of storey poles from lovall valley road @ cherry block entry looking north towards lot 227

W a t o n architecture + engineering inc.

BRAZIL SIRLLI I LOIS ZZI + ZZ

view from 4th + greve lane looking north towards 227 +228

DRAZIL SIRLLI I LOIS ZZI + ZZO

view from lovall valley road @ cherry block entry looking north towards 227 + 228

total visible surface area: 5% [227] 10% [228]

BRAZII STRFFT I I OT 227

BRAZIL SIREEI I LOI 221