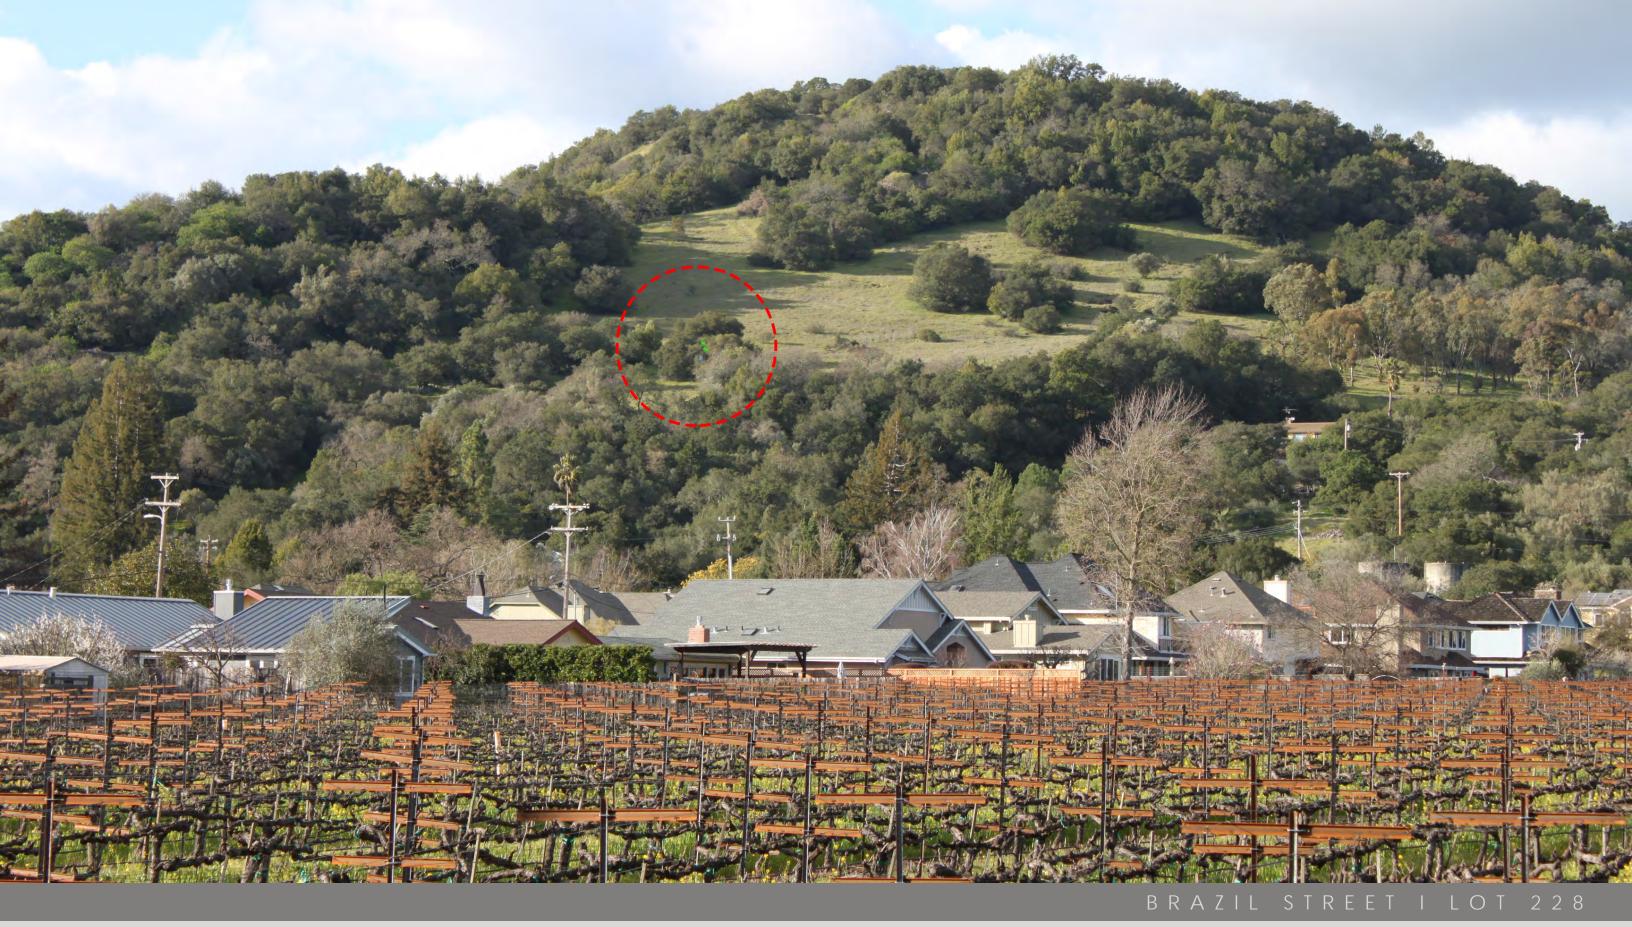

DRAZIL SIRLLI I LOIS ZZI + ZZO

view from lovall valley road @ cherry block entry looking north towards 227 + 228

total visible surface area: 5% [227] 10% [228]

BRAZII STRFFT I I OT 227

BRAZIL SIREEI I LOI 221