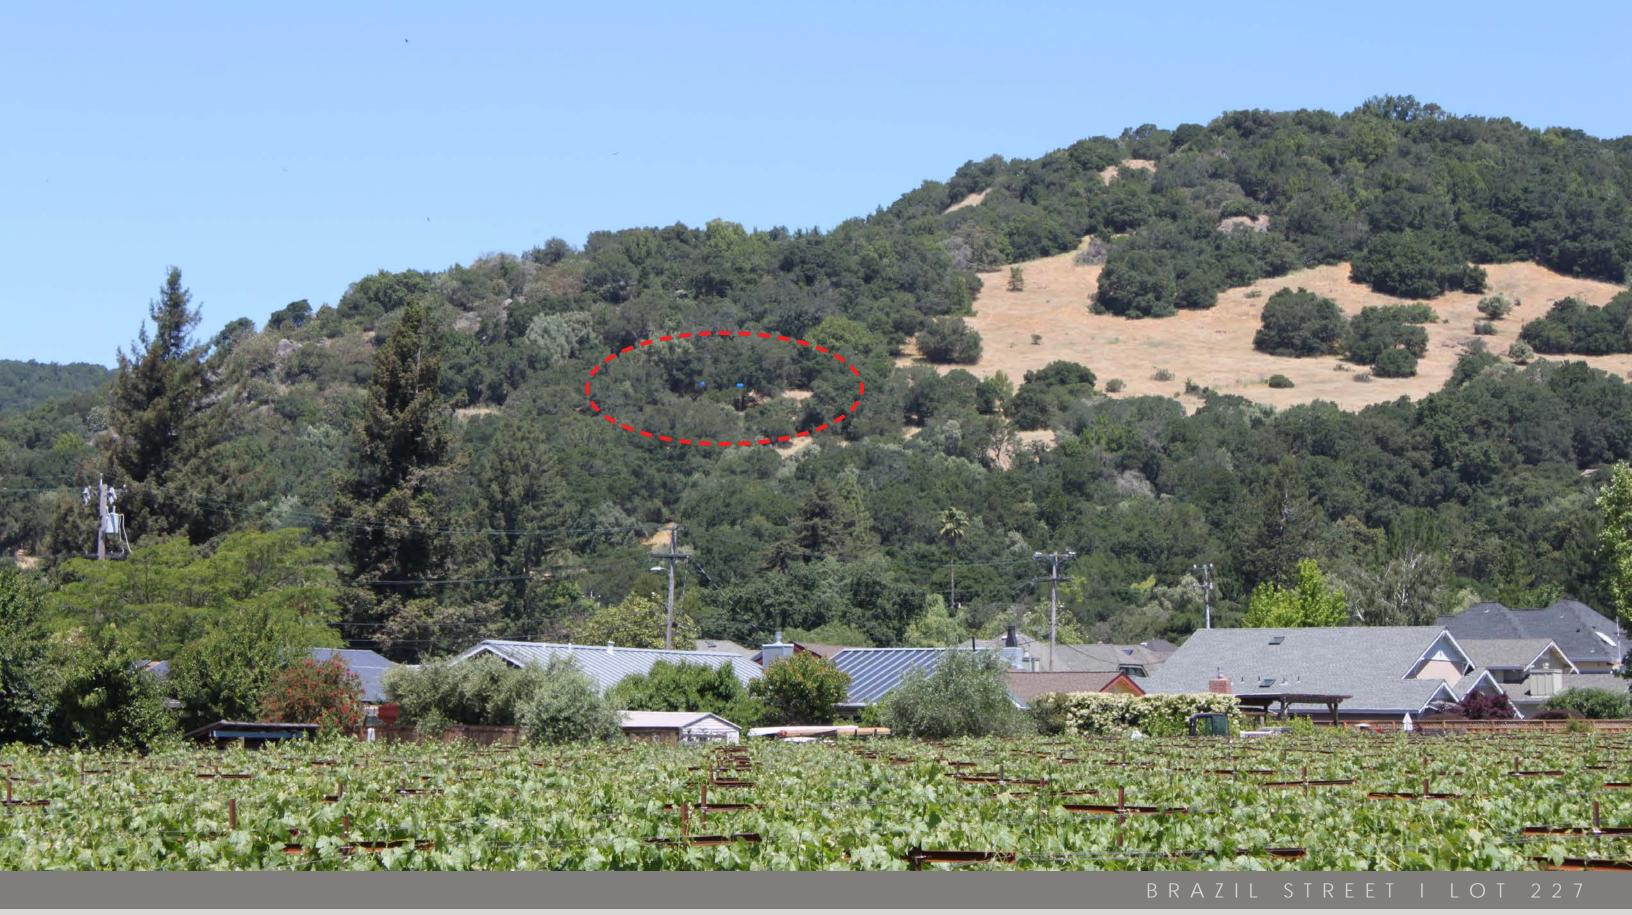

DRAZIL SIRLLI I LOIS ZZI + ZZO

view from lovall valley road @ cherry block entry looking north towards 227 + 228

total visible surface area: 5% [227] 10% [228]

BRAZII STRFFT I I OT 227

BRAZIL SIREEI I LOI 221