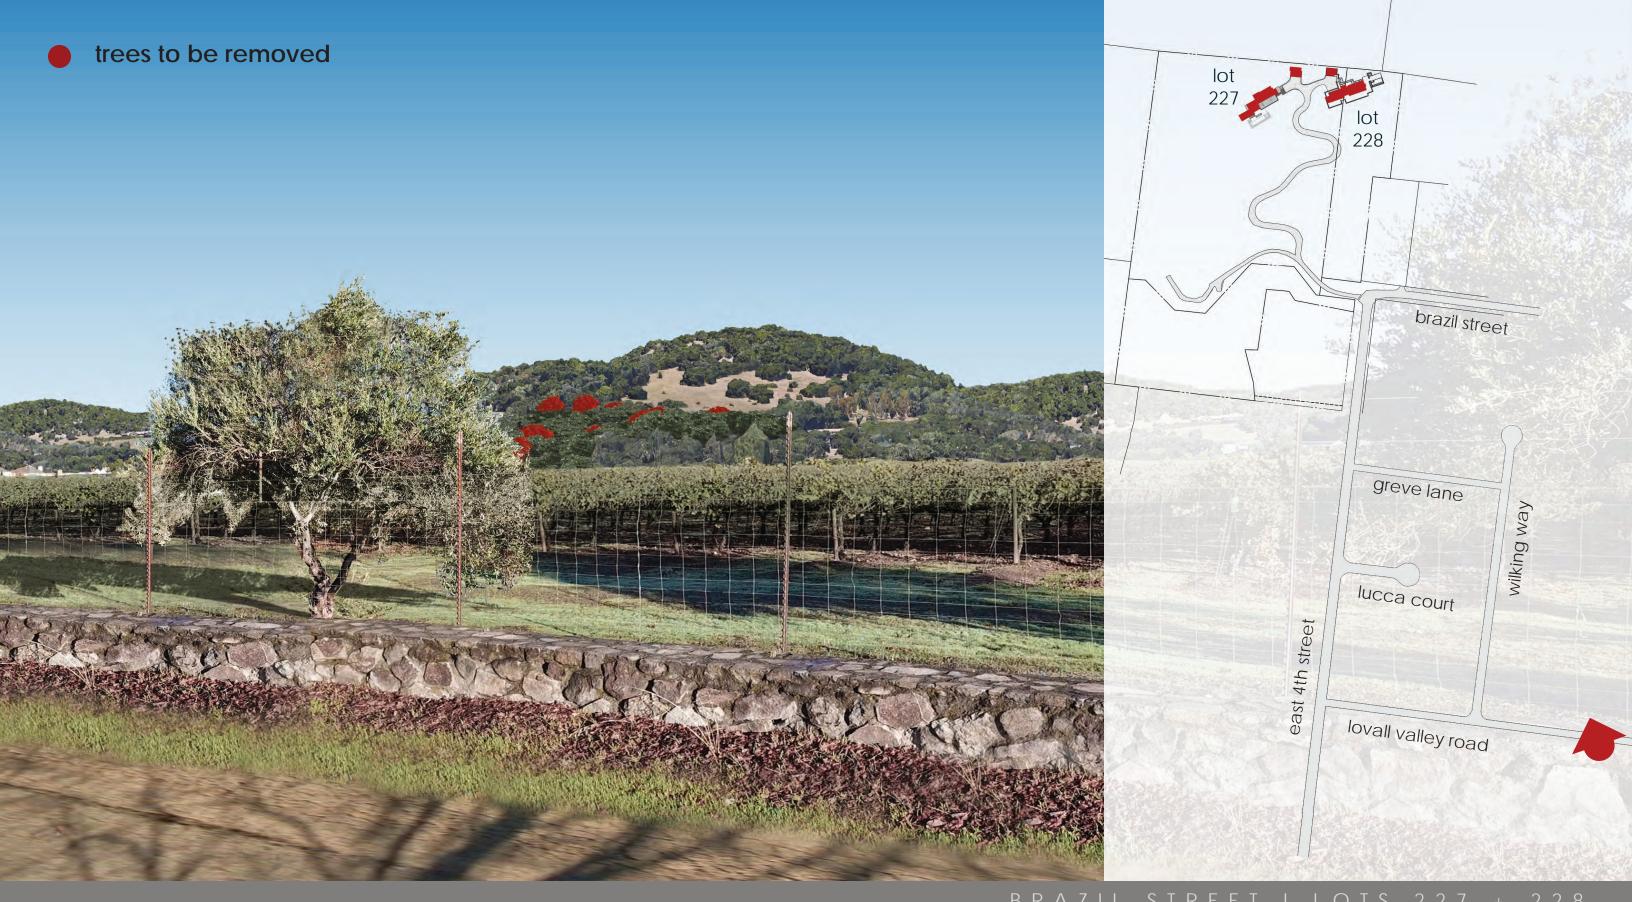

DRAZIL SIRLLI I LOIS ZZI + ZZO

view from lovall valley road @ cherry block entry looking north towards 227 + 228

total visible surface area: 5% [227] 10% [228]

BRAZII STRFFT I I OT 227

BRAZIL SIREEI I LOI 221