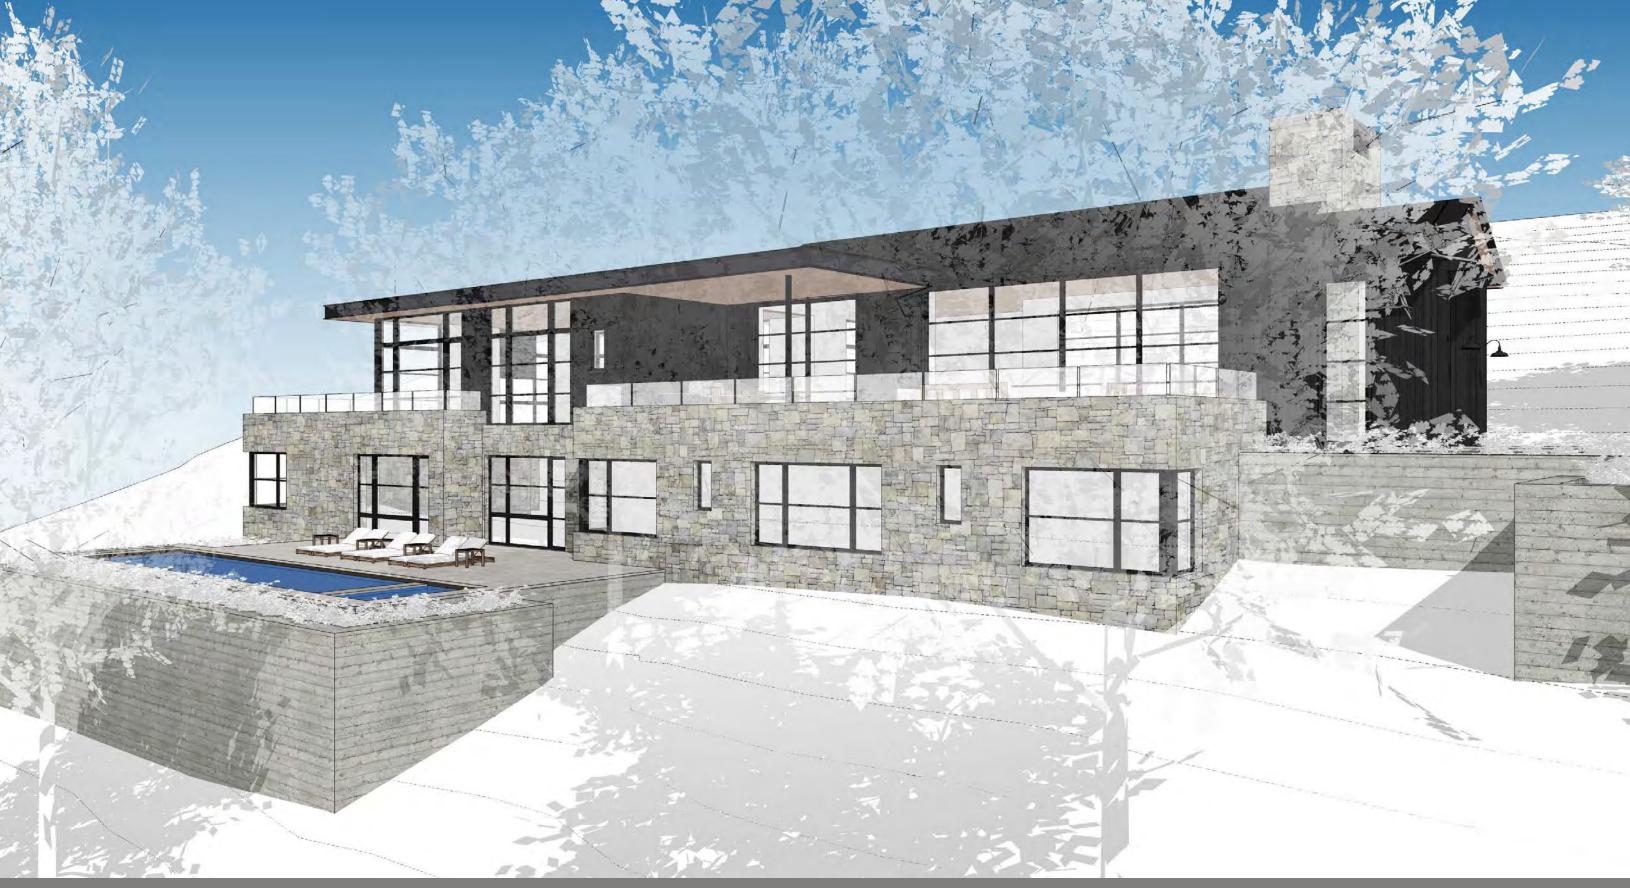

DRAZIL SIRLLI I LOIS ZZI + ZZO

view from lovall valley road @ cherry block entry looking north towards 227 + 228

total visible surface area: 5% [227] 10% [228]

BRAZII STRFFT I I OT 227

BRAZIL SIREEI I LOI 221