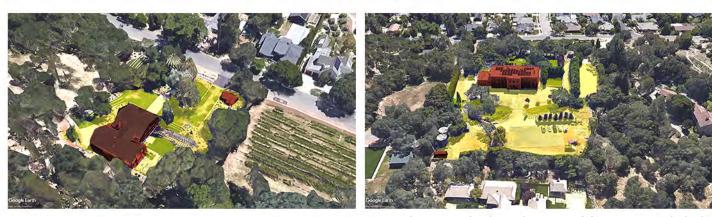

## **NEIGHBORING PROPERTIES**

2- EST. AREA OF STRUCTURAL FOOTPRINT : 4,250 SF EST. AREA OF GRADED LAND: 33,998 SF

4- EST. AREA OF STRUCTURAL FOOTPRINT : 7,610 SF EST. AREA OF GRADED LAND: 101,140 SF

5- EST. AREA OF STRUCTURAL FOOTPRINT : 7,240 SF EST. AREA OF GRADED LAND: 13,950 SF