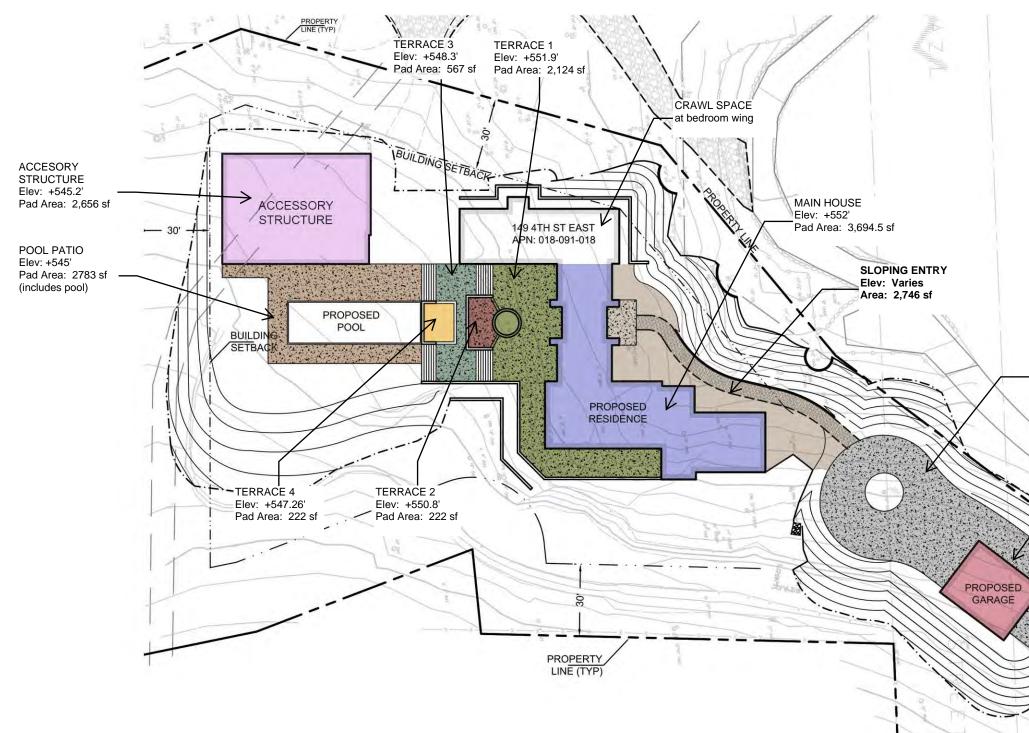

EA OF STRUCTURAL FOOTPRINT : 10,650 SF EST. AREA OF GRADED LAND: 19,688 SF



3- EST. AREA OF STRUCTURAL FOOTPRINT : 2,980 SF EST. AREA OF GRADED LAND: 17,320 SF

149 4th Street East , Sonoma CA APN: 018-091-018

NICKLEE CONTACT: NICHOLAS LEE ARCHITECTURE AVE ARCHITECTURE ALMEDA, CA, 94501 PH: 415.378.4337

## **NEIGHBORING PROPERTIES**





2- EST. AREA OF STRUCTURAL FOOTPRINT : 4,250 SF EST. AREA OF GRADED LAND: 33,998 SF

4- EST. AREA OF STRUCTURAL FOOTPRINT : 7,610 SF EST. AREA OF GRADED LAND: 101,140 SF



5- EST. AREA OF STRUCTURAL FOOTPRINT : 7,240 SF EST. AREA OF GRADED LAND: 13,950 SF





#### 2017.04.14

### **4th STREET RESIDENCE**

NICKLEE CONTACT: NICHOLAS LEE 807, HAIGHT AVE ARCHITECTURE ALAMEDA, CA, 94501 PH: 415.378.4337 149 4th Street East , Sonoma CA APN: 018-091-018





#### 2017.04.14

## 4th STREET RESIDENCE

NICKLEE CONTACT: NICHOLAS LEE 807, HAIGHT AVE ARCHITECTURE ALMEDA, CA, 94501 PH: 415.378.4337 149 4th Street East , Sonoma CA APN: 018-091-018

# PAD AREA DIAGRAM



SLOPING DRIVEWAY

Elev: Varies Area: 4,134 sf



#### 2017.<u>04.14</u>

NICKLEE CONTACT: NICHOLAS LEE 807, HAIGHT AVE ARCHITECTURE ALAMEDA, CA, 94501 PH: 415.378.4337

## 4th STREET RESIDENCE

149 4th Street East , Sonoma CA APN: 018-091-018 SITING DIAGRAM

2



NICKLEE CONTACT: NICHOLAS LEE ARCHITECTURE ALAMEDA, CA, 94501 PH: 415.378.4337 149 4th Street East , Sonoma CA APN: 018-091-018



KEY MAP





149 4th Street East , Sonoma CA APN: 018-091-018





149 4th Street East , Sonoma CA APN: 018-091-018

NICKLEE CONTACT: NICHOLAS LEE ARCHITECTURE ALMEDA, CA, 94501 PH: 415.378.4337