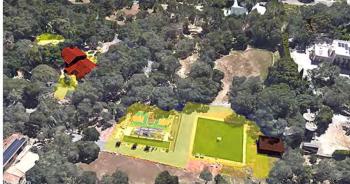

## **NEIGHBORING PROPERTIES**

2- EST. AREA OF STRUCTURAL FOOTPRINT : 4,250 SF EST. AREA OF GRADED LAND: 33,998 SF

4- EST. AREA OF STRUCTURAL FOOTPRINT : 7,610 SF EST. AREA OF GRADED LAND: 101,140 SF

5- EST. AREA OF STRUCTURAL FOOTPRINT : 7,240 SF EST. AREA OF GRADED LAND: 13,950 SF