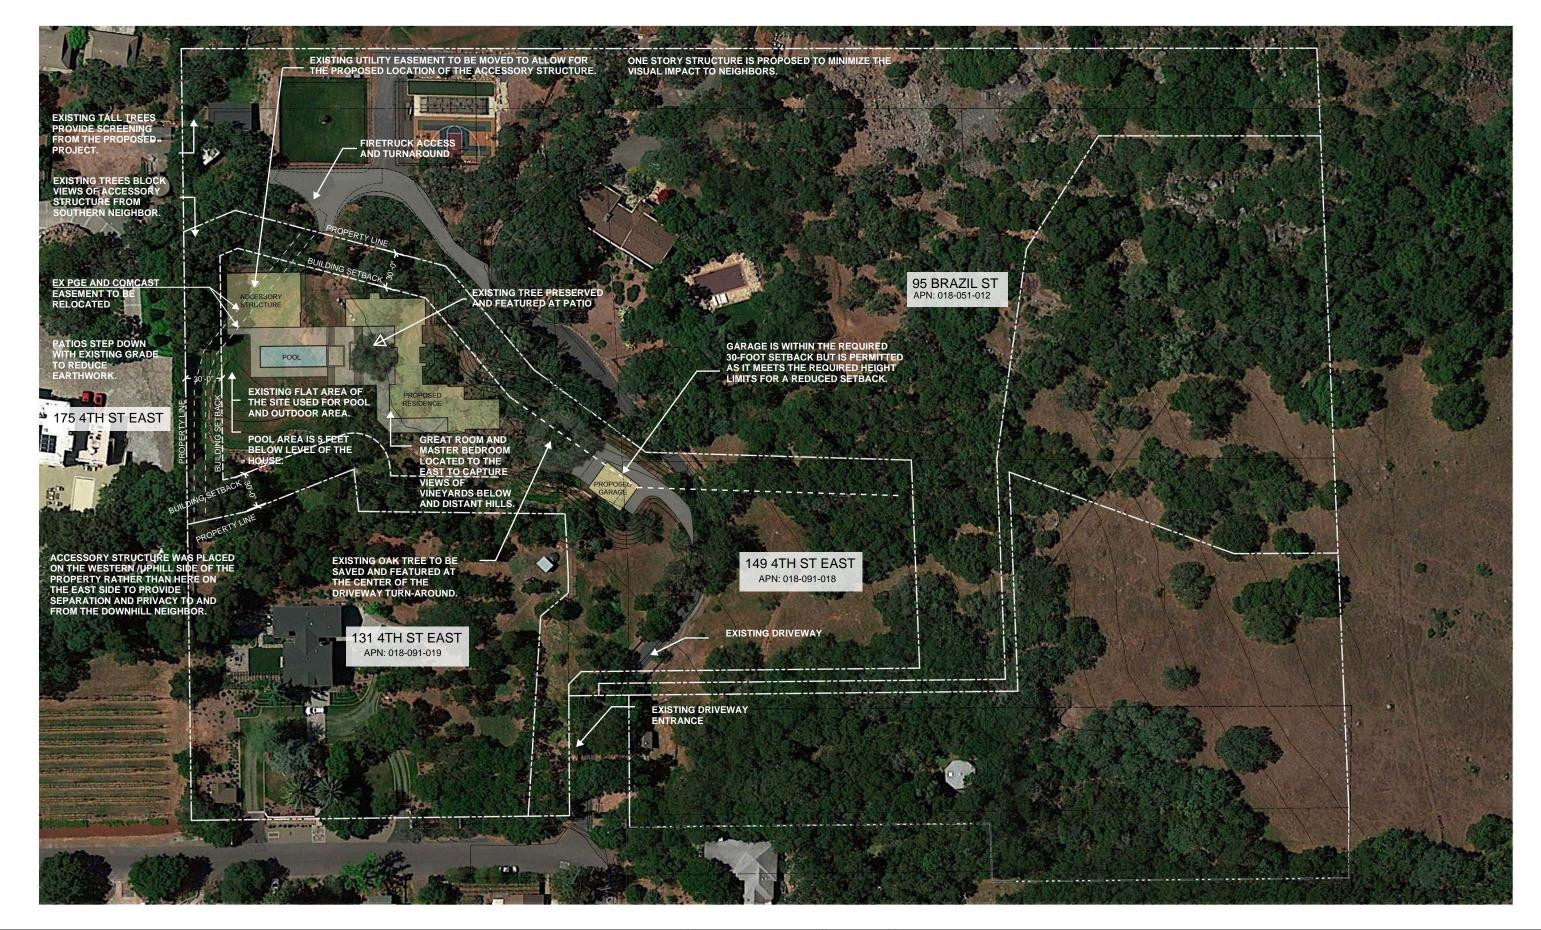

## 4th STREET RESIDENCE

149 4th Street East , Sonoma CA APN: 018-091-018 SITING DIAGRAM

2

NICKLEE CONTACT: NICHOLAS LEE ARCHITECTURE ALAMEDA, CA, 94501 PH: 415.378.4337 149 4th Street East , Sonoma CA APN: 018-091-018