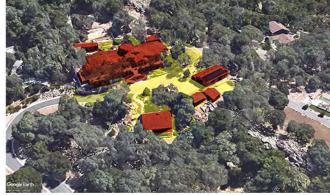

## 2017

1- EST. AREA OF STRUCTURAL FOOTPRINT : 10,650 SF EST. AREA OF GRADED LAND: 19,688 SF

3- EST. AREA OF STRUCTURAL FOOTPRINT : 2,980 SF EST. AREA OF GRADED LAND: 17,320 SF

149 4th Street East , Sonoma CA APN: 018-091-018