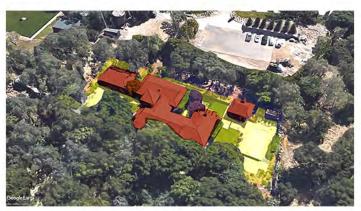

## 2017

1- EST. AREA OF STRUCTURAL FOOTPRINT : 10,650 SF EST. AREA OF GRADED LAND: 19,688 SF

3- EST. AREA OF STRUCTURAL FOOTPRINT : 2,980 SF EST. AREA OF GRADED LAND: 17,320 SF

149 4th Street East , Sonoma CA APN: 018-091-018