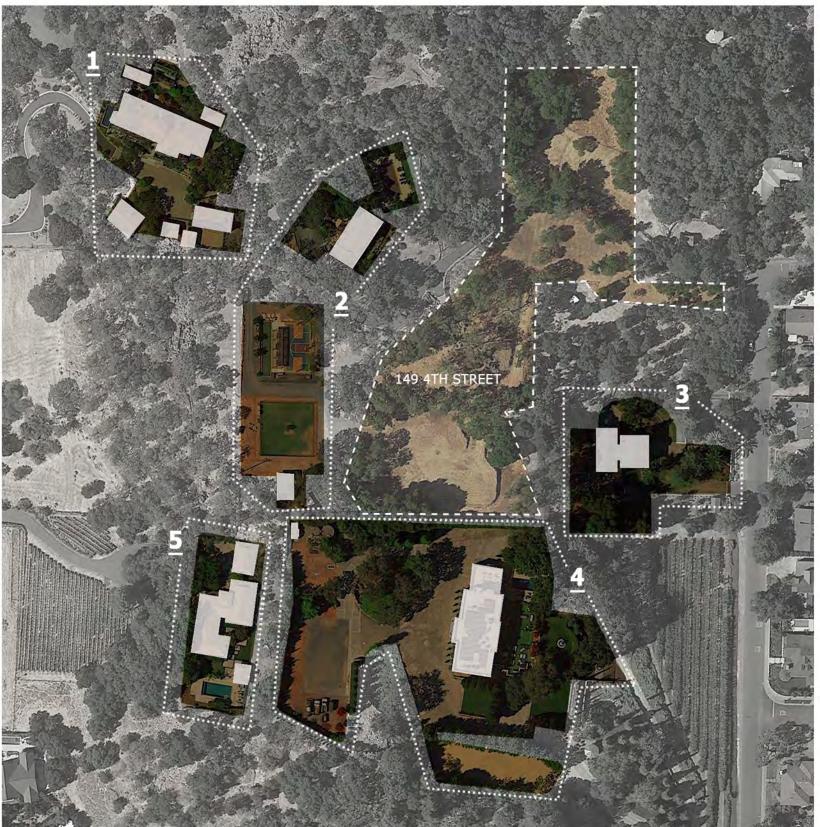

## 2017

1- EST. AREA OF STRUCTURAL FOOTPRINT : 10,650 SF EST. AREA OF GRADED LAND: 19,688 SF

3- EST. AREA OF STRUCTURAL FOOTPRINT : 2,980 SF EST. AREA OF GRADED LAND: 17,320 SF

149 4th Street East , Sonoma CA APN: 018-091-018

## **NEIGHBORING PROPERTIES**

2- EST. AREA OF STRUCTURAL FOOTPRINT : 4,250 SF EST. AREA OF GRADED LAND: 33,998 SF

4- EST. AREA OF STRUCTURAL FOOTPRINT : 7,610 SF EST. AREA OF GRADED LAND: 101,140 SF

5- EST. AREA OF STRUCTURAL FOOTPRINT : 7,240 SF EST. AREA OF GRADED LAND: 13,950 SF