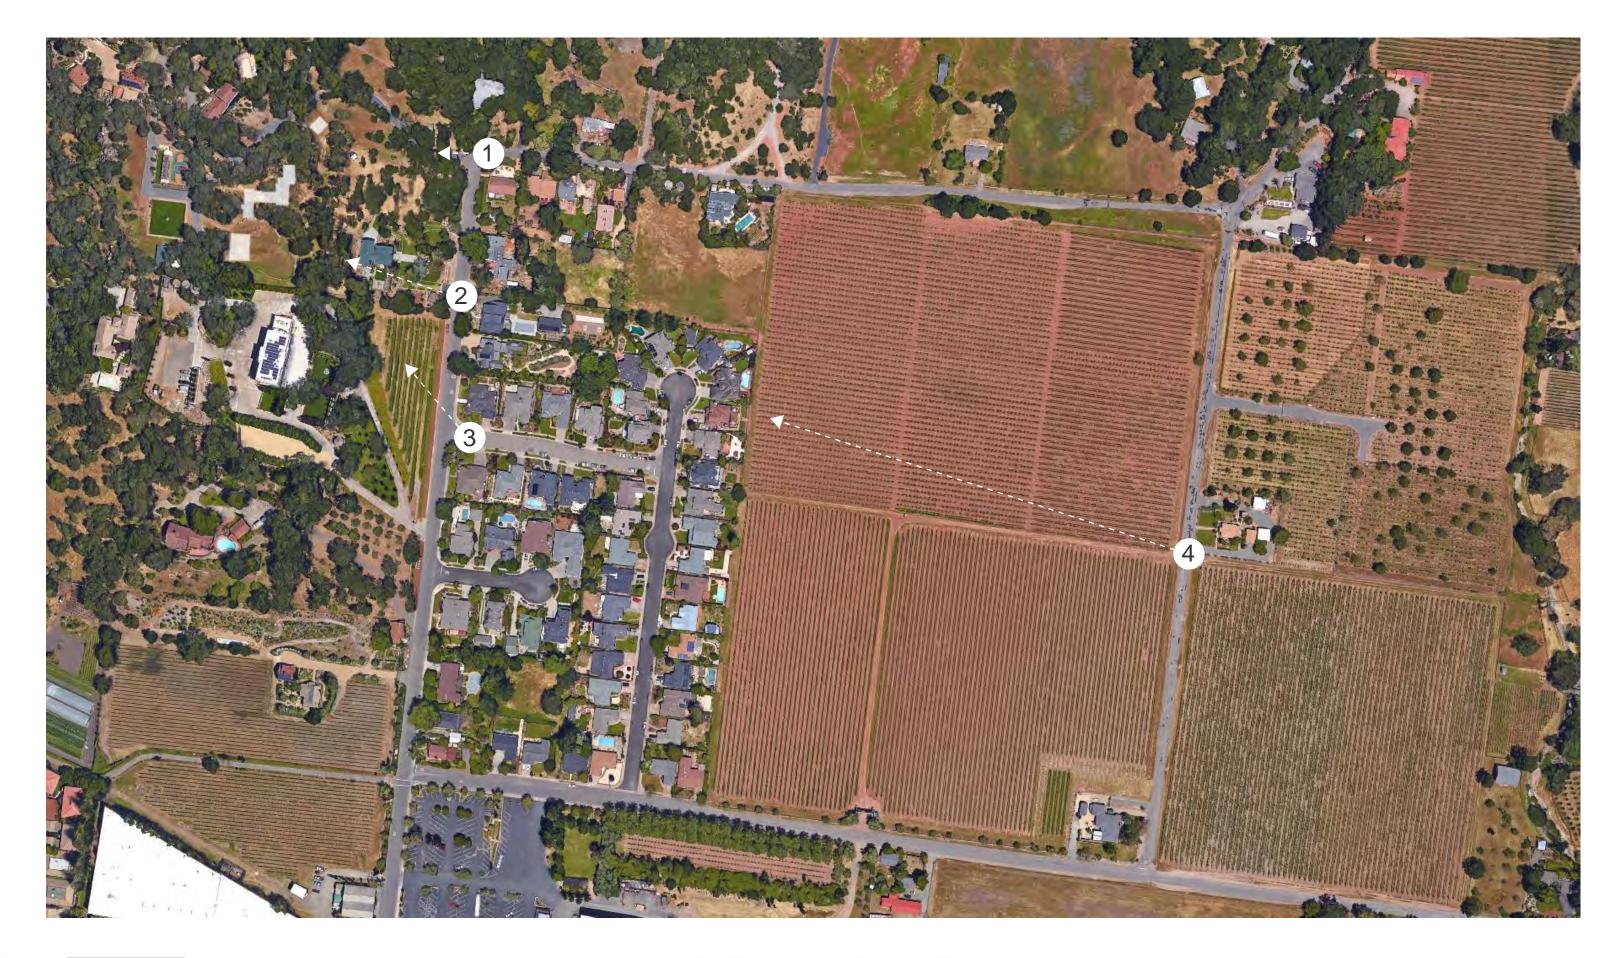

## 2017

1- EST. AREA OF STRUCTURAL FOOTPRINT : 10,650 SF EST. AREA OF GRADED LAND: 19,688 SF

3- EST. AREA OF STRUCTURAL FOOTPRINT : 2,980 SF EST. AREA OF GRADED LAND: 17,320 SF

149 4th Street East , Sonoma CA APN: 018-091-018

## **NEIGHBORING PROPERTIES**

2- EST. AREA OF STRUCTURAL FOOTPRINT : 4,250 SF EST. AREA OF GRADED LAND: 33,998 SF

4- EST. AREA OF STRUCTURAL FOOTPRINT : 7,610 SF EST. AREA OF GRADED LAND: 101,140 SF

5- EST. AREA OF STRUCTURAL FOOTPRINT : 7,240 SF EST. AREA OF GRADED LAND: 13,950 SF