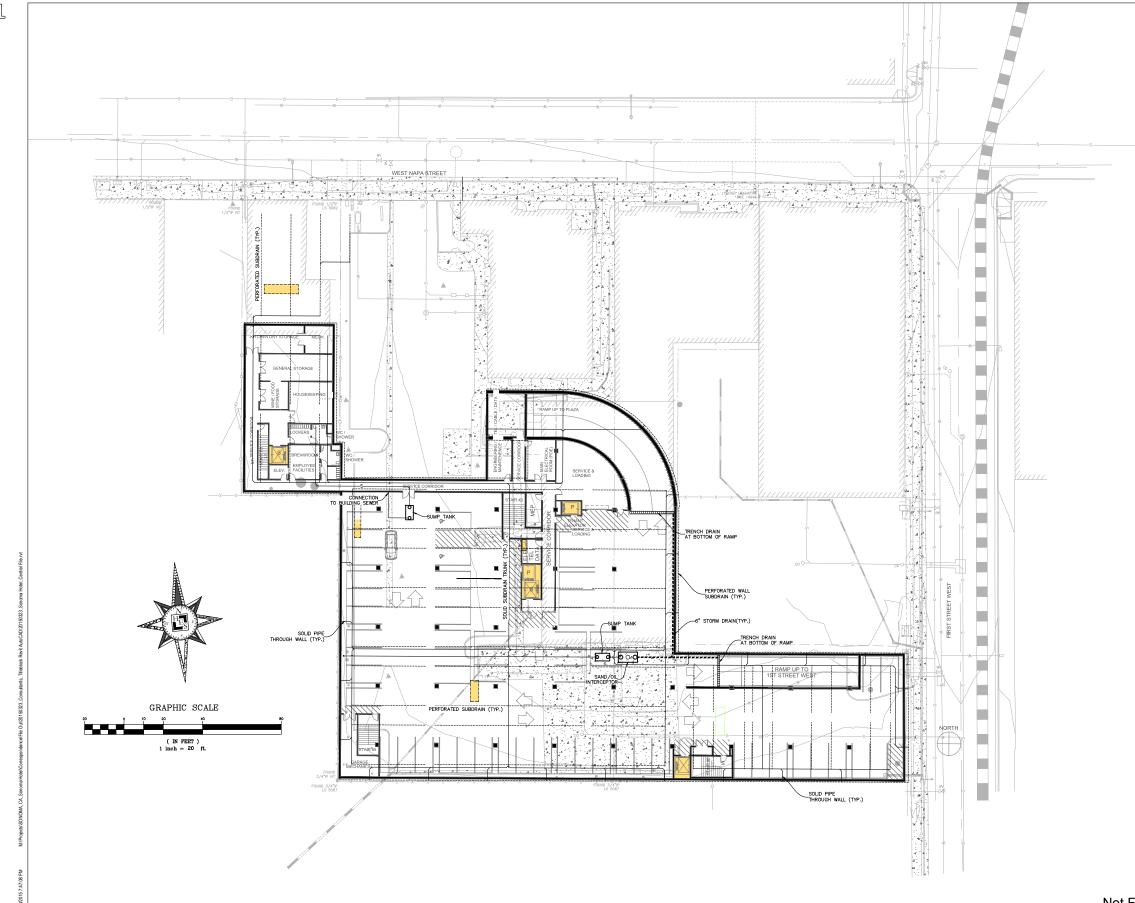

| 18294   Sonoma Highway   CA 95476   TEL 707 996 8448   FAX 707 996 8542                                                                                                                 |
|-----------------------------------------------------------------------------------------------------------------------------------------------------------------------------------------|
| ARCHITECTURE<br>Huffman Engineering<br>& Surveying<br>537 College Avenue, Suite A<br>Santa Rosa, Ca. 95404<br>P:(707) 542-6559<br>www.huffmanengineering.net<br>HOTEL PROJECT<br>SONOMA |
| Sonoma, CA                                                                                                                                                                              |
| Kenwood<br>Investments LLC                                                                                                                                                              |
| REVISIONS<br>Mo<br>Description Date<br>A<br>A<br>A<br>A<br>A<br>A<br>A<br>A<br>A<br>A<br>A<br>A<br>A                                                                                    |
| Sheet Tife<br>GARAGE/BASEMENT<br>UTILITIES                                                                                                                                              |
| Drawn By SMA Checked By CRH<br>Scale: 1 <sup>4</sup> = 20 <sup>4</sup><br>Date:<br>2015 / 04 / 07                                                                                       |
| Project No. 15006                                                                                                                                                                       |