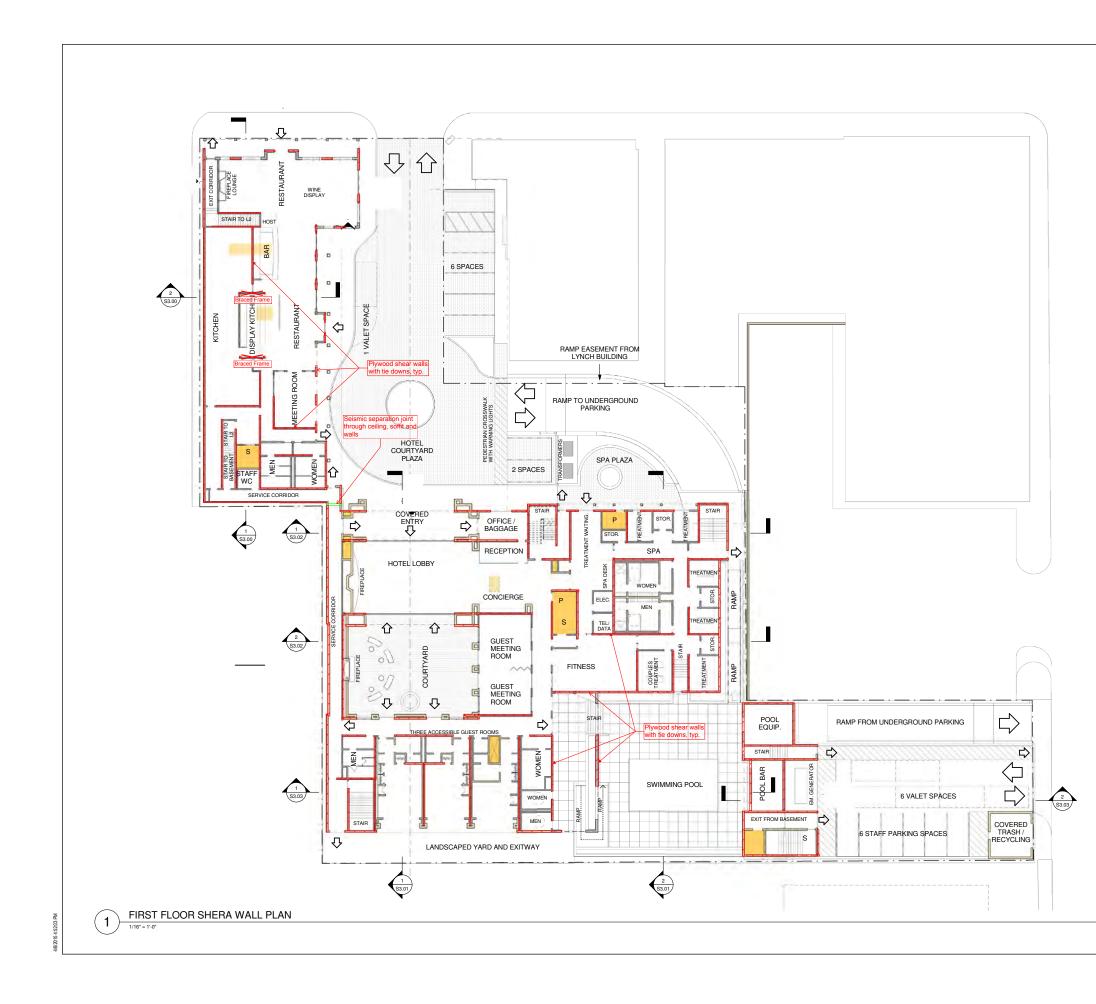

## HOTEL PROJECT SONOMA

Sonoma, CA

Kenwood Investments LLC

REVISIONS

## **BASIS OF DESIGN** REPORT

Sheet Title

FIRST FLOOR SHEAR WALL PLAN

Drawn By Author

Scale: 1/16" = 1'-0"

Date: 2015 / 03 / 31

Project No. Project Number

Checked By Checker

Not For Construction

| RosoDrulisCusenbery                       | 18294<br>Sonoma Highway<br>Sonoma<br>CA 95476<br>TEL 707 996 8448<br>FAX 707 996 8542                                               |
|-------------------------------------------|-------------------------------------------------------------------------------------------------------------------------------------|
| ARCHITEC                                  | TURE                                                                                                                                |
|                                           | ER P MOORE<br>MOORE AND ASSOCIATES, ING.<br>AARKET STREET, SUITE 2130<br>ISOO, CALIFORNIA 94105.2818<br>.985.6300 FAX: 415.863.6330 |
| HOTE<br>SONO                              | L PROJECT<br>MA                                                                                                                     |
| Sonom                                     | a, CA                                                                                                                               |
| Kenwo<br>Investn                          | od<br>nents LLC                                                                                                                     |
| No.                                       | REVISIONS<br>Description Date                                                                                                       |
|                                           |                                                                                                                                     |
| BASIS O<br>REPORT                         | F DESIGN                                                                                                                            |
| Sheet Title<br>SECONE<br>FRAMIN           |                                                                                                                                     |
| Drawn By Author<br>Scale:<br>1/16" = 1-0" | Checked By Checker                                                                                                                  |