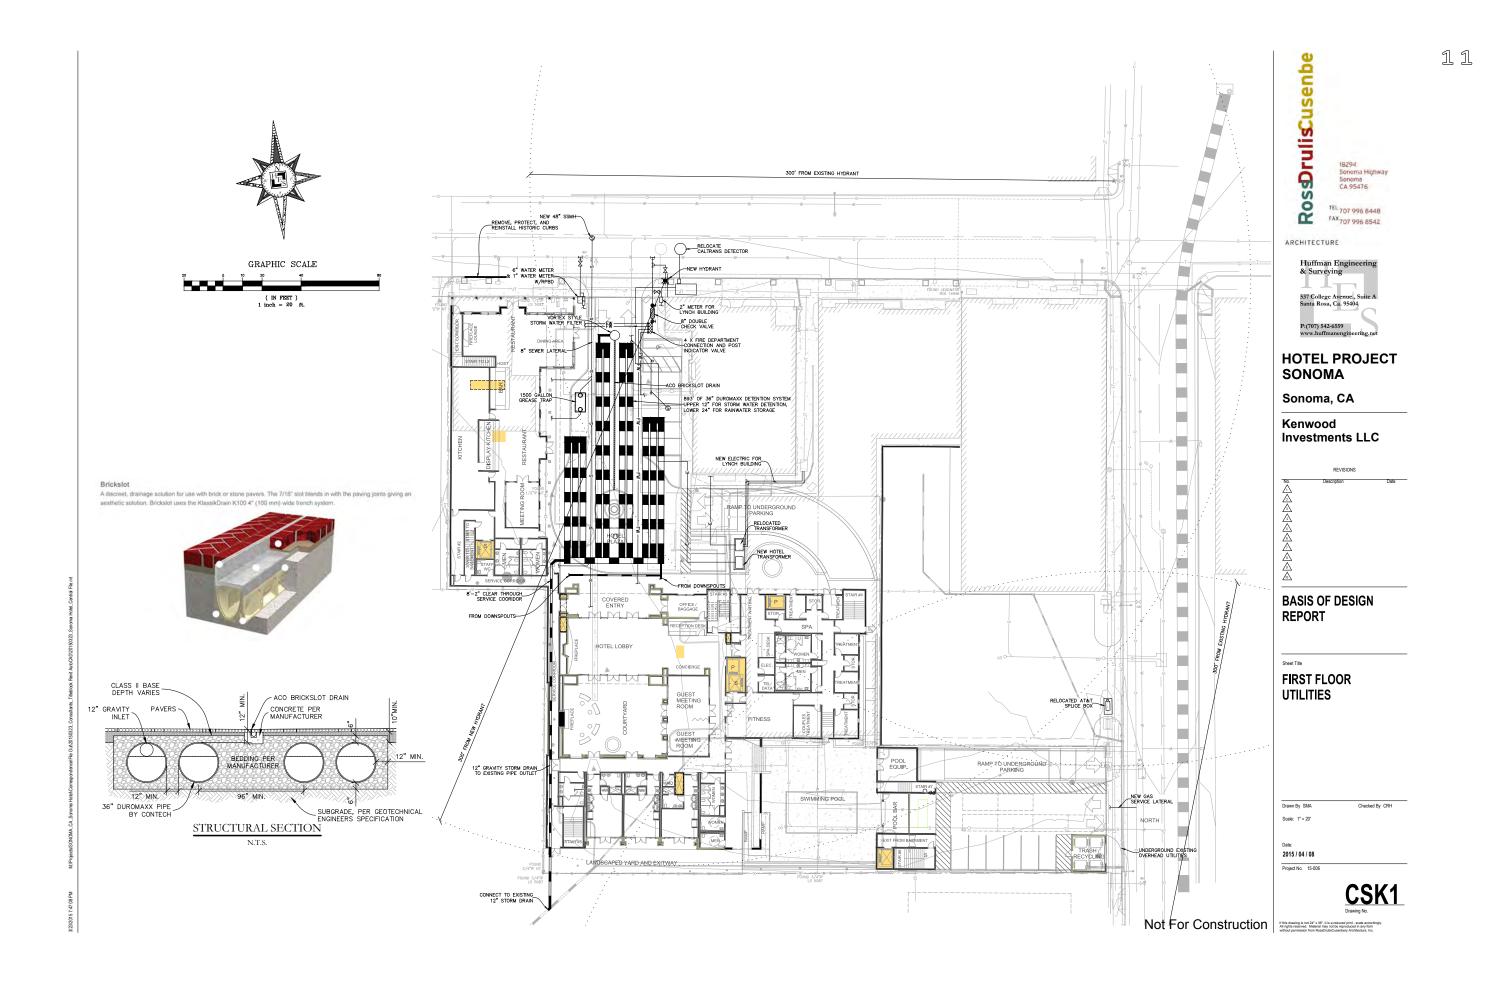

| 18294   Sonoma Highway   CA 95476   TEL 707 996 8448   FAX 707 996 8542                                                                                                                 |
|-----------------------------------------------------------------------------------------------------------------------------------------------------------------------------------------|
| ARCHITECTURE<br>Huffman Engineering<br>& Surveying<br>537 College Avenue, Suite A<br>Santa Rosa, Ca. 95404<br>P:(707) 542-6559<br>www.huffmanengineering.net<br>HOTEL PROJECT<br>SONOMA |
| Sonoma, CA                                                                                                                                                                              |
| Kenwood<br>Investments LLC                                                                                                                                                              |
| REVISIONS<br>Mo<br>Description Date<br>A<br>A<br>A<br>A<br>A<br>A<br>A<br>A<br>A<br>A<br>A<br>A<br>A                                                                                    |
| Sheet Tife<br>GARAGE/BASEMENT<br>UTILITIES                                                                                                                                              |
| Drawn By SMA Checked By CRH<br>Scale: 1 <sup>4</sup> = 20 <sup>4</sup><br>Date:<br>2015 / 04 / 07                                                                                       |
| Project No. 15006                                                                                                                                                                       |