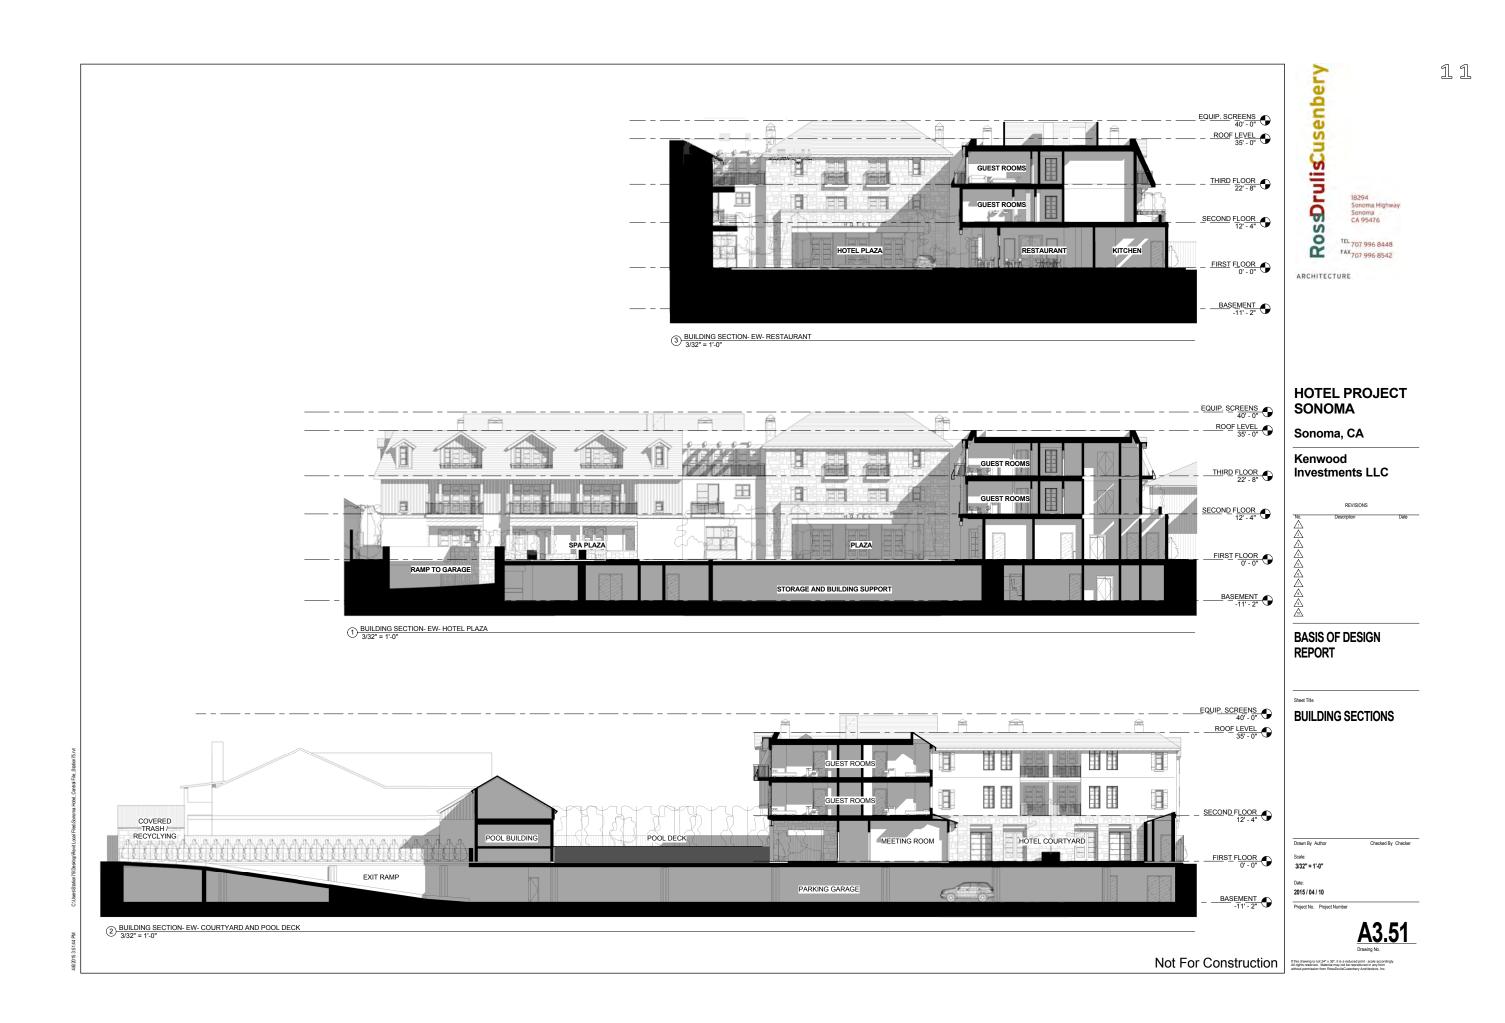

|









| 18294   Sonoma Highway   CA 95476   TEL 707 996 8448   FAX 707 996 8542                                                                                                                 |
|-----------------------------------------------------------------------------------------------------------------------------------------------------------------------------------------|
| ARCHITECTURE<br>Huffman Engineering<br>& Surveying<br>537 College Avenue, Suite A<br>Santa Rosa, Ca. 95404<br>P:(707) 542-6559<br>www.huffmanengineering.net<br>HOTEL PROJECT<br>SONOMA |
| Sonoma, CA                                                                                                                                                                              |
| Kenwood<br>Investments LLC