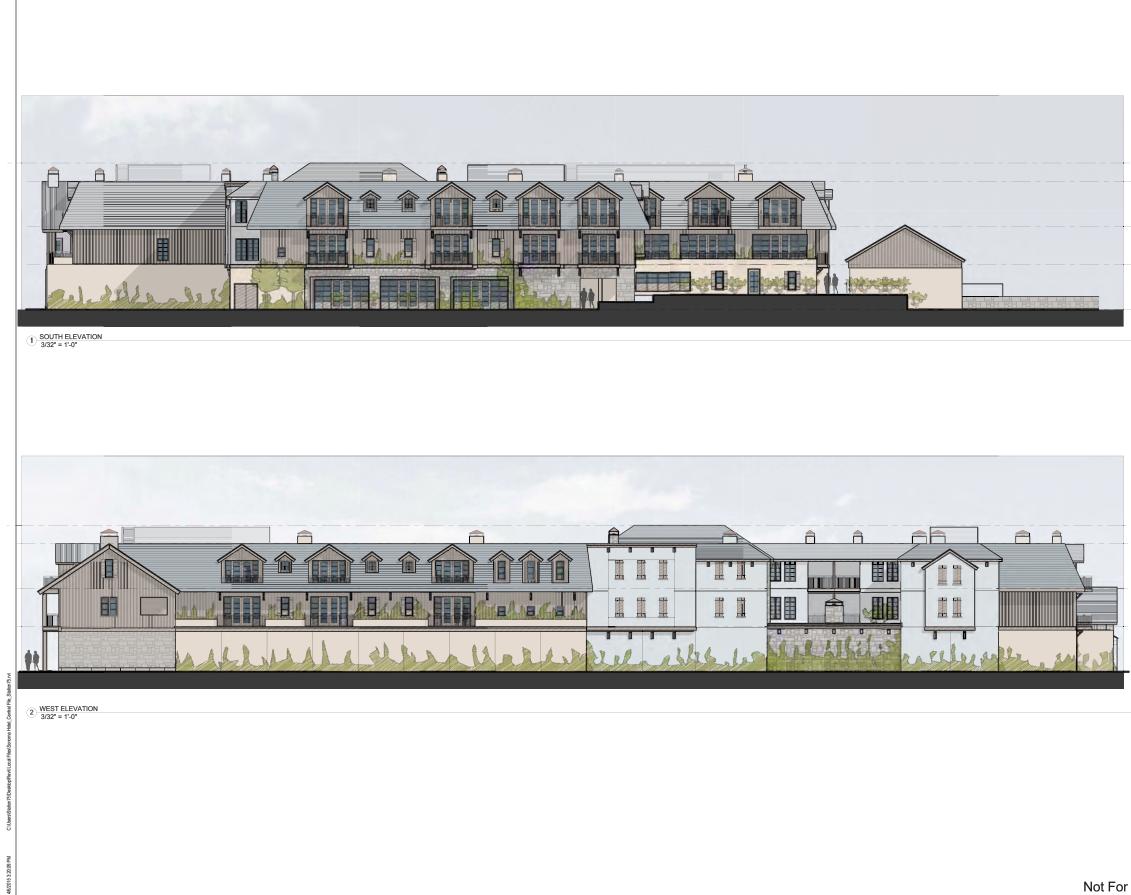

| EQUIP. SCREENS<br>40' - 0"<br>ROOF LEVEL<br>35' - 0"<br>THIRD FLOOR<br>22' - 6"<br>SECOND FLOOR<br>12' - 4" | 18294   Sonoma Highway   Sonoma Kighway   Sonoma Kighway   CA 95476   Ttt. 707 996 8448   FAX 707 996 8542