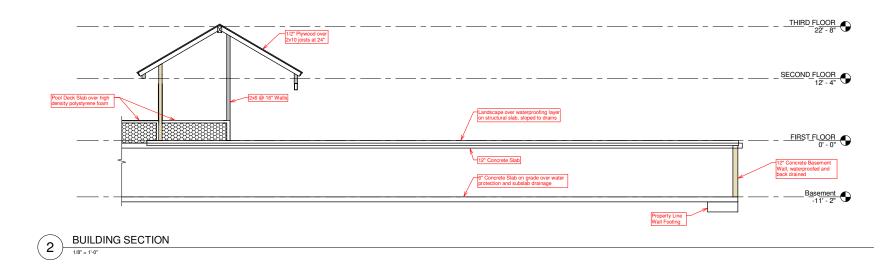

(2)

11

\_\_\_\_\_SECOND\_FLOOR 12' - 4"

\_ FIRST\_FLOOR

Basement -11' - 2"

RosDrulisCusenbery 18294 Sonoma Highway Sonoma CA 95476 TEL 707 996 8448 FAX 707 996 8542

ARCHITECTURE

ROOF LEVEL 35' - 0"

THIRD FLOOR 22' - 8"

SECOND FLOOR

\_\_\_\_\_FIRST\_FLOOR\_\_\_\_\_

Basement -11' - 2"

18294 Sonoma Highway Sonoma Highway CA 95476 TEL 707 996 8448 FAX 707 996 8542

ARCHITECTURE

WALTER P MOORE