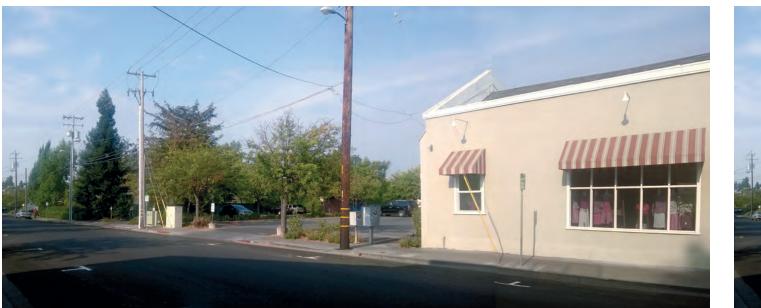

# 12 VISUAL SIMULATIONS

1st Street West Before

2nd Street West Before

1st Street West After

2nd Street West After

2nd Street West Elevation Before

1st Street West Elevation Before

2nd Street West Elevation After