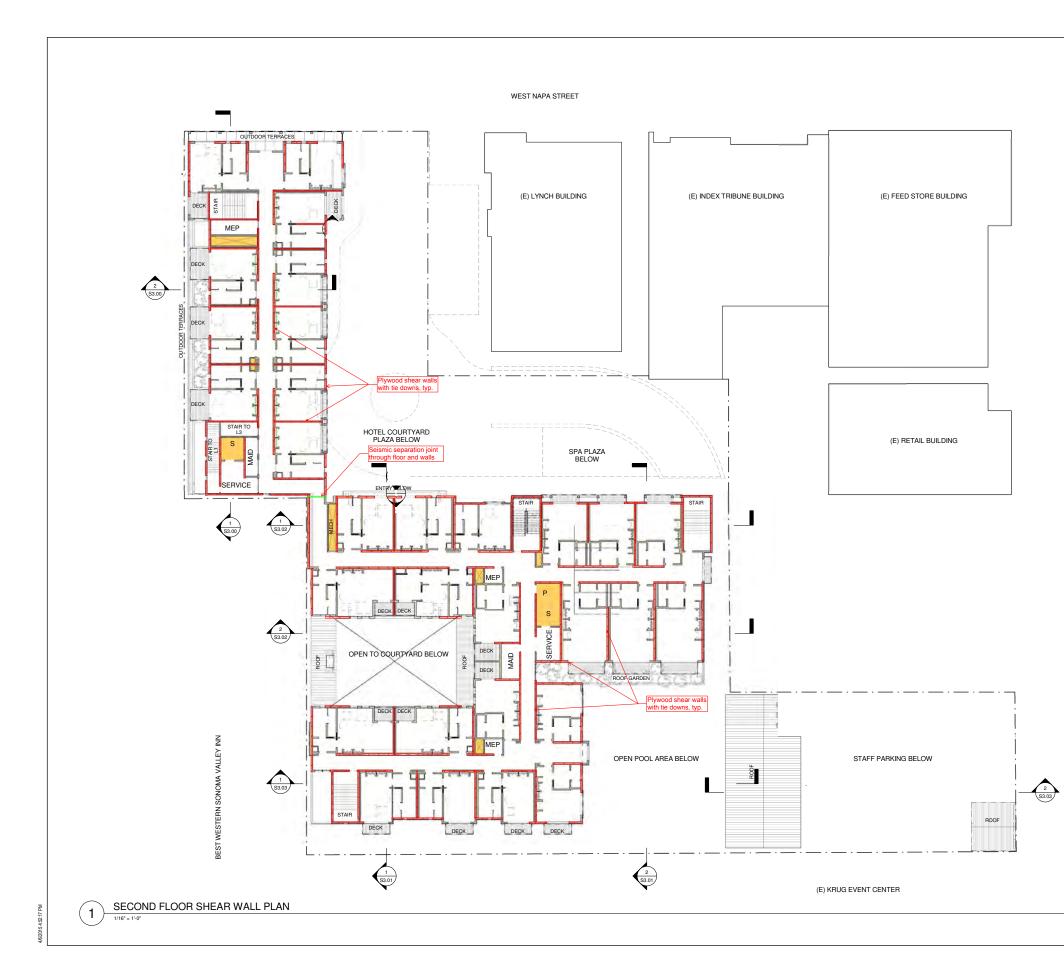

#### SECOND FLOOR SHEAR WALL PLAN

Drawn By Author

Checked By Checker

Scale: 1/16" = 1'-0"

Date: 2015 / 03 / 31

Not For Construction

Project No. Project Number

If this drawing is not 24" x 36", it is a reduced print - scale according All rights reserved. Material may not be reproduced in any form