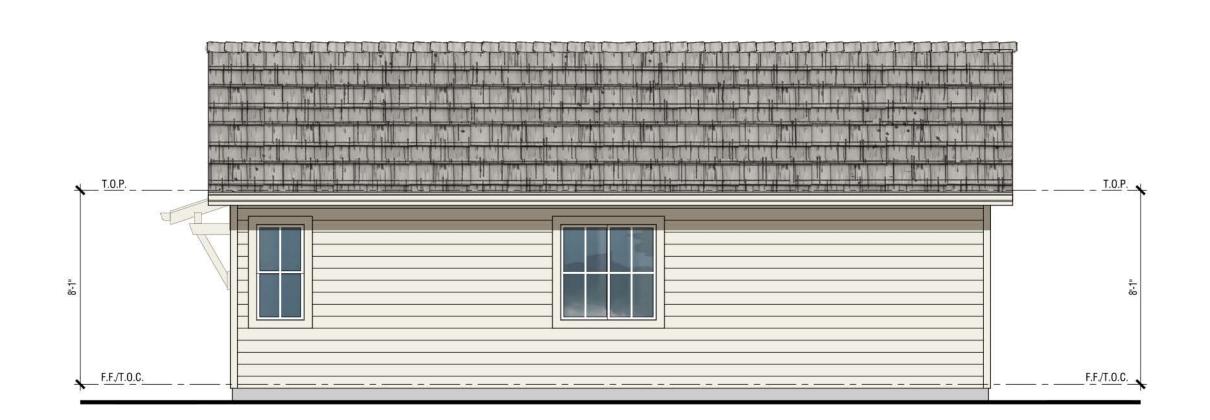

#### Concrete Tile Roofing

**Exterior Materials:** 

- Horizontal Lap Siding (Fiber Cement)
- Board and Batten Siding (Fiber Cement)
- Insulated dual-glazed vinyl windows
- Sectional roll-up garage door without glazing

# PLAN 1 (Garage)

**Exterior Elevations** COLOR SCHEME aa