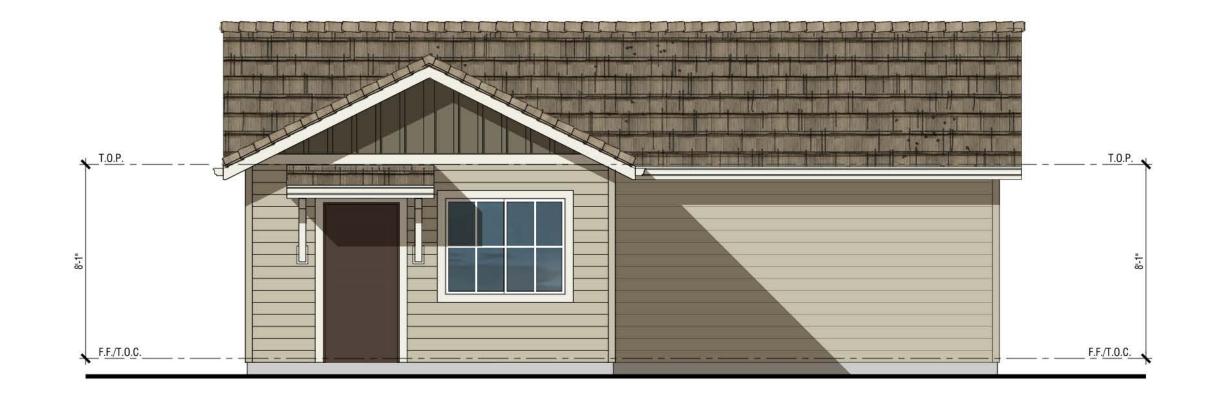

#### Concrete Tile Roofing

**Exterior Materials:** 

- Horizontal Lap Siding (Fiber Cement)
- Board and Batten Siding (Fiber Cement)
- Insulated dual-glazed vinyl windows
- Sectional roll-up garage door without glazing

# PLAN 1 (Garage)

**Exterior Elevations** COLOR SCHEME aa