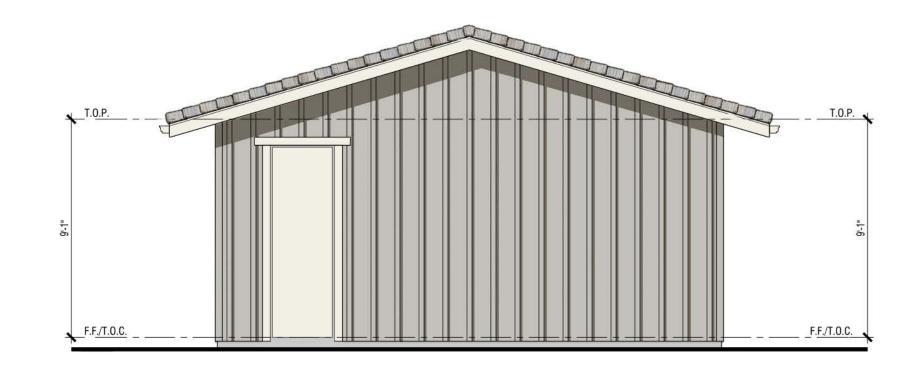

# PLAN 1 (Garage)

**Exterior Elevations** COLOR SCHEME aa

#### Concrete Tile Roofing

**Exterior Materials:** 

- Horizontal Lap Siding (Fiber Cement)
- Board and Batten Siding (Fiber Cement)
- Insulated dual-glazed vinyl windows
- Sectional roll-up garage door without glazing

The DeNova Homes

- Metal iron railing
- Wood Post and corbel
- Wood Potshelf
- Stucco over foam
- Fiber Cement trim