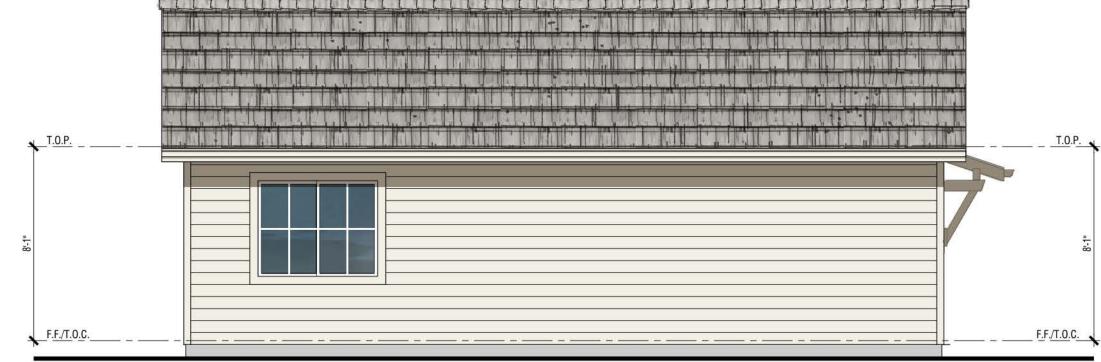

#### Concrete Tile Roofing

**Exterior Materials:** 

- Horizontal Lap Siding (Fiber Cement)
- Board and Batten Siding (Fiber Cement)
- Insulated dual-glazed vinyl windows
- Sectional roll-up garage door without glazing

# PLAN 1 (Garage)

**Exterior Elevations** COLOR SCHEME aa