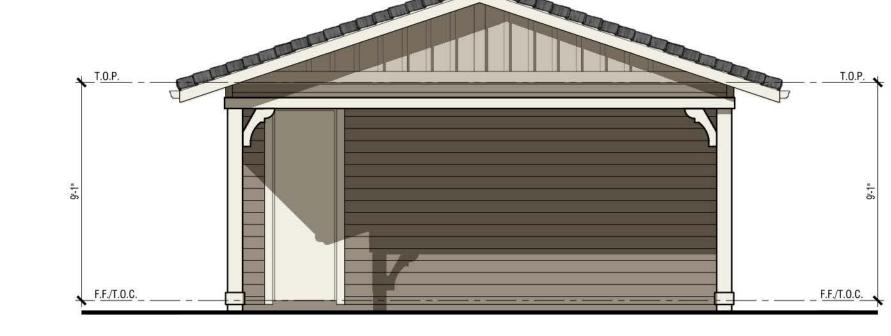

## MOCKINGBIRD LANE

CITY OF SONOMA, CA

Rear

**Exterior Materials:** 

- Concrete Tile Roofing
- Board and Batten Siding (Fiber Cement)
- Insulated dual-glazed vinyl windows
- Sectional roll-up garage door without glazing

The DeNova Homes

- Metal iron railing
- Wood Post and corbel
- Wood Potshelf
- Stucco over foam
- Fiber Cement trim

Left

PLAN 2 (Garage) **Exterior Elevations** 

COLOR SCHEME bb

Front

Renderings are for conceptual purposes only. Final color & material application to be determined.