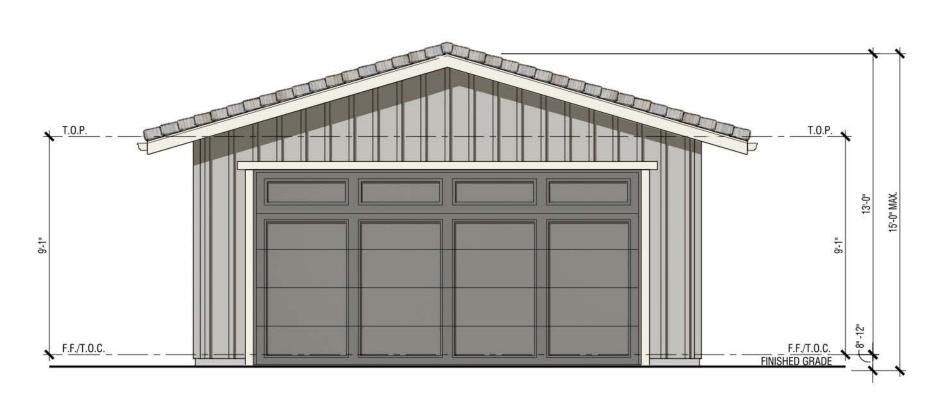

#### Concrete Tile Roofing

**Exterior Materials:** 

- Horizontal Lap Siding (Fiber Cement)
- Board and Batten Siding (Fiber Cement)
- Insulated dual-glazed vinyl windows
- Sectional roll-up garage door without glazing

# PLAN 1 (Garage)

**Exterior Elevations** COLOR SCHEME aa