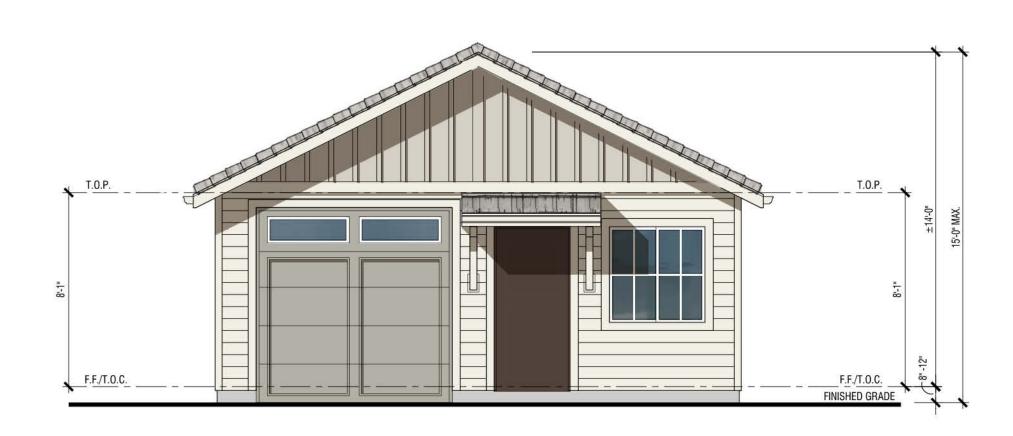

#### Concrete Tile Roofing

**Exterior Materials:** 

- Horizontal Lap Siding (Fiber Cement)
- Board and Batten Siding (Fiber Cement)
- Insulated dual-glazed vinyl windows
- Sectional roll-up garage door without glazing

The DeNova Homes

- Metal iron railing
- Wood Post and corbel
- Wood Potshelf
- Stucco over foam
- Fiber Cement trim

# PLAN 1 (Garage)

**Exterior Elevations** COLOR SCHEME aa