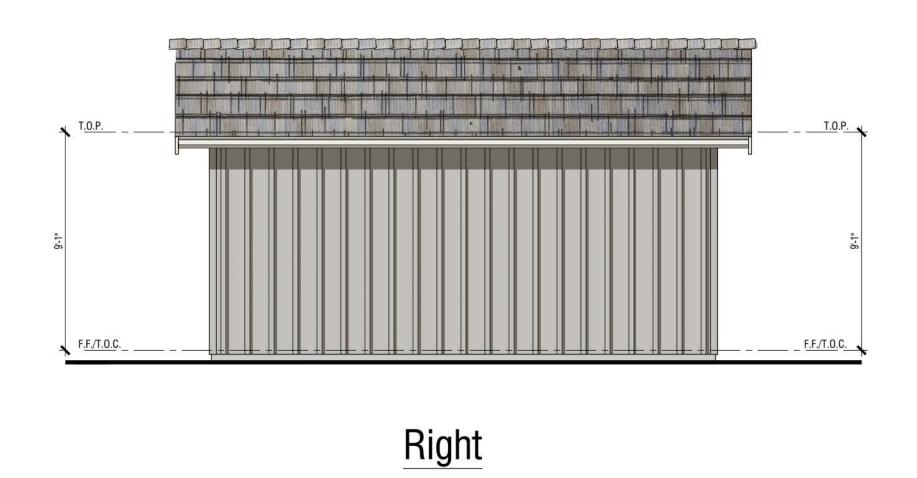

# PLAN 1 (Garage)

**Exterior Elevations** COLOR SCHEME aa

#### Concrete Tile Roofing

**Exterior Materials:** 

- Horizontal Lap Siding (Fiber Cement)
- Board and Batten Siding (Fiber Cement)
- Insulated dual-glazed vinyl windows
- Sectional roll-up garage door without glazing

The DeNova Homes

- Metal iron railing
- Wood Post and corbel
- Wood Potshelf
- Stucco over foam
- Fiber Cement trim