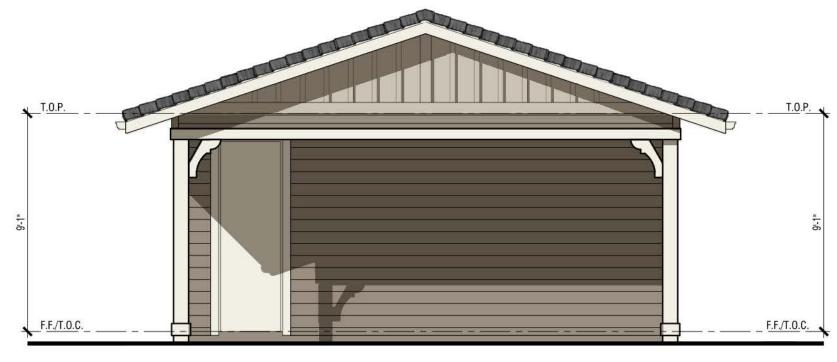

Left

Front

Renderings are for conceptual purposes only. Final color & material application to be determined.

#### Concrete Tile Roofing

**Exterior Materials:** 

- Horizontal Lap Siding (Fiber Cement)
- Board and Batten Siding (Fiber Cement)
- Insulated dual-glazed vinyl windows
- Sectional roll-up garage door without glazing

The DeNova Homes

- Metal iron railing
- Wood Post and corbel
- Wood Potshelf
- Stucco over foam
- Fiber Cement trim

# PLAN 1 (Garage)

**Exterior Elevations** COLOR SCHEME aa