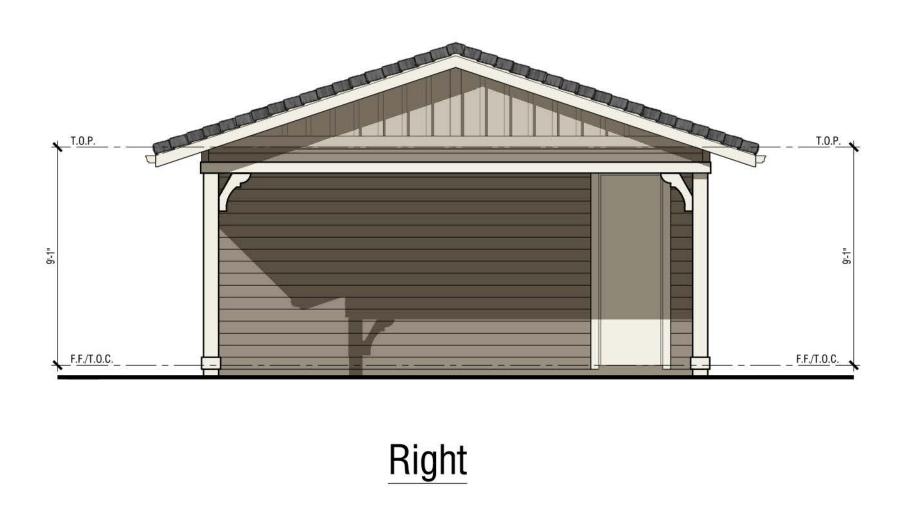

#### Concrete Tile Roofing

**Exterior Materials:** 

- Horizontal Lap Siding (Fiber Cement)
- Board and Batten Siding (Fiber Cement)
- Insulated dual-glazed vinyl windows
- Sectional roll-up garage door without glazing

The DeNova Homes

- Metal iron railing
- Wood Post and corbel
- Wood Potshelf
- Stucco over foam
- Fiber Cement trim

# PLAN 1 (Garage)

**Exterior Elevations** COLOR SCHEME aa