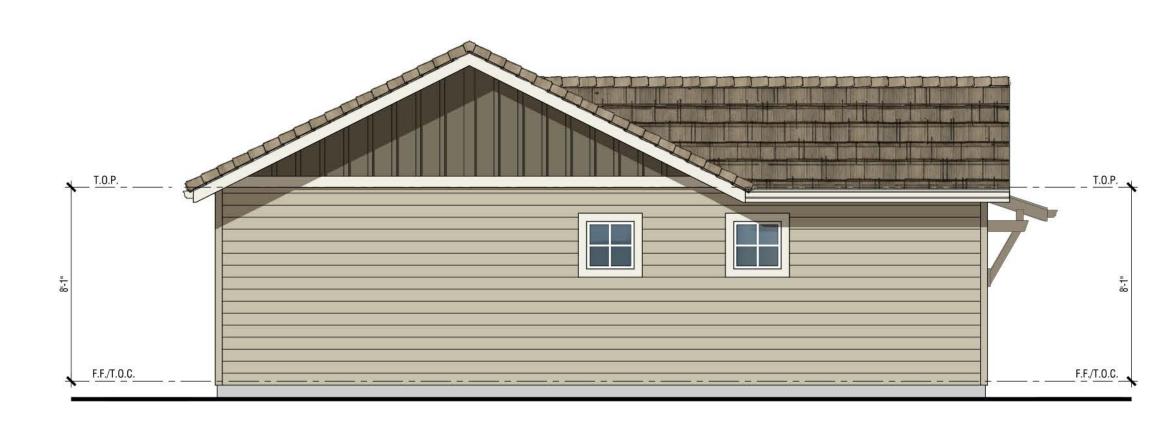

#### Concrete Tile Roofing

**Exterior Materials:** 

- Horizontal Lap Siding (Fiber Cement)
- Board and Batten Siding (Fiber Cement)
- Insulated dual-glazed vinyl windows
- Sectional roll-up garage door without glazing

# PLAN 1 (Garage)

**Exterior Elevations** COLOR SCHEME aa