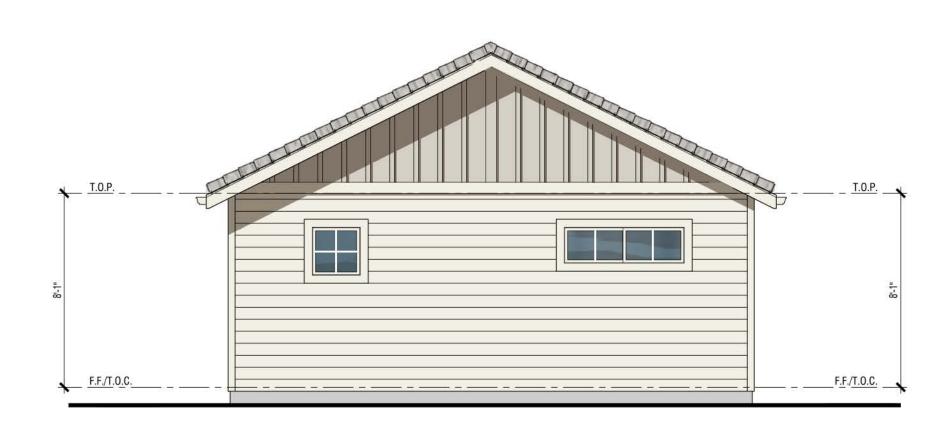

#### Concrete Tile Roofing

**Exterior Materials:** 

- Horizontal Lap Siding (Fiber Cement)
- Board and Batten Siding (Fiber Cement)
- Insulated dual-glazed vinyl windows
- Sectional roll-up garage door without glazing

# PLAN 1 (Garage)

**Exterior Elevations** COLOR SCHEME aa