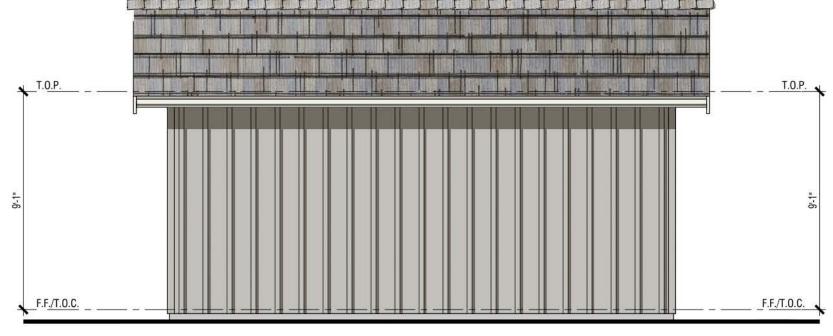

# PLAN 1 (Garage)

**Exterior Elevations** COLOR SCHEME aa

#### Concrete Tile Roofing

**Exterior Materials:** 

- Horizontal Lap Siding (Fiber Cement)
- Board and Batten Siding (Fiber Cement)
- Insulated dual-glazed vinyl windows
- Sectional roll-up garage door without glazing

The DeNova Homes

- Metal iron railing
- Wood Post and corbel
- Wood Potshelf
- Stucco over foam
- Fiber Cement trim