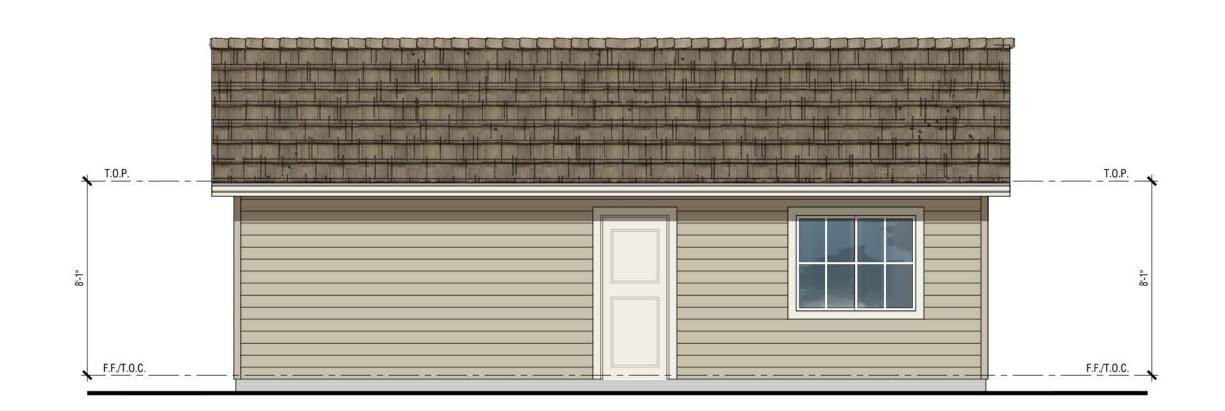

#### Concrete Tile Roofing

**Exterior Materials:** 

- Horizontal Lap Siding (Fiber Cement)
- Board and Batten Siding (Fiber Cement)
- Insulated dual-glazed vinyl windows
- Sectional roll-up garage door without glazing

# PLAN 1 (Garage)

**Exterior Elevations** COLOR SCHEME aa