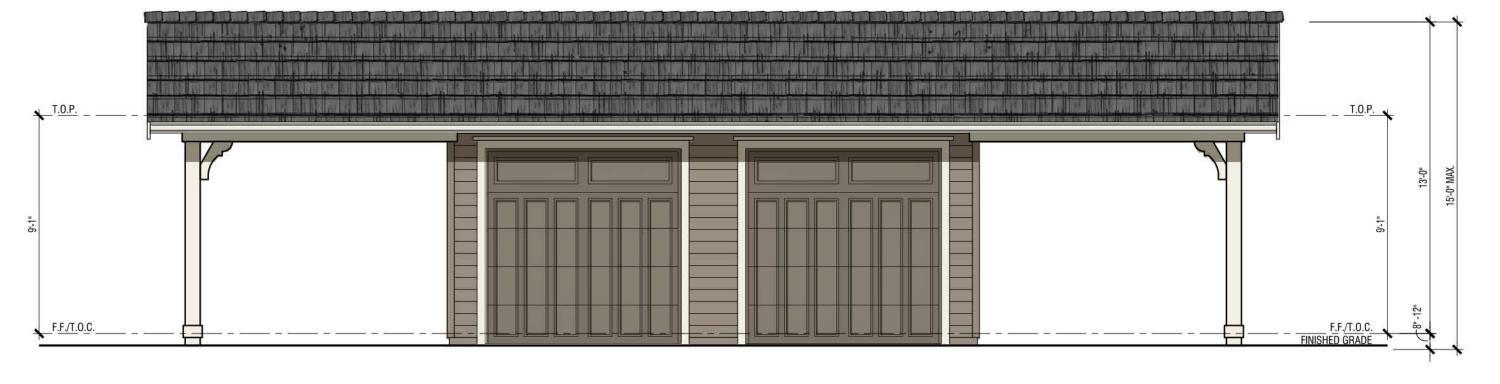

# PLAN 1 (Garage)

**Exterior Elevations** COLOR SCHEME aa

#### Concrete Tile Roofing

**Exterior Materials:** 

- Horizontal Lap Siding (Fiber Cement)
- Board and Batten Siding (Fiber Cement)
- Insulated dual-glazed vinyl windows
- Sectional roll-up garage door without glazing

The DeNova Homes

- Metal iron railing
- Wood Post and corbel
- Wood Potshelf
- Stucco over foam
- Fiber Cement trim