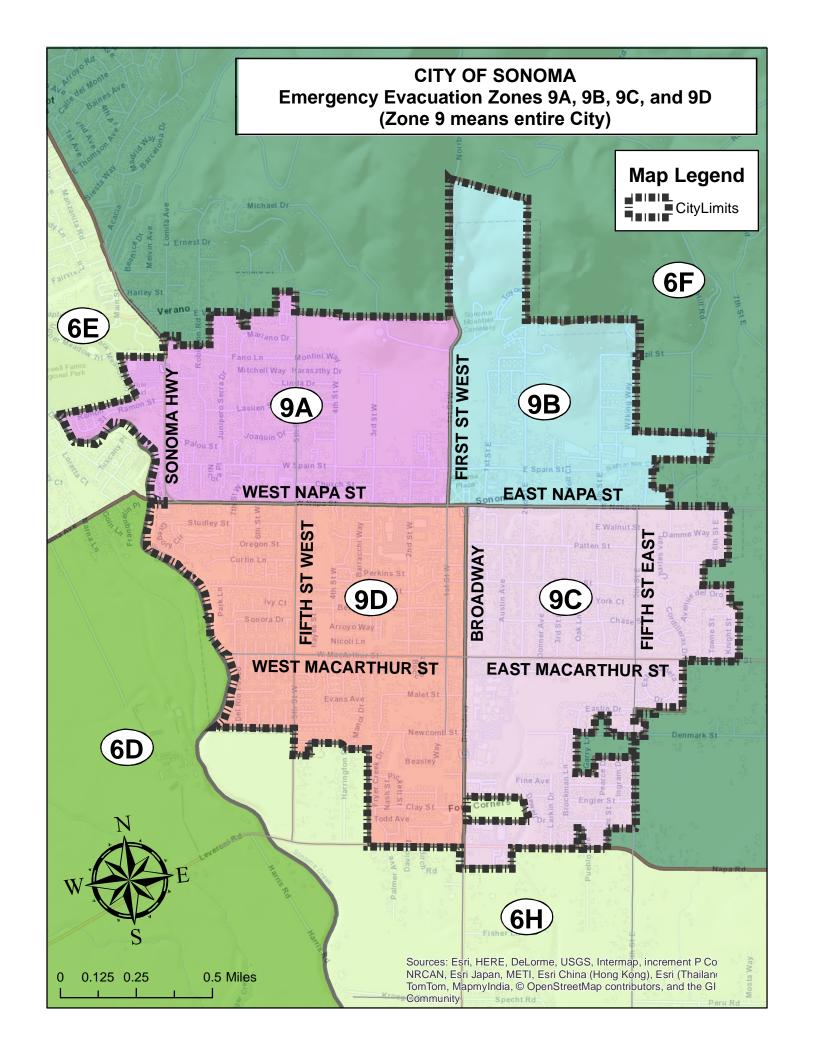

## City of Sonoma

Emergency Evacuation Zones 9A, 9B, 9C, and 9D

## Zone Descriptions:

**Zone 9** is the entire area in Sonoma city limits.

Zone 9 has four sections or "quadrants". They are:

**Zone 9A**, which includes all areas in Sonoma city limits that are west of First Street West and north of West Napa Street.

**Zone 9B**, which includes all areas in Sonoma city limits that are east of First Street West and north of East Napa Street

**Zone 9C**, which includes all areas in Sonoma city limits that are east of Broadway and south of East Napa Street.

**Zone 9D**, which includes all areas in Sonoma city limits that are west of Broadway and south of West Napa Street.

## Note:

Portions of **Zone 6D**, **Zone 6E**, **Zone 6F**, and **Zone 6H** are shown on the attached map for reference only. These are evacuation zones in for the unincorporated areas bordering City of Sonoma.