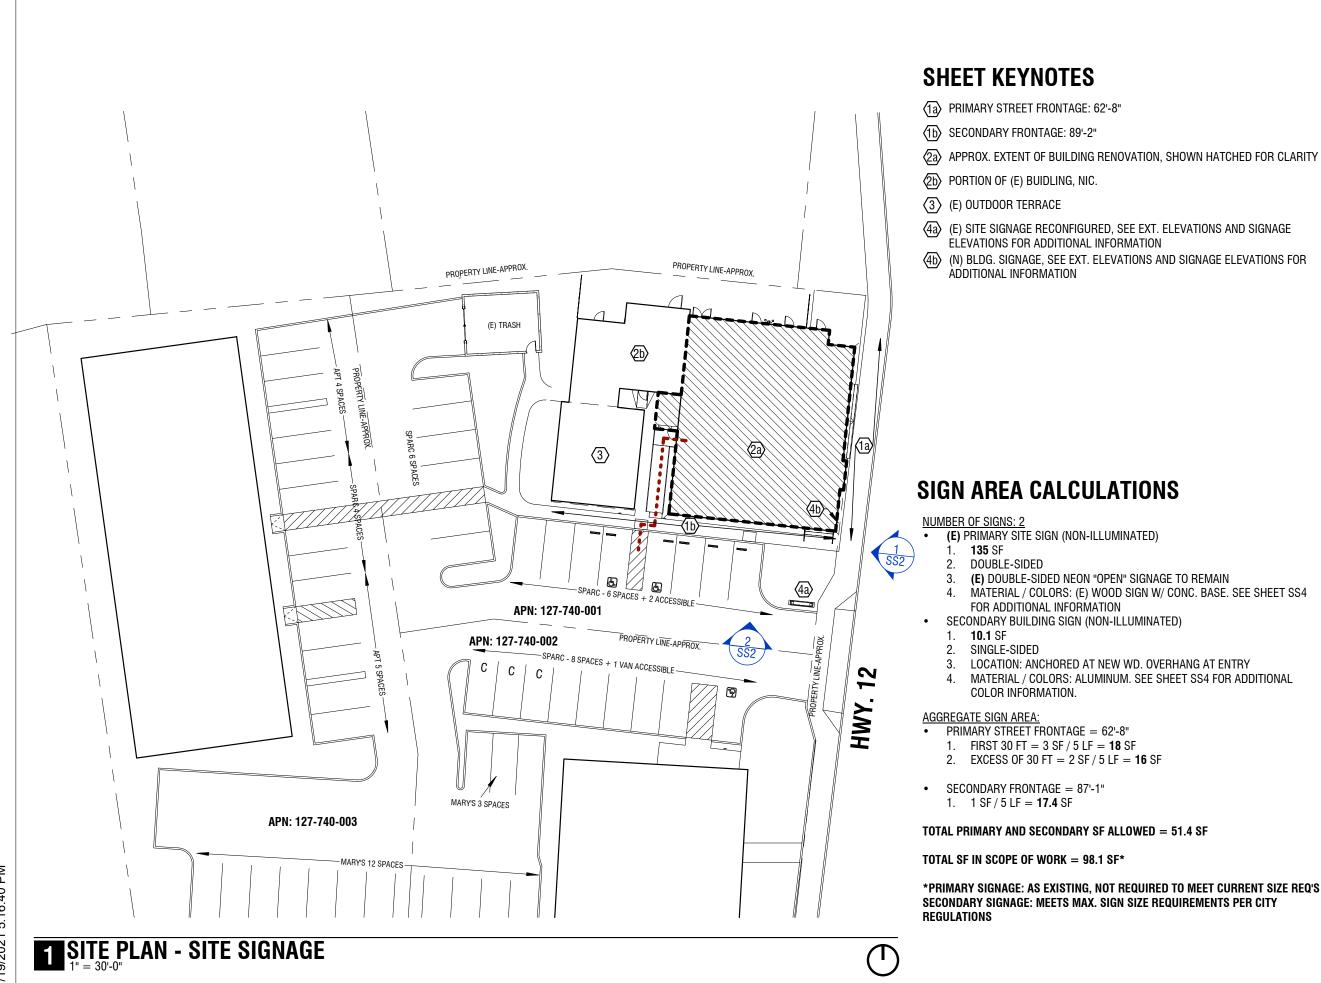

THESE DRAWINGS ARE INSTRUMENTS OF SERVICE AND ARE THE SOLE PROPERTY OF SCHWARTZ ARCHITECTURE. ANY USE WITHOUT WRITTEN CONSENT IS PROHIBITED.

MATERIAL / COLORS: (E) WOOD SIGN W/ CONC. BASE. SEE SHEET SS4

MATERIAL / COLORS: ALUMINUM. SEE SHEET SS4 FOR ADDITIONAL

SS<sup>1</sup>

S/A

**SCHWARTZ** 