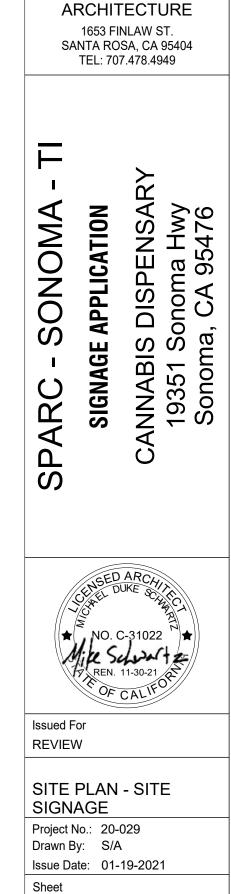

## **2 PROPOSED BUILDING SIGNAGE**

THESE DRAWINGS ARE INSTRUMENTS OF SERVICE AND ARE THE SOLE PROPERTY OF SCHWARTZ ARCHITECTURE. ANY USE WITHOUT WRITTEN CONSENT IS PROHIBITED.

WD. CAP, PAINT (P2)

WD. TRIM, PAINT (P3)

WD. TRIM, PAINT (P2)

SIGN EDGE DETAIL,

PAINT (P2)

## **SIGNAGE COLOR SCHEME**

2. COLORS MATCH THOSE PROPOSED FOR BUILDING. BUILDING UNDER SEPARTE PERMIT

(E) 11'-6".

7'-2"

NOTE: 1. COLORS ARE DUNN EDWARDS UON

DE5845 - BLUE (P1)

2'-2"

2-0

DEA187 - BLACK (P2)

2'-2"

re

WD. CAP, PAINT (P2)

-WD. TRIM, PAINT (P3)

WD. TRIM, PAINT (P2)

TO REMAIN

(E) NEON SIGN (EACH SIDE)

-SIGN BACKGROUND, PAINT (P2)

1" WD. SIGN LETTERING, PAINT (P4)

-SIGN BACKGROUND, PAINT (P1) SIGN EDGE DETAIL, PAINT (P2)

DE6199 - TAN (P3) DEW385 - WHITE (P4)

## **3 (N) BLDG. SIGNAGE - FRONT/BACK**

S/A

**SCHWARTZ** ARCHITECTURE 1653 FINLAW ST. SANTA ROSA, CA 95404 TEL: 707.478.4949

DISPENSARY

SONOMA

Project No.: 20-029 Drawn By: S/A Issue Date: 01-19-2021

Sheet SS4