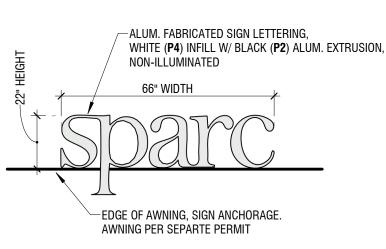

MATERIAL / COLORS: ALUMINUM. SEE SHEET SS4 FOR ADDITIONAL

SS<sup>1</sup>

S/A

**SCHWARTZ** 