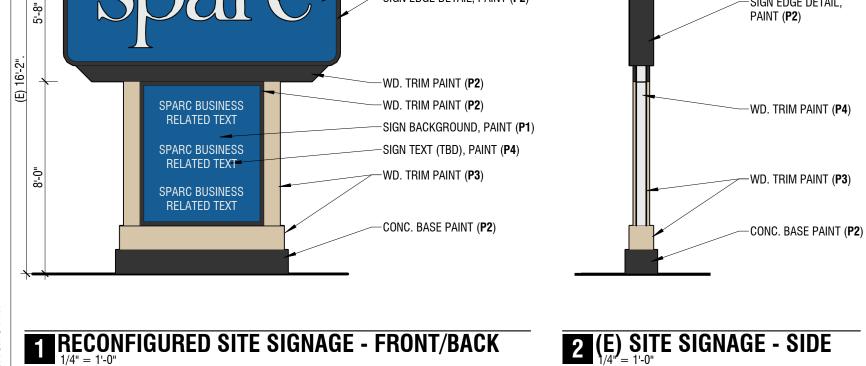

THESE DRAWINGS ARE INSTRUMENTS OF SERVICE AND ARE THE SOLE PROPERTY OF SCHWARTZ ARCHITECTURE. ANY USE WITHOUT WRITTEN CONSENT IS PROHIBITED.

MATERIAL / COLORS: (E) WOOD SIGN W/ CONC. BASE. SEE SHEET SS4

MATERIAL / COLORS: ALUMINUM. SEE SHEET SS4 FOR ADDITIONAL

SS<sup>1</sup>

S/A

**SCHWARTZ** 

WD. TRIM, PAINT (P2)

SIGN EDGE DETAIL,

PAINT (P2)

DEA187 - BLACK (P2)

2'-2"

re

WD. CAP, PAINT (P2)

-WD. TRIM, PAINT (P3)

WD. TRIM, PAINT (P2)

TO REMAIN

(E) NEON SIGN (EACH SIDE)

-SIGN BACKGROUND, PAINT (P2)

1" WD. SIGN LETTERING, PAINT (P4)

-SIGN BACKGROUND, PAINT (P1) SIGN EDGE DETAIL, PAINT (P2)

DE6199 - TAN (P3) DEW385 - WHITE (P4)