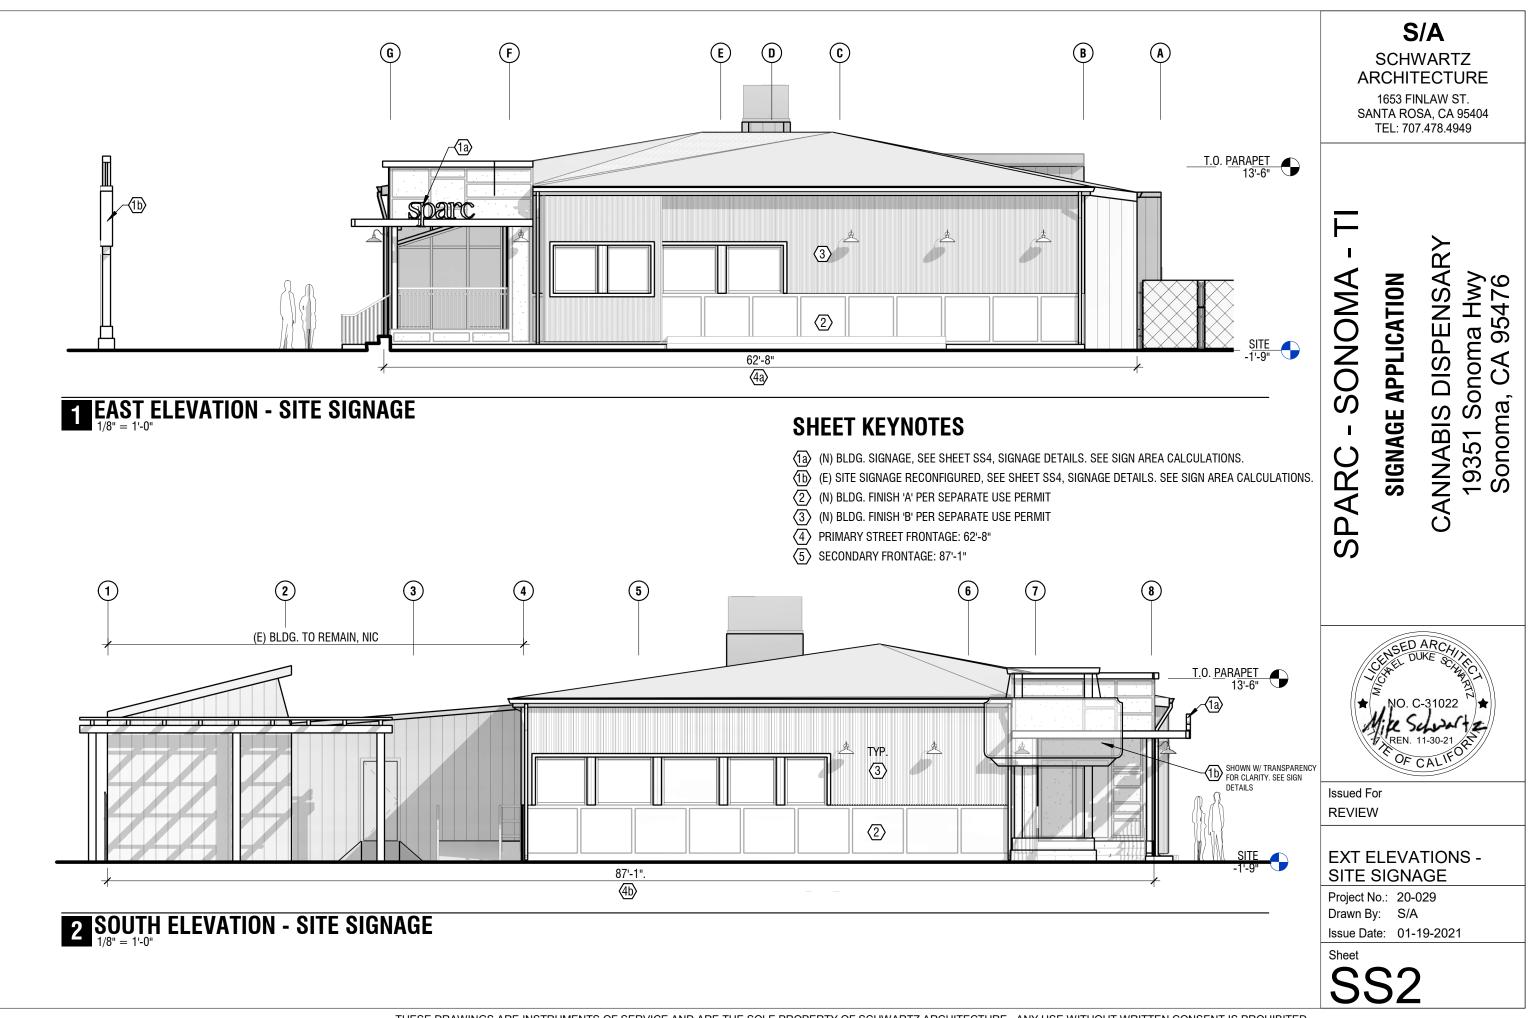

## **2 PROPOSED BUILDING SIGNAGE**

THESE DRAWINGS ARE INSTRUMENTS OF SERVICE AND ARE THE SOLE PROPERTY OF SCHWARTZ ARCHITECTURE. ANY USE WITHOUT WRITTEN CONSENT IS PROHIBITED.

WD. CAP, PAINT (P2)

WD. TRIM, PAINT (P3)

WD. TRIM, PAINT (P2)

SIGN EDGE DETAIL,

PAINT (P2)

## **SIGNAGE COLOR SCHEME**

2. COLORS MATCH THOSE PROPOSED FOR BUILDING. BUILDING UNDER SEPARTE PERMIT

(E) 11'-6".

7'-2"

NOTE: 1. COLORS ARE DUNN EDWARDS UON

DE5845 - BLUE (P1)

2'-2"

2-0

DEA187 - BLACK (P2)

2'-2"

re

WD. CAP, PAINT (P2)

-WD. TRIM, PAINT (P3)

WD. TRIM, PAINT (P2)

TO REMAIN

(E) NEON SIGN (EACH SIDE)

-SIGN BACKGROUND, PAINT (P2)

1" WD. SIGN LETTERING, PAINT (P4)

-SIGN BACKGROUND, PAINT (P1) SIGN EDGE DETAIL, PAINT (P2)

DE6199 - TAN (P3) DEW385 - WHITE (P4)

## **3 (N) BLDG. SIGNAGE - FRONT/BACK**

S/A

**SCHWARTZ** ARCHITECTURE 1653 FINLAW ST. SANTA ROSA, CA 95404 TEL: 707.478.4949

DISPENSARY

SONOMA

Project No.: 20-029 Drawn By: S/A Issue Date: 01-19-2021

Sheet SS4