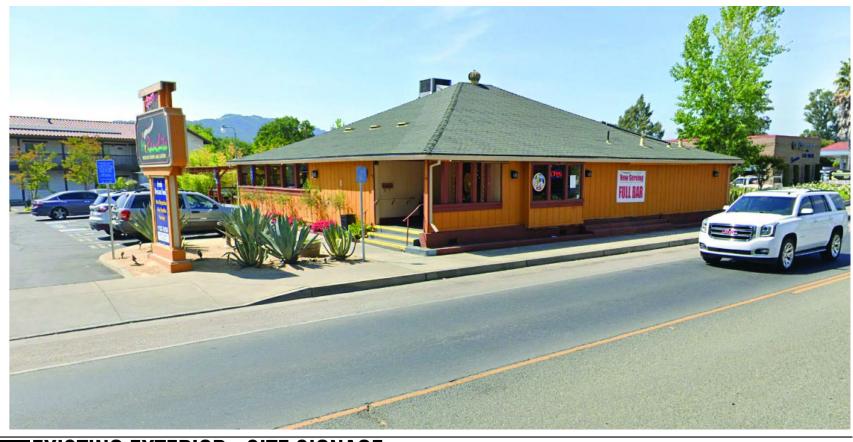

THESE DRAWINGS ARE INSTRUMENTS OF SERVICE AND ARE THE SOLE PROPERTY OF SCHWARTZ ARCHITECTURE. ANY USE WITHOUT WRITTEN CONSENT IS PROHIBITED.

MATERIAL / COLORS: (E) WOOD SIGN W/ CONC. BASE. SEE SHEET SS4

MATERIAL / COLORS: ALUMINUM. SEE SHEET SS4 FOR ADDITIONAL



SS<sup>1</sup>

S/A

**SCHWARTZ** 











## **2 PROPOSED BUILDING SIGNAGE**

THESE DRAWINGS ARE INSTRUMENTS OF SERVICE AND ARE THE SOLE PROPERTY OF SCHWARTZ ARCHITECTURE. ANY USE WITHOUT WRITTEN CONSENT IS PROHIBITED.



WD. CAP, PAINT (P2)

WD. TRIM, PAINT (P3)

WD. TRIM, PAINT (P2)

SIGN EDGE DETAIL,

PAINT (P2)





## **SIGNAGE COLOR SCHEME**

2. COLORS MATCH THOSE PROPOSED FOR BUILDING. BUILDING UNDER SEPARTE PERMIT

(E) 11'-6".

7'-2"

NOTE: 1. COLORS ARE DUNN EDWARDS UON

DE5845 - BLUE (P1)

2'-2"

2-0

DEA187 - BLACK (P2)

2'-2"

re

WD. CAP, PAINT (P2)

-WD. TRIM, PAINT (P3)

WD. TRIM, PAINT (P2)

TO REMAIN

(E) NEON SIGN (EACH SIDE)

-SIGN BACKGROUND, PAINT (P2)

1" WD. SIGN LETTERING, PAINT (P4)

-SIGN BACKGROUND, PAINT (P1) SIGN EDGE DETAIL, PAINT (P2)

DE6199 - TAN (P3) DEW385 - WHITE (P4)

## **3 (N) BLDG. S