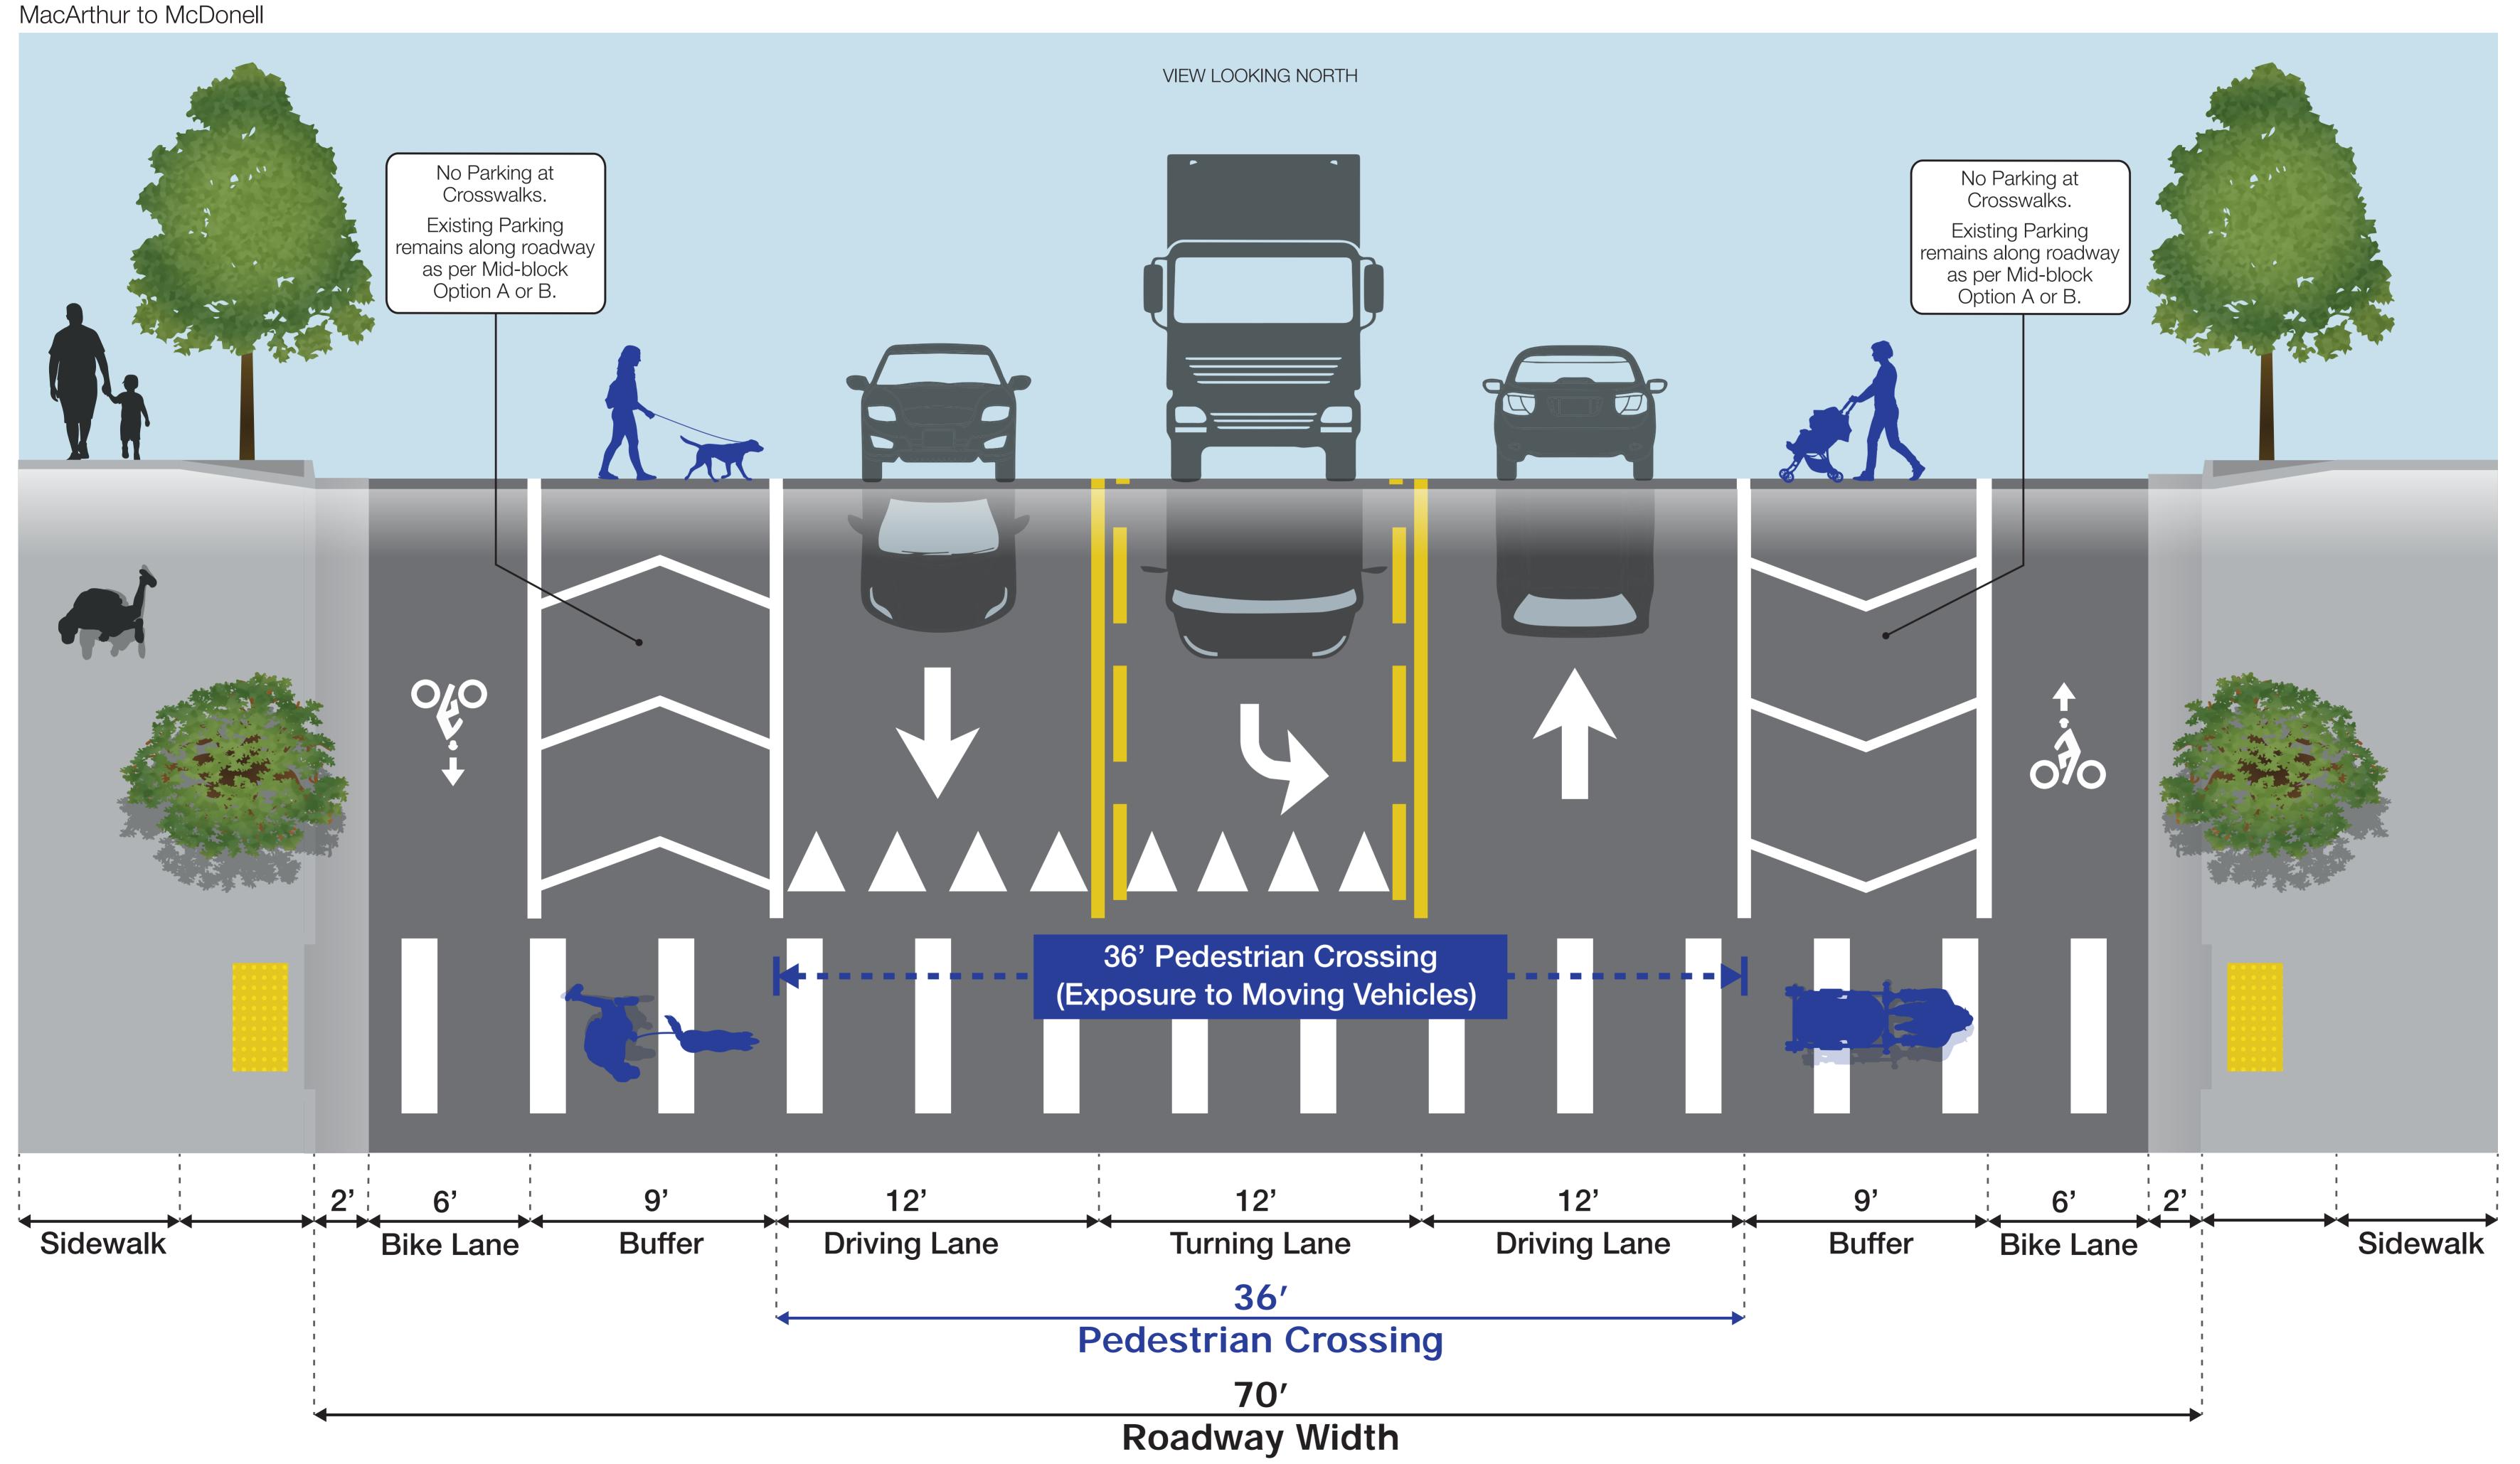

CITY OF SONOMA - BROADWAY - EXISTING MacArthur to McDonell VIEW LOOKING NORTH No Parking at No Parking at Crosswalks. Crosswalks. Existing Parking Existing Parking provided along provided along roadway. 60' Pedestrian Crossing (Exposure to Moving Vehicles) 12' 12' 12' Sidewalk Sidewalk Shoulder **Driving Lane Driving Lane Driving Lane Driving Lane** Shoulder Turning Lane 60' **Pedestrian Crossing 70**′

**Roadway Width** 

CITY OF SONOMA - BROADWAY - THREE LANES TO SLOW SPEEDS AND IMPROVE SAFETY

CITY OF SONOMA - BROADWAY - EXISTING McDonell to Napa VIEW LOOKING SOUTH No Parking at No Parking at Crosswalks. Crosswalks. Existing Parking provided along Existing Parking provided along roadway roadway 70' Pedestrian Crossing (Exposure to Moving Vehicles) 17' 12' 12' 17' **Driving Lane Driving Lane** Median **Driving Lane Driving Lane** Sidewalk Sidewalk **70**′ **Pedestrian Crossing** 70'