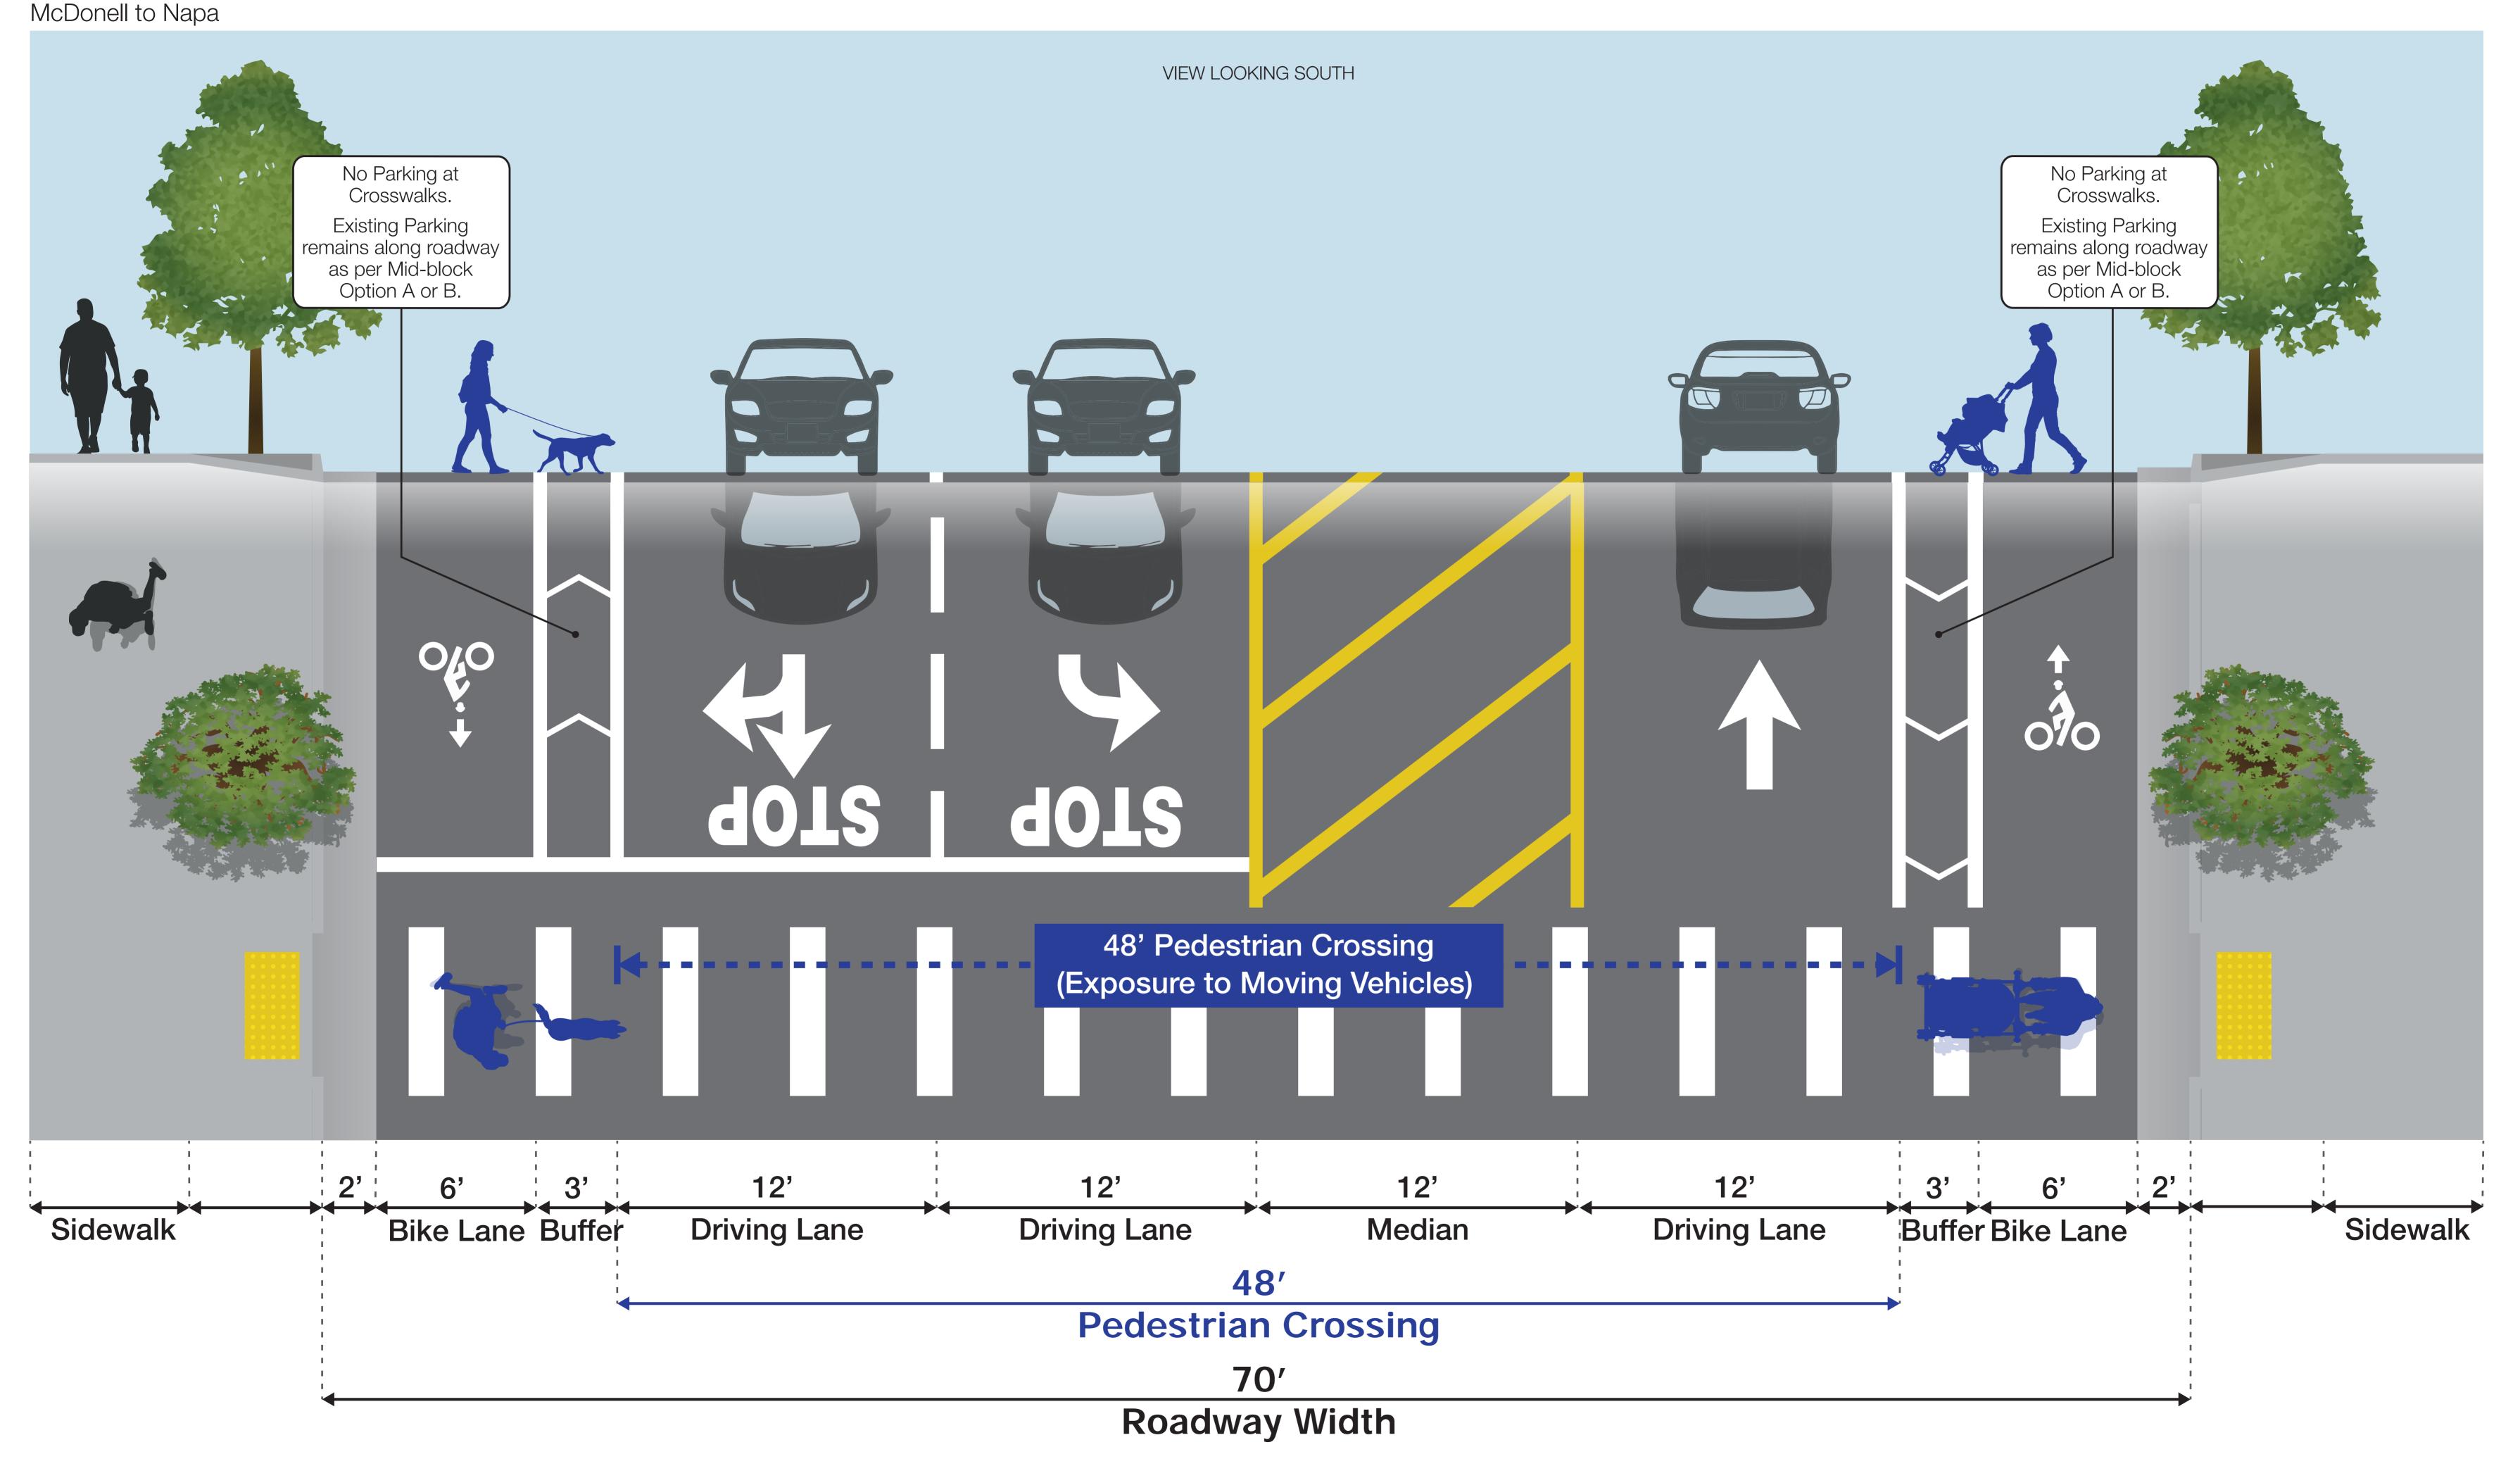

**Roadway Width** 

CITY OF SONOMA - BROADWAY - THREE LANES TO SLOW SPEEDS AND IMPROVE SAFETY

CITY OF SONOMA - BROADWAY - EXISTING McDonell to Napa VIEW LOOKING SOUTH No Parking at No Parking at Crosswalks. Crosswalks. Existing Parking provided along Existing Parking provided along roadway roadway 70' Pedestrian Crossing (Exposure to Moving Vehicles) 17' 12' 12' 17' **Driving Lane Driving Lane** Median **Driving Lane Driving Lane** Sidewalk Sidewalk **70**′ **Pedestrian Crossing** 70'

**Roadway Width** 

CITY OF SONOMA - BROADWAY - REDUCED LANES AT NAPA ST TO IMPROVE SAFETY AND PROVIDE FOR TURNING VEHICLES