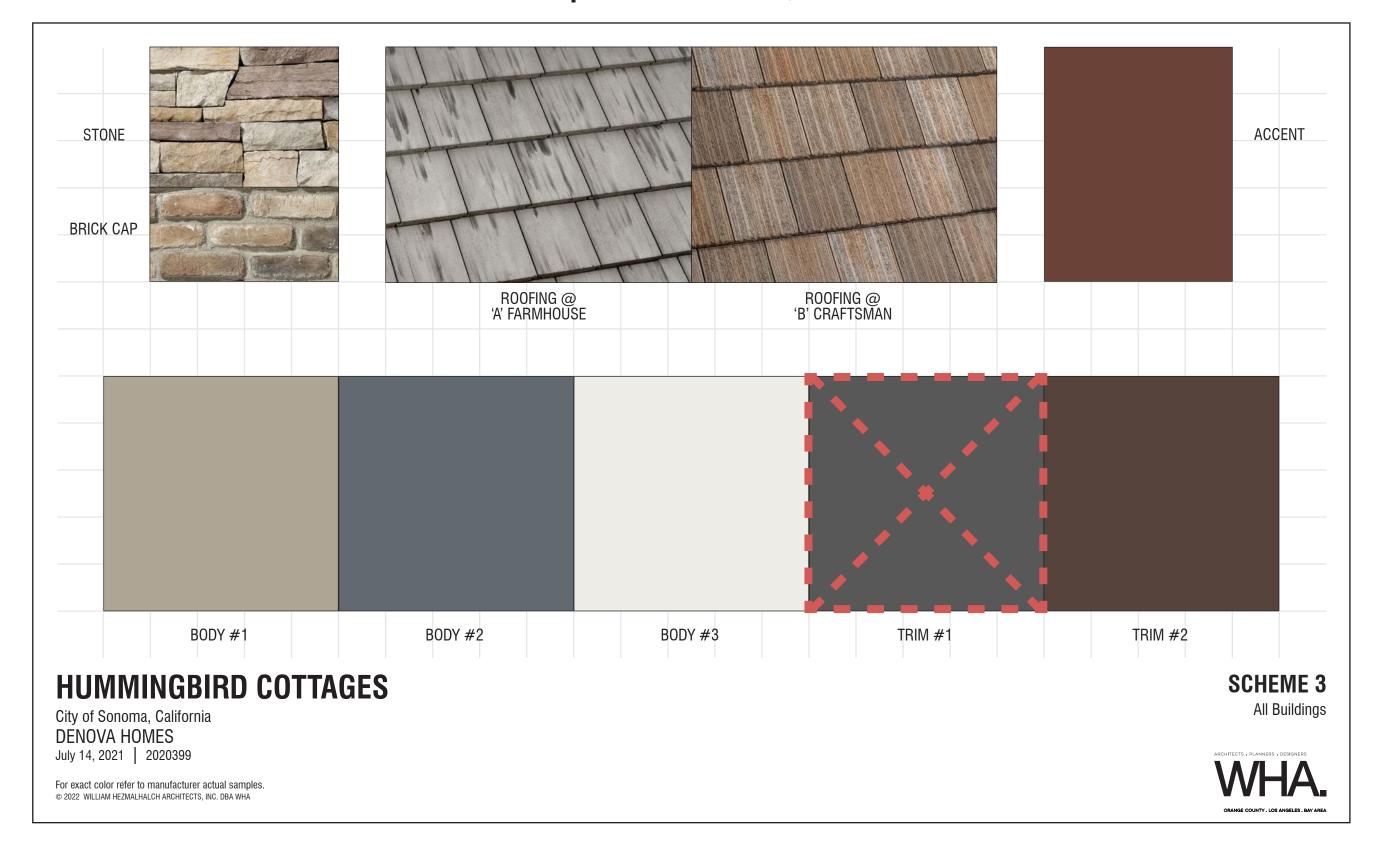

#### Color Scheme #3 | Proposed Scheme Revisions

Front Elevation - Plan 2 Duet ('A' - Farmhouse)
Previously Submitted 3/14/22

**Revisions:** 

DeNova

Homes

A. Color Modifications to Scheme #3

Front Elevation - Plan 4 ('B' - Craftsman)
Proposed Elevation

Front Elevation - Plan 2 Duet ('A' - Farmhouse)
Proposed Elevation

## Color Revisions

Scheme #3