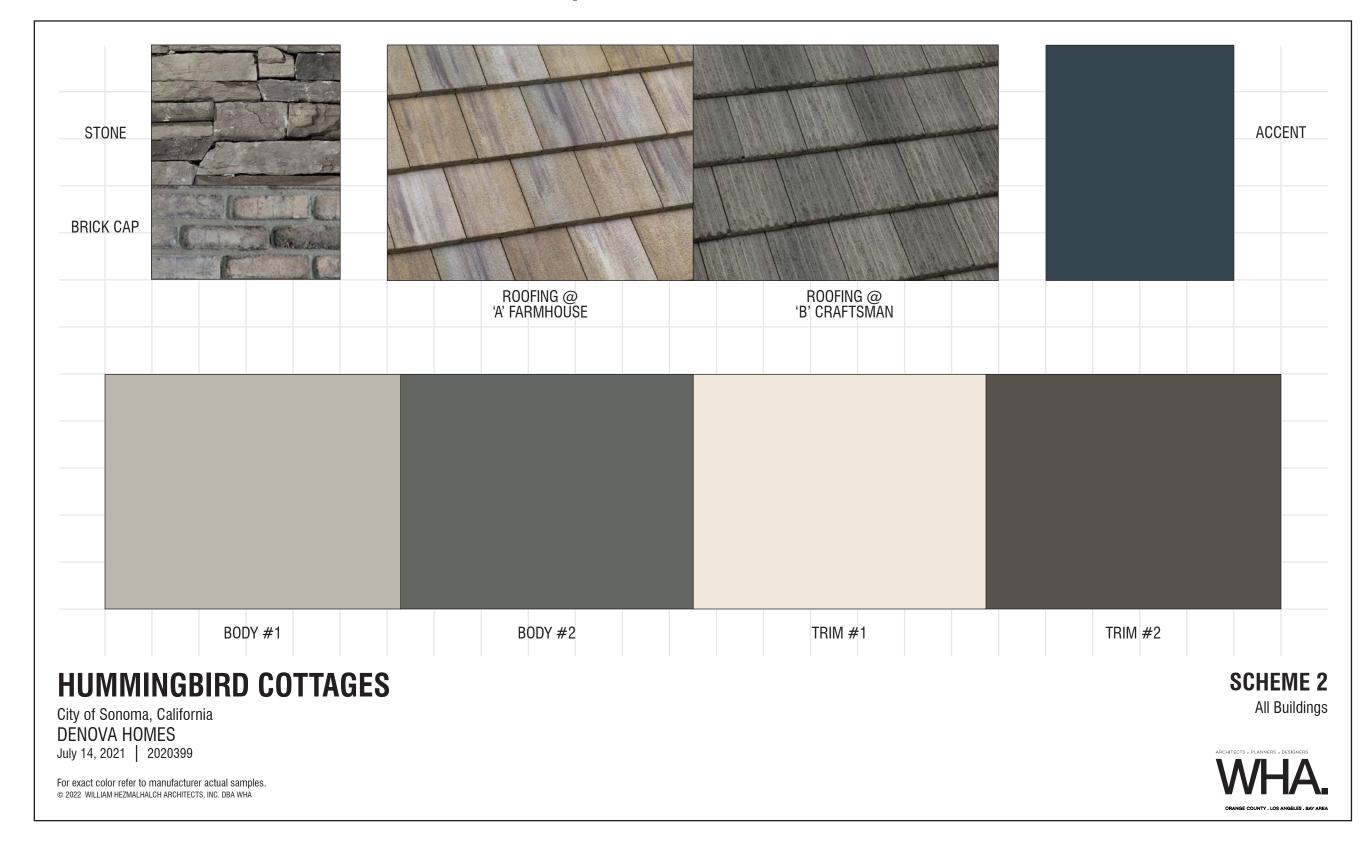

Elevation B - Craftsman







Front Elevation - Plan 2 Duet ('B' - Craftsman)
Previously Submitted 3/14/22

Front Elevation - Plan 3 ('A' - Farmhouse)
Previously Submitted 3/14/22



**Revisions:** 

tih

DeNova

Homes

A. Color Modifications to Scheme #2

Front Elevation - Plan 2 Duet ('B' - Craftsman)
Proposed Elevation

Color Revisions Scheme #2







Front Elevation - Plan 4 ('B' - Craftsman Previously Submitted 3/14/22

Front Elevation - Plan 2 Duet ('A' - Farmhouse)
Previously Submitted 3/14/22



**Revisions:** 

DeNova

Homes

A. Color Modifications to Scheme #3

Front Elevation - Plan 4 ('B' - Craftsman)
Proposed Elevation

Front Elevation - Plan 2 Duet ('A' - Farmhouse)
Proposed Elevation

## Color Revisions

Scheme #3





#### Color Scheme #2 | Previously Submitted 3/14/22



### Color Scheme #2 | Proposed Scheme Revisions



#### Color Scheme #3 | Previously Submitted 3/14/22



#### Color Scheme #3 | Proposed Scheme Revisions



#### **Revisions:**



Color Specification Removed

\*NOTE: NO REVISIONS MADE TO SCHEME #1



## Digital Color Boards