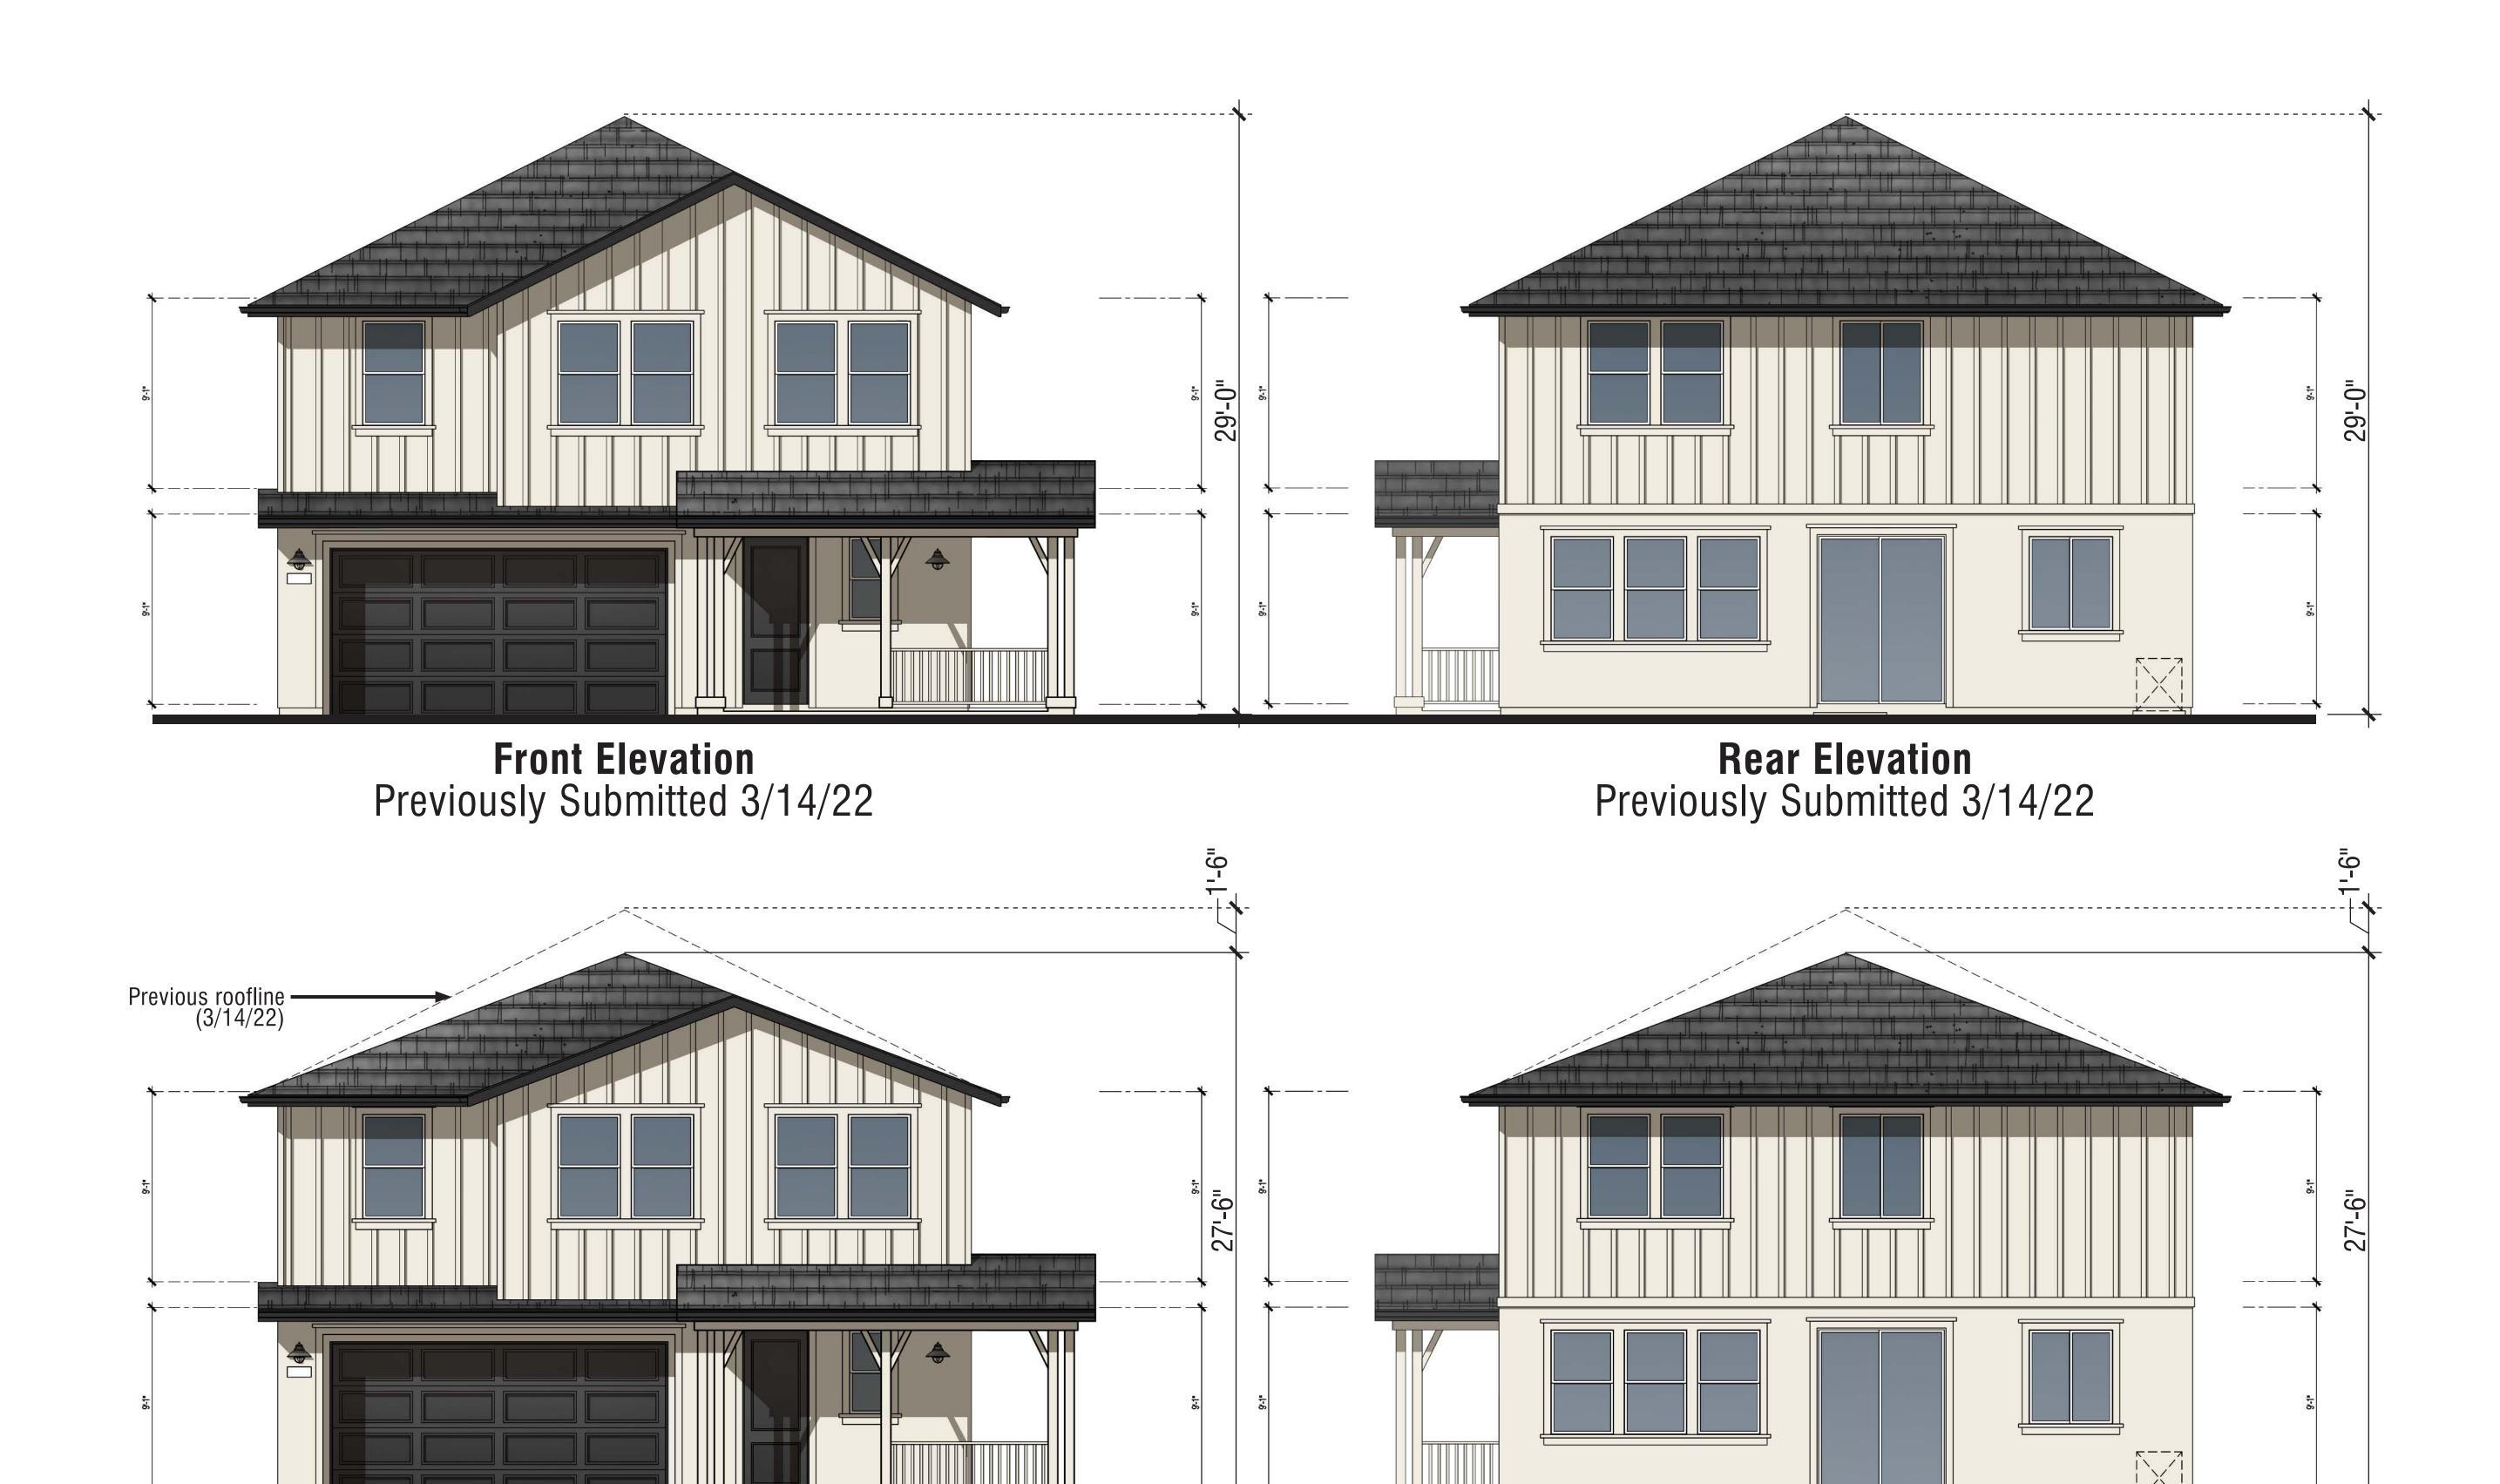

## PLAN 4 - Enhanced Corner Porch (Unit #10)

Elevation A - Farmhouse

Front Elevation
Previously Submitted 3/14/22

Rear Elevation
Previously Submitted 3/14/22

## PLAN 4

Elevation A - Farmhouse

**Revisions:** 

DeNova

Homes

A. All second level roof pitches lowered from 6:12 to 4.5:12

(Note: No revisions to Color Scheme #1)

#### **Revisions:**

DeNova

Homes

A. All second level roof pitches lowered from 6:12 to 4.5:12

(Note: No revisions to Color Scheme #1)

Front Elevation
Previously Submitted 3/14/22

Rear Elevation
Previously Submitted 3/14/22