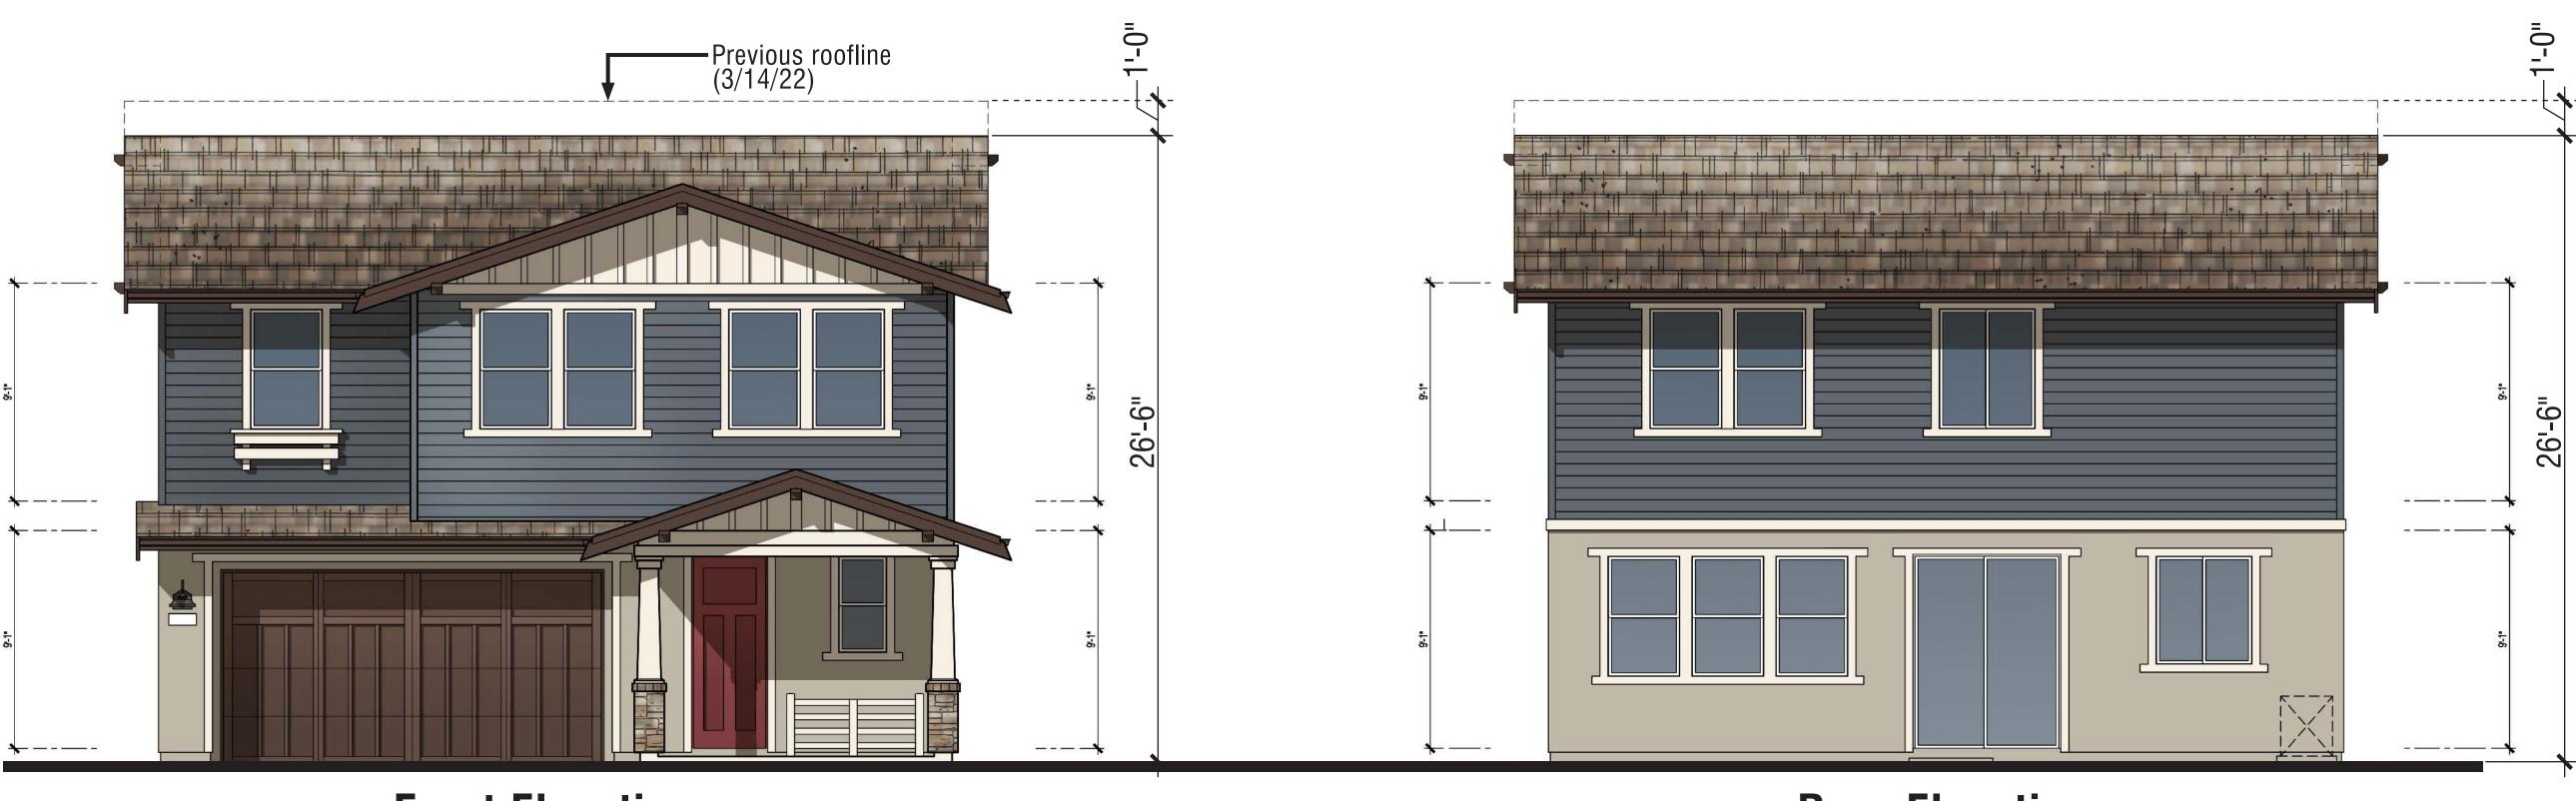

Front Elevation
Previously Submitted 3/14/22

Rear Elevation
Previously Submitted 3/14/22

#### **Revisions:**

DeNova

Homes

A. All second level roof pitches lowered from 6:12 to 4.5:12

(Note: No revisions to Color Scheme #1)