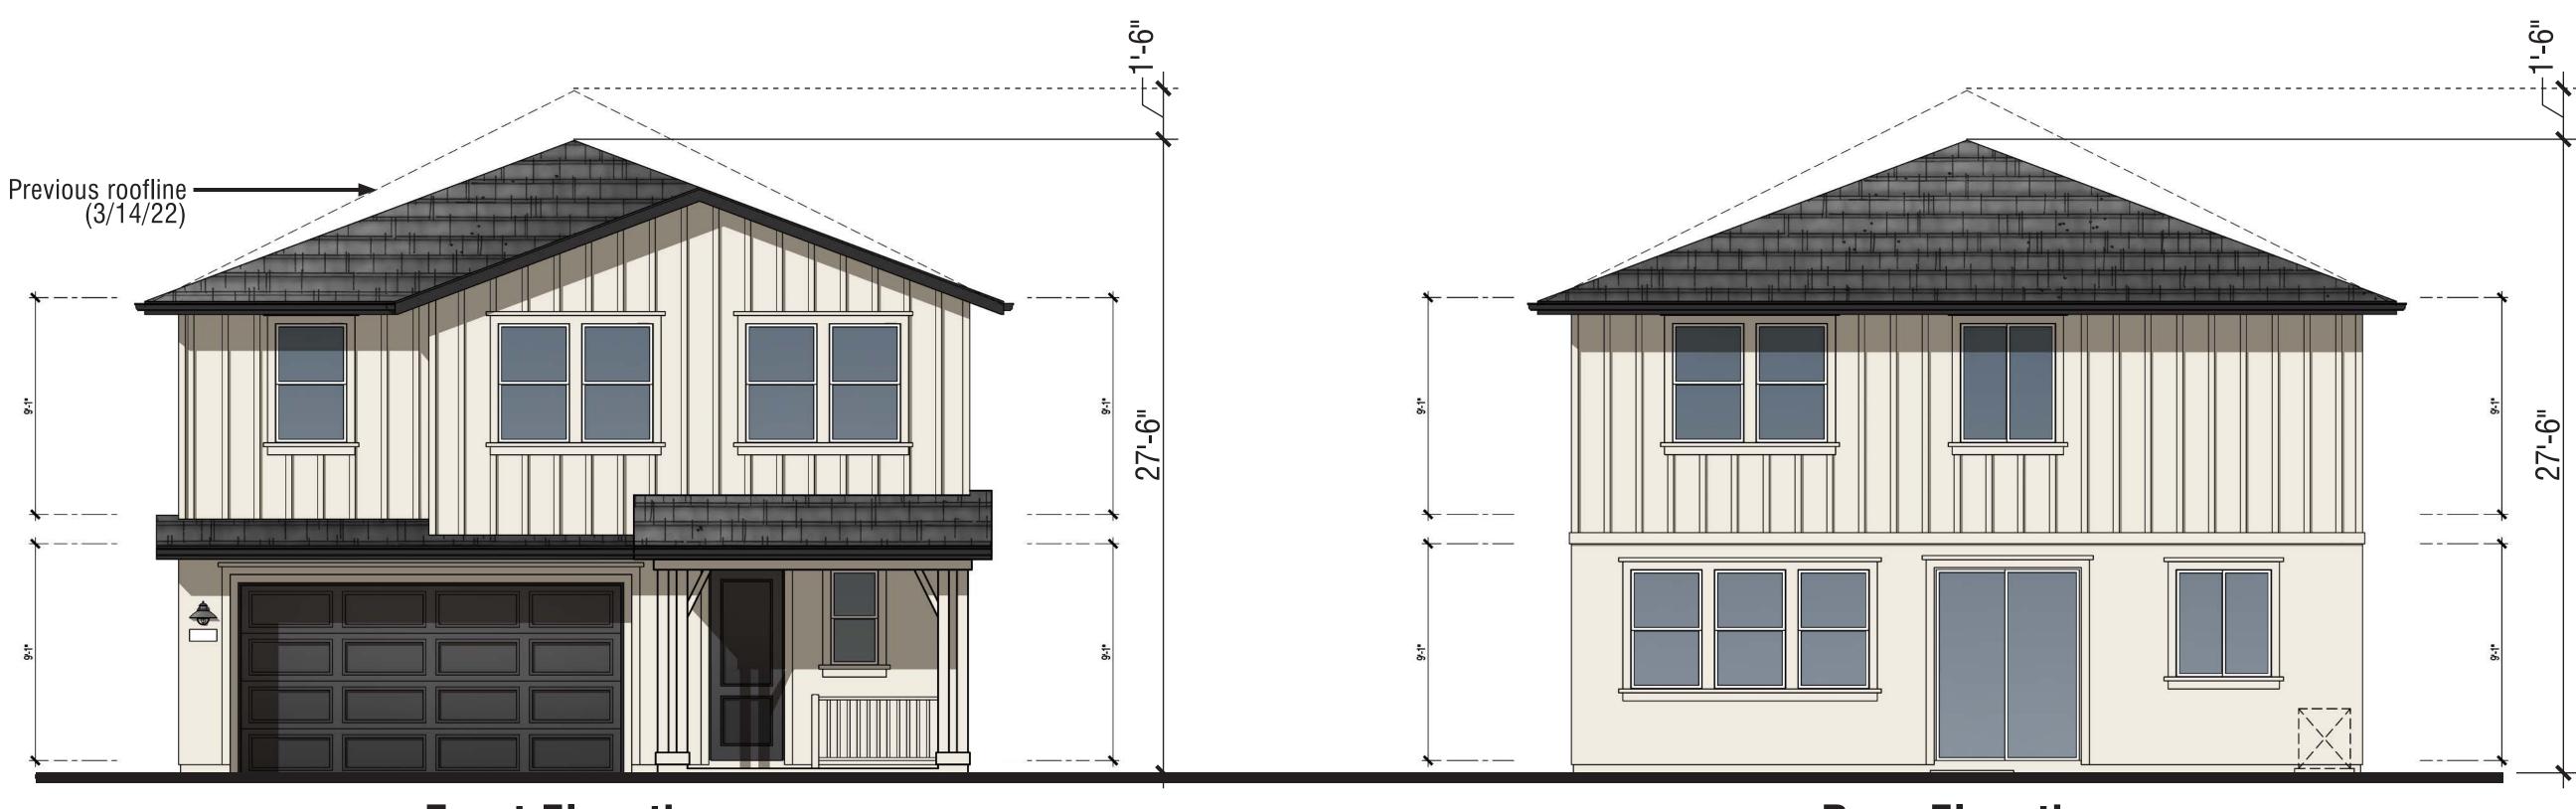

## PLAN 4

Elevation A - Farmhouse

**Revisions:** 

DeNova

Homes

A. All second level roof pitches lowered from 6:12 to 4.5:12

(Note: No revisions to Color Scheme #1)

#### **Revisions:**

DeNova

Homes

A. All second level roof pitches lowered from 6:12 to 4.5:12

(Note: No revisions to Color Scheme #1)

Front Elevation
Previously Submitted 3/14/22

Rear Elevation
Previously Submitted 3/14/22