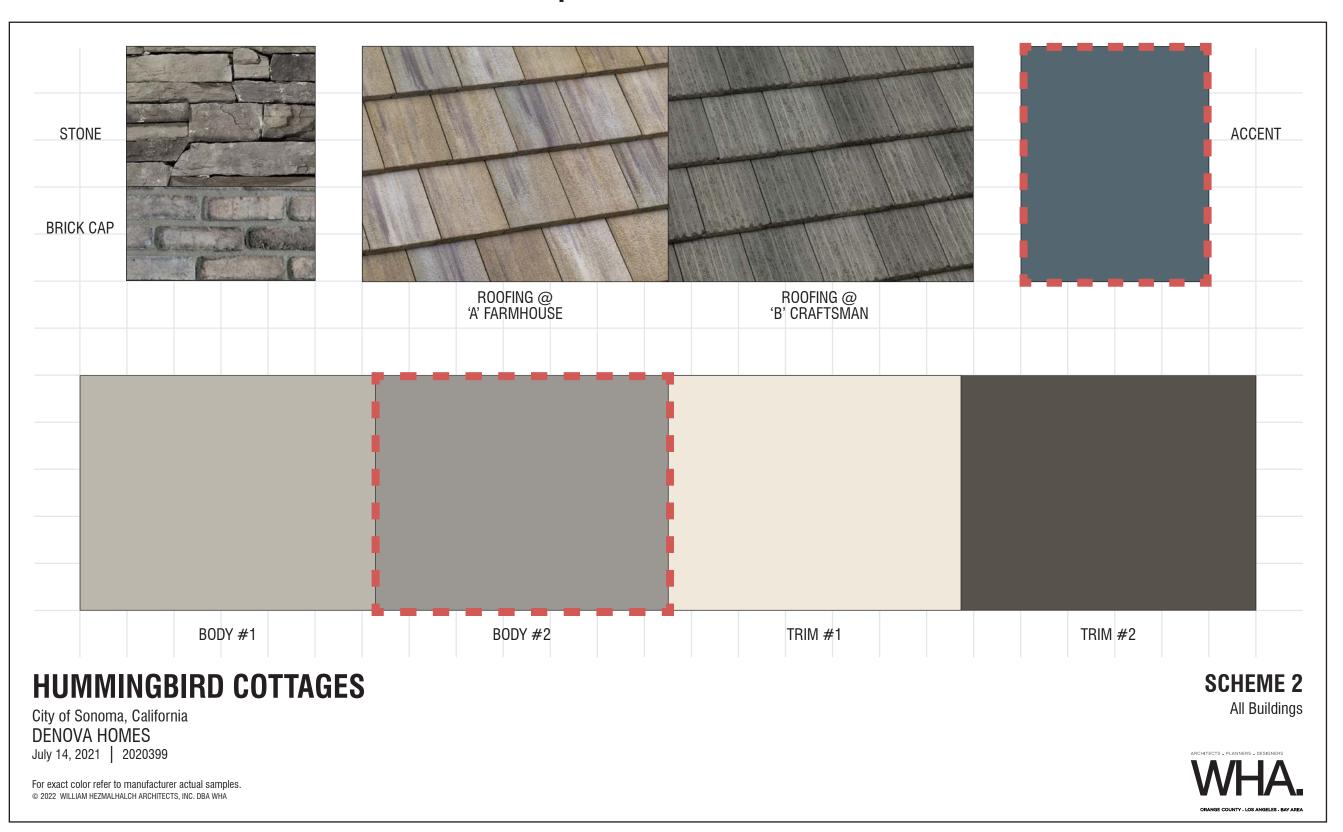

### Color Scheme #2 | Proposed Scheme Revisions

tih

DeNova

Homes

A. Color Modifications to Scheme #2

Front Elevation - Plan 2 Duet ('B' - Craftsman)
Proposed Elevation

Color Revisions Scheme #2

Front Elevation - Plan 4 ('B' - Craftsman Previously Submitted 3/14/22