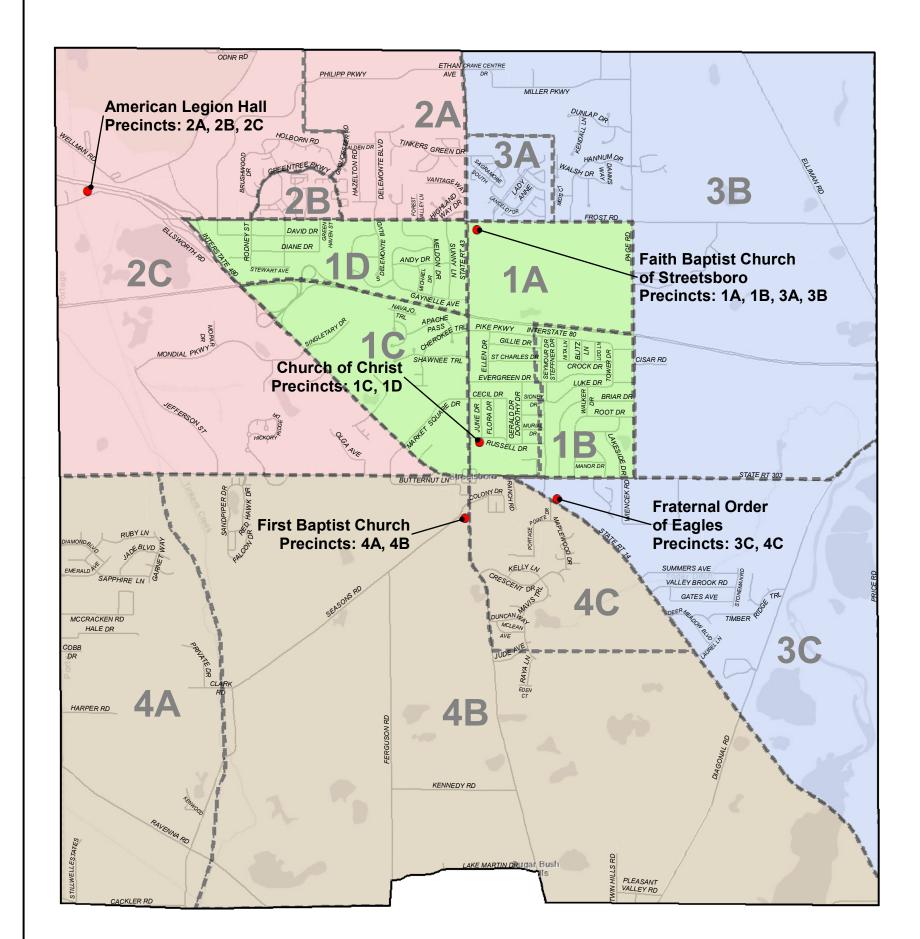

#### WARD 1

Beginning at the intersection of St. Rts. 14, 43, and 303 thence westerly and northwesterly along the centerline of St. Rt. 14/I-480 to its intersection with Frost Road. Thence easterly along the centerline of Frost Road to its intersection with Page Road. Thence southerly along the centerline of Page Road to its intersection with St. Rt. 303. Thence westerly along the centerline of St. Rt. 303 to the point of beginning.

**POLLING LOCATIONS - WARD 1** 

Precints 1A & 1B - Faith Baptist Church of Streetsboro - 9890 St. Rt. 43

Precints 1C & 1D - Church of Christ - 1386 Russell Dr.

## WARD 2

Beginning at the intersection of St. Rt. 303 and the west corporation limit of the City of Streetsboro thence northerly along said west corporation limit to the north corporation limit. Thence easterly along the north corporation limit to its intersection with St. Rt. 43. Thence southerly along the centerline of St. Rt. 43 to its intersection with Frost Road. Thence westerly along the centerline of Frost Road to its intersection with I-480/St. Rt. 14. Thence southerly along the centerline of I-480/St. Rt. 14 to its intersection with St. Rt. 303. Thence westerly along the centerline of St. Rt. 303 to the point of beginning.

POLLING LOCATIONS - WARD 2

Precints 2A, 2B, 2C - American Legion Hall - 10001 Aurora - Hudson Rd.

#### WARD 3

Beginning at the intersection of St. Rt 43 and Frost Road thence northerly along the centerline of St. Rt. 43 to its intersection with the north corporation limit. Thence easterly along the north corporation limit to the east corporation limit. Thence southerly along the east corporation limit to its intersection with St. Rt. 14. Thence northwesterly along the centerline of St. Rt. 14 to its intersection with St. Rt. 303. Thence easterly along the centerline of St. Rt. 303 to its intersection with Page Road. Thence northerly along the centerline of Page Road to its intersection with Frost Road. Thence westerly along the centerline of Frost Road to the point of beginning.

POLLING LOCATIONS - WARD 3

Precints 3A & 3B - Faith Baptist Church of Streetsboro - 9890 St. Rt. 43 Precint 3C - Fraternal Order of Eagles - 9052 St. Rt. 14

### WARD 4

Beginning at the intersection of St. Rt. 303 and the west corporation limit thence easterly along the centerline of St. Rt. 303 to its intersection with St. Rt. 14. Thence easterly and southeasterly along the centerline of St. Rt. 14 to its intersection with the east corporation limit. Thence southerly along the east corporation limit to its intersection with the south corporation limit. Thence westerly along the south corporation limit to its intersectionwith the west corporation limit. Thence northerly along the west corporation limit to the point of beginning.

POLLING LOCATIONS - WARD 4

Precints 4A & 4B - First Baptist Church - 9001 St. Rt. 43

Precint 4C - Fraternal Order of Eagles - 9052 St. Rt. 14