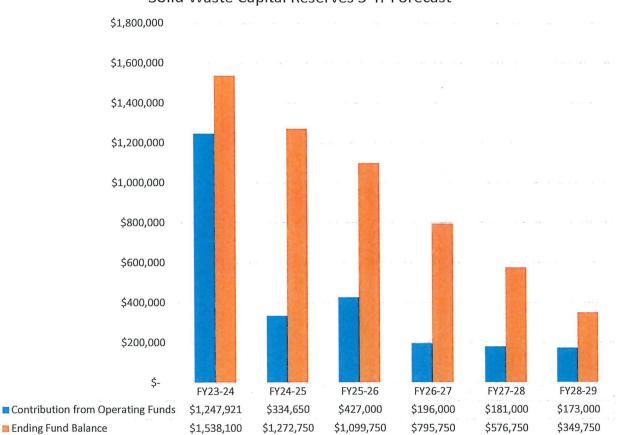

\$       | 1,272,750 | \$ | 1,099,750 | \$ | 795,750 | \$ | 576,750 |  |  |  |
| Contribution from Operating Funds | \$ | 307,182              | \$ | 1,247,921 | \$<br>334,650   | \$       | 427,000   | \$ | 196,000   | \$ | 181,000 | \$ | 173,000 |  |  |  |
| Transfer to Vehicle               | \$ | -                    | \$ | -         | \$<br>400,000   | \$       | 400,000   | \$ | 400,000   | \$ | 400,000 | \$ | 400,000 |  |  |  |
| Transfer to Facilities            | \$ | 100,000              | \$ | 100,000   | \$<br>200,000   | \$       | 200,000   | \$ | 100,000   | \$ |         | \$ | -       |  |  |  |
| Ending Fund Balance               | \$ | 597,361              | \$ | 1,538,100 | \$<br>1,272,750 | \$       | 1,099,750 | \$ | 795,750   | \$ | 576,750 | \$ | 349,750 |  |  |  |



Solid Waste Capital Reserves 5-Yr Forecast

|                                       | A  | dopted  |    | Est, Yr, End |    | Proposed |         |         |         |         |         |         |              |
|---------------------------------------|----|---------|----|--------------|----|----------|---------|---------|---------|---------|---------|---------|--------------|
| PARKS & RECREATION CAPITAL RESERVE    |    | FY23-24 |    | FY23-24      |    | FY24-25  | FY25-26 |         | FY26-27 |         | FY27-28 |         | FY28-29      |
| Beginning Fund Balance                | \$ | 523,788 | \$ | 523,788      | \$ | 329,732  | \$      | 194,732 | \$      | 119,892 | \$      | 102,306 | \$<br>51,725 |
| Contribution from Operating Funds     | \$ | 10,252  | \$ | 215,944      | \$ |