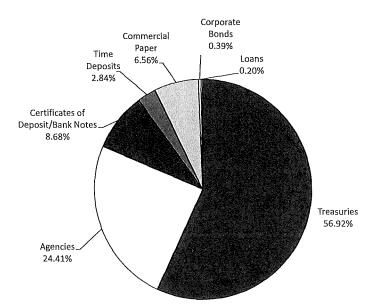

| Institution        | Account                   | 30-Jun-24           | 31-Jul-24           |
|--------------------|---------------------------|---------------------|---------------------|
| Wells Fargo        | General Checking          | \$<br>117,241.49    | \$<br>202,262.63    |
| Wells Fargo        | General Savings           | \$<br>220,686.00    | \$<br>200,000.00    |
| Wells Fargo        | General Merchant Services | \$<br>14,939.81     | \$<br>10,637.34     |
| Wells Fargo        | Stagecoach Sweep          | \$<br>9,709,380.85  | \$<br>9,116,080.03  |
| State of CA - LAIF | General Account           | \$<br>2,963,250.89  | \$<br>2,996,685.26  |
|                    | Total Balances            | \$<br>13,025,499.04 | \$<br>12,525,665.26 |

As of July 31, 2024, TCSD had the following cash and investment balances: