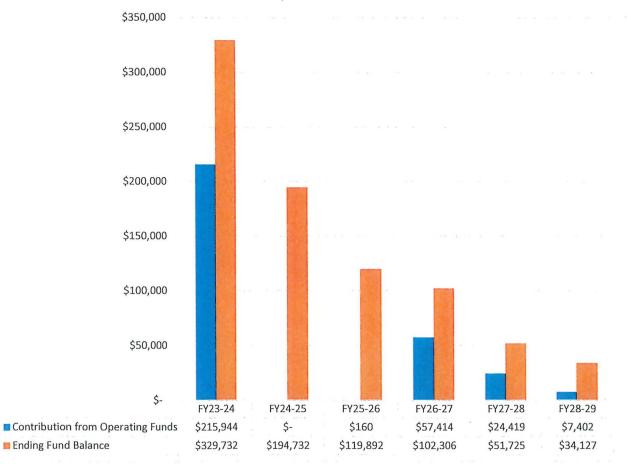

|         |         |         |         |         |              |
| reserve in park facilities)           | \$ | 25,000  | \$ | -            | \$ | -        | \$      | -       | \$      | -       | \$      | -       | \$<br>-      |
| Transfer to Facilities                | \$ | 250,000 | \$ | 250,000      | \$ | 100,000  | \$      | 50,000  | \$      | 50,000  | \$      | 50,000  | \$<br>-      |
| Ending Fund Balance                   | \$ | 99,040  | \$ | 329,732      | \$ | 194,732  | \$      | 119,892 | \$      | 102,306 | \$      | 51,725  | \$<br>34,127 |
|                                       |    |         |    |              |    |          |         |         |         |         |         |         |              |

# Parks & Recreation Capital Reserves 5-Yr Forecast



#### VEHICLE REPLACEMENT FUND

last rev. 5-21-24

Purpose of the fund is for the purchase of vehicles.

|                                    |      | Adopted                 |          | Yr End  |            | Proposed | Forecast |         |          |         |           |         |    |         |  |
|------------------------------------|------|-------------------------|----------|---------|------------|----------|----------|---------|----------|---------|-----------|---------|----|---------|--|
| Waste Water                        |      | FY23-24                 |          | FY23-24 |            | FY24-25  |          | FY25-26 |          | FY26-27 |           | FY27-28 |    | 2028-29 |  |
| Beginning Fund Balance             | \$   | -                       | \$<br>\$ | -       | \$