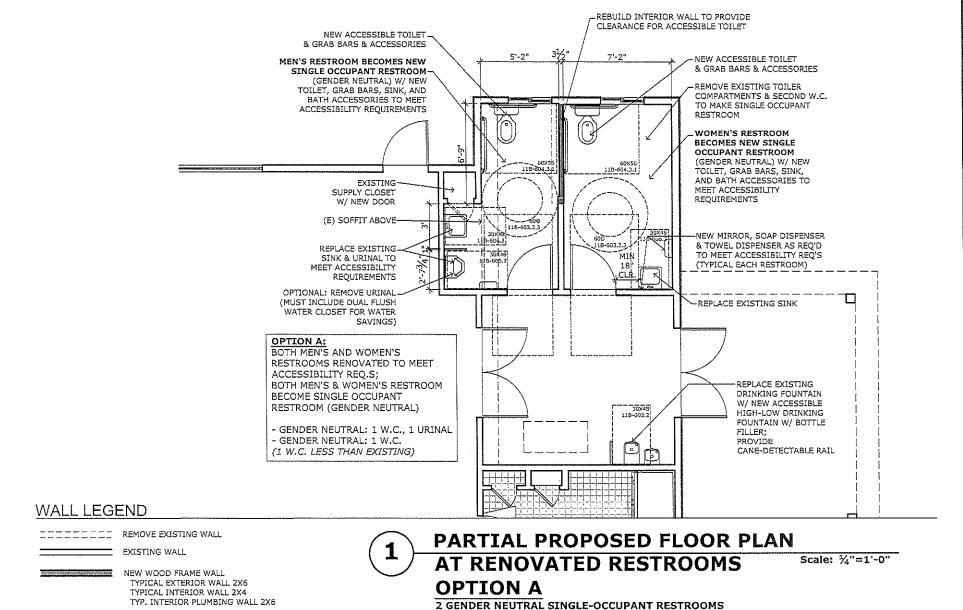

#### DISCUSSION

Staff and Nute Engineering will provide updates on several Capital Improvement Project such as the TCSD Fence replacement and Corporation Yard Shop Building Bathroom Improvements. Specifically, the Fence project has been divided into three phases for practical and scheduling purposes. We will provide more detail at the meeting regarding the phases below:

We anticipate having the Phase I fence plans out to bid in late September with bid opening in late October. The Board would consider bid award at its November 8<sup>th</sup> meeting.

The Corp Yard Shop bathroom project would follow a similar schedule of plans out to bid late September with bid opening in late October. The Board would also consider bid award at its November 8<sup>th</sup> meeting.