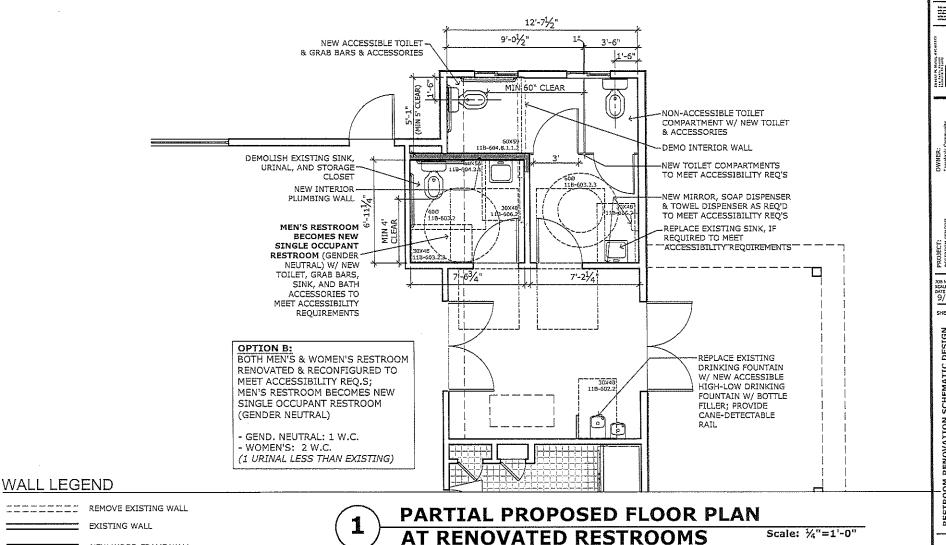

#### DISCUSSION

Staff and Nute Engineering will provide updates on several Capital Improvement Project such as the TCSD Fence replacement and Corporation Yard Shop Building Bathroom Improvements. Specifically, the Fence project has been divided into three phases for practical and scheduling purposes. We will provide more detail at the meeting regarding the phases below:

We anticipate having the Phase I fence plans out to bid in late September with bid opening in late October. The Board would consider bid award at its November 8<sup>th</sup> meeting.

The Corp Yard Shop bathroom project would follow a similar schedule of plans out to bid late September with bid opening in late October. The Board would also consider bid award at its November 8<sup>th</sup> meeting.