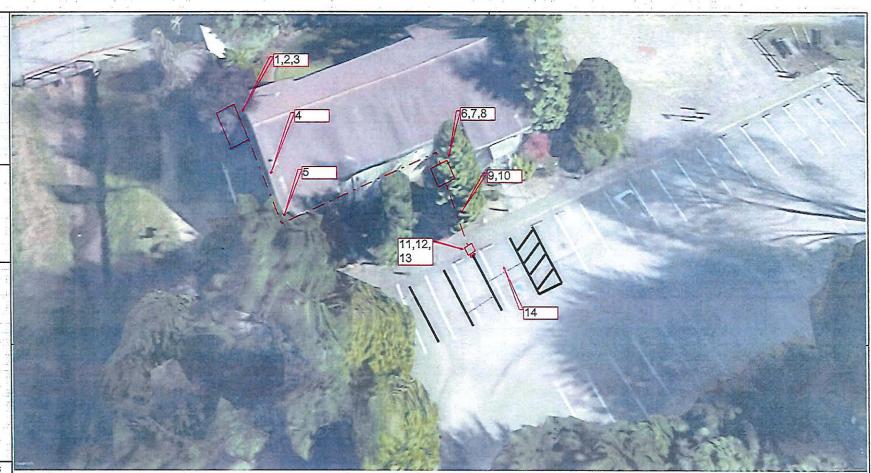

#### 5. REGULAR BUSINESS: Board Actions

- A. Award bid to Glosage Engineering in an amount of \$673,405.50 for the 2023/2024 Sewer Improvement Project Phase D, approve project contingency reserve of \$140,000 for open cut rehabilitation work and other unforeseen field conditions, and authorize contract with Nute Engineering for engineering services during construction in an amount not to exceed \$45,000
- B. Receive update report on FY23/24 Capital Improvement Projects
- C. Adopt Ordinance No. 100 restating and amending Ordinance No. 96 regulating the construction, use, and maintenance of private sewer laterals; CEQA exempt under sections 15268, 15273, 15308
- D. Discuss/consider revised option for remodeling the Tam Valley Community Center restrooms
- E. Authorize General Manager to purchase and install two electric vehicle dual port chargers at a not-to-exceed cost of \$55,000: one in the corporation yard and one in the Community Center parking lot.
- F. Receive revised update on the adopted FY23/24 TCSD Goals and Priorities.