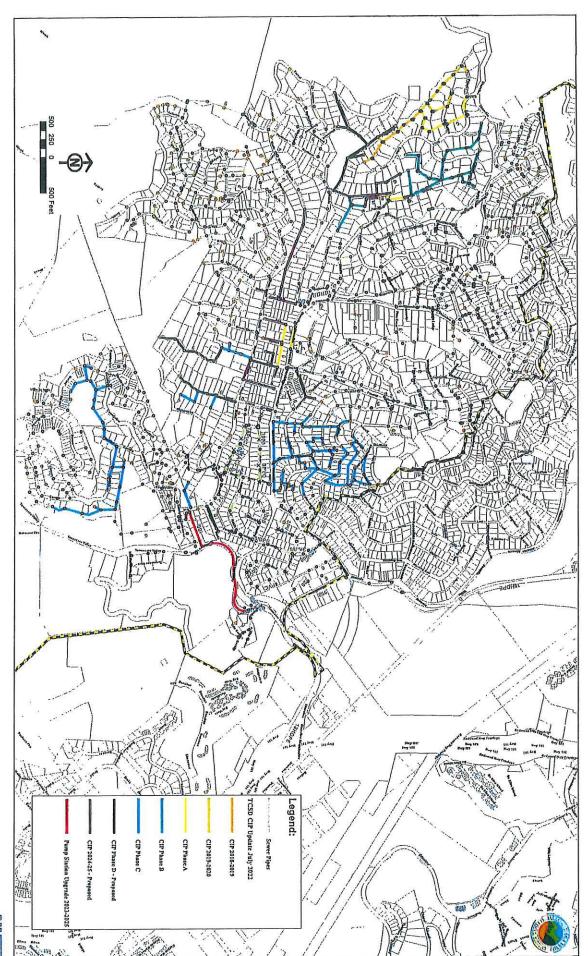

The Construction project Phase D proposed about 2,700 feet sewer main pipes shown on the attached CIP map in dark Green in and around Eastwood and Glenwood area. If budget allows, an additional 800-2000 feet or spot repairs could be included by Additive Alternate or Change Order, either from the pipes planned in the 2024-25 planned work or other areas should issues be found by staff.

Recently, Phases A, B and C, which TCSD developed with Reed Group and Nute Engineering as part of a 20-year long range Capital Improvement Plan (CIP), were completed. The initial phases of the rehabilitation CIP plan have received very competitive bid prices, below expectations. TCSD has now secured needed financing to execute to accelerate the long-range Capital Improvement Plan (CIP) to maintain, repair and replace the sewer collection system with the goal of the District to reduce Inflow and Infiltration (I&I), and reduce cleaning effort, back up and sewer overflows.