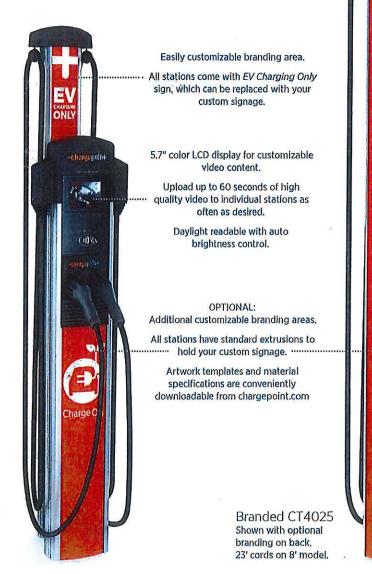

#### 5. REGULAR BUSINESS: Board Actions

- A. Award bid to Glosage Engineering in an amount of \$673,405.50 for the 2023/2024 Sewer Improvement Project Phase D, approve project contingency reserve of \$140,000 for open cut rehabilitation work and other unforeseen field conditions, and authorize contract with Nute Engineering for engineering services during construction in an amount not to exceed \$45,000
- B. Receive update report on FY23/24 Capital Improvement Projects
- C. Adopt Ordinance No. 100 restating and amending Ordinance No. 96 regulating the construction, use, and maintenance of private sewer laterals; CEQA exempt under sections 15268, 15273, 15308
- D. Discuss/consider revised option for remodeling the Tam Valley Community Center restrooms
- E. Authorize General Manager to purchase and install two electric vehicle dual port chargers at a not-to-exceed cost of \$55,000: one in the corporation yard and one in the Community Center parking lot.
- F. Receive revised update on the adopted FY23/24 TCSD Goals and Priorities.