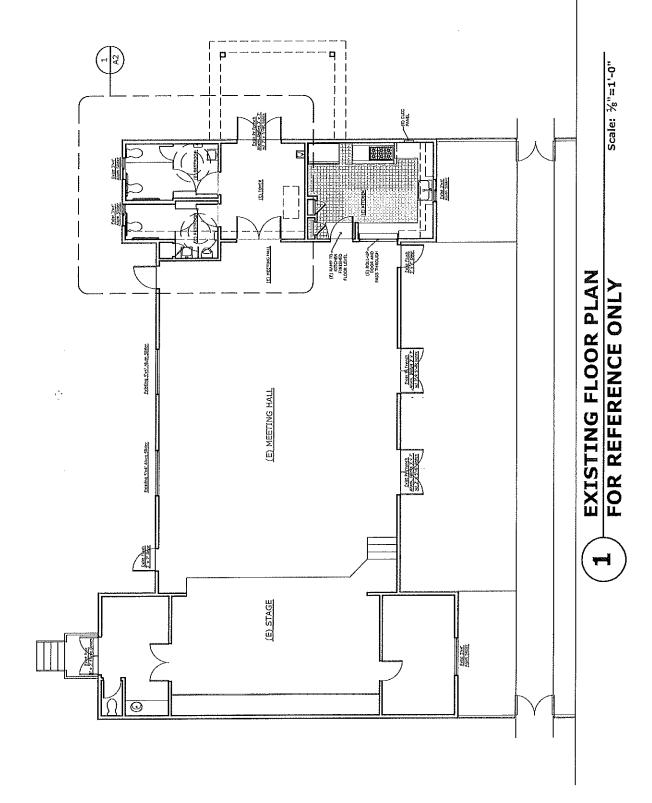

#### 5. REGULAR BUSINESS: Board Actions

- A. Award bid to Glosage Engineering in an amount of \$673,405.50 for the 2023/2024 Sewer Improvement Project Phase D, approve project contingency reserve of \$140,000 for open cut rehabilitation work and other unforeseen field conditions, and authorize contract with Nute Engineering for engineering services during construction in an amount not to exceed \$45,000
- B. Receive update report on FY23/24 Capital Improvement Projects
- C. Adopt Ordinance No. 100 restating and amending Ordinance No. 96 regulating the construction, use, and maintenance of private sewer laterals; CEQA exempt under sections 15268, 15273, 15308
- D. Discuss/consider revised option for remodeling the Tam Valley Community Center restrooms
- E. Authorize General Manager to purchase and install two electric vehicle dual port chargers at a not-to-exceed cost of \$55,000: one in the corporation yard and one in the Community Center parking lot.
- F. Receive revised update on the adopted FY23/24 TCSD Goals and Priorities.