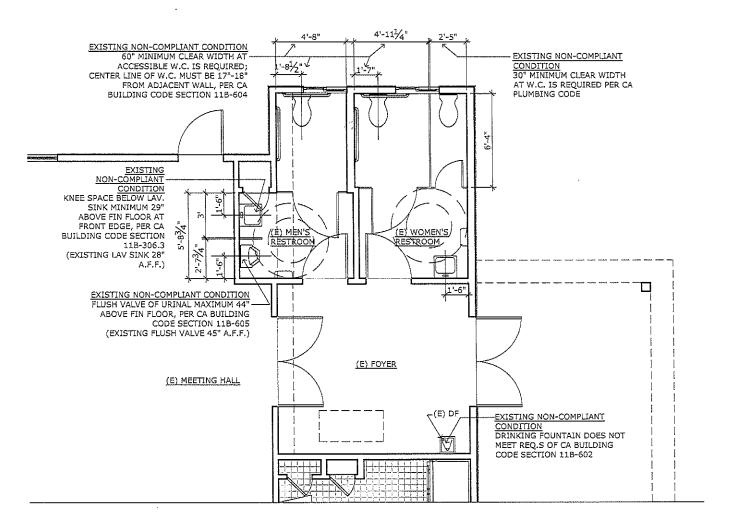

#### DISCUSSION

Staff and Nute Engineering will provide updates on several Capital Improvement Project such as the TCSD Fence replacement and Corporation Yard Shop Building Bathroom Improvements. Specifically, the Fence project has been divided into three phases for practical and scheduling purposes. We will provide more detail at the meeting regarding the phases below:

We anticipate having the Phase I fence plans out to bid in late September with bid opening in late October. The Board would consider bid award at its November 8<sup>th</sup> meeting.

The Corp Yard Shop bathroom project would follow a similar schedule of plans out to bid late September with bid opening in late October. The Board would also consider bid award at its November 8<sup>th</sup> meeting.