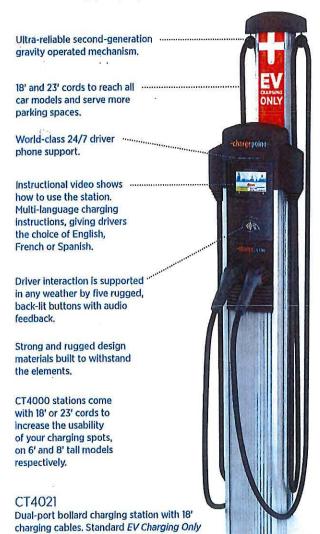

#### 5. REGULAR BUSINESS: Board Actions

- A. Award bid to Glosage Engineering in an amount of \$673,405.50 for the 2023/2024 Sewer Improvement Project Phase D, approve project contingency reserve of \$140,000 for open cut rehabilitation work and other unforeseen field conditions, and authorize contract with Nute Engineering for engineering services during construction in an amount not to exceed \$45,000
- B. Receive update report on FY23/24 Capital Improvement Projects
- C. Adopt Ordinance No. 100 restating and amending Ordinance No. 96 regulating the construction, use, and maintenance of private sewer laterals; CEQA exempt under sections 15268, 15273, 15308
- D. Discuss/consider revised option for remodeling the Tam Valley Community Center restrooms
- E. Authorize General Manager to purchase and install two electric vehicle dual port chargers at a not-to-exceed cost of \$55,000: one in the corporation yard and one in the Community Center parking lot.
- F. Receive revised update on the adopted FY23/24 TCSD Goals and Priorities.