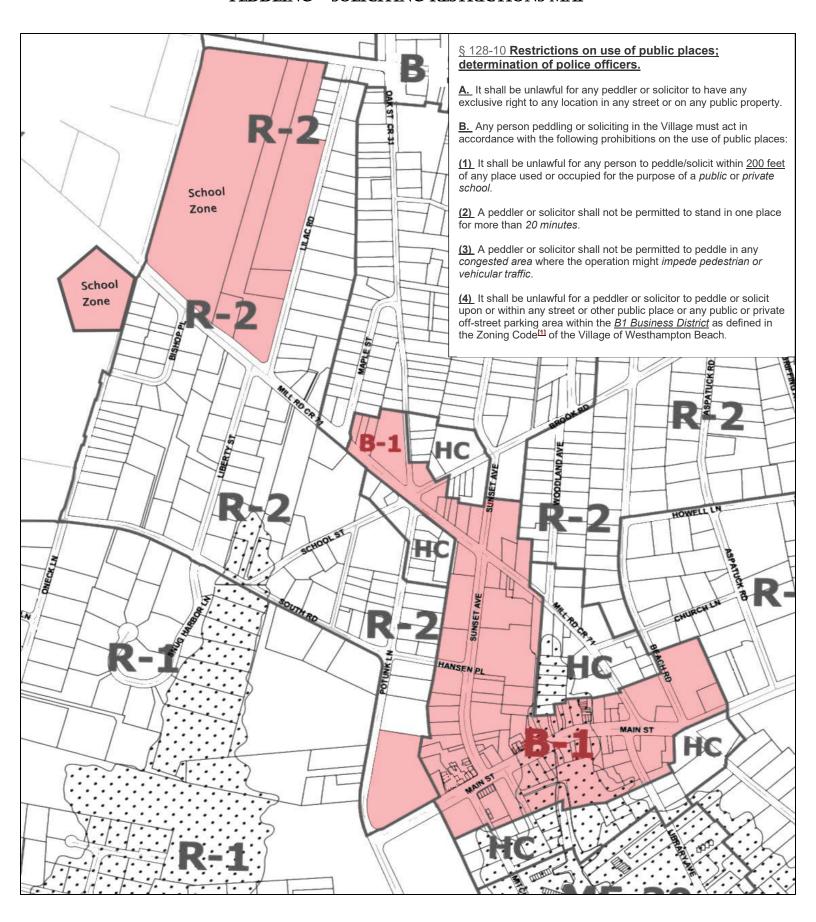

|                                                                                                    | efore me this<br>y of, 20 | Sig                                                             | nature of Applicant | Date                               |
|                                                                                                                                                     | Notary Pub                                                                                         | lic                       |                                                                 |                     |                                    |

## VILLAGE OF WESTHAMPTON BEACH

## PEDDLING - SOLICITING RESTRICTIONS MAP