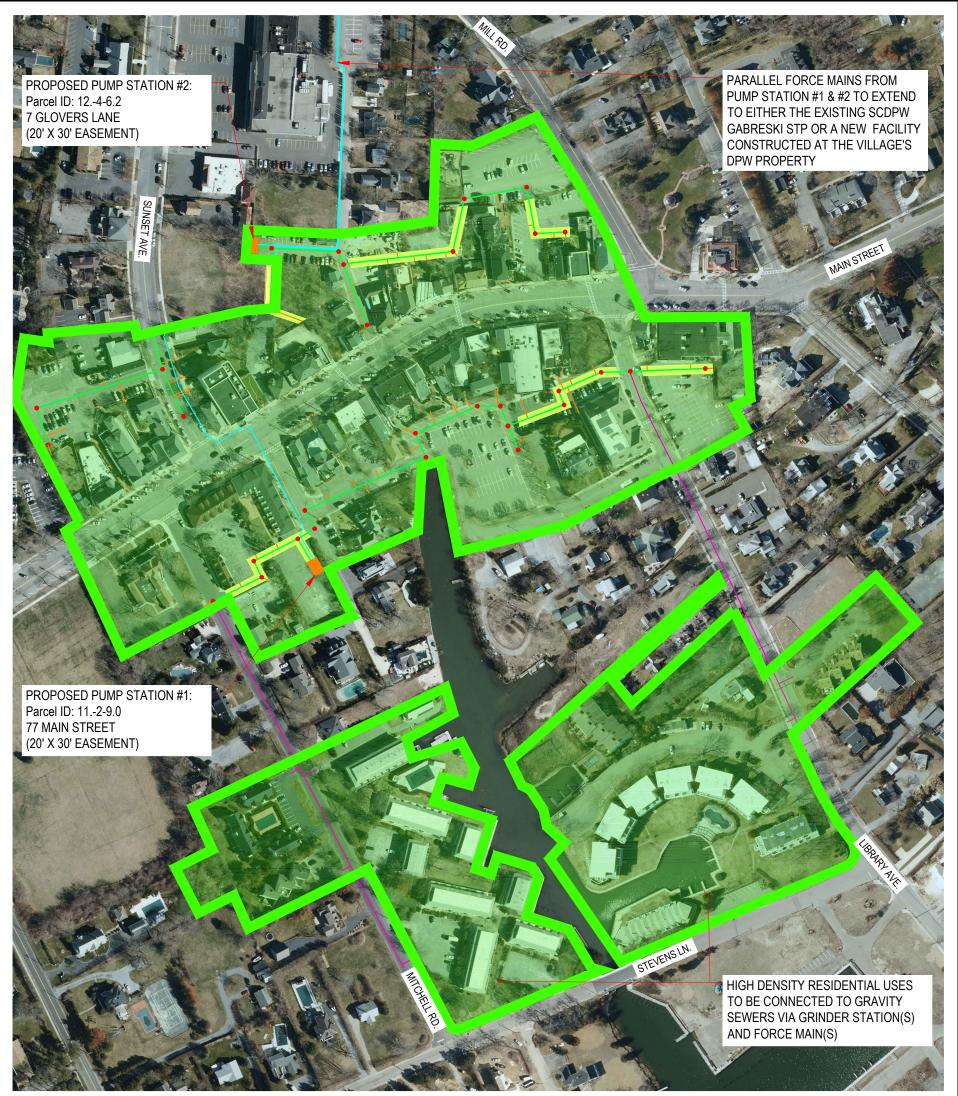

## Preliminary Phase 1 Sewer Service Area Map SCALE: 1" = 200-0"

\* AERIAL BACKGORUND IMAGERY WAS OBTAINED FROM THE NEW YORK STATE GIS CLEARINGHOUSE WEBSITE:http://gis.ny.gov/gateway/mg/

LEGEND:

SCTM PARCEL BOUNDARIES

PROPOSED SEWER SERVICE AREA PROPOSED SEWER SYSTEM EASEMENT LOCATIONS (20' WIDE)

PROPOSED PUMP STATION SITE

PROPOSED GRAVITY SEWER MAIN HOLE

PROPOSED SEWER SERVICE LATERAL

PROPOSED GRAVITY SEWER MAIN

PROPOSED FORCE MAIN

PROPOSED 3" Ø LPS MAIN

Sanitary Flow Projection based on SCWA usage records: (ADF approx. 60,000 gpd)

| NYS Land Use | Description                                       | Area      |           | Tax Parcels      |
|--------------|---------------------------------------------------|-----------|-----------|------------------|
|              |                                                   | Acerage   | % Acreage | Tax Parcel Count |
| 100          | Agricultural                                      | 0.00 ac.  | 0.0%      | 0 parcels        |
| 200          | Residential                                       | 21.95 ac. | 70.2%     | 88 parcels       |
| 300          | Vacant Land                                       | 0.34 ac.  | 1.1%      | 1 parcels        |
| 400          | Commercial                                        | 8.70 ac.  | 27.8%     | 66 parcels       |
| 500          | Recreation & Entertainment                        | 0.00 ac.  | 0.0%      | 0 parcels        |
| 600          | Community Services                                | 0.30 ac.  | 1.0%      | 1 parcels        |
| 700          | Industrial                                        | 0.00 ac.  | 0.0%      | 0 parcels        |
| 800          | Public Services                                   | 0.00 ac.  | 0.0%      | 0 parcels        |
| 900          | Wild, Forested, Conservation Lands & Public Parks | 0.00 ac.  | 0.0%      | 0 parcels        |
|              | TOTAL                                             | 31.29 ac. | 100%      | 156 parcels      |