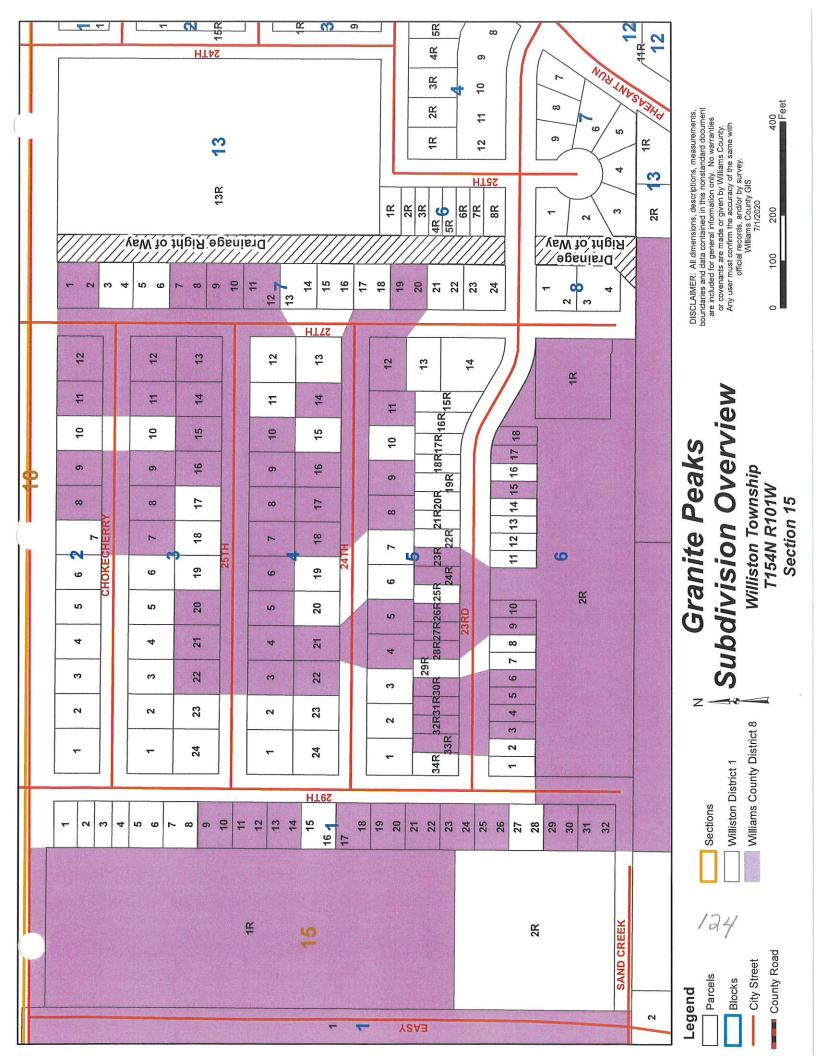

#### Following are the maps of WPSD #1 and D8 districts:

- WPSD #1 and D8 before Voluntary Land transfer
- WPSD #1 and D8 after Voluntary Land transfer
- WPSD #1 and D8 new boundary lines

#### VI. School District Boundary

The Williston Basin School District #007 will consist of all property within the current boundaries of the WPSD #1 and D8 (after the Voluntary Land transfers) school districts and boundary lines between the two will be eliminated and perimeter boundaries of the two shall serve as the new boundary for the reorganized district. Requests to annex property will be subject to all procedures and requirements in NDCC 15.1-12.

Prior to the reorganization effective date, the D8 school board worked with surrounding Williams County School Boards to develop a plan for the Voluntary transfer of land. If on the effective date of the reorganization, mutually acceptable plans have not been approved and land is not transferred, said land will remain part of the Williston Basin School District #007.