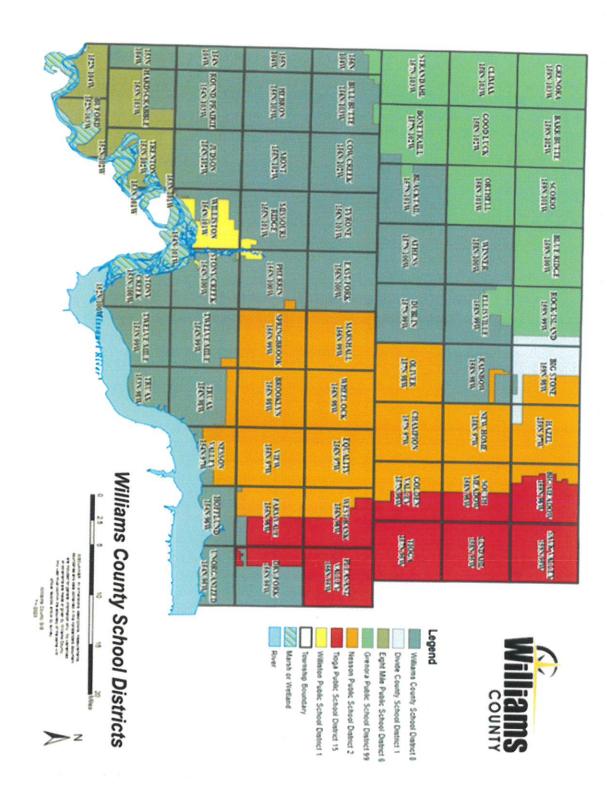

#### Following are the maps of WPSD #1 and D8 districts:

- WPSD #1 and D8 before Voluntary Land transfer
- WPSD #1 and D8 after Voluntary Land transfer
- WPSD #1 and D8 new boundary lines

#### VI. School District Boundary

The Williston Basin School District #007 will consist of all property within the current boundaries of the WPSD #1 and D8 (after the Voluntary Land transfers) school districts and boundary lines between the two will be eliminated and perimeter boundaries of the two shall serve as the new boundary for the reorganized district. Requests to annex property will be subject to all procedures and requirements in NDCC 15.1-12.

Prior to the reorganization effective date, the D8 school board worked with surrounding Williams County School Boards to develop a plan for the Voluntary transfer of land. If on the effective date of the reorganization, mutually acceptable plans have not been approved and land is not transferred, said land will remain part of the Williston Basin School District #007.