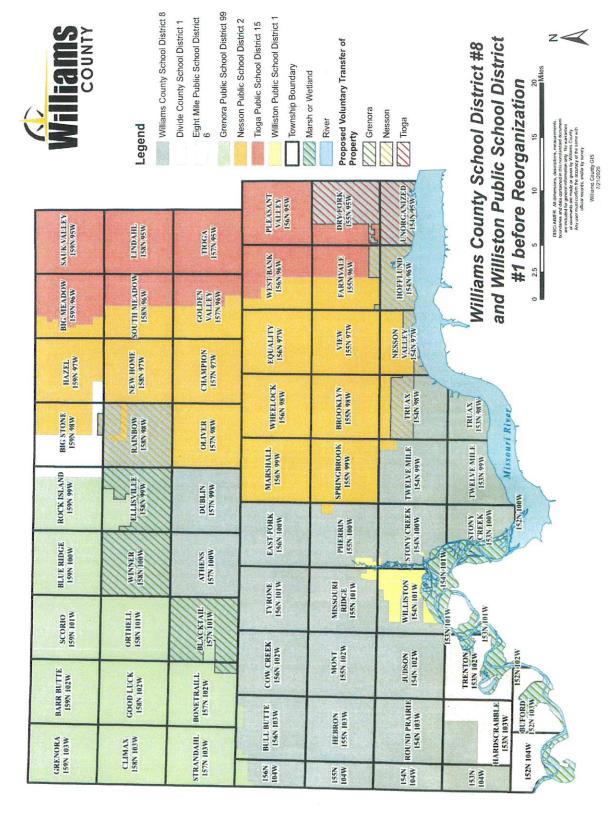

#### Following are the maps of WPSD #1 and D8 districts:

- WPSD #1 and D8 before Voluntary Land transfer
- WPSD #1 and D8 after Voluntary Land transfer
- WPSD #1 and D8 new boundary lines

#### VI. School District Boundary

The Williston Basin School District #007 will consist of all property within the current boundaries of the WPSD #1 and D8 (after the Voluntary Land transfers) school districts and boundary lines between the two will be eliminated and perimeter boundaries of the two shall serve as the new boundary for the reorganized district. Requests to annex property will be subject to all procedures and requirements in NDCC 15.1-12.

Prior to the reorganization effective date, the D8 school board worked with surrounding Williams County School Boards to develop a plan for the Voluntary transfer of land. If on the effective date of the reorganization, mutually acceptable plans have not been approved and land is not transferred, said land will remain part of the Williston Basin School District #007.