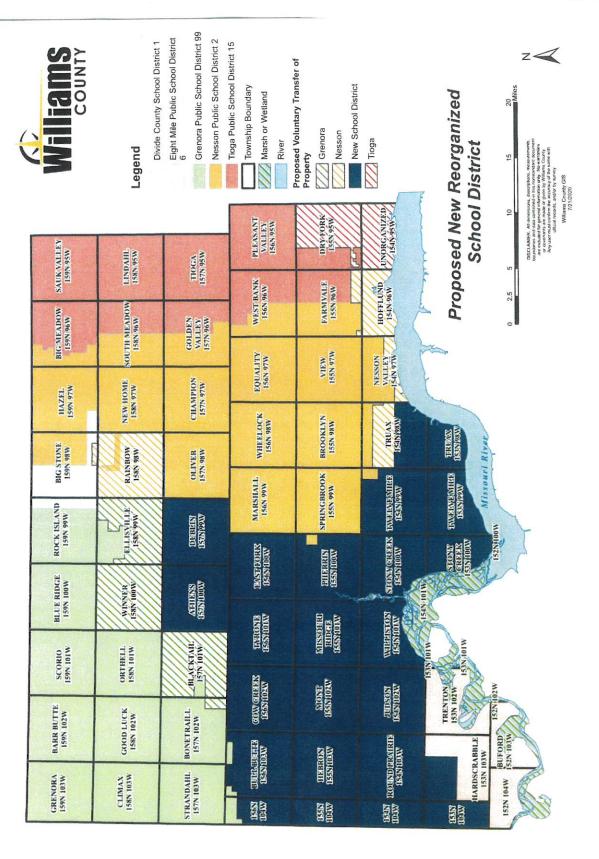

#### Following are the maps of WPSD #1 and D8 districts:

- WPSD #1 and D8 before Voluntary Land transfer
- WPSD #1 and D8 after Voluntary Land transfer
- WPSD #1 and D8 new boundary lines

#### VI. School District Boundary

The Williston Basin School District #007 will consist of all property within the current boundaries of the WPSD #1 and D8 (after the Voluntary Land transfers) school districts and boundary lines between the two will be eliminated and perimeter boundaries of the two shall serve as the new boundary for the reorganized district. Requests to annex property will be subject to all procedures and requirements in NDCC 15.1-12.

Prior to the reorganization effective date, the D8 school board worked with surrounding Williams County School Boards to develop a plan for the Voluntary transfer of land. If on the effective date of the reorganization, mutually acceptable plans have not been approved and land is not transferred, said land will remain part of the Williston Basin School District #007.