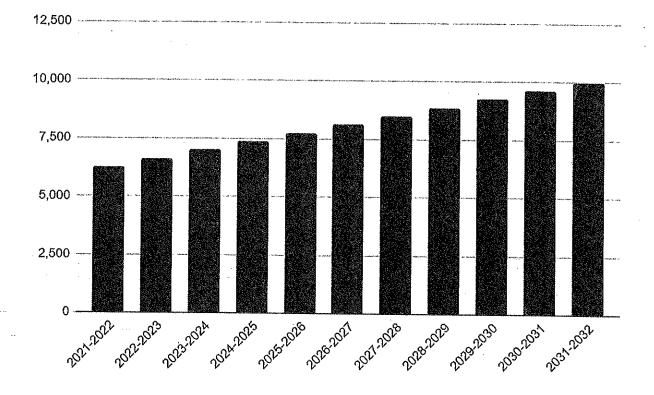

|

#### Williston Basin School District #007 10-year Projected K-12 Enrollment

\*Projection methodology - 10-year projected enrollment will trend similarly to the 10- year prior trend of the district's combined enrollments. This may or may not hold true but is used only for estimating purposes.

| 2021-<br>2022 | 2022-<br>2023 |       | 2024-<br>2025 |       |       |       |       |       | 2030-<br>2031 | 2031-<br>2032 |
|---------------|---------------|-------|---------------|-------|-------|-------|-------|-------|---------------|---------------|
| 6,256         | 6,636         | 7,019 | 7,381         | 7,760 | 8,135 | 8,509 | 8,884 | 9,257 | 9,630         | 10,002        |



VIII. Facilities

#### Intended Use of Buildings

District Office Personnel and employees will use both WPSD #1 and D8 District Offices and bus barns in accordance with superintendent recommendations.

WPSD #1 and D8 will be using all facilities for K-12 instruction. Here are the current grade level configurations for each school:

Williston High School: 9-12

Del Easton Alternative School: 10-12

Williston Middle School: 7th and 8th

• Missouri Ridge School: 3-8

Bakken Elementary: 5th and 6th

ASB Innovation Academy: 5-8

Wilkinson Elementary School: K-4

Lewis & Clark Elementary School: K-4

• Hagan Elementary School: K-4

McVay Elementary School: K-4

Rickard Elementary School: K-4

Garden Valley Elementary School: K-2

Round Prairie Elementary School: K-5

Historically, enrollments