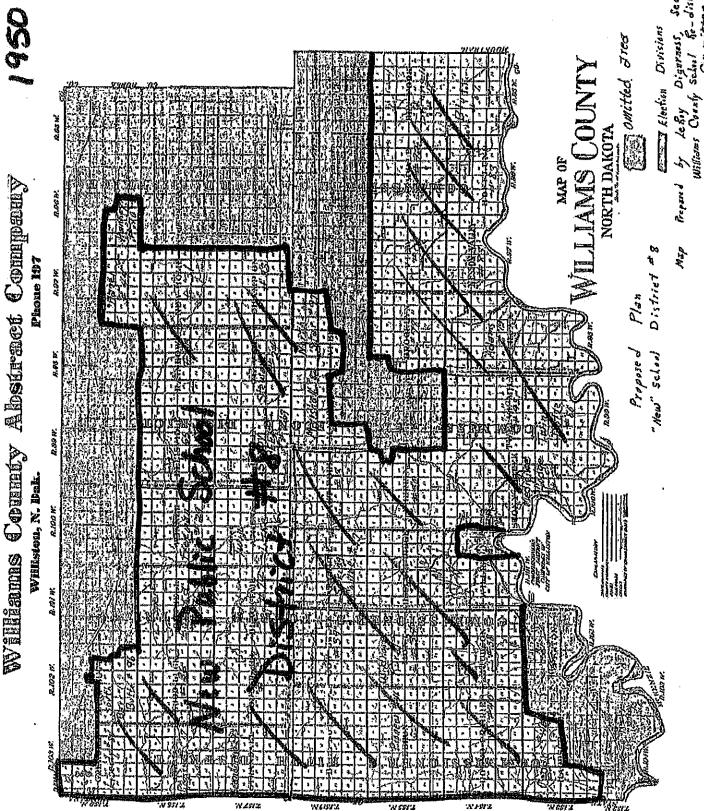

#### VI. School District Boundary

The Williston Basin School District #007 will consist of all property within the current boundaries of the WPSD #1 and D8 (after the Voluntary Land transfers) school districts and boundary lines between the two will be eliminated and perimeter boundaries of the two shall serve as the new boundary for the reorganized district. Requests to annex property will be subject to all procedures and requirements in NDCC 15.1-12.

Prior to the reorganization effective date, the D8 school board worked with surrounding Williams County School Boards to develop a plan for the Voluntary transfer of land. If on the effective date of the reorganization, mutually acceptable plans have not been approved and land is not transferred, said land will remain part of the Williston Basin School District #007.

#### Following are the maps of WPSD #1 and D8 districts:

- WPSD #1 and D8 before Voluntary Land transfer
- WPSD #1 and D8 after Voluntary Land transfer
- WPSD #1 and D8 new boundary lines