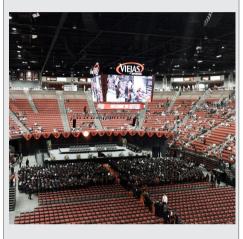

#### VIEJAS ARENA: OUR MOJO DOJO CASA HOUSE

Located on the campus of San Diego State University, Viejas Arena is the home of San Diego State Basketball and hosts university functions, cultural events, concerts, and other specialevent programming. It features a unique open-air concourse design that allows fans to enjoy the excellent San Diego climate.

DID YOU KNOW? Coach Haneef-Park has also coached Division 1 Basketball.

Viejas Arena, situated on the San Diego State University campus in San Diego, California, serves as the home venue for both the men's and women's basketball teams of the San Diego State Aztecs. Opening its doors in July 1997, the arena has a seating capacity of 12,414 for basketball games and can accommodate up to 12,845 attendees for concerts.