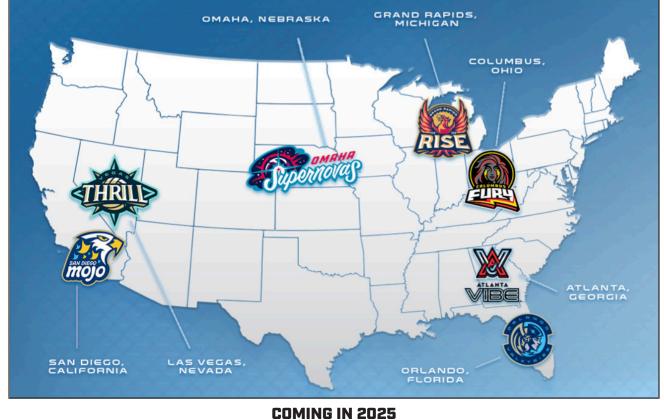

#### WELCOME TO PROFESSIONAL VOLLEYBALL

The Vegas Thrill are one of seven teams taking the court in the inaugural season of Pro Volleyball Federation. Below are a few facts about Las Vegas and Pro Volleyball Federation.

### 2024 Pro Volleyball Federation Standings

|                   | W  | L  | PCT. | Home | Away |
|-------------------|----|----|------|------|------|
| Atlanta Vibe      | 18 | 5  | .783 | 9-2  | 9-3  |
| Omaha Supernovas  | 13 | 7  | .650 | 8-3  | 5-4  |
| Grand Rapids Rise | 10 | 11 | .476 | 5-4  | 5-7  |
| San Diego Mojo    | 9  | 10 | .474 | 6-5  | 3-5  |
| Columbus Fury     | 8  | 11 | .421 | 6-4  | 2-7  |
| Orlando Valkyries | 7  | 14 | .333 | 3-7  | 4-7  |
| Vegas Thrill      | 7  | 14 | .333 | 2-8  | 5-6  |