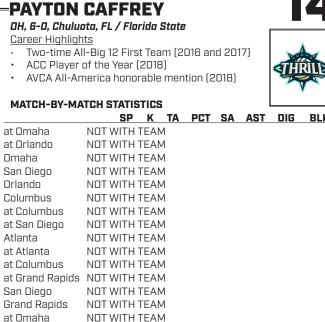

Payton Caffrey has made an immediate impact since joining the Thrill. The Florida State alum has recorded a doubledouble in her previous two matches, totaling 24 kills and 26 digs during that stretch.

#### **OPP-Bell**

MB-Oblad

**MB-Vicini** 

S-Glass Childress L-Murr

**ALPHABETICAL ROSTER** 

| ND. | NAME                   | POS    | HT   | EXP | HOMETOWN            | COLLEGE                  | ACQUIRED | INSTAGRAM             |
|-----|------------------------|--------|------|-----|---------------------|--------------------------|----------|-----------------------|
| 1   | Khat Bell              | OH     | 6-2  | 8   | San Diego, CA       | Texas                    | FA       | @_khatbell            |
| 6   | Alisha Glass Childress | S      | 6-0  | 9   | Leland, MI          | Penn State               | FA       | @aglass1_6            |
| 14  | Payton Caffrey         | OH     | 6-0  | R   | Chuluota, FL        | Florida State            | FA       | @paytoncaffrey        |
| 15  | Gabby Gonzales         | OH     | 6-3  | R   | Marietta, GA        | Ohio State/Oregon        | DR       | @gabbygonzaless       |
| 21  | Ainise Havili          | S      | 5-10 | 4   | Fort Worth, TX      | Kansas                   | FA       | @ahavili              |
| 91  | Saskia Hippe           | OPP    | 5-10 | 15  | Berlin, Germany     | -                        | FA       | @saskia_hippe         |
| 18  | Erin Livingston        | OH     | 6-2  | R   | Corona, CA          | BYU                      | FA       | @_erin_livingston     |
| 11  | Hannah Maddux          | OH     | 6-2  | R   | San Antonio, TX     | South Alabama            | DR       | @hannah.maddux        |
| 19  | Amani McArthur         | ALT/MB | 6-3  | R   | Kennesaw, GA        | Mich. State              | FA       | @lovely_maniiii       |
| 5   | Molly McCage           | MB     | 6-3  | 8   | Spring, TX          | Texas                    | FA       | @mollymccage          |
| 4   | Kylie Murr             | L      | 5-6  | R   | Yorktown, IN        | Ohio State/Minnesot      | ta DR    | @kyliemurr            |
| 12  | Berkeley Oblad         | MB     | 6-4  | 4   | Henderson, NV       | Utah                     | FA       | @berkeleydawn12       |
| 10  | Paulina Prieto-Cerame  | OPP    | 6-2  | 4   | San Juan, PR        | Penn State/Texas         | FA       | @paulinaprietoceramee |
| 17  | Kenna Sauer            | OH     | 6-1  | R   | Ankeny, IA          | Houston/Texas Tech/Misso | ouri FA  | @kenna_sauer          |
| 2   | Madison Schermerhorn   | ATL/L  | 5-10 | R   | Ligonier, IN        | Purdue                   | DR       | @m_schermerhorn       |
| 7   | Layne Van Buskirk      | MB     | 6-4  | 4   | Windsor, Canada     | Pitt                     | FA       | @laynevanbuskirk      |
| 28  | McKenna Vicini         | MB     | 6-2  | R   | Lexington, Kentucky | Stanford                 | FA       | @mckennavicini        |

## NUMERICAL

- Khat Bell 1
- 2 Madison Schermerhorn
- 4 Kylie Murr
- 5 Molly McCage
- 6 Alisha Glass Childress
- 7 Layne Van Buskirk
- 10 Paulina Prieto-Cerame
- 11 Hannah Maddux
- 12 Berkeley Obald
- 14 **Payton Caffrey**
- Gabby Gonzales 15
- Kenna Sauer 17
- 18 Erin Livingston
- 19 Amani McArthur
- Ainise Havili 21
- 24 28
- Meghan Jemison McKenna Vicini