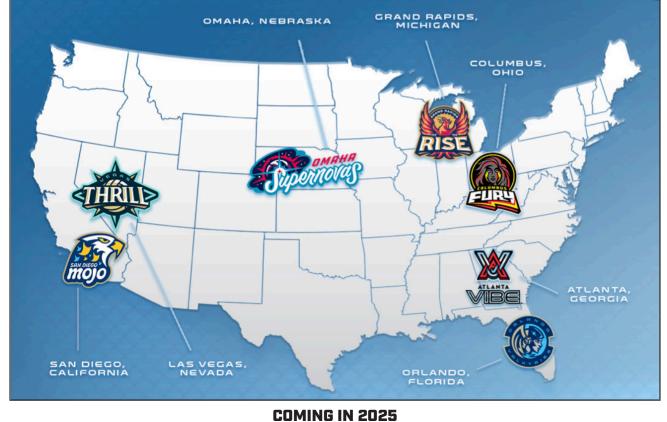

#### WELCOME TO PROFESSIONAL VOLLEYBALL

The Vegas Thrill are one of seven teams taking the court in the inaugural season of Pro Volleyball Federation. Below are a few facts about Las Vegas and Pro Volleyball Federation.

### 2024 Pro Volleyball Federation Standings

|                   | W  | L  | PCT. | Home | Away |
|-------------------|----|----|------|------|------|
| Atlanta Vibe      | 19 | 5  | .792 | 10-2 | 9-3  |
| Omaha Supernovas  | 14 | 7  | .667 | 8-3  | 6-4  |
| Grand Rapids Rise | 11 | 12 | .478 | 6-5  | 5-7  |
| San Diego Mojo    | 10 | 11 | .476 | 6-5  | 4-6  |
| Columbus Fury     | 8  | 13 | .381 | 6-5  | 2-8  |
| Vegas Thrill      | 8  | 14 | .364 | 3-8  | 5-6  |
| Orlando Valkyries | 7  | 15 | .318 | 3-7  | 4-8  |