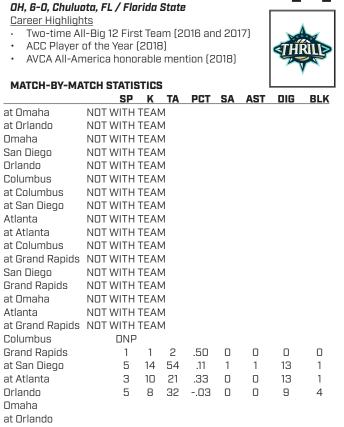

Payton Caffrey has made an immediate impact since joining the Thrill. The Florida State alum has totaled 33 kills, 35 digs and six blocks in just four matches with Vegas.