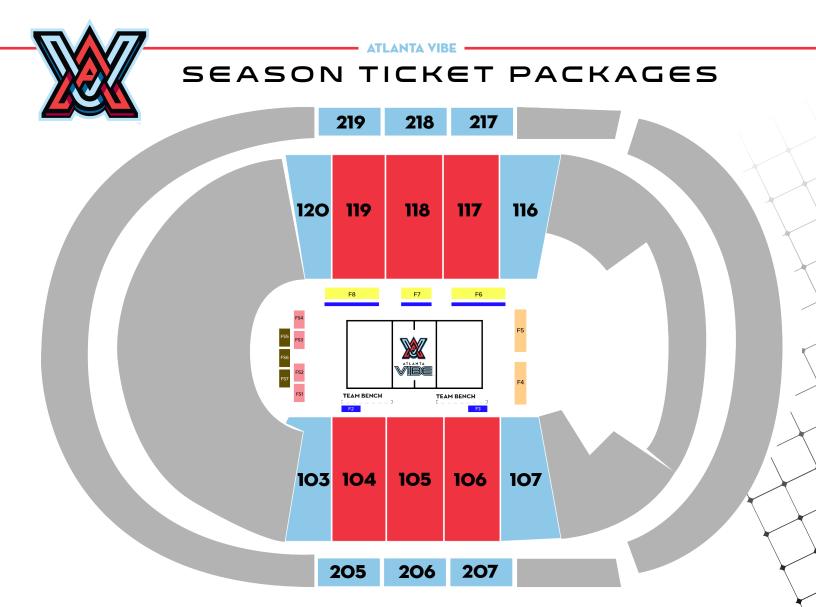

|           | SECTION                                      | SECTION NUMBERS<br>AND COLORS | STANDARD<br>COST PER<br>GAME | EARLY BIRD<br>COST PER GAME<br>(ENDS JULY 31) | EARLY BIRD TOTAL<br>COST (ENDS JULY 31) |
|-----------|----------------------------------------------|-------------------------------|------------------------------|-----------------------------------------------|-----------------------------------------|
|           |                                              |                               |                              |                                               |                                         |
| COURTSIDE | Floor Suite – Front Row<br>10 seats included | FS1-FS4                       | \$770                        | \$630<br>\$63/SEAT                            | \$7560 <del>(\$8400)</del>              |
|           | Floor Suite – 2nd Row                        | FS5-FS7                       | \$660                        | \$540<br>\$54/SEAT                            | \$6480 <del>(\$7200)</del>              |
|           | Sideline – Front Row                         | F6-F8                         | \$138                        | \$111                                         | \$1,332 <del>(\$1488)</del>             |
|           | Team Bench – 2nd Row                         | F2, F3                        | \$138                        | \$111                                         | \$1,332 <del>(\$1488)</del>             |
|           | Sideline – 2nd + 3rd row                     | F6-F8                         | \$109                        | \$88                                          | \$1,056 <del>(\$1148)</del>             |
|           | Endline                                      | F4, F5                        | \$99                         | \$80                                          | \$960 <del>(\$1080)</del>               |
|           |                                              |                               |                              |                                               |                                         |
| CONCOURS  | Sideline                                     | 104-106, 117-119              | \$46                         | \$30                                          | \$360 <del>(\$504)</del>                |
|           | Corner                                       | 103, 107, 116, 120            | \$41                         | \$27                                          | \$324 <del>(\$444)</del>                |
| CLUB      | Sideline                                     | 205-207, 217-219              | \$41                         | \$27                                          | \$324 <del>(\$444)</del>                |

PRICED FOR EXPECTED 12 HOME MATCHES • ALL TAXES AND FEES INCLUDED • SEE PAGE 2 FOR SEASON TICKET MEMBER BENEFITS