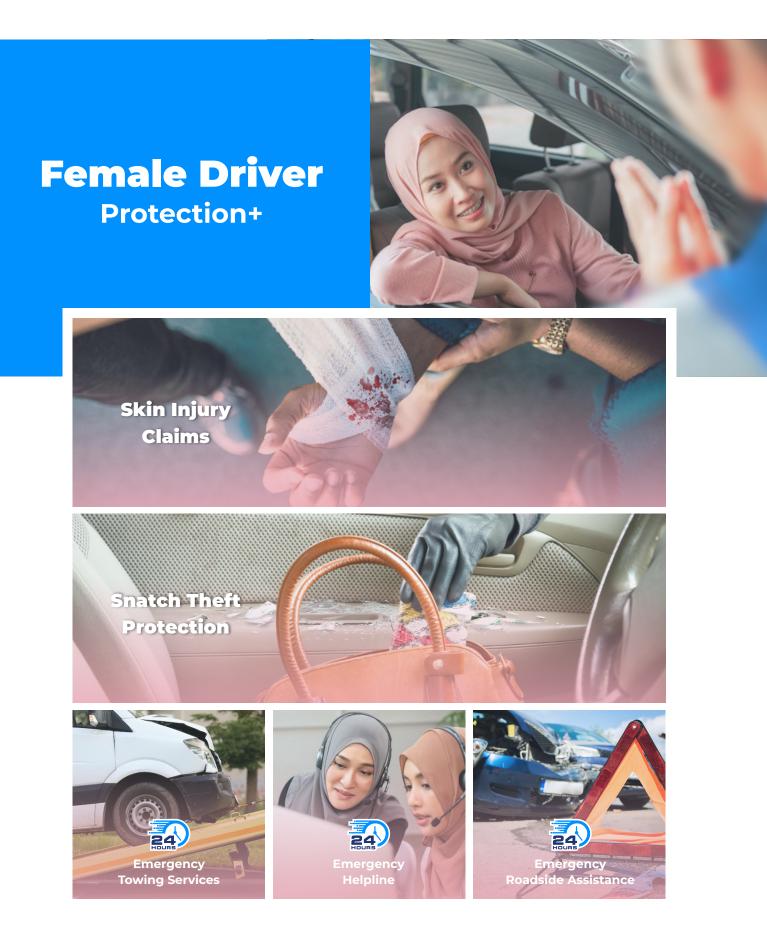

Designed thoughtfully with female drivers' safety in mind. For every woman, in every car.

Claims for Loss of Cash or Valuables due to Snatch Theft

FREE Emergency Roadside Repair

Claims for any Windscreen Damage due to Snatch Theft

FREE 24-Hour Breakdown Towing

Personal Accident Coverage due to Car Accident

FREE 24-Hour Dedicated Helpline

# How Female Driver Protection+ protects you

## **Personal Accident Coverage**

Get a payout of RM10,000 in the event of permanent disablement or death.

### **Snatch Theft Coverage**

- Get reimbursed with a lump sum of RM500 for lost cash and valuables.
- You will also receive a lump sum of RM300 to cover any windscreen damage due to snatch theft added on top of your existing windscreen cover (if any)!

### **Skin Injury Coverage**

Injured skin after a car accident? Claim up to RM500 with us.

### **FREE 24-Hour Emergency Helpline**

We provide a dedicated helpline for you to request any roadside assistance services.
We will provide the dedicated Helpline number in your Cover Note.

### **FREE 24-Hour Emergency Towing Services**

If your vehicle is immobilised due to a breakdown, you may call our 24-Hour dedicated helpline to request assistance. We will compensate for any towing surcharges for up to RM10,000.

### FREE 24-Hour Emergency Roadside Assistance & Repair Services

Our roadside assistance provider will organise minor repairs on-site, and we will cover the labour costs for minor repairs. However, the cost of replacement parts shall be borne by you.