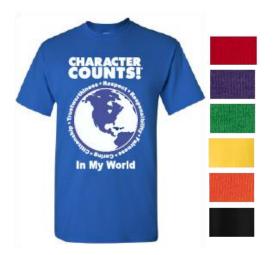

## **Character Counts!** T-Shirt Order Form

Solid colors are 50/50 blend; Tie-Dyes are 100% preshrunk Cotton

## Enter quantities and sizing:

|                  | Youth  | Youth | Adult | Adult  | Adult | Adult | Adult | Adult | Adult | Adult |
|------------------|--------|-------|-------|--------|-------|-------|-------|-------|-------|-------|
|                  | Medium | Large | Small | Medium | Large | XL    | 2XL*  | 3XL*  | 4XL*  | 5XL*  |
| Solid Royal Blue |        |       |       |        |       |       |       |       |       |       |
| Solid Red        |        |       |       |        |       |       |       |       |       |       |
| Solid Purple     |        |       |       |        |       |       |       |       |       |       |
| Solid Green      |        |       |       |        |       |       |       |       |       |       |
| Solid Yellow     |        |       |       |        |       |       |       |       |       |       |
| Solid Orange     |        |       |       |        |       |       |       |       |       |       |
| Solid Black      |        |       |       |        |       |       |       |       |       |       |
| Tie Dye          |        |       |       |        |       |       |       |       | n/a   | n/a   |

Solid T-shirt =\$8.00 Youth and Adult sizes Small-XL \*2XL-5XL = \$10.00

Tie Dye T-shirt = \$13.00 Youth and Adult sizes Small-XL \*2XL-3XL = \$15.00 (Tie Dye is unavailable in 4 or 5XL)

Please print clearly