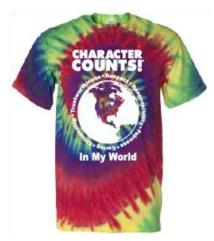

## **Character Counts!** T-Shirt Order Form

Solid colors are 50/50 blend; Tie-Dyes are 100% preshrunk Cotton

## Enter quantities and sizing:

|                  | Youth  | Youth | Adult | Adult  | Adult | Adult | Adult | Adult | Adult | Adult |
|------------------|--------|-------|-------|--------|-------|-------|-------|-------|-------|-------|
|                  | Medium | Large | Small | Medium | Large | XL    | 2XL*  | 3XL*  | 4XL*  | 5XL*  |
| Solid Royal Blue |        |       |       |        |       |       |       |       |       |       |
| Solid Red        |        |       |       |        |       |       |       |       |       |       |
| Solid Purple     |        |       |       |        |       |       |       |       |       |       |
| Solid Green      |        |       |       |        |       |       |       |       |       |       |
| Solid Yellow     |        |       |       |        |       |       |       |       |       |       |
| Solid Orange     |        |       |       |        |       |       |       |       |       |       |
| Solid Black      |        |       |       |        |       |       |       |       |       |       |
| Tie Dye          |        |       |       |        |       |       |       |       | n/a   | n/a   |

Solid T-shirt =\$8.00 Youth and Adult sizes Small-XL \*2XL-5XL = \$10.00

Tie Dye T-shirt = \$13.00 Youth and Adult sizes Small-XL \*2XL-3XL = \$15.00 (Tie Dye is unavailable in 4 or 5XL)

Please print clearly