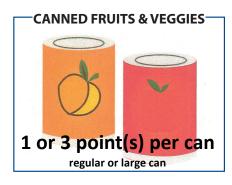

## Beat Bama Food Fight Food Drive 2022 FOOD DRIVE MOST NEEDED ITEMS















## FOR INFANTS & KIDS Infant Cereal Fruit Cups Granola Bars Crackers Juice Boxes 3 points per standard-sized box



Every month the Food Bank collects and distributes nearly 500,000 pounds of food to 200+ food assistance programs dedicated to improving the quality of life for everyone in the community. This network of agencies includes emergency food pantries, soup kitchens, shelters, senior and youth programs, and rehabilitation centers.

## Monday, October 3 - Wednesday, November 16

Which Drake team will come out on top?

Daily points will be tallied for items donated, and the winning team will receive outside lunch on the front field and a popsicle! Last year we donated 2,199 pounds of food!

How much can we donate this year?

"No one has ever become poor by giving." - An