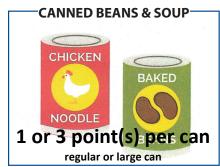

## Beat Bama Food Fight Food Drive 2022 FOOD DRIVE MOST NEEDED ITEMS















## FOR INFANTS & KIDS Infant Cereal Fruit Cups Granola Bars Crackers Juice Boxes 3 points per standard-sized box



Every month the Food Bank collects and distributes nearly 500,000 pounds of food to 200+ food assistance programs dedicated to improving the quality of life for everyone in the community. This network of agencies includes emergency food pantries, soup kitchens, shelters, senior and youth programs, and rehabilitation centers.

## Monday, October 3 - Wednesday, November 16

Which Drake team will come out on top?

Daily points will be tallied for items donated, and the winning team will receive outside lunch on the front field and a popsicle! Last year we donated 2,199 pounds of food!

How much can we donate this year?

"No one has ever become poor by giving." - Anne F