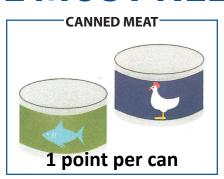

## Beat Bama Food Fight Food Drive 2022 FOOD DRIVE MOST NEEDED ITEMS















## FOR INFANTS & KIDS Infant Cereal Fruit Cups Granola Bars Crackers Juice Boxes 3 points per standard-sized box



Every month the Food Bank collects and distributes nearly 500,000 pounds of food to 200+ food assistance programs dedicated to improving the quality of life for everyone in the community. This network of agencies includes emergency food pantries, soup kitchens, shelters, senior and youth programs, and rehabilitation centers.

## Monday, October 3 - Wednesday, November 16

Which Drake team will come out on top?

Daily points will be tallied for items donated, and the winning team will receive outside lunch on the front field and a popsicle! Last year we donated 2,199 pounds of food!

How much can we donate this year?

"No one has ever become poor by giving." - Anne