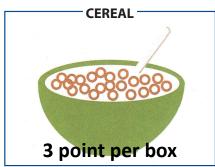

## FOR INFANTS & KIDS Infant Cereal Fruit Cups Granola Bars Crackers Juice Boxes 3 points per standard-sized box

Every month the Food Bank collects and distributes nearly 500,000 pounds of food to 200+ food assistance programs dedicated to improving the quality of life for everyone in the community. This network of agencies includes emergency food pantries, soup kitchens, shelters, senior and youth programs, and rehabilitation centers.