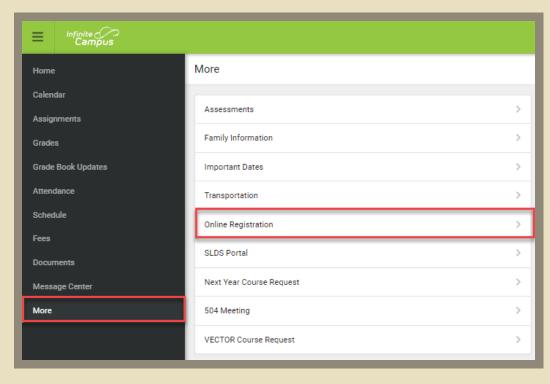

# **MAKING CHANGES**

How does the enrolling person make changes to a child's emergency contact or give authorization to another adult to pick up their child?

- 1) Access Infinite Campus
- 2) Click "More"
- 3) Click "Online Registration"
- Make updates needed under the "Online Registration" tab