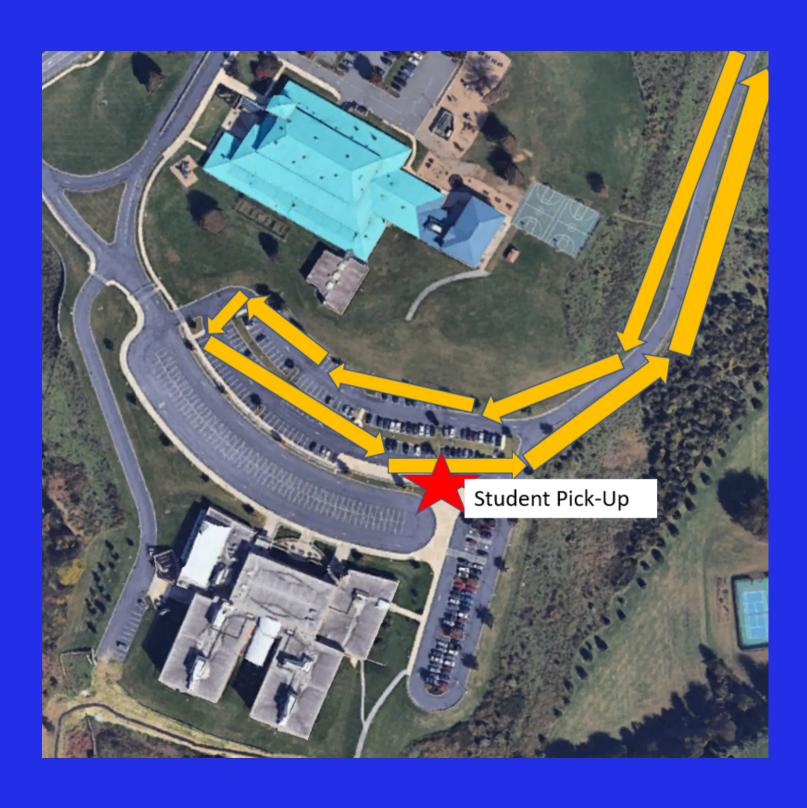

|
| Period 12<br>2:38 - 3:25                                              | Period 12<br>2:38 - 3:25                                              | Period 12<br>2:38 - 3:25                                           | Period 12<br>2:38 - 3:25                                              |
| Locker Time<br>3:25 - 3:30                                            | Locker Time<br>3:25 - 3:30                                            | Locker Time<br>3:25 - 3:30                                         | Locker Time<br>3:25 - 3:30                                            |

### **Arrival at School**

As they arrive to school, students from our Blue House (Teams C,D,G,H) will enter the Gym.

Students from our Gold House (Teams A,B,E,F) will enter the cafe.

# Parent Pick-up Procedure