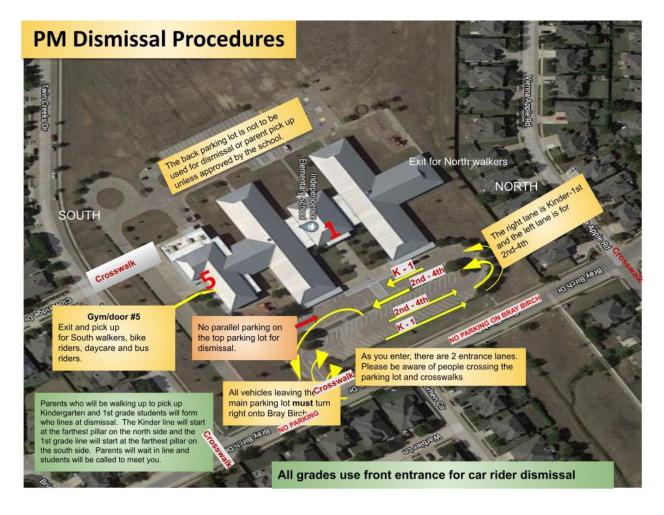

## **INDEPENDENCE ELEMENTARY SCHOOL - DISMISSAL PLAN**

## The safety of our students is the number one priority and is dependent upon every parent following these procedures. Please review the map and the notes below.

- All walkers/bike riders to the South of us are to use the crosswalk at Bray Birch and Twin Creek.
- The walkers North of the school will cross on the sidewalk of Vienna Apple and Bray Birch.
- Children will not be allowed to cross traffic or go through the parking lot without adult supervision.
- Please do not motion or wave for your student to get into a vehicle. We will not allow students to go to you.
- If you would like to park and walk to pick up your child, we ask that you use the provided crosswalks.

## Thank you for your cooperation and helping each student arrive safely!