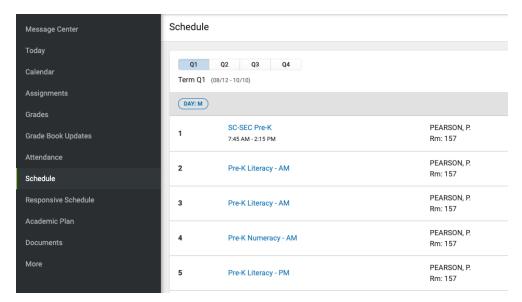

**View Student Schedule**

| Step 1: | Open Campus Parent/Student |
|---------|----------------------------|
| Step 2: | Select Schedule            |
| Step 3: | View Schedule Details      |

Futon County provides the ability to view a student's schedule within the Campus Parent and Campus Student portals. The Schedule tool shows the student's schedule for each term. Schedules are shown for the whole year, all terms, and all the student's enrollments.

## **Step 1: Log into Campus Parent**

Go to the following URL: <a href="www.fultonschools.org">www.fultonschools.org</a>. Select the Campus Portal icon in the middle of the page



From the Campus Portal Landing Page, select Campus Parent or Campus Student



Step 2: Select Schedule from the menu.



**Step 3: View the Schedule Details**