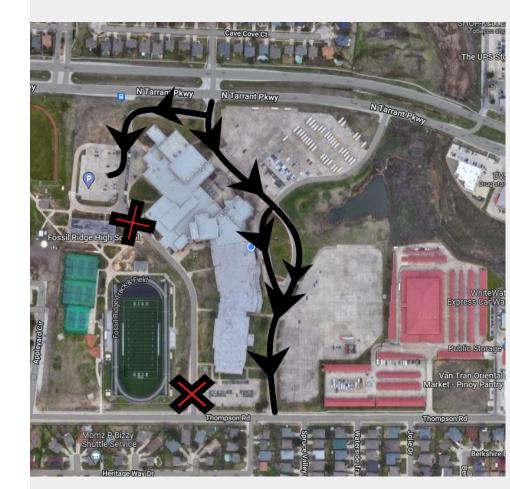

## New Drop-Off and Pick-Up Traffic Pattern Effective- October 3rd, 8:00-8:30 and 4:00-4:25

- All traffic enters from N Tarrant Pkwy, all three lanes will be one directional during the designated times.
- All traffic exits through Thompson Rd during the designated times.
- Absolutely no cars will be permitted in the bus lane. (Marked by an X.)
- "Select Drop Off" is designated by a pass displayed on the dash. "Select Drop Off" occurs in the employee parking lot.
- Staff will no longer park in the spaces directly in front of the campus entrance. These spaces will be available for parents and visitors.