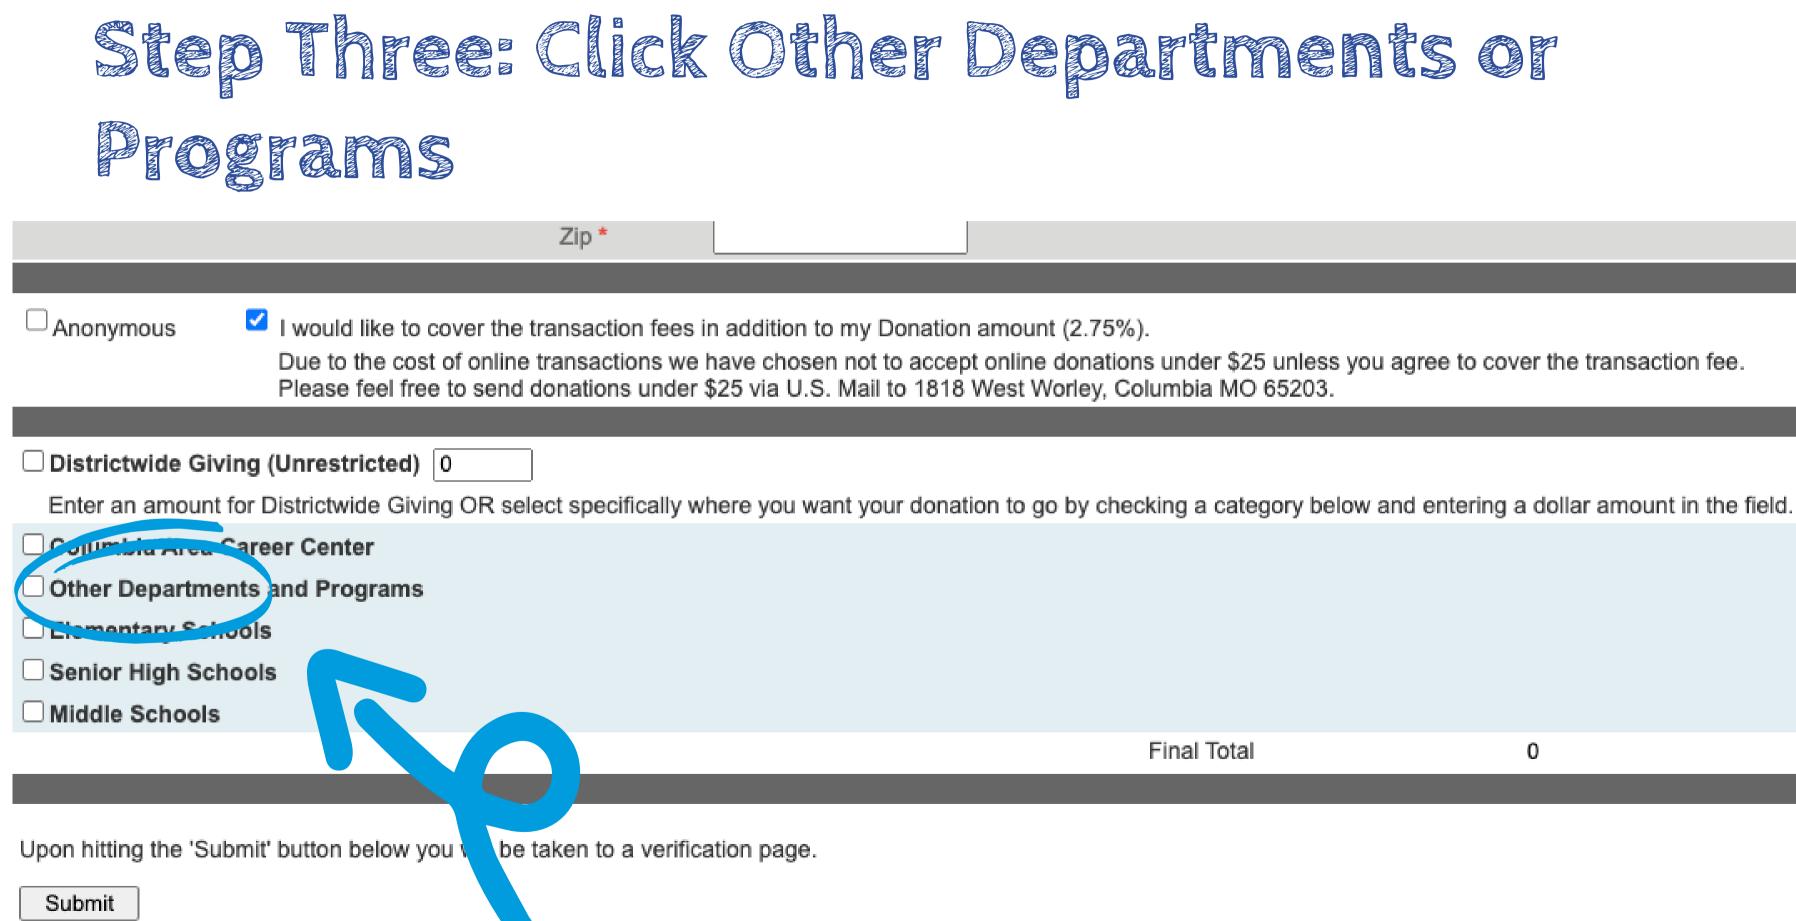

| Payer Information                               |                                     |                                                                                                              |                           |                         |  |
|-------------------------------------------------|-------------------------------------|--------------------------------------------------------------------------------------------------------------|---------------------------|-------------------------|--|
| First Name *                                    | Address *                           |                                                                                                              | Email *                   |                         |  |
| Last Name *                                     | City *                              |                                                                                                              | Confirm Email *           |                         |  |
|                                                 | State *                             | ~                                                                                                            |                           |                         |  |
|                                                 | Zip *                               |                                                                                                              |                           |                         |  |
|                                                 |                                     |                                                                                                              |                           |                         |  |
| Due to the cost of online t                     |                                     | onation amount (2.75%).<br>o accept online donations under \$25 unle<br>o 1818 West Worley, Columbia MO 6520 |                           | transaction fee.        |  |
|                                                 |                                     |                                                                                                              |                           |                         |  |
| Districtwide Giving (Unrestricted) 0            |                                     |                                                                                                              |                           |                         |  |
| Enter an amount for Districtwide Giving OR sele | ect specifically where you want you | r donation to go by checking a category b                                                                    | elow and entering a dolla | ar amount in the field. |  |
| Columbia Area Career Center                     |                                     |                                                                                                              |                           |                         |  |
| Other Departments and Programs                  |                                     |                                                                                                              |                           |                         |  |
| Elementary Schools                              |                                     |                                                                                                              |                           |                         |  |

## Including your name and mailing address.

| Payer Information |           |                                                                                                |                 |                    |
|-------------------|-----------|------------------------------------------------------------------------------------------------|-----------------|--------------------|
| First Name *      | Address * |                                                                                                | Email *         |                    |
| Last Name *       | City *    |                                                                                                | Confirm Email * |                    |
|                   | State *   | <b>~</b>                                                                                       |                 |                    |
|                   | Zip *     |                                                                                                |                 |                    |
|                   |           |                                                                                                |                 |                    |
| Anonymous         |           | in addition to my Donation amount (2.75%).                                                     |                 |                    |
|                   |           | have chosen not to accept online donations un<br>\$25 via U.S. Mail to 1818 West Worley, Colum |                 | e transaction fee. |
|                   |           | ,                                                                                              |                 |                    |
|                   |           |                                                                                                |                 |                    |
|                   |           |                                                                                                |                 |                    |
|                   |           |                                                                                                |                 |                    |
|                   |           |                                                                                                |                 |                    |