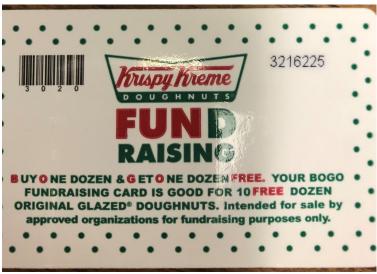

<sup>\*</sup> Denotes Double Header

Benjamin Prince, Principal

Marc Lowery, Head Football Coach, Ten Oaks Athletics Mathew Holt, Asst. Coach, Running Backs & Linebackers Britt McDowell, Asst. Coach, Offensive & Defensive Line Scott Saylor, Asst. Coach, Receivers & Defensive Backs Chad McWhorter, Asst. Coach, Offensive & Defensive Line TOMS cheerleaders will be taking orders for Hair bows, tanks and T-shirts. We are also selling Krispy Kreme BOGO free cards for \$20 where you can get a dozen free doughnuts with a purchase of a dozen, 10 stickers are on each card. Also, once football season starts, we will be selling "Game Day" spirit ribbons.