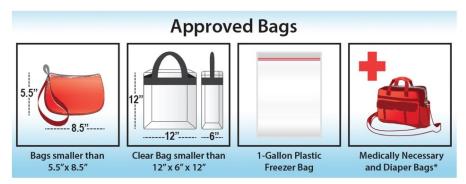

#### **Approved Bags**

- Clear plastic or vinyl bags that do not exceed 12" x 6" x 12"
- One-gallon clear plastic freezer bag
- Small clutch bags no larger than 4.5" x 6.5" approximately the size of a hand, with or without a handle or strap
- Medically necessary items (after proper inspection at the entrance)
- Diaper bags (with an infant/toddler after proper inspection at the entrance)