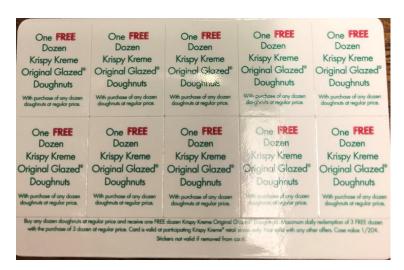

<sup>\*</sup> Denotes Double Header

Benjamin Prince, Principal

Marc Lowery, Head Football Coach, Ten Oaks Athletics Mathew Holt, Asst. Coach, Running Backs & Linebackers Britt McDowell, Asst. Coach, Offensive & Defensive Line Scott Saylor, Asst. Coach, Receivers & Defensive Backs Chad McWhorter, Asst. Coach, Offensive & Defensive Line TOMS cheerleaders will be taking orders for Hair bows, tanks and T-shirts. We are also selling Krispy Kreme BOGO free cards for \$20 where you can get a dozen free doughnuts with a purchase of a dozen, 10 stickers are on each card. Also, once football season starts, we will be selling "Game Day" spirit ribbons.