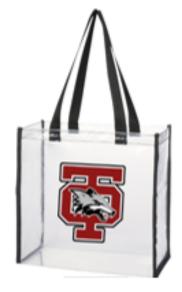

Cheerleaders will be selling clear game day totes that adhere to the new Horry County clear bag policy. Orders can be made at open house and bags will be delivered before the first B-Team Game. Dimensions are 12" x 12" x 6".

# Ten Oaks Clear Tote \$15

| Student Name:           |
|-------------------------|
| Grade: Advisor Teacher: |
| Number of bags @ \$15 : |
| Total Money Collected:  |

Make Checks Payable to: Ten Oaks Middle
Turn in to Ms. Grant Room 104