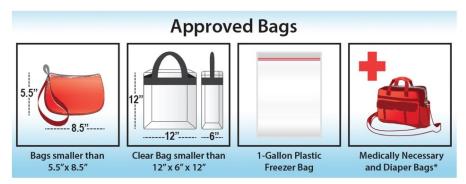

# **Horry County Schools Athletics Clear Bag Policy**

In order to provide a safe and secure environment for our parents, community members, students, athletes, staff, and officials, Horry County Schools will implement a Clear Bag Policy for all football and basketball games effective August 2018. School staff will continue to implement security checkpoints and approved bag searches.

# **Approved Bags**

- Clear plastic or vinyl bags that do not exceed 12" x 6" x 12"
- One-gallon clear plastic freezer bag
- Small clutch bags no larger than 4.5" x 6.5" approximately the size of a hand, with or without a handle or strap
- Medically necessary items (after proper inspection at the entrance)
- Diaper bags (with an infant/toddler after proper inspection at the entrance)

# Prohibited bags include, but are not limited to:

- Purses larger than a clutch bag
- Briefcases
- Backpacks
- Fanny packs
- Cinch/Drawstring bags
- Luggage of any kind
- Computer bags/Camera Bags

# Other Prohibited items include, but are not limited to:

- Coolers
- Weapons/concealed weapons
- Alcoholic beverages
- Containers of any kind
- Aerosol and spray cans
- Mace/pepper spray
- Animals (except service animals)
- Laser lights, strobe lights, and pointers
- Irritants such as artificial noisemakers
- Fireworks/explosives
- Inflatables (beach balls, etc.)
- Masks of any kind
- Drones

# **CLEAR BAG POLICY**

<sup>\*</sup>Medically Necessary & Diaper Bags must be properly inspected by Security Personnel at the entrance!