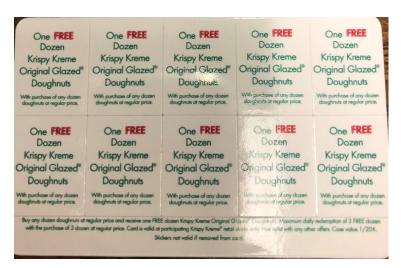

<sup>\*</sup> Denotes Double Header

Benjamin Prince, Principal

Marc Lowery, Head Football Coach, Ten Oaks Athletics Mathew Holt, Asst. Coach, Running Backs & Linebackers Britt McDowell, Asst. Coach, Offensive & Defensive Line Scott Saylor, Asst. Coach, Receivers & Defensive Backs Chad McWhorter, Asst. Coach, Offensive & Defensive Line TOMS cheerleaders will have a table set up at Open House. We will be taking orders for Hair bows, tanks and T-shirts. We are also selling Krispy Kreme BOGO free cards for \$20 where you can get a dozen free doughnuts with a purchase of a dozen, 10 stickers are on each card. Also, once football season starts, we will be selling "Game Day" spirit ribbons.