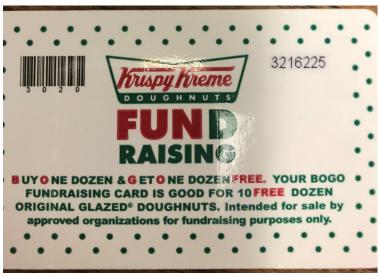

<sup>\*</sup> Denotes Double Header

Benjamin Prince, Principal

Marc Lowery, Head Football Coach, Ten Oaks Athletics Mathew Holt, Asst. Coach, Running Backs & Linebackers Britt McDowell, Asst. Coach, Offensive & Defensive Line Scott Saylor, Asst. Coach, Receivers & Defensive Backs Chad McWhorter, Asst. Coach, Offensive & Defensive Line TOMS cheerleaders will have a table set up at Open House. We will be taking orders for Hair bows, tanks and T-shirts. We are also selling Krispy Kreme BOGO free cards for \$20 where you can get a dozen free doughnuts with a purchase of a dozen, 10 stickers are on each card. Also, once football season starts, we will be selling "Game Day" spirit ribbons.