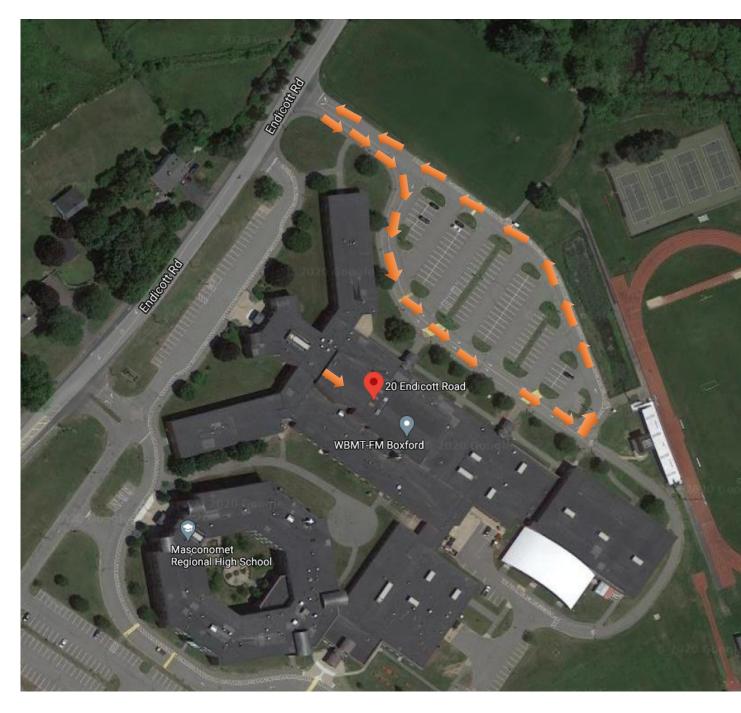

## Upon Arrival:

All persons on campus must wear a mask. Please enter on the Middle School/Football Field parking entrance at your designated time and date *(see map on next page)*. Proceed to the Middle school drop off/football field entrance. Travel along the building. As you approach, you will see stations set up for Chromebooks, subject and informational material. Please drive through and stop at each station with your name sign affixed to the window and pick-up your materials as needed.

## Map and Traffic Diagram