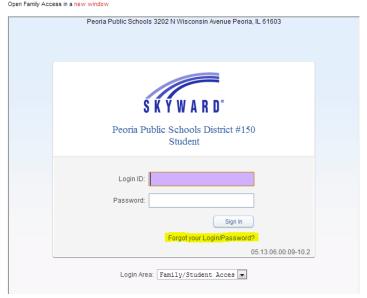

## **HOW TO LOG INTO FAMILY ACCESS?**

1. From the Family Access icon on District 150's homepage, click on Forgot your Login/Password? near the bottom of the screen.