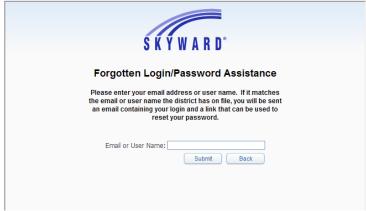

## **Skyward Family Access Login**

2. Enter the email address listed on your student(s)' account. (If you have never provided an email address, or have recently changed your email address, please contact your student(s)' school office to update your email address.)

## **Skyward Family Access Login**

Open Family Access in a new window

3. Your username and password will be emailed to you.

If you have any questions regarding Family Access, please contact the Research Department at Peoria District 150. 309-672-6761