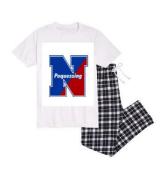

# Option 2: The Bundle \$30

includes pajama pants and white Poquessing- logo shirt

#### **Option 2: The Bundle**

|              | Quantity | Price | Amount |
|--------------|----------|-------|--------|
| Youth S      |          | \$30  |        |
| Youth M      |          | \$30  |        |
| Youth L      |          | \$30  |        |
| Adult S      |          | \$30  |        |
| Adult M      |          | \$30  |        |
| Adult L      |          | \$30  |        |
| Adult XL     |          | \$30  |        |
| Total Amount |          |       | \$     |