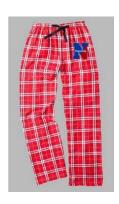

# Option 1: Pajama Pants \$20

Pajama Pants (Red & Blue Neshaminy Colors, of course!)

### **Option 1: Pajama Pants**

|              | Quantity | Price | Amount |
|--------------|----------|-------|--------|
| Youth S      |          | \$20  |        |
| Youth M      |          | \$20  |        |
| Youth L      |          | \$20  |        |
| Adult S      |          | \$20  |        |
| Adult M      |          | \$20  |        |
| Adult L      |          | \$20  |        |
| Adult XL     |          | \$20  |        |
| Total Amount |          |       | \$     |