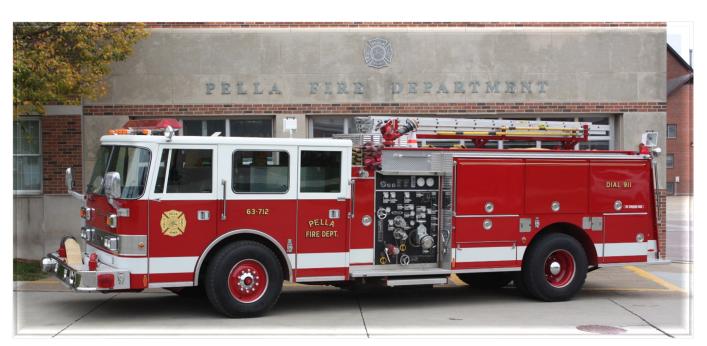

## Fire Truck for Sale

- 1993 Pierce Arrow pumper with 11,948 miles
- 1,500 GPM two-stage pump
- 750-gallon poly water tank
- Hydraulic ladder rack (curb side) with ladders included
- Two booster reels (one on each side) with hose and nozzles included
- Elkhart Stinger mounted deluge nozzle, can be removed and used on the ground
- Onan diesel 5KW generator with 2-120V scene lights on telescoping poles (one on each side)
- Seating for five in cab and seating for two in fold down jump seats on rear wall (seven total)
- SCBA brackets in four seats (not the driver seat)
- Detroit Diesel 6V92 engine 350 hp
- Allison automatic transmission

Asking \$18,000 OBO

For additional information please call:

**Denny Buyert** 

**Public Works Director** 

City of Pella, Iowa

Phone: 641-628-1601

Email: <a href="mailto:dbuyert@cityofpella.com">dbuyert@cityofpella.com</a>