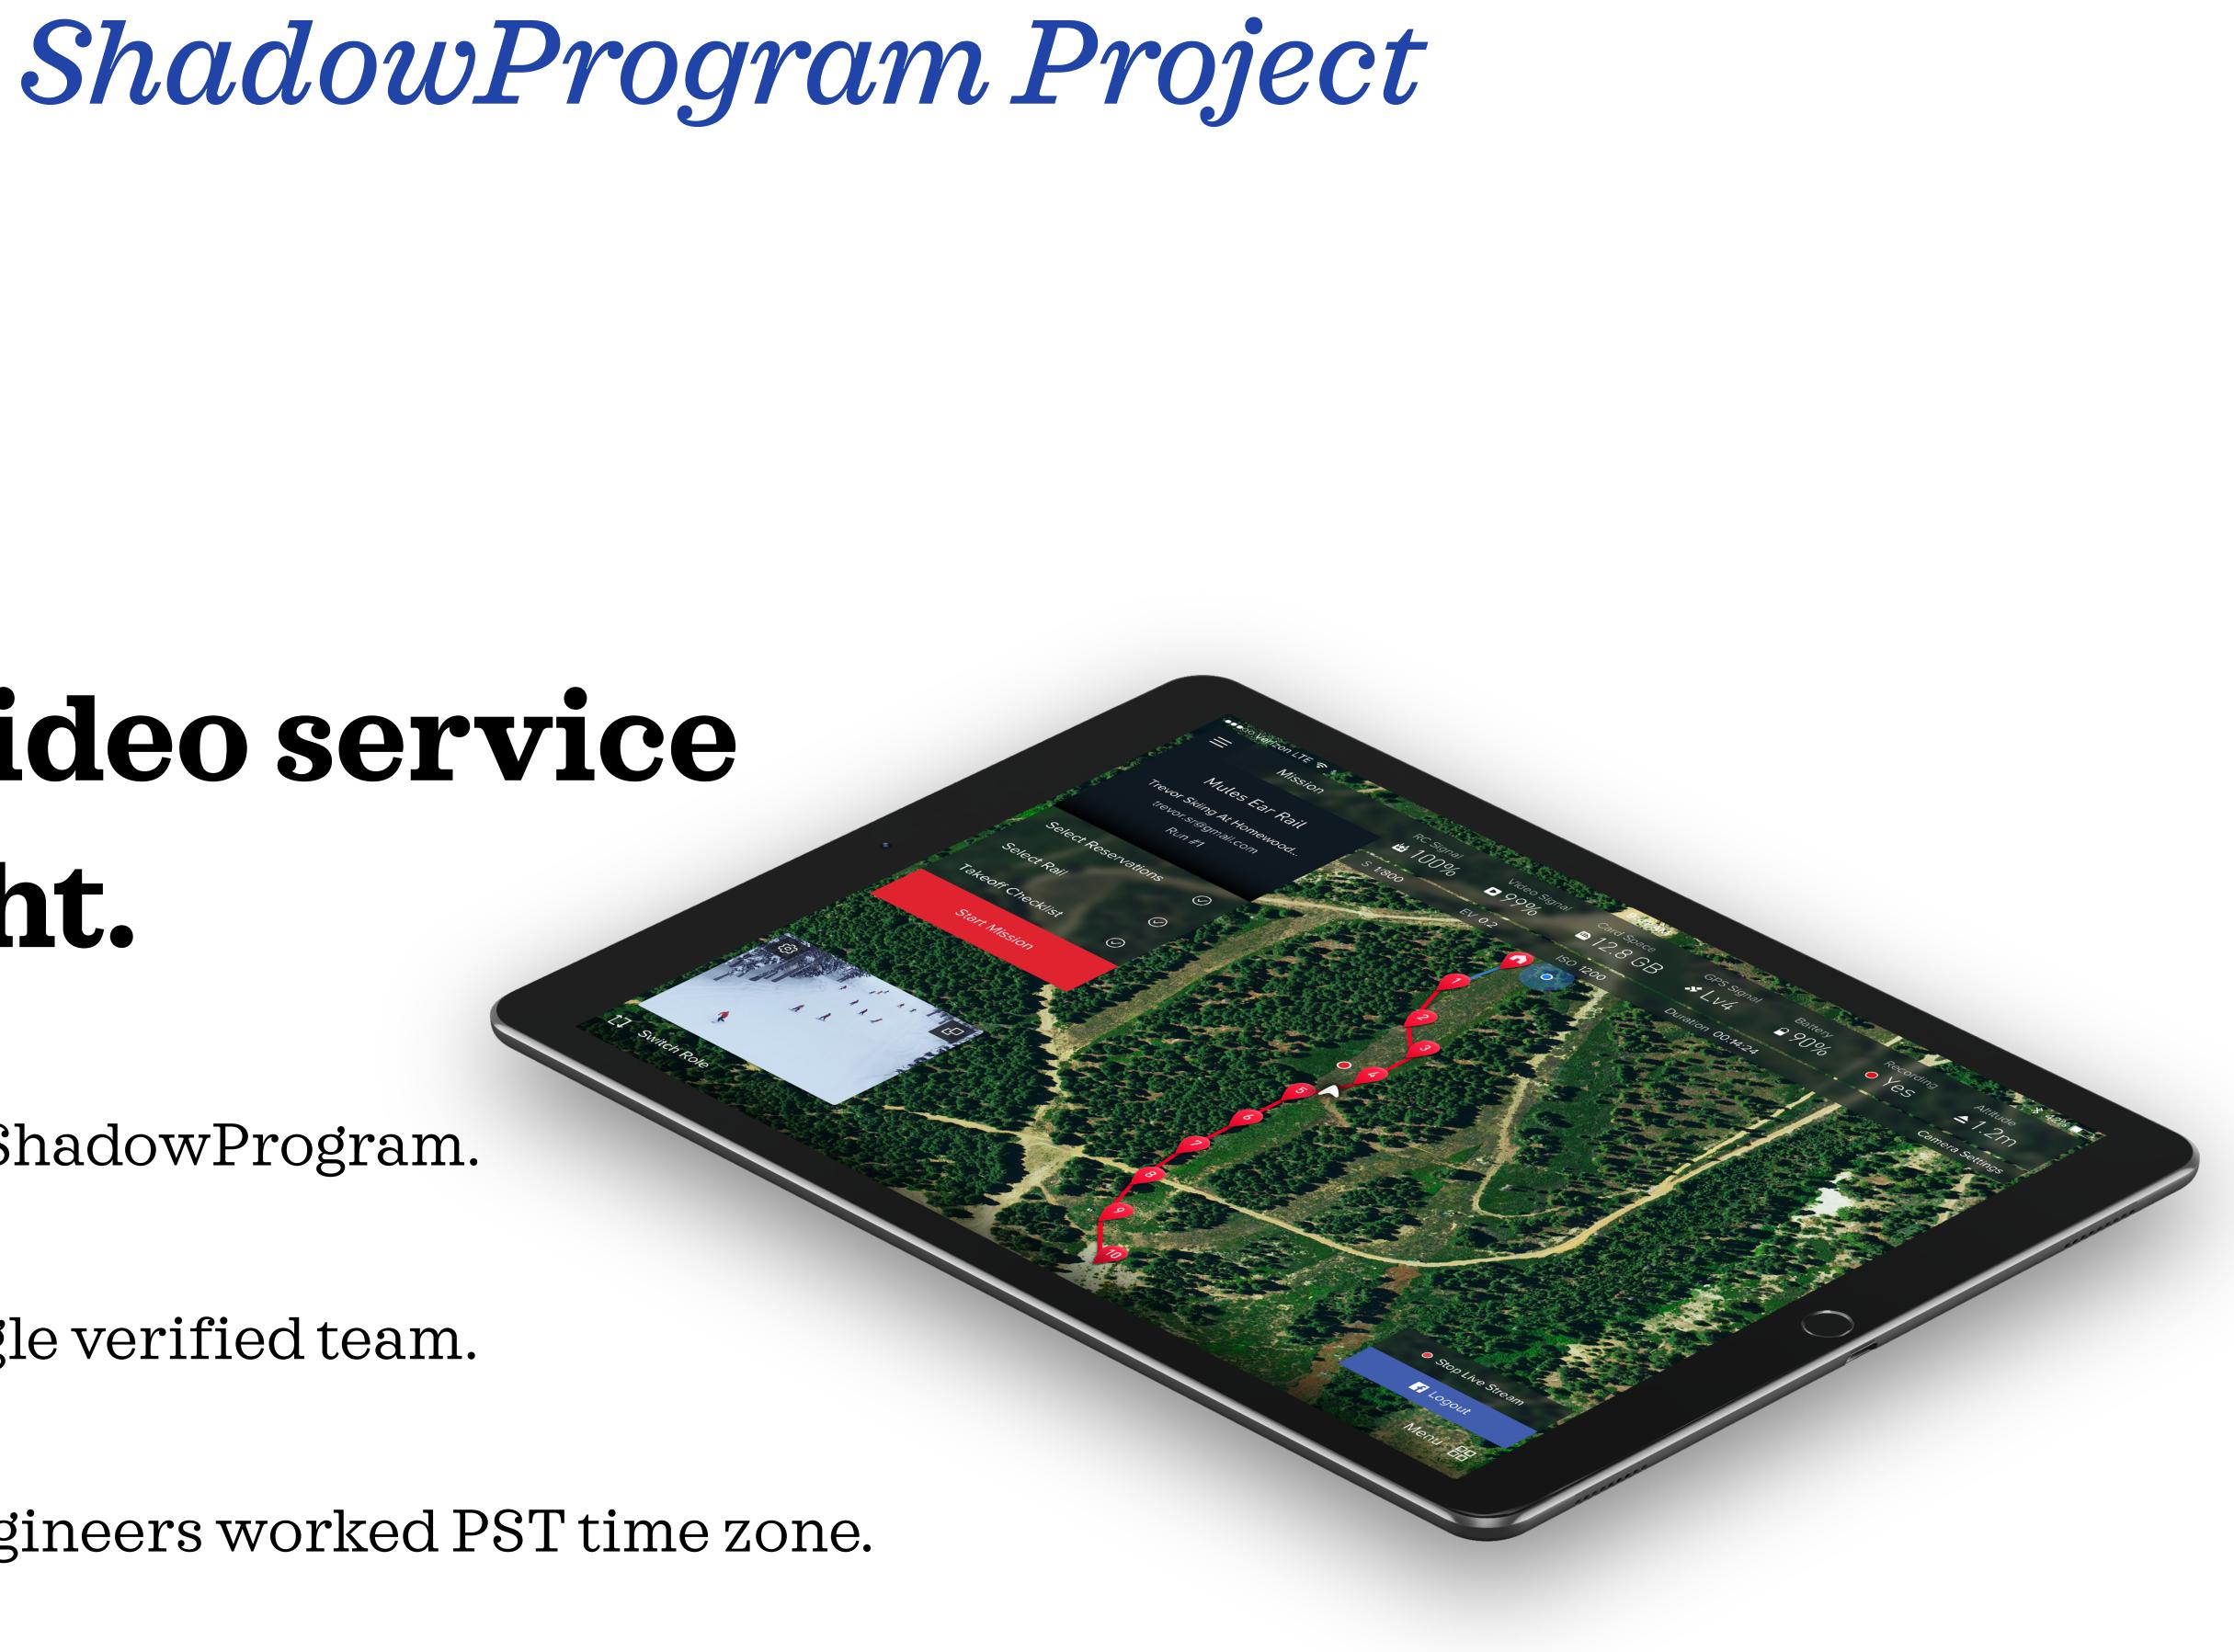

# CAPE A drone video service takes flight. 4 engineer ShadowProgram. All Ex-Google verified team.

- - All team engineers worked PST time zone.