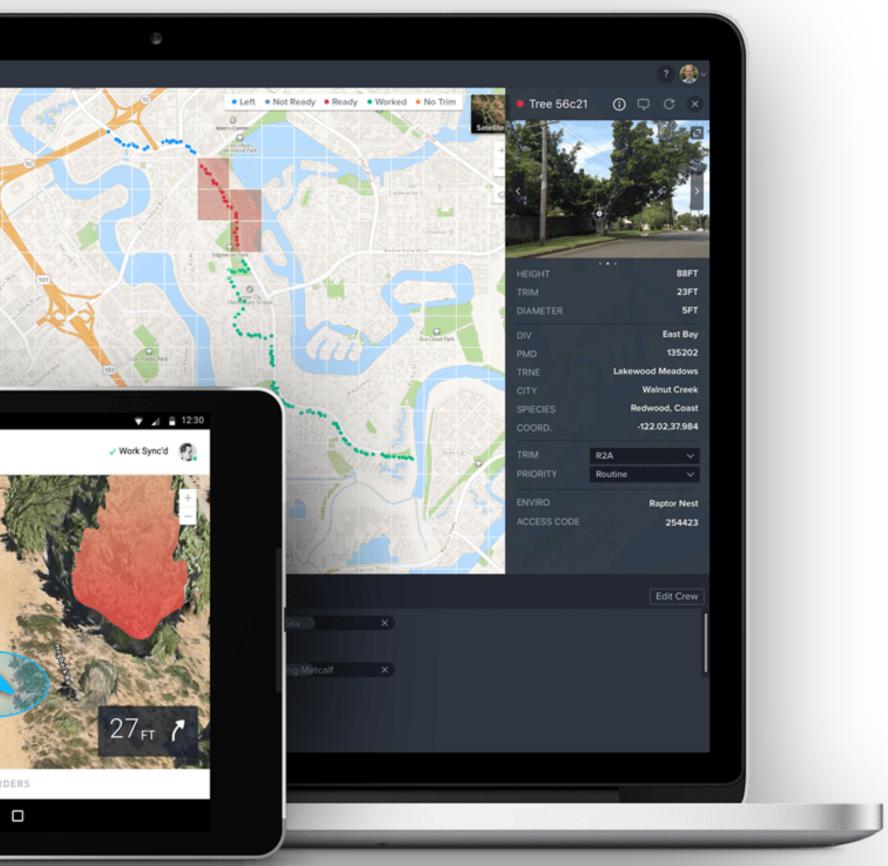

# Dispatchr

# **Enterprise software for** the electric utility grid.

- 6 engineer ShadowProgram.
- All ex-Google verified team.
  - All team engineers worked PST time zone.

# ShadowProgram Project

|                                         | Q. Search Projects, Work #, Tree #. Status |                    |                                       |                |
|-----------------------------------------|--------------------------------------------|--------------------|---------------------------------------|----------------|
|                                         | All / By Project /                         |                    |                                       | G              |
|                                         | GRASS VALLEY                               |                    |                                       |                |
|                                         |                                            |                    |                                       |                |
|                                         | PROJECTS<br>TOTALS                         | TOTAL LEFT N       | IOT RDY READY WORI                    | 21k            |
|                                         | Green Valley Camp Evers                    | 23k 10k            | 8k 1k 632                             | ) (3k)         |
|                                         | Humboldt Bridgeville Blvd                  | 16k 8k             | 3k 368 4k                             | 358            |
|                                         | LAKEVILLE #2                               | 15k 7k             | 7k 567 5k                             | 6k             |
|                                         | Lower Lake-Homestake                       | 8k 3k              | 2k 43 242                             | ) (3k)         |
|                                         | SANTA ROSA-CORONA                          | 9k 1k              | 1k 3k 1k                              | 767            |
|                                         | Trinity-Maple Creek                        | 8k 567             | 532 1k 4k                             | ) (2k)         |
|                                         | CR-Rio-Bend                                | 12k 492            | 913 41 2k                             | 7 1            |
|                                         |                                            |                    |                                       |                |
|                                         |                                            |                    |                                       |                |
| Dispatchr Tree 1963                     |                                            | 55 Workon          | ders 4 Completed                      | 51 Remaining   |
| 16m 4                                   | 9s LEFT 74.25                              | мі Л               | 学生に必要                                 |                |
| Turn slight right Hogback Rd<br>0.22 mi |                                            | 1                  | a se                                  |                |
|                                         | rn left onto King's Crossing B<br>1 mi     | lvd                | Contra la                             | 憲法             |
| າ Tu<br>ກຼອa                            | rn left onto Dispatchr created<br>th       |                    |                                       |                |
| 0.1                                     | 1 mi                                       | the second         | A A A A A A A A A A A A A A A A A A A | -6.            |
|                                         |                                            | Contraction of the |                                       |                |
|                                         |                                            | AST.               | - Arrest                              | ast une        |
|                                         |                                            | A                  | the states                            | - Alt          |
|                                         |                                            |                    |                                       | and the second |
|                                         | ROUTE                                      |                    |                                       | WORKOR         |
|                                         | <                                          | 1                  | 0                                     |                |
|                                         |                                            |                    |                                       |                |