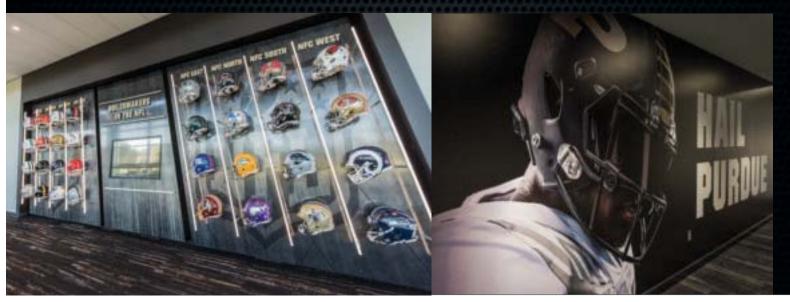

## DSPLAYS

THE FOOTBALL PERFORMANCE COMPLEX IS MORE THAN THE FUNCTIONALITY AND SHEER SIZE OF ITS VARIOUS SPACES — LOCKER ROOM, WEIGHT ROOM, SPORTS MEDICINE AREA, MEETING ROOMS AND PLAYER DEVELOPMENT ROOM. IT SERVES AS A VISUAL FOCAL POINT FOR THE PROGRAM WITH DYNAMIC GRAPHICS, PHOTOGRAPHS AND OTHER ELEMENTS.

WHEN COMPLETED, THE BLAKE FAMILY LOBBY WILL HIGHLIGHT THE BOILERMAKERS' HISTORY AND TRADITION WITH TROPHIES, ARTIFACTS, EXHIBITS AND INTERACTIVE DISPLAYS.

OTHER SPACES ARE DEVOTED TO PURDUE HELMETS THROUGH THE YEARS, RINGS AND WATCHES FROM BOWL GAMES, AS WELL AS THE NATIONAL FOOTBALL LEAGUE AND SUPER BOWL CHAMPIONSHIP LINEAGE.