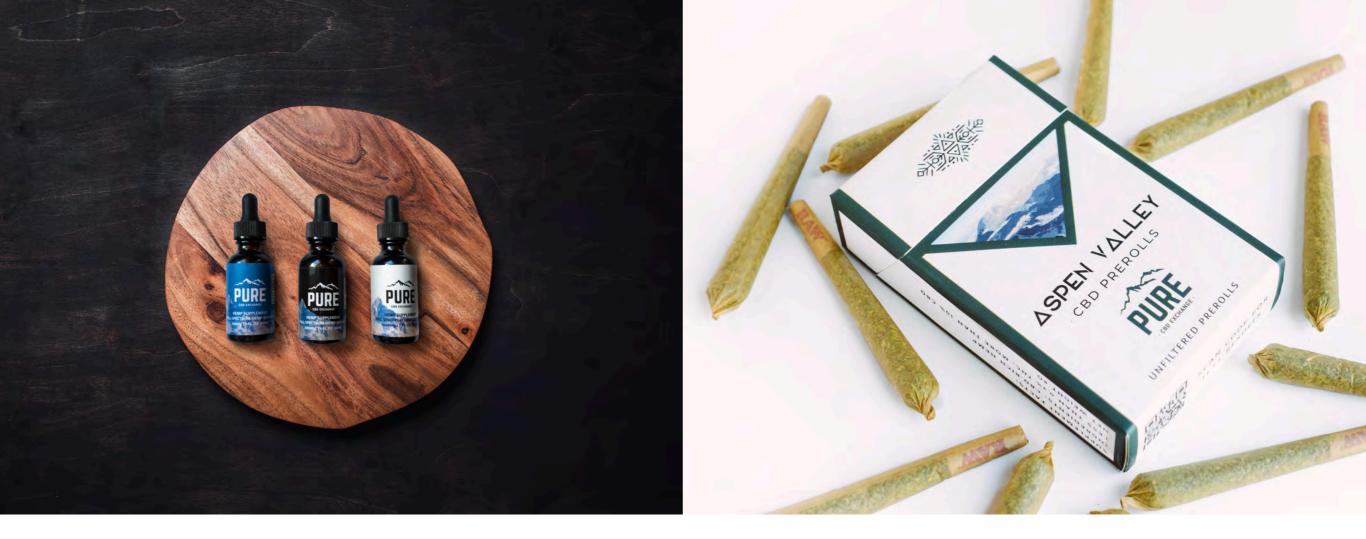

### TINCTURES

- Co2 Extracted Hemp Oil with a wide spectrum of cannabinoids like CBD, CBG, CBN, and more.
- Carrier Oil: MCT derived from organic coconut oil or Organic Hempseed Oil
- Optional Flavor: All natural flavors made from steam distilled terpenes, essential oils, or organic sunflower seed oil.
- Wholesale Minimum: \$1,000 order total Distributor Minimum: \$5,000

| BOTTLE PRICING |           |             |               |          |
|----------------|-----------|-------------|---------------|----------|
| CONCENTRATION  | WHOLESALE | DISTRIBUTOR | OVER \$20,000 | MSRP     |
| 500MG          | \$16.00   | \$14.50     | \$13.00       | \$40.00  |
| 1,000MG        | \$28.00   | \$26.00     | \$24.00       | \$60.00  |
| 1,500MG        | \$40.00   | \$37.00     | \$34.00       | \$85.00  |
| 2,500MG        | \$65.00   | \$55.00     | \$50.00       | \$120.00 |