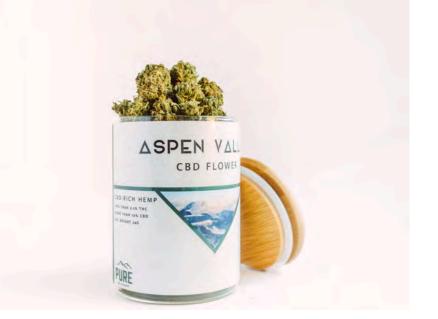

# **ASPEN VALLEY CBD FLOWER**

- Our most popular new set of products has recently become our CBD Flower. These products provide a versatile, natural option for users who want to smoke, cook with, or even consume Hemp.
- Ingredients: Premium Hemp from small farmers around the U.S. We only work with organic and certified farmers who provide a scarce resource with rapidly growing popularity.
- Available in bulk and branded jars
- Bulk Minimum: 11b Wholesale Minimum: \$1,000 order total Distributor Minimum: \$5,000

| JAR PRICING       |           |             |               |          |
|-------------------|-----------|-------------|---------------|----------|
| WEIGHT            | WHOLESALE | DISTRIBUTOR | OVER \$20,000 | MSRP     |
| 1G                | \$6.25    | \$4.00      | \$3.50        | \$12.50  |
| 3.5G              | \$12.00   | \$10.00     | \$7.50        | \$25.00  |
| 7G                | \$20.00   | \$16.00     | \$12.00       | \$45.00  |
| 28G               | \$54.00   | \$48.00     | \$40.00       | \$105.00 |
| BULK BY THE POUND | \$565     | \$520       | \$485         |          |