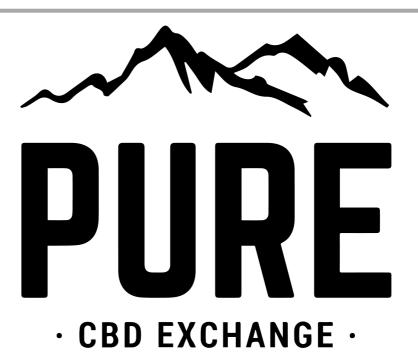

### **ASPEN VALLEY PRE-ROLLS**

- Premium pre-rolled CBD flower. Hand rolled with absolutely no trim or shake. Our flower alongside premium organic papers are why Aspen Valley pre-rolls put forward a noticeable difference in quality.
- Ingredients: Premium Hemp from small farmers around the U.S. We only work with organic and certified farmers who provide a scarce resource with rapidly growing popularity.
- 12-packs and single pre-rolls available in Aspen Valley brand. Single pre-rolls can also be sold as blank private label tubes.
- **Wholesale Minimum:** \$1,000 order total **Distributor Minimum:** \$5,000

| PRE-ROLL PRICING                  |           |             |               |          |
|-----------------------------------|-----------|-------------|---------------|----------|
|                                   |           |             |               |          |
| QUANTITY                          | WHOLESALE | DISTRIBUTOR | OVER \$20,000 | MSRP     |
| SINGLE IN TUBES                   | \$4.00    | \$3.00      | \$2.00        | \$12.50  |
| Carton (10 packs of 12 pre-rolls) | \$240.00  | \$200.00    | \$150.00      | \$600.00 |