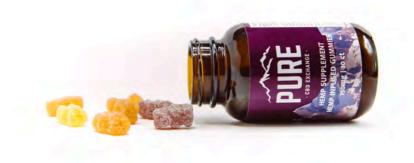

### **GUMMIES/CANDY**

- CBD-infused candy is another accessible and familiar option for users. We offer a wide array of products including organic and vegan candy options.
- Ingredients: Full Spectrum Co2 Hemp Oil or THC-Free CBD Isolate infused into one of several different organic candy options.
- Watermelon, Lemon, Green Apple hard candy, Sour Worms, Sour Cherry/Apple gummies, Organic fruit slices, Organic gummy bears, Organic worms
- Loose Minimum: 1,000 pieces Wholesale Minimum: \$1,000 order total Distributor Minimum: \$5,000

| PRICE PER PIECE        |           |             |               |         |
|------------------------|-----------|-------------|---------------|---------|
| CONCENTRATION          | WHOLESALE | DISTRIBUTOR | OVER \$20,000 | MSRP    |
| LOOSE - 25MG           | \$0.90    | \$0.80      | \$0.65        |         |
| BOTTLED - 30CT - 750MG | \$30.00   | \$26.00     | \$24.00       | \$65.00 |