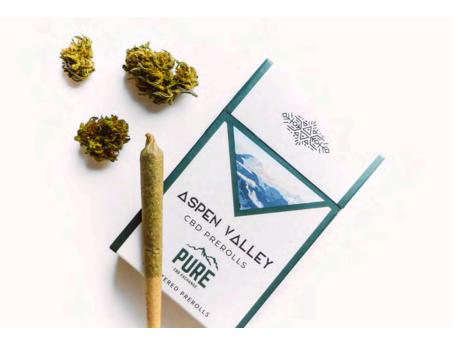

### **ASPEN VALLEY PRE-ROLLS**

- Premium pre-rolled CBD flower. Hand rolled with absolutely no trim or shake. Our flower alongside premium organic papers are why Aspen Valley pre-rolls put forward a noticeable difference in quality.
- Ingredients: Premium Hemp from small farmers around the U.S. We only work with organic and certified farmers who provide a scarce resource with rapidly growing popularity.
- 12-packs and single pre-rolls available in Aspen Valley brand. Single pre-rolls can also be sold as blank private label tubes.
- **Wholesale Minimum:** \$1,000 order total **Distributor Minimum:** \$5,000

| PRE-ROLL PRICING                  |           |             |               |          |
|-----------------------------------|-----------|-------------|---------------|----------|
|                                   |           |             |               |          |
| QUANTITY                          | WHOLESALE | DISTRIBUTOR | OVER \$20,000 | MSRP     |
| SINGLE IN TUBES                   | \$4.00    | \$3.00      | \$2.00        | \$12.50  |
| Carton (10 packs of 12 pre-rolls) | \$240.00  | \$200.00    | \$150.00      | \$600.00 |