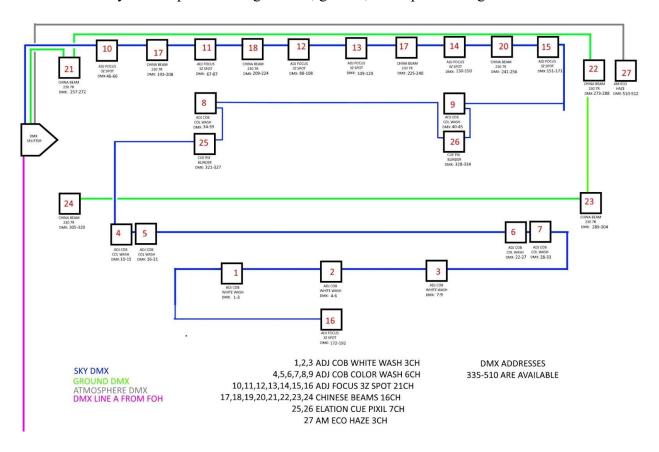

# **Lighting Inventory**

# **Upstage:**

- 6 x ADJ Focus Spot Three (21-Channel)
- 4 x Beam 230 7R (16-Channel) Profiles exist on internet for AVO and Grandma

## Mid-stage:

- 2 x Elation Cuepix Blinder
- 2 x ADJ COB Cannon Color Wash (6-Channel)

# **Downstage:**

- 4 x ADJ COB Cannon Color Wash (6-Channel)
- 3 x ADJ COB Cannon White Wash (3-Channel)
- 1 x ADJ Focus Spot Three (21-Channel)

### Floor:

• 4 x Beam 230 7R (16-Channel) - When bringing ground package, these are removed from stage to free up space / power.

### **Control:**

- Asus Laptop
- Avolites T1
- OSI MIDI for Titan
- Behringer X-Touch

## **Atmospherics:**

• Chauvet Eco haze 2-Channel (Green Room & Office Doors must be closed to use)

DMX Addresses are listed on Lighting Plot

DMX Addresses are not to be changed.

There is a 4-way DMX splitter onstage for air, ground, atmosphere and guests.

Stage Size - 16×24 with 8x10 wings on each side