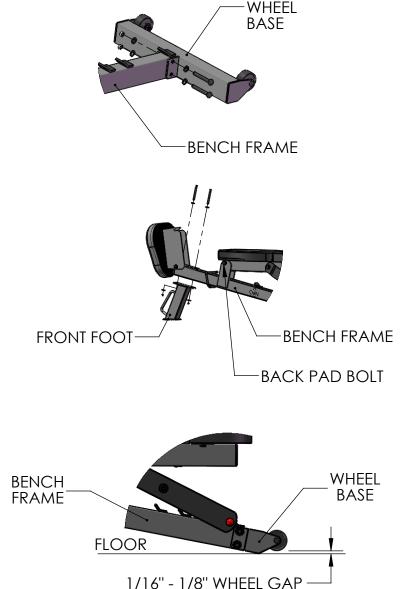

#### STEP ONE:

STEP TWO:

The image to the right shows the Wheel Base in position to fasten to the Bench Frame.

Place the Wheel Base tight against the Bench Frame. Align holes of Wheel Base and Bench Frame.

The image to the right shows an exploded view of the Front Foot assembly.

Place the Front Foot tight against Bench Frame. Align holes of the Front Foot and Bench Frame

Insert provided M10 - 1.5mm x 95mm

Tighten all bench pad bolts before use.

NOTE: Wheels should be just above floor when Sport Bench assembly is finished. If wheels are touching floor flip

NOTE: 550 lb. Max Load.

the Wheel Base over.

bolts, washers, and nuts. Tighten bolts/nuts with 17mm or 11/16in wrenches.

IF BACK PAD WIGGLES OR FEELS LOOSE, TIGHTEN BACK PAD BOLT.

Insert provided M10 - 1.5mm x 80mm bolts, washers, and nuts. Tighten bolts/nuts with 17mm or 11/16in wrenches.

# 1/16'' -