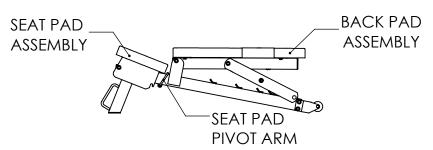

## PLEASE READ THE FOLLOWING BEFORE USING YOUR BENCH

This bench was designed and manufactured to allow your workouts to flow as smoothly as possibleand minimize adjustment/set-up time. The SEAT PAD ASSEMBLY was designed to lower your hips and elevate the knee when doing incline bench work. This allows you to sit more comfortably and keep your feet on the floor. The amount of space between both cushions has also been minimized for user comfort and there are no hinges or metal parts to straddle. The bench also allows you to change from the flat to incline position with two simple adjustments.

Whenever changing the bench to the incline position always set the SEAT PAD PIVOT ARM to the position shown in the figure at right. Set the SEAT PAD ASSEMBLY as shown before adjusting to the desired angle of the BACK PAD. When changing from an incline position to flat, remember to lower the BACK PAD first, then raise the SEAT PAD ASSEMBLY to the flat position.