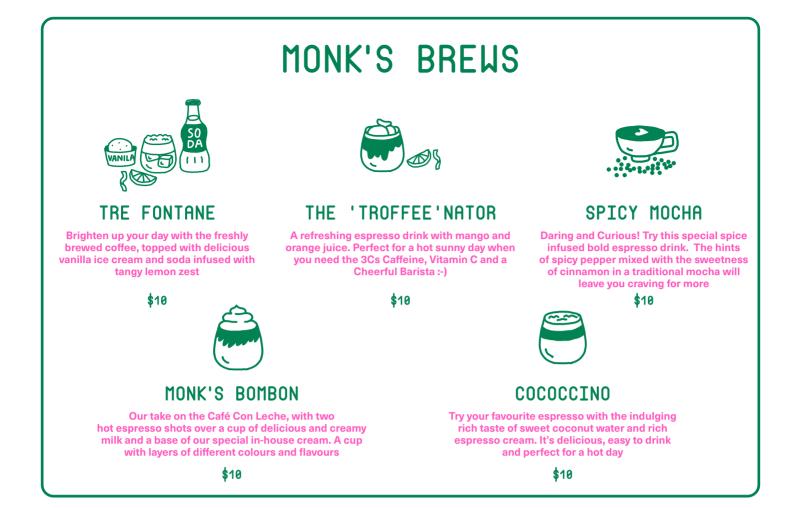

## CHOICE OF MILK: REGULAR, LOW FAT AND OAT MILK

| TRADITIONAL BREWS | НОТ | ICED |
|-------------------|-----|------|
| White             | \$6 | \$6  |
| Black             | \$6 | \$6  |
| Espresso          | \$4 | -    |
| Cold Brew         | -   | \$6  |
| Mocha             | \$7 | \$7  |
| Chocolate         | \$6 | \$6  |
| Babyccino         | \$3 | -    |

## FILTER BREWS

| Barista's Seasonal Selection | \$10 |
|------------------------------|------|
| Please ask our crew for the  |      |
| available selection          |      |

## TEAS WITH MILK

| Chai Latte          | \$6 |
|---------------------|-----|
| Dirty Chai Latte    | \$7 |
| Matcha Latte        | \$6 |
| Hojicha Latte       | \$6 |
| Dirty Matcha Latte  | \$7 |
| Dirty Hojicha Latte | \$7 |

## TEAS WITHOUT MILK

|