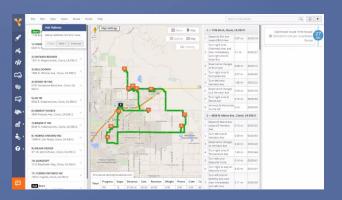

#### Route4Me Takes The Confusion Out Of Route Planning

Planning routes is hard. Even if there weren't any other cars on the road, figuring out how to best navigate complex street systems can be pretty confusing.

But there are other cars on the road. And in addition to traffic, you need to deal with weather, construction, and other factors that make route planning even more complicated. Many Factors Make It Impossible To Guarantee That You're Giving Your Drivers The Most Efficient Routes Possible

At least, it's just about impossible when you don't have any help.

What if you could produce a 100% accurate and optimized route for each one of your drivers with the press of a button?

That's exactly what our software can do for you.