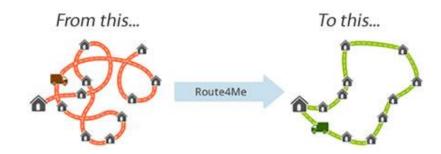

# **Old Route vs. Optimized Route**

With Route4Me, you can guarantee that you're giving your drivers the best routes possible. That means you'll save a fortune on fuel and wages.

More importantly, it means your drivers can visit more customers. You can grow your business without hiring more people. You can have your cake and eat it too.