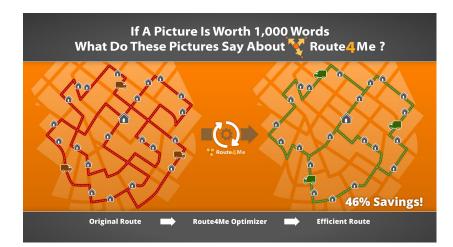

# **Old Route vs. Optimized Route**

With Route4Me, you can guarantee that you're giving your drivers the best routes possible. That means you'll save a fortune on fuel and wages.

More importantly, it means your drivers can visit more customers. You can grow your business without hiring more people. You can have your cake and eat it too.