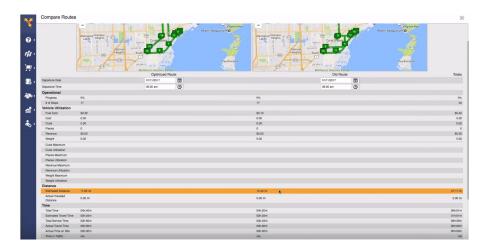

### Sounds Too Good To Be True?

You don't have to take our word for it. Sign up for Route4Me's free trial, and you'll be able to compare a route you're currently using to an optimized route our software produces.

See with your own eyes how much more efficient your drivers could be. All they need is new software.