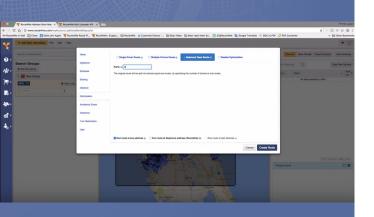

#### **Route Optimization Can Be The Solution**

With route optimization, you can distribute the workload evenly among your drivers by just clicking a button---it's that simple!

By ensuring that your drivers don't work too much, you will ensure that you follow the Hours of Service of Drivers Rules under the FMSCA. This will help your company avoid federal penalties and fines.

## Easily Handle Thousands of Customers and Multiple Drivers at One Go

Route4Me is a route optimization software that helps you conveniently plan routes ahead of time

- Maximize your drivers' times
- Upload thousands of addresses all at once
- Analyze your data in bulk
- Design a balanced route for your existing drivers
- Give your drivers the appropriate amount of work