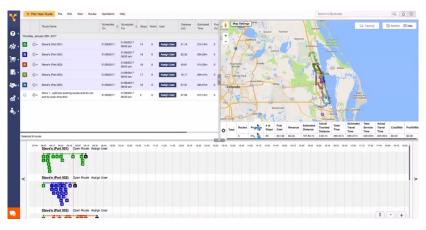

## Easily Handle Thousands of Customers and Multiple Drivers at One Go

Route4Me is a route optimization software that helps you conveniently plan routes ahead of time

- Maximize your drivers' times
- Upload thousands of addresses all at once
- Analyze your data in bulk
- Design a balanced route for your existing drivers
- Give your drivers the appropriate amount of work

Route4Me helps you manage your operations by maximizing your time and your drivers'