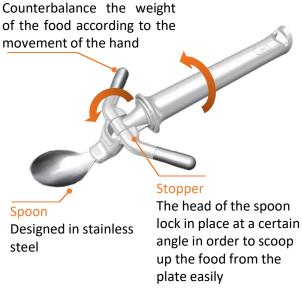

### STABILIZING TECHNOLOGY

Counter weights and rotation axes keep the spoon bowl level regardless of how your hand or arm twists, bends, or moves, preventing food spillage.

## Specifications of the ELISpoon Teaspoon and Soup Spoon:

Total Length: 20 cm respectively. 21 cm Total Width: 9.4 cm respectively. 10.5 cm

Weight: 68 g respectively. 78 g

Spoon head Length : 4.5 cm respectively 5.5 cm
Spoon head Width : 2.7 cm respectively 3.7 cm

### Counter weights

**ELISpoon** is available since spring 2017 and already made thousand of happy users.

© Designed by ELI Innovation | Patent Approved